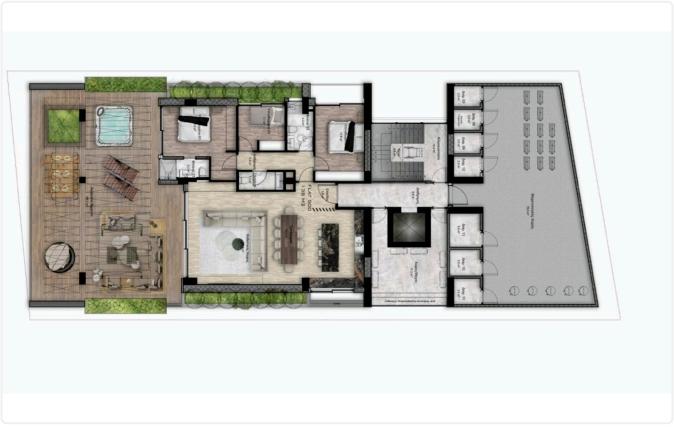

## Floor plans

| Nicosia Center, Nicosia | 3 Bedrooms | 3 Bathrooms | 138 m <sup>2</sup> Covered |
|-------------------------|------------|-------------|----------------------------|
|                         |            |             |                            |

| Description                                                                                      |                          |                       |
|--------------------------------------------------------------------------------------------------|--------------------------|-----------------------|
| •3 bedrooms                                                                                      | Covered veranda          | 121 m <sup>2</sup>    |
| •3 W/C                                                                                           | Parking spaces           | 1                     |
| <ul> <li>Internal Area 138m2</li> <li>Covered Verandas 121m2</li> <li>Covered Parking</li> </ul> | Energy efficiency rating | А                     |
| •Storage<br>•Lobby                                                                               | Year of construction     | 2025                  |
| <ul><li>Photovoltaic Panels</li><li>Energy Efficiency ''A''</li></ul>                            | Status                   | Under<br>construction |