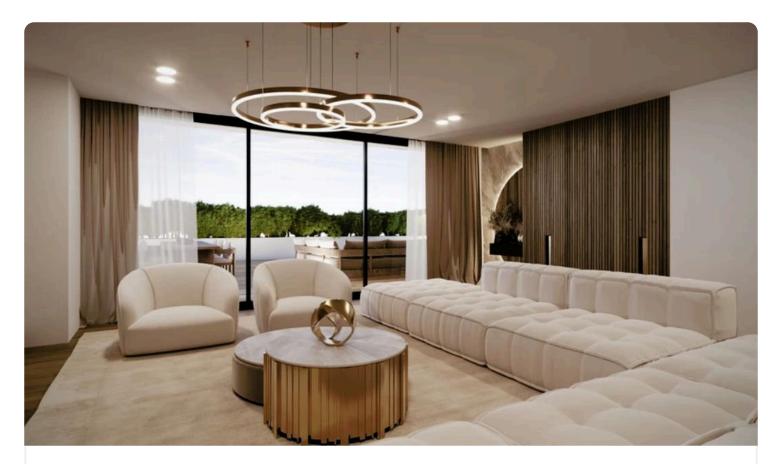

| Description                                                                                      |                          |                       |
|--------------------------------------------------------------------------------------------------|--------------------------|-----------------------|
| •3 bedrooms                                                                                      | Covered veranda          | 121 m <sup>2</sup>    |
| •3 W/C                                                                                           | Parking spaces           | 1                     |
| <ul> <li>Internal Area 138m2</li> <li>Covered Verandas 121m2</li> <li>Covered Parking</li> </ul> | Energy efficiency rating | А                     |
| •Storage<br>•Lobby                                                                               | Year of construction     | 2025                  |
| <ul><li>Photovoltaic Panels</li><li>Energy Efficiency ''A''</li></ul>                            | Status                   | Under<br>construction |

## Gallery