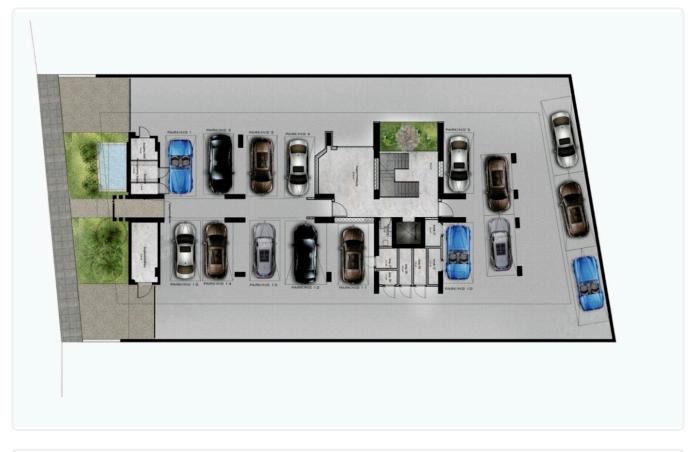

| Description                                                                                      |                          |                       |
|--------------------------------------------------------------------------------------------------|--------------------------|-----------------------|
| •3 bedrooms                                                                                      | Covered veranda          | 121 m <sup>2</sup>    |
| •3 W/C                                                                                           | Parking spaces           | 1                     |
| <ul> <li>Internal Area 138m2</li> <li>Covered Verandas 121m2</li> <li>Covered Parking</li> </ul> | Energy efficiency rating | А                     |
| •Storage<br>•Lobby                                                                               | Year of construction     | 2025                  |
| <ul><li>Photovoltaic Panels</li><li>Energy Efficiency ''A''</li></ul>                            | Status                   | Under<br>construction |

## Floor plans