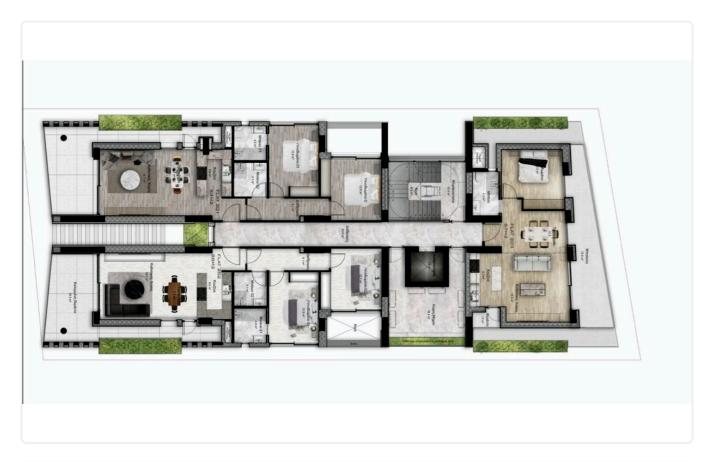

| Description                                                                                      |                          |                       |
|--------------------------------------------------------------------------------------------------|--------------------------|-----------------------|
| •3 bedrooms                                                                                      | Covered veranda          | 121 m <sup>2</sup>    |
| •3 W/C                                                                                           | Parking spaces           | 1                     |
| <ul> <li>Internal Area 138m2</li> <li>Covered Verandas 121m2</li> <li>Covered Parking</li> </ul> | Energy efficiency rating | А                     |
| •Storage<br>•Lobby                                                                               | Year of construction     | 2025                  |
| <ul><li>Photovoltaic Panels</li><li>Energy Efficiency ''A''</li></ul>                            | Status                   | Under<br>construction |

## Floor plans