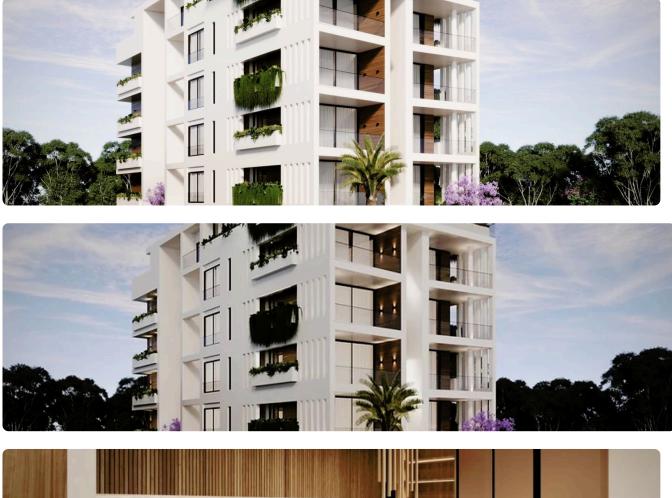

| Nicosia Center, Nicosia | 3 Bedrooms | 3 Bathrooms | 138 m <sup>2</sup> Covered |
|-------------------------|------------|-------------|----------------------------|
|                         |            |             |                            |

| Description                                                                                      |                          |                       |
|--------------------------------------------------------------------------------------------------|--------------------------|-----------------------|
| •3 bedrooms                                                                                      | Covered veranda          | 121 m <sup>2</sup>    |
| •3 W/C                                                                                           | Parking spaces           | 1                     |
| <ul> <li>Internal Area 138m2</li> <li>Covered Verandas 121m2</li> <li>Covered Parking</li> </ul> | Energy efficiency rating | А                     |
| •Storage<br>•Lobby                                                                               | Year of construction     | 2025                  |
| <ul><li>Photovoltaic Panels</li><li>Energy Efficiency ''A''</li></ul>                            | Status                   | Under<br>construction |

## Gallery