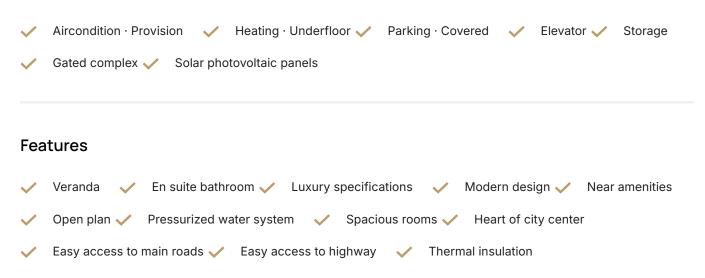

------------------|
| •3 bedrooms                                                                                      | Covered veranda          | 121 m <sup>2</sup>    |
| •3 W/C                                                                                           | Parking spaces           | 1                     |
| <ul> <li>Internal Area 138m2</li> <li>Covered Verandas 121m2</li> <li>Covered Parking</li> </ul> | Energy efficiency rating | А                     |
| •Storage<br>•Lobby                                                                               | Year of construction     | 2025                  |
| <ul><li>Photovoltaic Panels</li><li>Energy Efficiency ''A''</li></ul>                            | Status                   | Under<br>construction |





## Facilities



## Gallery

























## Floor plans