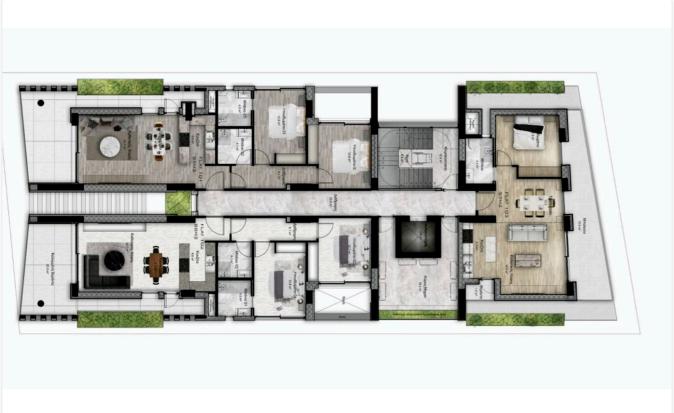

| Description                                                                                      |                          |                       |
|--------------------------------------------------------------------------------------------------|--------------------------|-----------------------|
| •3 bedrooms                                                                                      | Covered veranda          | 121 m <sup>2</sup>    |
| •3 W/C                                                                                           | Parking spaces           | 1                     |
| <ul> <li>Internal Area 138m2</li> <li>Covered Verandas 121m2</li> <li>Covered Parking</li> </ul> | Energy efficiency rating | А                     |
| •Storage<br>•Lobby                                                                               | Year of construction     | 2025                  |
| <ul><li>Photovoltaic Panels</li><li>Energy Efficiency ''A''</li></ul>                            | Status                   | Under<br>construction |

## Floor plans