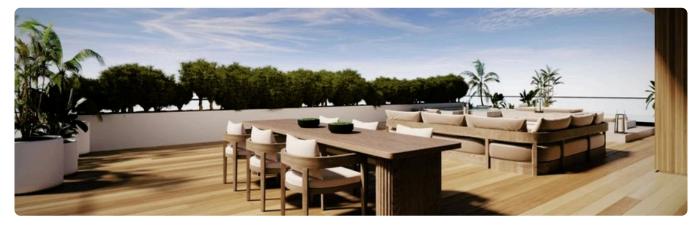

| Description                                                                                      |                          |                       |
|--------------------------------------------------------------------------------------------------|--------------------------|-----------------------|
| •3 bedrooms                                                                                      | Covered veranda          | 121 m <sup>2</sup>    |
| •3 W/C                                                                                           | Parking spaces           | 1                     |
| <ul> <li>Internal Area 138m2</li> <li>Covered Verandas 121m2</li> <li>Covered Parking</li> </ul> | Energy efficiency rating | А                     |
| •Storage<br>•Lobby                                                                               | Year of construction     | 2025                  |
| <ul><li>Photovoltaic Panels</li><li>Energy Efficiency ''A''</li></ul>                            | Status                   | Under<br>construction |

## Gallery