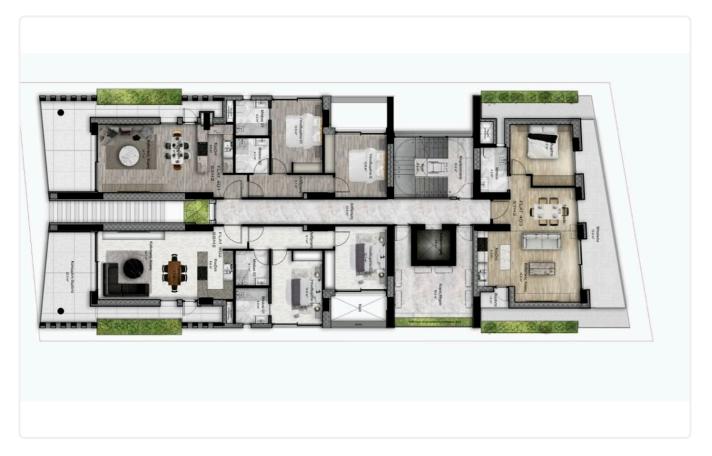

## Floor plans

| Nicosia Center, Nicosia | 3 Bedrooms | 3 Bathrooms | 138 m <sup>2</sup> Covered |
|-------------------------|------------|-------------|----------------------------|
|                         |            |             |                            |

| Description                                                                                      |                          |                       |
|--------------------------------------------------------------------------------------------------|--------------------------|-----------------------|
| •3 bedrooms                                                                                      | Covered veranda          | 121 m <sup>2</sup>    |
| •3 W/C                                                                                           | Parking spaces           | 1                     |
| <ul> <li>Internal Area 138m2</li> <li>Covered Verandas 121m2</li> <li>Covered Parking</li> </ul> | Energy efficiency rating | А                     |
| •Storage<br>•Lobby                                                                               | Year of construction     | 2025                  |
| <ul><li>Photovoltaic Panels</li><li>Energy Efficiency ''A''</li></ul>                            | Status                   | Under<br>construction |