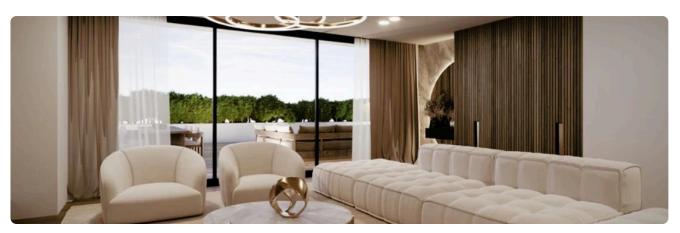

----|
| •3 bedrooms                                                                                      | Covered veranda          | 121 m <sup>2</sup>    |
| •3 W/C                                                                                           | Parking spaces           | 1                     |
| <ul> <li>Internal Area 138m2</li> <li>Covered Verandas 121m2</li> <li>Covered Parking</li> </ul> | Energy efficiency rating | А                     |
| •Storage<br>•Lobby                                                                               | Year of construction     | 2025                  |
| <ul><li>Photovoltaic Panels</li><li>Energy Efficiency ''A''</li></ul>                            | Status                   | Under<br>construction |





## Facilities



## Gallery

























## Floor plans