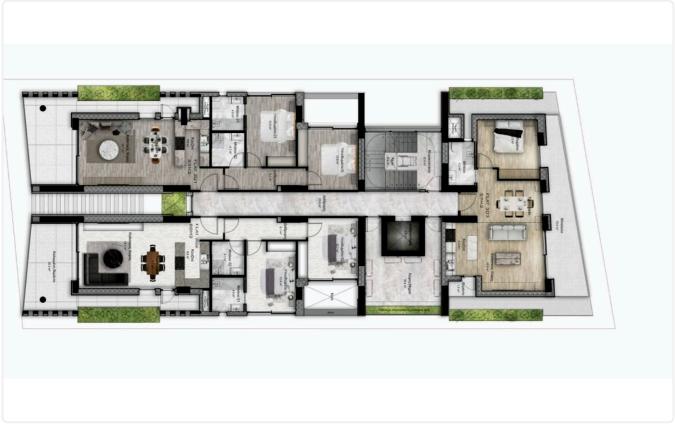

| Description                                                                                      |                          |                       |
|--------------------------------------------------------------------------------------------------|--------------------------|-----------------------|
| •3 bedrooms                                                                                      | Covered veranda          | 121 m <sup>2</sup>    |
| •3 W/C                                                                                           | Parking spaces           | 1                     |
| <ul> <li>Internal Area 138m2</li> <li>Covered Verandas 121m2</li> <li>Covered Parking</li> </ul> | Energy efficiency rating | А                     |
| •Storage<br>•Lobby                                                                               | Year of construction     | 2025                  |
| <ul><li>Photovoltaic Panels</li><li>Energy Efficiency ''A''</li></ul>                            | Status                   | Under<br>construction |

## Floor plans