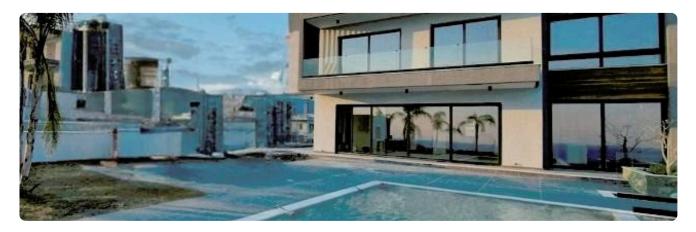

Reference 7138

4 Bed Detatched Villa in Parekklisia, Limassol

€2,000,000

Pareklissia, Limassol

4 Bedrooms

5 Bathrooms

364 m<sup>2</sup> Covered

## Description

- •4 bedrooms
- •5 W/C
- •Internal Area 364m2
- •Plot Area 888m2
- •Covered Garage Parking
- Basement
- •Roof Garden
- Fireplace
- Private Swimming Pool
- Storage
- •Sea View

Plot 888 m<sup>2</sup>