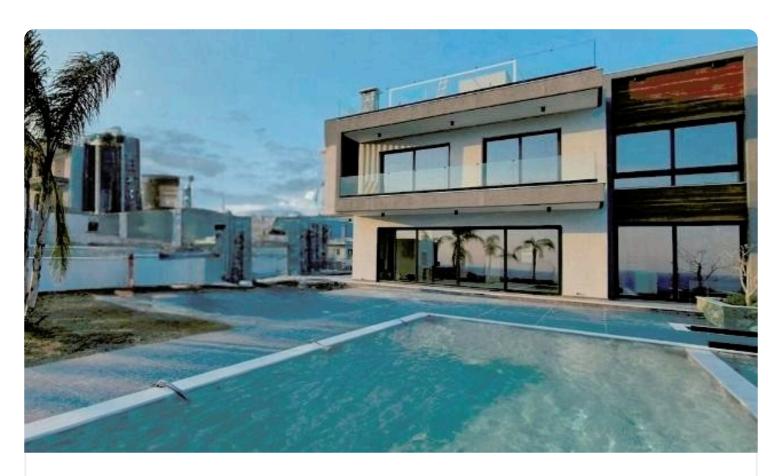

Reference 7138

4 Bed Detatched Villa in Parekklisia, Limassol

€2,000,000

Pareklissia, Limassol

4 Bedrooms

5 Bathrooms

364 m<sup>2</sup> Covered

## Description

- •4 bedrooms
- •5 W/C
- •Internal Area 364m2
- •Plot Area 888m2
- •Covered Garage Parking
- Basement
- •Roof Garden
- Fireplace
- Private Swimming Pool
- Storage
- •Sea View

Plot 888 m<sup>2</sup>