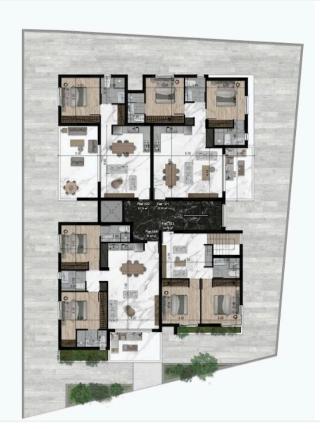

Reference 7102

2 Bed Penthouse Apartment with Roof Garden in Livadia

€450,000 +VAT

construction

Livadia, Larnaca 2 Bedrooms 3 Bathrooms 81 m<sup>2</sup> Covered

### Description

- •2 Bedrooms
- •3 W/C
- •Internal Area 81m2
- •Covered Veranda 11m2
- •Roof Garden 92m2
- •En Suite Bathroom
- •Guest WC
- Storage

Covered veranda 11 m²

Roof garden 92 m²

Parking spaces 1

Energy efficiency rating Certificate expected

Year of Construction 2026

Status Under





#### **Facilities**

- ✓ Aircondition · Provision
- Elevator
- Solar water heater

- ✓ Parking · Covered
- Storage

#### **Features**

- Guest WC
- ✓ CCTV
- Modern design
- Easy access to main roads
- Thermal insulation

- Veranda
- En suite Bathroom
- Roof Garden
- Sound insulation

## Gallery









# Floor plans