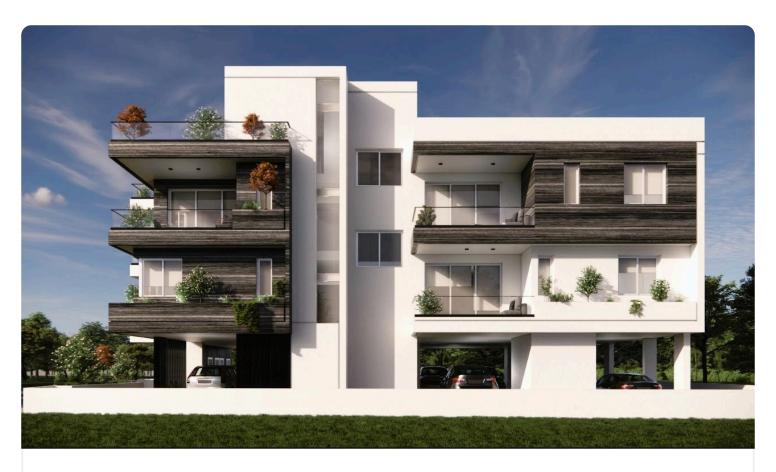

Reference 7102

2 Bed Penthouse Apartment with Roof Garden in Livadia

€450,000 +VAT

construction

Livadia, Larnaca 2 Bedrooms 3 Bathrooms 81 m<sup>2</sup> Covered

### Description

- •2 Bedrooms
- •3 W/C
- •Internal Area 81m2
- •Covered Veranda 11m2
- •Roof Garden 92m2
- •En Suite Bathroom
- •Guest WC
- Storage

Covered veranda 11 m²

Roof garden 92 m²

Parking spaces 1

#### **Features**

- Guest WC
- ✓ CCTV
- Modern design
- Easy access to main roads
- Thermal insulation

- Veranda
- En suite Bathroom
- Roof Garden
- Sound insulation