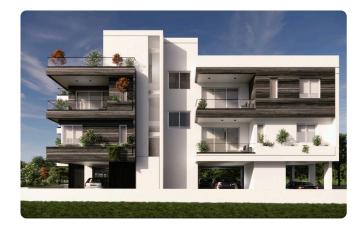

Reference 7102

2 Bed Penthouse Apartment with Roof Garden in Livadia

€450,000 +VAT

construction

Livadia, Larnaca 2 Bedrooms 3 Bathrooms 81 m<sup>2</sup> Covered

### Description

- •2 Bedrooms
- •3 W/C
- •Internal Area 81m2
- •Covered Veranda 11m2
- •Roof Garden 92m2
- •En Suite Bathroom
- •Guest WC
- Storage

Covered veranda 11 m²

Roof garden 92 m²

Parking spaces 1

Energy efficiency rating Certificate expected

Year of Construction 2026

Status Under





#### **Facilities**

- ✓ Aircondition · Provision
- Elevator
- Solar water heater

- ✓ Parking · Covered
- Storage

#### **Features**

- Guest WC
- ✓ CCTV
- Modern design
- Easy access to main roads
- Thermal insulation

- Veranda
- En suite Bathroom
- Roof Garden
- Sound insulation

## Gallery









# Floor plans