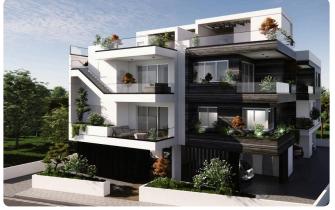

Reference 7102

2 Bed Penthouse Apartment with Roof Garden in Livadia

€450,000 +VAT

construction

Livadia, Larnaca 2 Bedrooms 3 Bathrooms 81 m<sup>2</sup> Covered

### Description

- •2 Bedrooms
- •3 W/C
- •Internal Area 81m2
- •Covered Veranda 11m2
- •Roof Garden 92m2
- •En Suite Bathroom
- •Guest WC
- Storage

Covered veranda 11 m²

Roof garden 92 m²

Parking spaces 1

Energy efficiency rating Certificate expected

Year of Construction 2026

Status Under





#### **Facilities**

- ✓ Aircondition · Provision
- Elevator
- Solar water heater

- ✓ Parking · Covered
- Storage

#### **Features**

- Guest WC
- ✓ CCTV
- Modern design
- Easy access to main roads
- Thermal insulation

- Veranda
- En suite Bathroom
- Roof Garden
- Sound insulation

## Gallery









# Floor plans