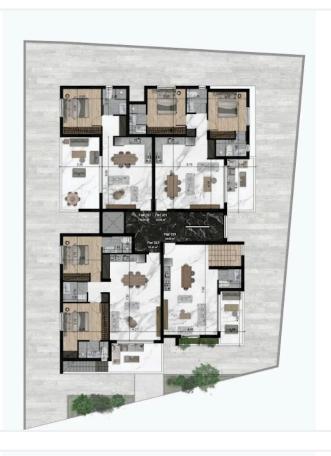

Reference 7102

2 Bed Penthouse Apartment with Roof Garden in Livadia

€450,000 +VAT

construction

Livadia, Larnaca 2 Bedrooms 3 Bathrooms 81 m<sup>2</sup> Covered

### Description

- •2 Bedrooms
- •3 W/C
- •Internal Area 81m2
- •Covered Veranda 11m2
- •Roof Garden 92m2
- •En Suite Bathroom
- •Guest WC
- Storage

Covered veranda 11 m²

Roof garden 92 m²

Parking spaces 1

Energy efficiency rating Certificate expected

Year of Construction 2026

Status Under





#### **Facilities**

- ✓ Aircondition · Provision
- Elevator
- Solar water heater

- ✓ Parking · Covered
- Storage

#### **Features**

- Guest WC
- ✓ CCTV
- Modern design
- Easy access to main roads
- Thermal insulation

- Veranda
- En suite Bathroom
- Roof Garden
- Sound insulation

## Gallery









# Floor plans