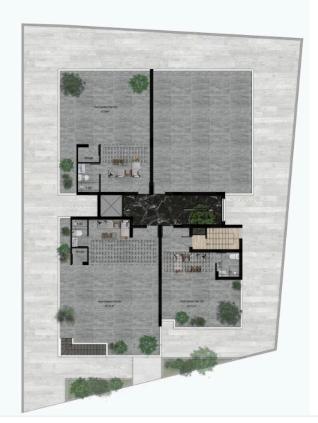

# Floor plans

### Description

- •2 Bedrooms
- •3 W/C
- •Internal Area 81m2
- •Covered Veranda 11m2
- •Roof Garden 92m2
- •En Suite Bathroom
- •Guest WC
- Storage

Covered veranda 11 m²

Roof garden 92 m²

Parking spaces 1