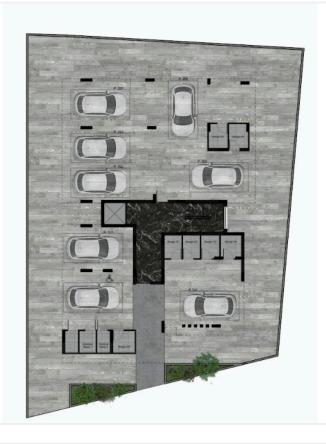

Reference 7102

2 Bed Penthouse Apartment with Roof Garden in Livadia

€450,000 +VAT

construction

Livadia, Larnaca 2 Bedrooms 3 Bathrooms 81 m<sup>2</sup> Covered

### Description

- •2 Bedrooms
- •3 W/C
- •Internal Area 81m2
- •Covered Veranda 11m2
- •Roof Garden 92m2
- •En Suite Bathroom
- •Guest WC
- Storage

Covered veranda 11 m²

Roof garden 92 m²

Parking spaces 1

Energy efficiency rating Certificate expected

Year of Construction 2026

Status Under





#### **Facilities**

- ✓ Aircondition · Provision
- Elevator
- Solar water heater

- ✓ Parking · Covered
- Storage

#### **Features**

- Guest WC
- ✓ CCTV
- Modern design
- Easy access to main roads
- Thermal insulation

- Veranda
- En suite Bathroom
- Roof Garden
- Sound insulation

## Gallery









# Floor plans