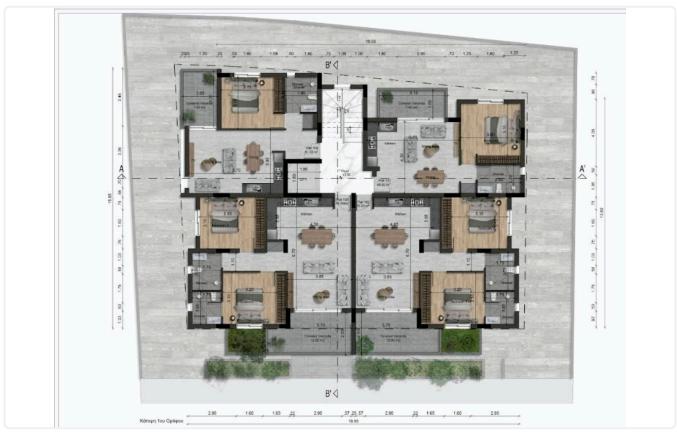

Reference 7091

2 Bed Penthouse Apartment in Livadia, close to American University

€300,000 +VAT

Livadia, Larnaca 2 Bedrooms 2 Bathrooms 75 m<sup>2</sup> Covered

#### Description

- •2 Bedrooms
- •2 W/C
- •Internal Area 75m2
- •Covered Veranda 12m2
- •Roof Garden 60m2
- •En Suite Banthroom
- Storage

Covered veranda

Roof garden

Parking spaces

Energy efficiency rating

Year of
Construction

Status

12 m²

Con m²

Certificate expected

2026

Under construction





### **Facilities**

- ✓ Aircondition · Provision
- Elevator
- Solar water heater

- ✓ Parking · Covered
- Storage

#### **Features**

- Veranda
- Modern design
- Easy access to main roads
- Thermal insulation

- ✓ CCTV
- Roof Garden
- Sound insulation

## Gallery









# Floor plans