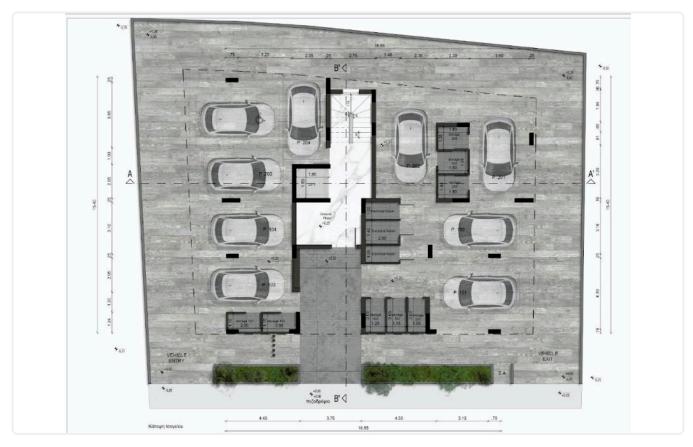

Reference 7091

2 Bed Penthouse Apartment in Livadia, close to American University

€300,000 +VAT

Livadia, Larnaca 2 Bedrooms 2 Bathrooms 75 m<sup>2</sup> Covered

#### Description

- •2 Bedrooms
- •2 W/C
- •Internal Area 75m2
- •Covered Veranda 12m2
- •Roof Garden 60m2
- •En Suite Banthroom
- Storage

Covered veranda

Roof garden

Parking spaces

Energy efficiency rating

Year of
Construction

Status

12 m²

Con m²

Certificate expected

2026

Under construction





### **Facilities**

- ✓ Aircondition · Provision
- Elevator
- Solar water heater

- ✓ Parking · Covered
- Storage

#### **Features**

- Veranda
- Modern design
- Easy access to main roads
- Thermal insulation

- ✓ CCTV
- Roof Garden
- Sound insulation

## Gallery









# Floor plans