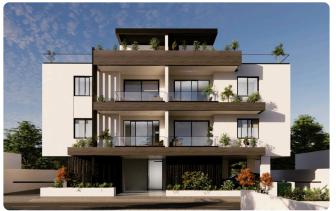

Reference 7091

2 Bed Penthouse Apartment in Livadia, close to American University

€300,000 +VAT

Livadia, Larnaca 2 Bedrooms 2 Bathrooms 75 m<sup>2</sup> Covered

#### Description

- •2 Bedrooms
- •2 W/C
- •Internal Area 75m2
- •Covered Veranda 12m2
- •Roof Garden 60m2
- •En Suite Banthroom
- Storage

Covered veranda

Roof garden

Parking spaces

Energy efficiency rating

Year of
Construction

Status

12 m²

Con m²

Certificate expected

2026

Under construction





### **Facilities**

- ✓ Aircondition · Provision
- Elevator
- Solar water heater

- ✓ Parking · Covered
- Storage

#### **Features**

- Veranda
- Modern design
- Easy access to main roads
- Thermal insulation

- ✓ CCTV
- Roof Garden
- Sound insulation

## Gallery









# Floor plans