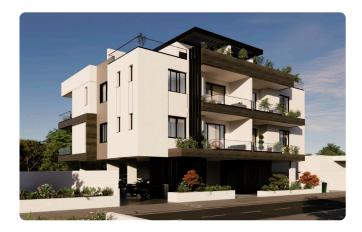

Reference 7091

2 Bed Penthouse Apartment in Livadia, close to American University

€300,000 +VAT

Livadia, Larnaca 2 Bedrooms 2 Bathrooms 75 m<sup>2</sup> Covered

#### Description

- •2 Bedrooms
- •2 W/C
- •Internal Area 75m2
- •Covered Veranda 12m2
- •Roof Garden 60m2
- •En Suite Banthroom
- Storage

Covered veranda

Roof garden

Parking spaces

Energy efficiency rating

Year of
Construction

Status

12 m²

Con m²

Certificate expected

2026

Under construction





### **Facilities**

- ✓ Aircondition · Provision
- Elevator
- Solar water heater

- ✓ Parking · Covered
- Storage

#### **Features**

- Veranda
- Modern design
- Easy access to main roads
- Thermal insulation

- ✓ CCTV
- Roof Garden
- Sound insulation

## Gallery









# Floor plans