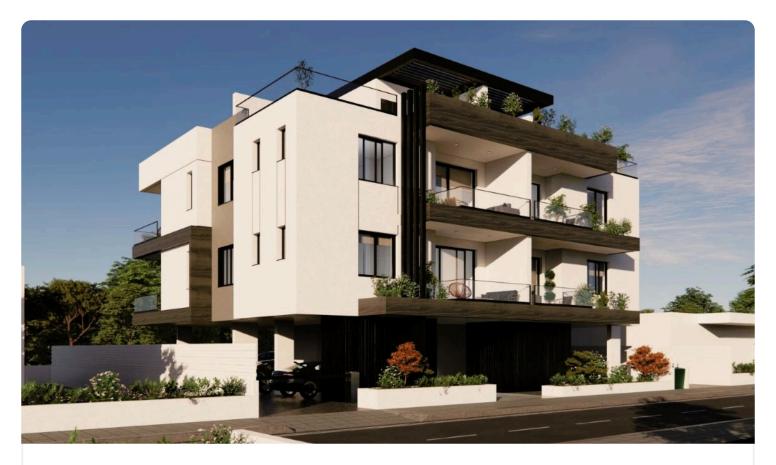

Reference 7091

2 Bed Penthouse Apartment in Livadia, close to American University

€300,000 +VAT

Livadia, Larnaca 2 Bedrooms 2 Bathrooms 75 m<sup>2</sup> Covered

#### Description

- •2 Bedrooms
- •2 W/C
- •Internal Area 75m2
- •Covered Veranda 12m2
- •Roof Garden 60m2
- •En Suite Banthroom
- Storage

Covered veranda

Roof garden

Parking spaces

Energy efficiency rating

Year of
Construction

Status

12 m²

Con m²

Certificate expected

2026

Under construction

### **Facilities**

- ✓ Aircondition · Provision
- Elevator
- Solar water heater

- ✓ Parking · Covered
- Storage

#### **Features**

- Veranda
- Modern design
- Easy access to main roads
- Thermal insulation

- ✓ CCTV
- Roof Garden
- Sound insulation