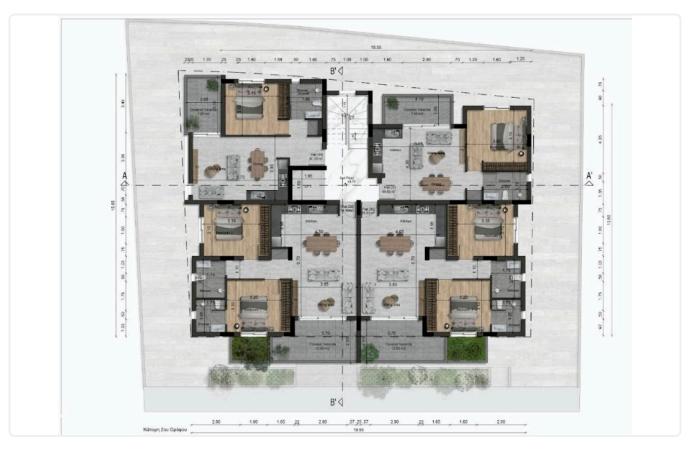

Reference 7091

2 Bed Penthouse Apartment in Livadia, close to American University

€300,000 +VAT

Livadia, Larnaca 2 Bedrooms 2 Bathrooms 75 m<sup>2</sup> Covered

#### Description

- •2 Bedrooms
- •2 W/C
- •Internal Area 75m2
- •Covered Veranda 12m2
- •Roof Garden 60m2
- •En Suite Banthroom
- Storage

Covered veranda

Roof garden

Parking spaces

Energy efficiency rating

Year of
Construction

Status

12 m²

Con m²

Certificate expected

2026

Under construction





### **Facilities**

- ✓ Aircondition · Provision
- Elevator
- Solar water heater

- ✓ Parking · Covered
- Storage

#### **Features**

- Veranda
- Modern design
- Easy access to main roads
- Thermal insulation

- ✓ CCTV
- Roof Garden
- Sound insulation

## Gallery









# Floor plans