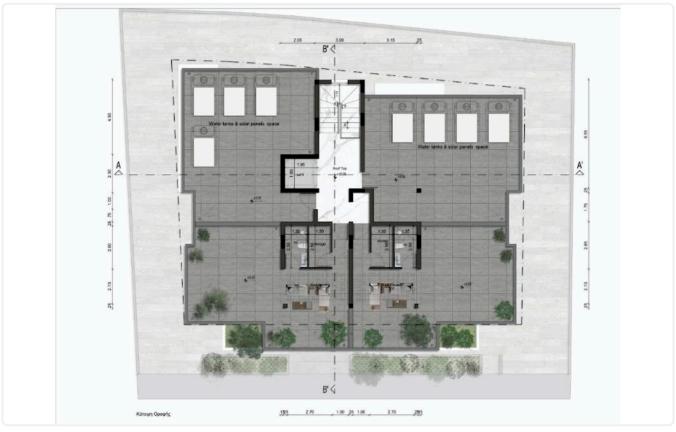

Reference 7091

2 Bed Penthouse Apartment in Livadia, close to American University

€300,000 +VAT

Livadia, Larnaca 2 Bedrooms 2 Bathrooms 75 m<sup>2</sup> Covered

#### Description

- •2 Bedrooms
- •2 W/C
- •Internal Area 75m2
- •Covered Veranda 12m2
- •Roof Garden 60m2
- •En Suite Banthroom
- Storage

Covered veranda

Roof garden

Parking spaces

Energy efficiency rating

Year of
Construction

Status

12 m²

Con m²

Certificate expected

2026

Under construction





### **Facilities**

- ✓ Aircondition · Provision
- Elevator
- Solar water heater

- ✓ Parking · Covered
- Storage

#### **Features**

- Veranda
- Modern design
- Easy access to main roads
- Thermal insulation

- ✓ CCTV
- Roof Garden
- Sound insulation

## Gallery









# Floor plans