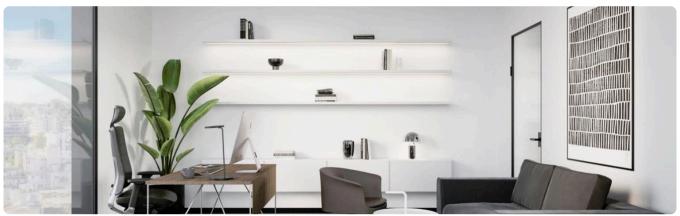

Reference 7030

Luxury Office Building in Agia Fyla, Limassol

€6,000,000 +VAT

Agia Fyla, Limassol 1897.22 m<sup>2</sup> Covered

## Description

- •Internal Area 1897.22m2
- •Uncovered Veranda 117.18m2
- •Open Plan
- Basement
- Storage
- •Covered Parking
- Underground Parking
- •Energy Efficiency "A"
- Photovoltaic Panels

Plot 527 m²

Covered veranda 117.18 m²

Parking spaces 18

Energy efficiency rating Exempt

Status Off plan





### **Facilities**

- ✓ Aircondition · Provision ✓ Parking · Covered ✓ Elevator ✓ Solar water heater
- Solar photovoltaic panels

#### **Features**

- ✓ 24-hour security ✓ CCTV ✓ Easy access to main roads ✓ Sound insulation ✓ Veranda
- Kitchen

## Gallery































# Floor plans