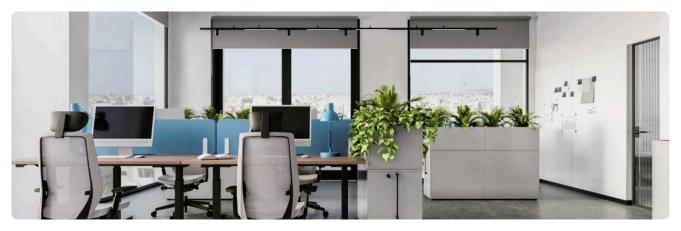

Reference 7030

Luxury Office Building in Agia Fyla, Limassol

€6,000,000 +VAT

Agia Fyla, Limassol 1897.22 m<sup>2</sup> Covered

## Description

- •Internal Area 1897.22m2
- •Uncovered Veranda 117.18m2
- •Open Plan
- Basement
- Storage
- •Covered Parking
- Underground Parking
- •Energy Efficiency "A"
- Photovoltaic Panels

Plot 527 m²

Covered veranda 117.18 m²

Parking spaces 18

Energy efficiency rating Exempt

Status Off plan





### **Facilities**

- ✓ Aircondition · Provision ✓ Parking · Covered ✓ Elevator ✓ Solar water heater
- Solar photovoltaic panels

#### **Features**

- ✓ 24-hour security ✓ CCTV ✓ Easy access to main roads ✓ Sound insulation ✓ Veranda
- Kitchen

## Gallery































# Floor plans