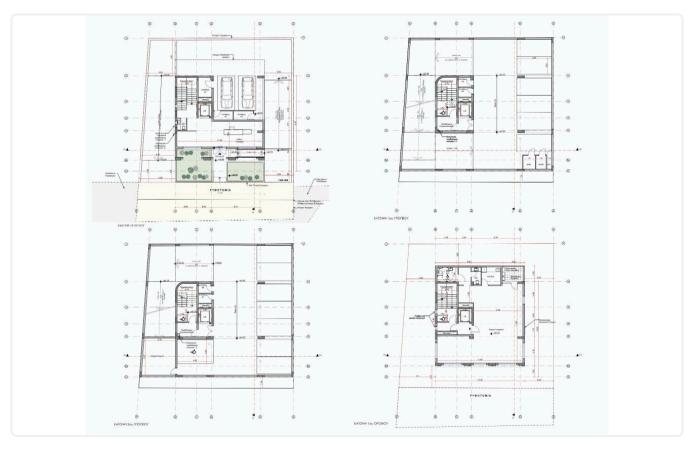

Reference 7030

Luxury Office Building in Agia Fyla, Limassol

€6,000,000 +VAT

Agia Fyla, Limassol 1897.22 m<sup>2</sup> Covered

## Description

- •Internal Area 1897.22m2
- •Uncovered Veranda 117.18m2
- •Open Plan
- Basement
- Storage
- •Covered Parking
- Underground Parking
- •Energy Efficiency "A"
- Photovoltaic Panels

Plot 527 m²

Covered veranda 117.18 m²

Parking spaces 18

Energy efficiency rating Exempt

Status Off plan





### **Facilities**

- ✓ Aircondition · Provision ✓ Parking · Covered ✓ Elevator ✓ Solar water heater
- Solar photovoltaic panels

#### **Features**

- ✓ 24-hour security ✓ CCTV ✓ Easy access to main roads ✓ Sound insulation ✓ Veranda
- Kitchen

## Gallery































# Floor plans