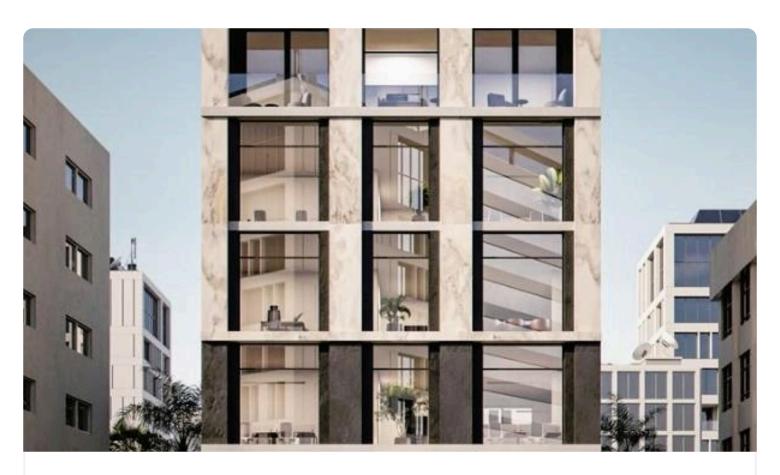

Reference 7030

Luxury Office Building in Agia Fyla, Limassol

€6,000,000 +VAT

Agia Fyla, Limassol 1897.22 m<sup>2</sup> Covered

## Description

- •Internal Area 1897.22m2
- •Uncovered Veranda 117.18m2
- •Open Plan
- Basement
- Storage
- •Covered Parking
- Underground Parking
- •Energy Efficiency "A"
- Photovoltaic Panels

Plot 527 m²

## Gallery