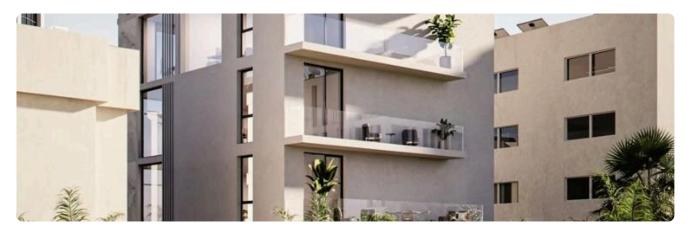

Reference 7030

Luxury Office Building in Agia Fyla, Limassol

€6,000,000 +VAT

Agia Fyla, Limassol 1897.22 m<sup>2</sup> Covered

## Description

- •Internal Area 1897.22m2
- •Uncovered Veranda 117.18m2
- •Open Plan
- Basement
- Storage
- •Covered Parking
- Underground Parking
- •Energy Efficiency "A"
- Photovoltaic Panels

Plot 527 m²

Covered veranda 117.18 m²

Parking spaces 18

Energy efficiency rating Exempt

Status Off plan





### **Facilities**

- ✓ Aircondition · Provision ✓ Parking · Covered ✓ Elevator ✓ Solar water heater
- Solar photovoltaic panels

#### **Features**

- ✓ 24-hour security ✓ CCTV ✓ Easy access to main roads ✓ Sound insulation ✓ Veranda
- Kitchen

## Gallery































# Floor plans