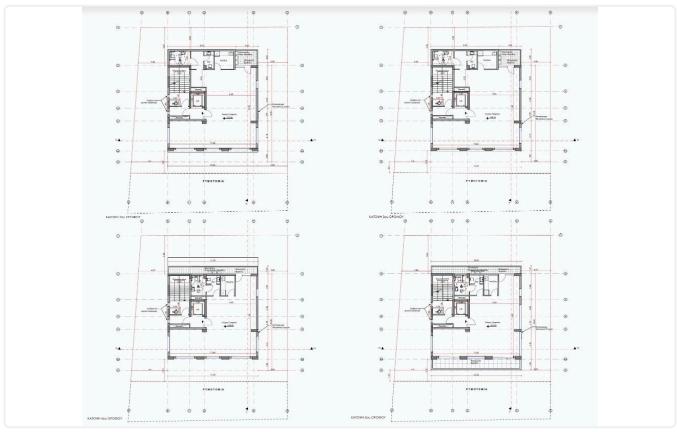

Reference 7030

Luxury Office Building in Agia Fyla, Limassol

€6,000,000 +VAT

Agia Fyla, Limassol 1897.22 m<sup>2</sup> Covered

## Description

- •Internal Area 1897.22m2
- •Uncovered Veranda 117.18m2
- •Open Plan
- Basement
- Storage
- •Covered Parking
- Underground Parking
- •Energy Efficiency "A"
- Photovoltaic Panels

Plot 527 m²

Covered veranda 117.18 m²

Parking spaces 18

Energy efficiency rating Exempt

Status Off plan





### **Facilities**

- ✓ Aircondition · Provision ✓ Parking · Covered ✓ Elevator ✓ Solar water heater
- Solar photovoltaic panels

#### **Features**

- ✓ 24-hour security ✓ CCTV ✓ Easy access to main roads ✓ Sound insulation ✓ Veranda
- Kitchen

## Gallery































# Floor plans