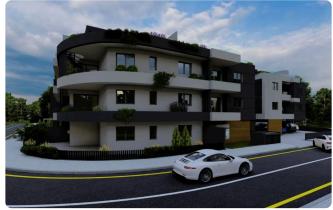

Reference 6995

1 Bed Penthouse with roof garden in Livadia, Larnaca

€170,000 +VAT

Livadia, Larnaca 1 Bedroom 1 Bathroom 50 m² Covered

## Description

- •1 bedroom
- •1 W/C
- •Internal Area 50m2
- •Covered Veranda 6m2
- •Roof Garden 44m2
- •Covered Parking
- Storage
- •Energy Efficiency "A"
- •Communal Swimming Pool
- Photovoltaic Panels

Covered veranda 6 m²
Roof garden 44 m²
Parking spaces 1
Energy efficiency rating A
Year of 2026

Status Under construction

Construction





## **Facilities**

- ✓ Parking · Covered
- ✓ Gym
- Solar photovoltaic panels

- ✓ Pool · Communal
- Storage

#### **Features**

- Veranda
- Near amenities
- Open plan

- Modern design
- Roof Garden
- Easy access to highway

# Gallery











# Floor plans