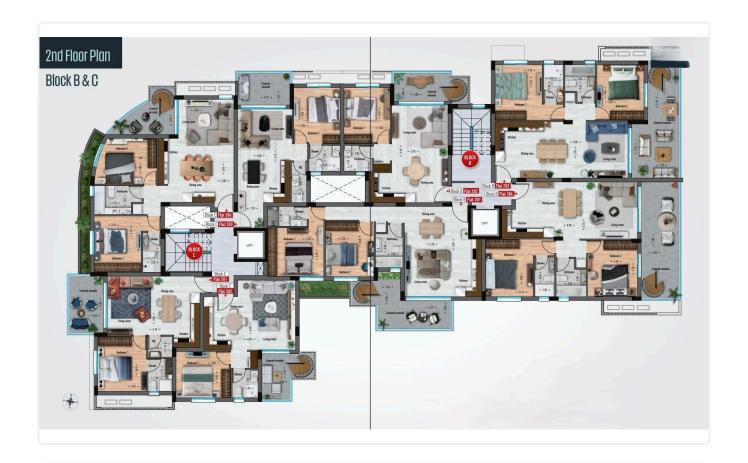

Reference 6995

1 Bed Penthouse with roof garden in Livadia, Larnaca

€170,000 +VAT

Livadia, Larnaca 1 Bedroom 1 Bathroom 50 m² Covered

## Description

- •1 bedroom
- •1 W/C
- •Internal Area 50m2
- •Covered Veranda 6m2
- •Roof Garden 44m2
- •Covered Parking
- Storage
- •Energy Efficiency "A"
- •Communal Swimming Pool
- Photovoltaic Panels

Covered veranda 6 m²
Roof garden 44 m²
Parking spaces 1
Energy efficiency rating A
Year of 2026

Status Under construction

Construction





## **Facilities**

- ✓ Parking · Covered
- ✓ Gym
- Solar photovoltaic panels

- ✓ Pool · Communal
- Storage

#### **Features**

- Veranda
- Near amenities
- Open plan

- Modern design
- Roof Garden
- Easy access to highway

# Gallery











# Floor plans