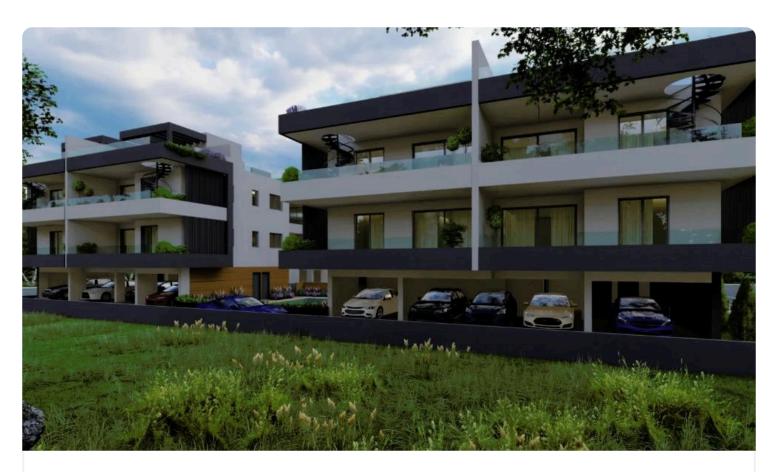

Reference 6995

1 Bed Penthouse with roof garden in Livadia, Larnaca

€170,000 +VAT

Livadia, Larnaca 1 Bedroom 1 Bathroom 50 m² Covered

## Description

- •1 bedroom
- •1 W/C
- •Internal Area 50m2
- •Covered Veranda 6m2
- •Roof Garden 44m2
- •Covered Parking
- Storage
- •Energy Efficiency "A"
- •Communal Swimming Pool
- Photovoltaic Panels

Covered veranda 6 m²
Roof garden 44 m²
Parking spaces 1
Energy efficiency rating A
Year of 2026

Status Under construction

Construction





## **Facilities**

- ✓ Parking · Covered
- ✓ Gym
- Solar photovoltaic panels

- ✓ Pool · Communal
- Storage

#### **Features**

- Veranda
- Near amenities
- Open plan

- Modern design
- Roof Garden
- Easy access to highway

# Gallery











# Floor plans