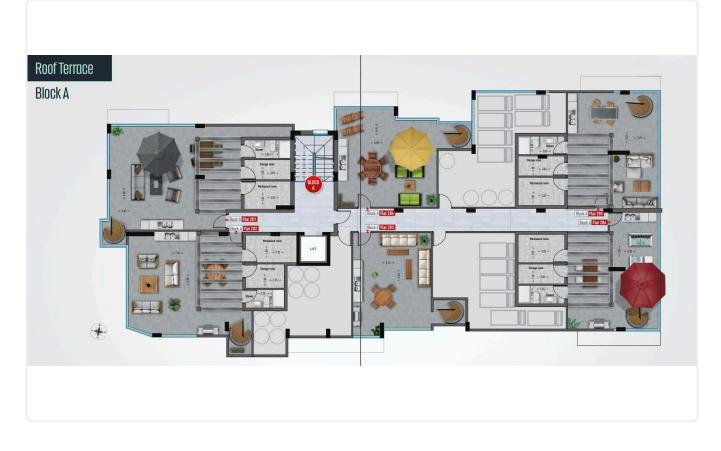

Reference 6995

1 Bed Penthouse with roof garden in Livadia, Larnaca

€170,000 +VAT

Livadia, Larnaca 1 Bedroom 1 Bathroom 50 m² Covered

## Description

- •1 bedroom
- •1 W/C
- •Internal Area 50m2
- •Covered Veranda 6m2
- •Roof Garden 44m2
- •Covered Parking
- Storage
- •Energy Efficiency "A"
- •Communal Swimming Pool
- Photovoltaic Panels

Covered veranda 6 m²
Roof garden 44 m²
Parking spaces 1
Energy efficiency rating A
Year of 2026

Status Under construction

Construction





## **Facilities**

- ✓ Parking · Covered
- ✓ Gym
- Solar photovoltaic panels

- ✓ Pool · Communal
- Storage

#### **Features**

- Veranda
- Near amenities
- Open plan

- Modern design
- Roof Garden
- Easy access to highway

# Gallery











# Floor plans