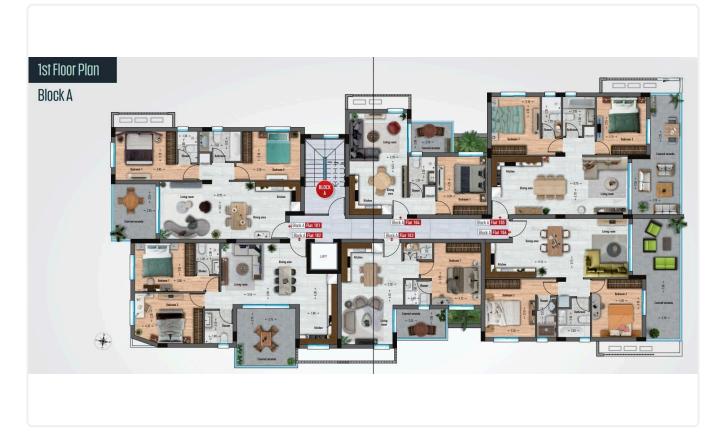

Reference 6995

1 Bed Penthouse with roof garden in Livadia, Larnaca

€170,000 +VAT

Livadia, Larnaca 1 Bedroom 1 Bathroom 50 m² Covered

## Description

- •1 bedroom
- •1 W/C
- •Internal Area 50m2
- •Covered Veranda 6m2
- •Roof Garden 44m2
- •Covered Parking
- Storage
- •Energy Efficiency "A"
- •Communal Swimming Pool
- Photovoltaic Panels

Covered veranda 6 m²
Roof garden 44 m²
Parking spaces 1
Energy efficiency rating A
Year of 2026

Status Under construction

Construction





## **Facilities**

- ✓ Parking · Covered
- ✓ Gym
- Solar photovoltaic panels

- ✓ Pool · Communal
- Storage

#### **Features**

- Veranda
- Near amenities
- Open plan

- Modern design
- Roof Garden
- Easy access to highway

# Gallery











# Floor plans