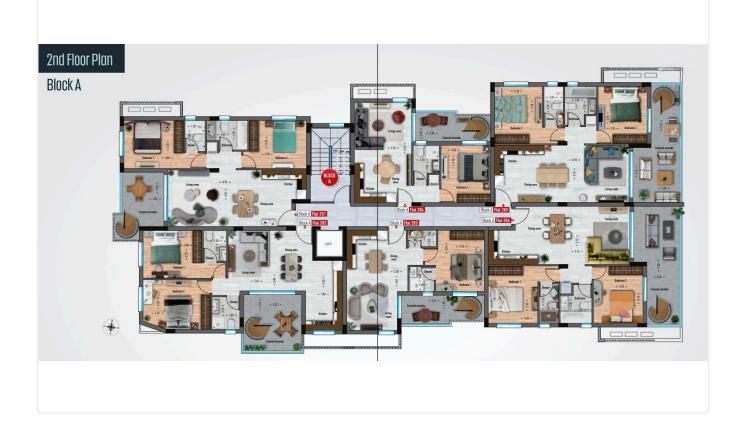

Reference 6995

1 Bed Penthouse with roof garden in Livadia, Larnaca

€170,000 +VAT

Livadia, Larnaca 1 Bedroom 1 Bathroom 50 m² Covered

## Description

- •1 bedroom
- •1 W/C
- •Internal Area 50m2
- •Covered Veranda 6m2
- •Roof Garden 44m2
- •Covered Parking
- Storage
- •Energy Efficiency "A"
- •Communal Swimming Pool
- Photovoltaic Panels

Covered veranda 6 m²
Roof garden 44 m²
Parking spaces 1
Energy efficiency rating A
Year of 2026

Status Under construction

Construction





## **Facilities**

- ✓ Parking · Covered
- ✓ Gym
- Solar photovoltaic panels

- ✓ Pool · Communal
- Storage

#### **Features**

- Veranda
- Near amenities
- Open plan

- Modern design
- Roof Garden
- Easy access to highway

# Gallery











# Floor plans