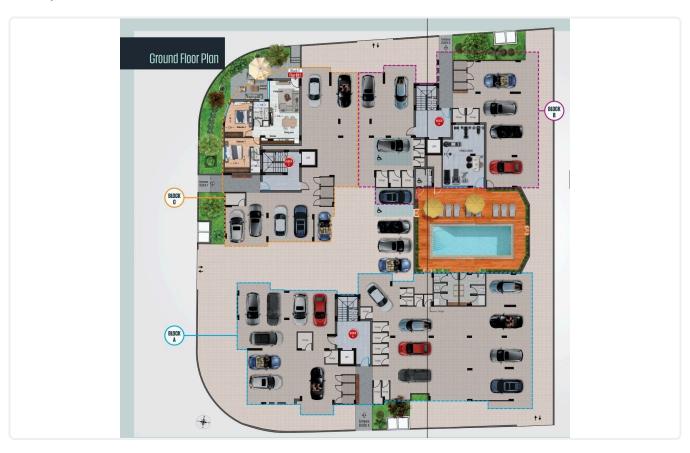

Reference 6995

1 Bed Penthouse with roof garden in Livadia, Larnaca

€170,000 +VAT

Livadia, Larnaca 1 Bedroom 1 Bathroom 50 m² Covered

## Description

- •1 bedroom
- •1 W/C
- •Internal Area 50m2
- •Covered Veranda 6m2
- •Roof Garden 44m2
- •Covered Parking
- Storage
- •Energy Efficiency "A"
- •Communal Swimming Pool
- Photovoltaic Panels

Covered veranda 6 m²
Roof garden 44 m²
Parking spaces 1
Energy efficiency rating A
Year of 2026

Status Under construction

Construction





## **Facilities**

- ✓ Parking · Covered
- ✓ Gym
- Solar photovoltaic panels

- ✓ Pool · Communal
- Storage

#### **Features**

- Veranda
- Near amenities
- Open plan

- Modern design
- Roof Garden
- Easy access to highway

# Gallery











# Floor plans