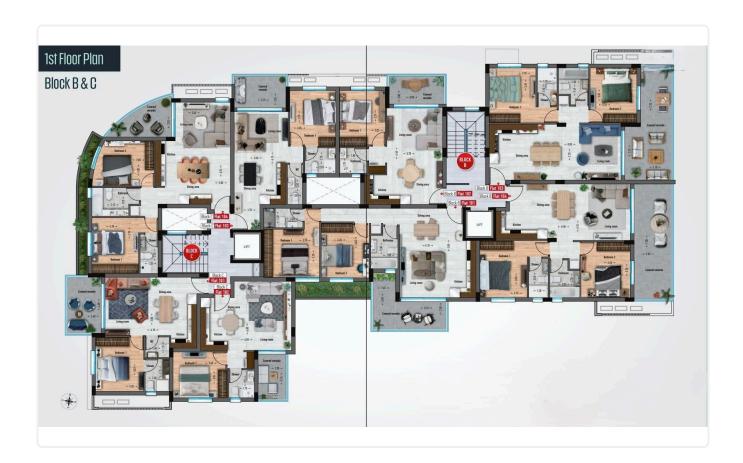

Reference 6995

1 Bed Penthouse with roof garden in Livadia, Larnaca

€170,000 +VAT

Livadia, Larnaca 1 Bedroom 1 Bathroom 50 m² Covered

## Description

- •1 bedroom
- •1 W/C
- •Internal Area 50m2
- •Covered Veranda 6m2
- •Roof Garden 44m2
- •Covered Parking
- Storage
- •Energy Efficiency "A"
- •Communal Swimming Pool
- Photovoltaic Panels

Covered veranda 6 m²
Roof garden 44 m²
Parking spaces 1
Energy efficiency rating A
Year of 2026

Status Under construction

Construction





## **Facilities**

- ✓ Parking · Covered
- ✓ Gym
- Solar photovoltaic panels

- ✓ Pool · Communal
- Storage

#### **Features**

- Veranda
- Near amenities
- Open plan

- Modern design
- Roof Garden
- Easy access to highway

# Gallery











# Floor plans