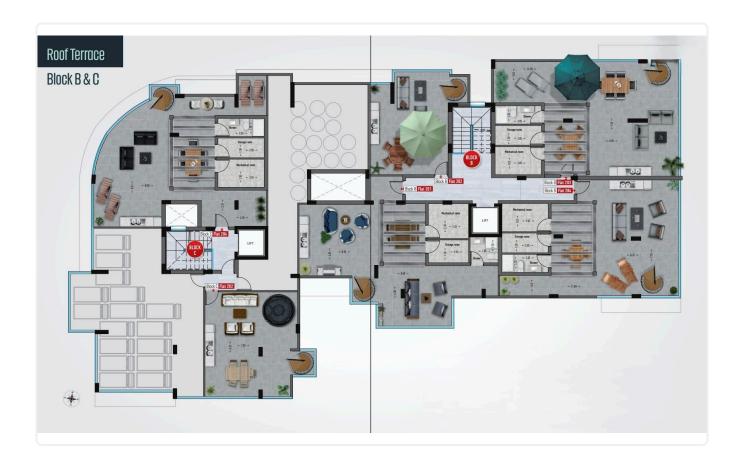

Reference 6995

1 Bed Penthouse with roof garden in Livadia, Larnaca

€170,000 +VAT

Livadia, Larnaca 1 Bedroom 1 Bathroom 50 m² Covered

## Description

- •1 bedroom
- •1 W/C
- •Internal Area 50m2
- •Covered Veranda 6m2
- •Roof Garden 44m2
- •Covered Parking
- Storage
- •Energy Efficiency "A"
- •Communal Swimming Pool
- Photovoltaic Panels

Covered veranda 6 m²
Roof garden 44 m²
Parking spaces 1
Energy efficiency rating A
Year of 2026

Status Under construction

Construction





## **Facilities**

- ✓ Parking · Covered
- ✓ Gym
- Solar photovoltaic panels

- ✓ Pool · Communal
- Storage

#### **Features**

- Veranda
- Near amenities
- Open plan

- Modern design
- Roof Garden
- Easy access to highway

# Gallery











# Floor plans