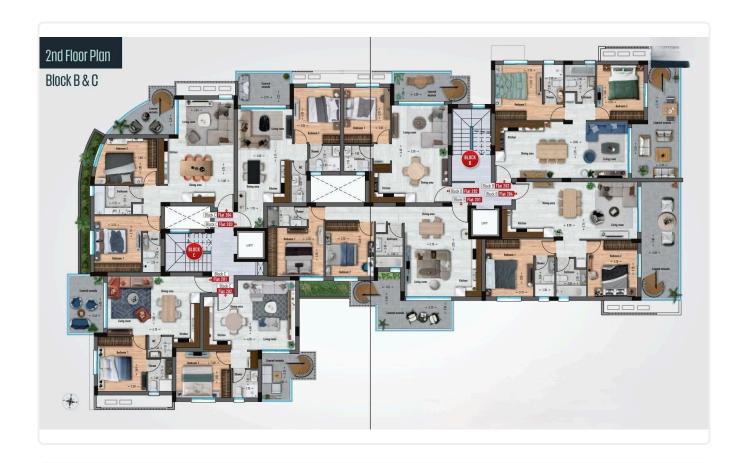

Reference 6994

## 2 Bed Apartment in Livadia, Larnaca

€200,000 +VAT

construction

Livadia, Larnaca 2 Bedrooms 2 Bathrooms 77 m<sup>2</sup> Covered

### Description

- •2 bedrooms
- •2 W/C
- •Internal Area 77m2
- •Covered Veranda 10m2
- •Covered Parking
- Storage
- •Energy Efficiency "A"
- •Communal Swimming Pool
- Photovoltaic Panels

Covered veranda

Parking spaces

1

Energy efficiency rating

Year of Construction

Change Description

10 m²

A

Under

Status





### **Facilities**

- ✓ Parking · Covered
- ✓ Gym
- Solar photovoltaic panels

- ✓ Pool · Communal
- Storage

#### **Features**

- Veranda
- Near amenities
- Easy access to highway

- Modern design
- Open plan

## Gallery











# Floor plans