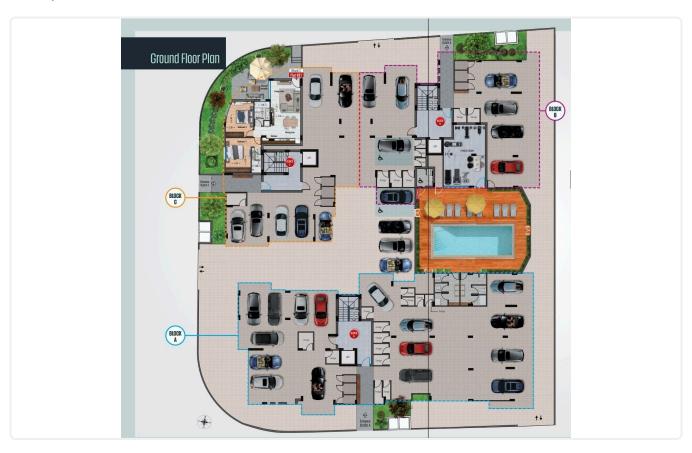

Reference 6994

## 2 Bed Apartment in Livadia, Larnaca

€200,000 +VAT

construction

Livadia, Larnaca 2 Bedrooms 2 Bathrooms 77 m<sup>2</sup> Covered

### Description

- •2 bedrooms
- •2 W/C
- •Internal Area 77m2
- •Covered Veranda 10m2
- •Covered Parking
- Storage
- •Energy Efficiency "A"
- •Communal Swimming Pool
- Photovoltaic Panels

Covered veranda

Parking spaces

1

Energy efficiency rating

Year of Construction

Change Description

10 m²

A

Under

Status





### **Facilities**

- ✓ Parking · Covered
- ✓ Gym
- Solar photovoltaic panels

- ✓ Pool · Communal
- Storage

#### **Features**

- Veranda
- Near amenities
- Easy access to highway

- Modern design
- Open plan

## Gallery











# Floor plans