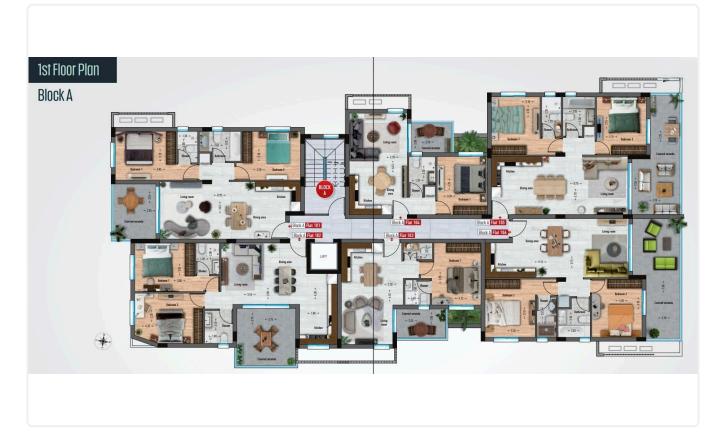

Reference 6994

## 2 Bed Apartment in Livadia, Larnaca

€200,000 +VAT

construction

Livadia, Larnaca 2 Bedrooms 2 Bathrooms 77 m<sup>2</sup> Covered

### Description

- •2 bedrooms
- •2 W/C
- •Internal Area 77m2
- •Covered Veranda 10m2
- •Covered Parking
- Storage
- •Energy Efficiency "A"
- •Communal Swimming Pool
- Photovoltaic Panels

Covered veranda

Parking spaces

1

Energy efficiency rating

Year of Construction

Change Description

10 m²

A

Under

Status





### **Facilities**

- ✓ Parking · Covered
- ✓ Gym
- Solar photovoltaic panels

- ✓ Pool · Communal
- Storage

#### **Features**

- Veranda
- Near amenities
- Easy access to highway

- Modern design
- Open plan

## Gallery











# Floor plans