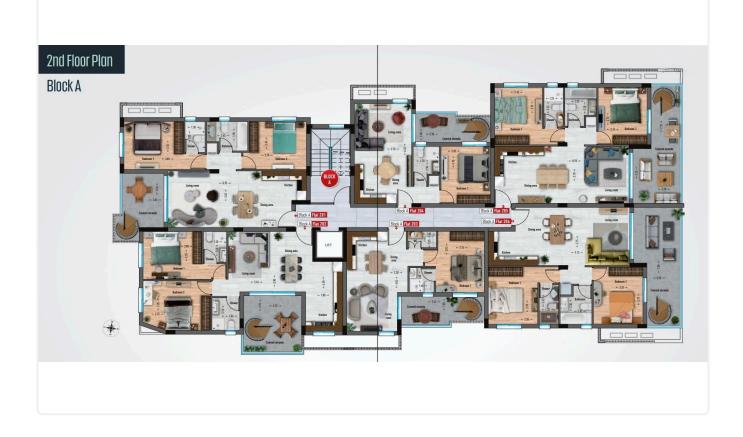

Reference 6994

## 2 Bed Apartment in Livadia, Larnaca

€200,000 +VAT

construction

Livadia, Larnaca 2 Bedrooms 2 Bathrooms 77 m<sup>2</sup> Covered

### Description

- •2 bedrooms
- •2 W/C
- •Internal Area 77m2
- •Covered Veranda 10m2
- •Covered Parking
- Storage
- •Energy Efficiency "A"
- •Communal Swimming Pool
- Photovoltaic Panels

Covered veranda

Parking spaces

1

Energy efficiency rating

Year of Construction

Change Description

10 m²

A

Under

Status





### **Facilities**

- ✓ Parking · Covered
- ✓ Gym
- Solar photovoltaic panels

- ✓ Pool · Communal
- Storage

#### **Features**

- Veranda
- Near amenities
- Easy access to highway

- Modern design
- Open plan

## Gallery











# Floor plans