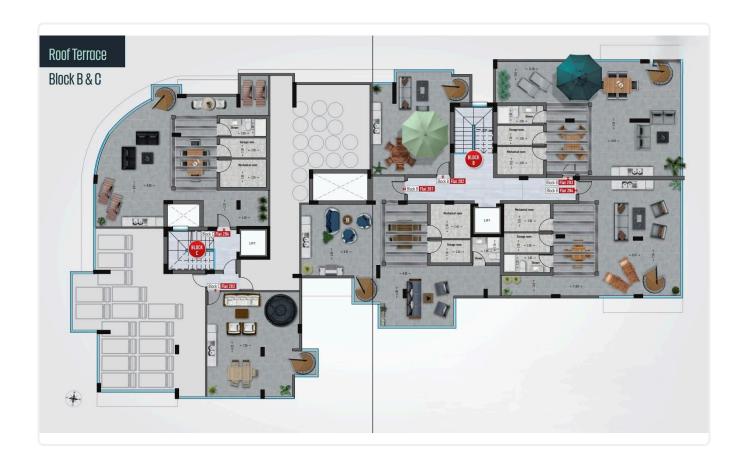

Reference 6994

## 2 Bed Apartment in Livadia, Larnaca

€200,000 +VAT

construction

Livadia, Larnaca 2 Bedrooms 2 Bathrooms 77 m<sup>2</sup> Covered

### Description

- •2 bedrooms
- •2 W/C
- •Internal Area 77m2
- •Covered Veranda 10m2
- •Covered Parking
- Storage
- •Energy Efficiency "A"
- •Communal Swimming Pool
- Photovoltaic Panels

Covered veranda

Parking spaces

1

Energy efficiency rating

Year of Construction

Change Description

10 m²

A

Under

Status





### **Facilities**

- ✓ Parking · Covered
- ✓ Gym
- Solar photovoltaic panels

- ✓ Pool · Communal
- Storage

#### **Features**

- Veranda
- Near amenities
- Easy access to highway

- Modern design
- Open plan

## Gallery











# Floor plans