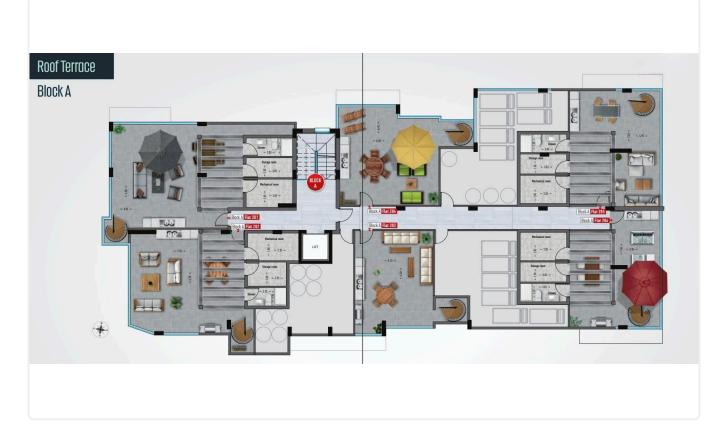

Reference 6994

## 2 Bed Apartment in Livadia, Larnaca

€200,000 +VAT

construction

Livadia, Larnaca 2 Bedrooms 2 Bathrooms 77 m<sup>2</sup> Covered

### Description

- •2 bedrooms
- •2 W/C
- •Internal Area 77m2
- •Covered Veranda 10m2
- •Covered Parking
- Storage
- •Energy Efficiency "A"
- •Communal Swimming Pool
- Photovoltaic Panels

Covered veranda

Parking spaces

1

Energy efficiency rating

Year of Construction

Change Description

10 m²

A

Under

Status





### **Facilities**

- ✓ Parking · Covered
- ✓ Gym
- Solar photovoltaic panels

- ✓ Pool · Communal
- Storage

#### **Features**

- Veranda
- Near amenities
- Easy access to highway

- Modern design
- Open plan

## Gallery











# Floor plans