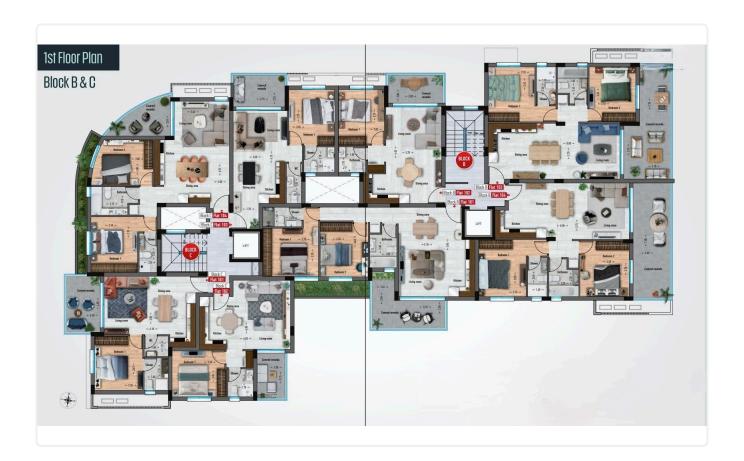

Reference 6994

## 2 Bed Apartment in Livadia, Larnaca

€200,000 +VAT

construction

Livadia, Larnaca 2 Bedrooms 2 Bathrooms 77 m<sup>2</sup> Covered

### Description

- •2 bedrooms
- •2 W/C
- •Internal Area 77m2
- •Covered Veranda 10m2
- •Covered Parking
- Storage
- •Energy Efficiency "A"
- •Communal Swimming Pool
- Photovoltaic Panels

Covered veranda

Parking spaces

1

Energy efficiency rating

Year of Construction

Change Description

10 m²

A

Under

Status





### **Facilities**

- ✓ Parking · Covered
- ✓ Gym
- Solar photovoltaic panels

- ✓ Pool · Communal
- Storage

#### **Features**

- Veranda
- Near amenities
- Easy access to highway

- Modern design
- Open plan

## Gallery











# Floor plans