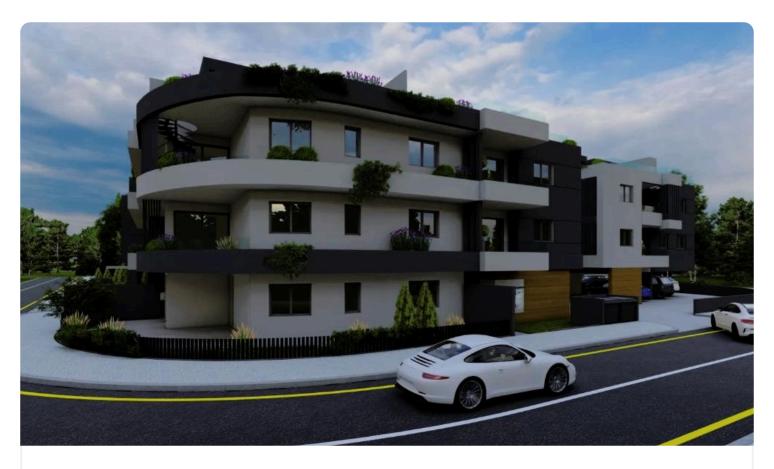

## 2 Bed Apartment in Livadia, Larnaca

€200,000 +VAT

construction

Livadia, Larnaca 2 Bedrooms 2 Bathrooms 77 m<sup>2</sup> Covered

### Description

- •2 bedrooms
- •2 W/C
- •Internal Area 77m2
- •Covered Veranda 10m2
- •Covered Parking
- Storage
- •Energy Efficiency "A"
- •Communal Swimming Pool
- Photovoltaic Panels

Covered veranda

## Gallery