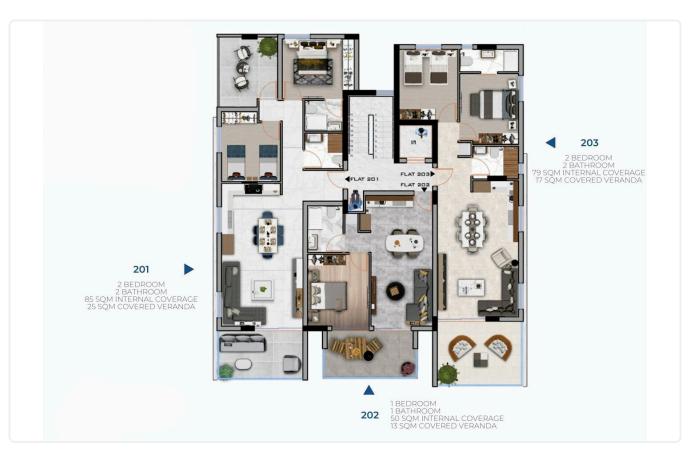

vadia, Larnaca 2 Bedrooms 2 Bathrooms 79 m² Covered

## Description

- •2 bedrooms
- •2 W/C
- •Internal Area 79m2
- •Covered Verandas 17m2
- •Roof Garden 66m2
- Covered Parking
- •Energy Efficiency "A"
- Photovoltaic Panels
- •600m from Larnaka New Marina
- •300m from beach

| ered veranda 17 m²     | 2  |
|------------------------|----|
| f garden 66 m²         | 2  |
| king spaces 1          | l  |
| rgy efficiency<br>g    | ١. |
| r of 2025<br>struction | ;  |
| us Construction        |    |
|                        |    |





## **Facilities**

- ✓ Parking · Covered
- Solar photovoltaic panels

Storage

### **Features**

- Veranda
- Modern design
- Roof Garden
- Combined kitchen and dining area

- En suite Bathroom
- Near amenities
- Open plan

# Gallery







# Floor plans