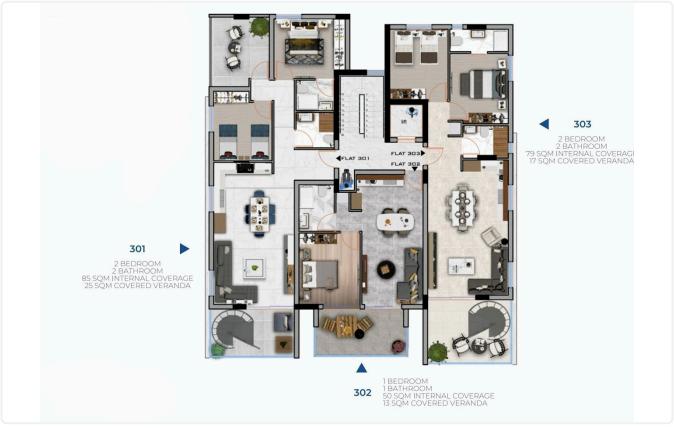

dia, Larnaca 2 Bedrooms 2 Bathrooms 79 m² Covered

## Description

- •2 bedrooms
- •2 W/C
- •Internal Area 79m2
- •Covered Verandas 17m2
- •Roof Garden 66m2
- Covered Parking
- •Energy Efficiency "A"
- Photovoltaic Panels
- •600m from Larnaka New Marina
- •300m from beach

| ered veranda 17 m²     | 2  |
|------------------------|----|
| f garden 66 m²         | 2  |
| king spaces 1          | l  |
| rgy efficiency<br>g    | ١. |
| r of 2025<br>struction | ;  |
| us Construction        |    |
|                        |    |





## **Facilities**

- ✓ Parking · Covered
- Solar photovoltaic panels

Storage

### **Features**

- Veranda
- Modern design
- Roof Garden
- Combined kitchen and dining area

- En suite Bathroom
- Near amenities
- Open plan

# Gallery







# Floor plans