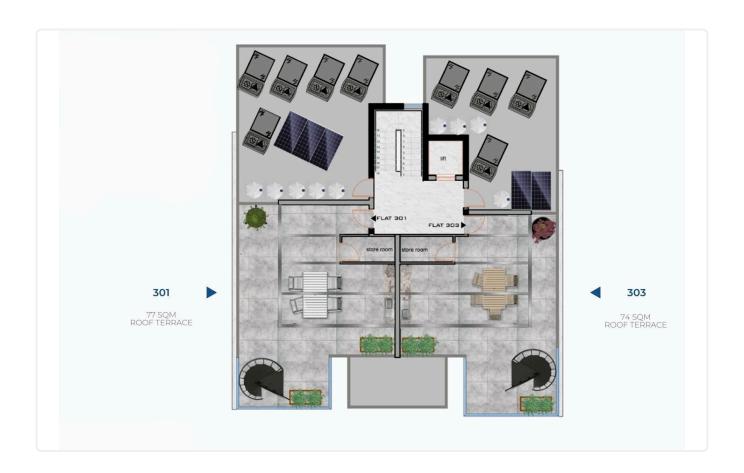

arnaca 2 Bedrooms 2 Bathrooms 79 m² Covered

## Description

- •2 bedrooms
- •2 W/C
- •Internal Area 79m2
- •Covered Verandas 17m2
- •Roof Garden 66m2
- Covered Parking
- •Energy Efficiency "A"
- Photovoltaic Panels
- •600m from Larnaka New Marina
- •300m from beach

| ered veranda 17 m²     | 2  |
|------------------------|----|
| f garden 66 m²         | 2  |
| king spaces 1          | l  |
| rgy efficiency<br>g    | ١. |
| r of 2025<br>struction | ;  |
| us Construction        |    |
|                        |    |





## **Facilities**

- ✓ Parking · Covered
- Solar photovoltaic panels

Storage

### **Features**

- Veranda
- Modern design
- Roof Garden
- Combined kitchen and dining area

- En suite Bathroom
- Near amenities
- Open plan

# Gallery







# Floor plans