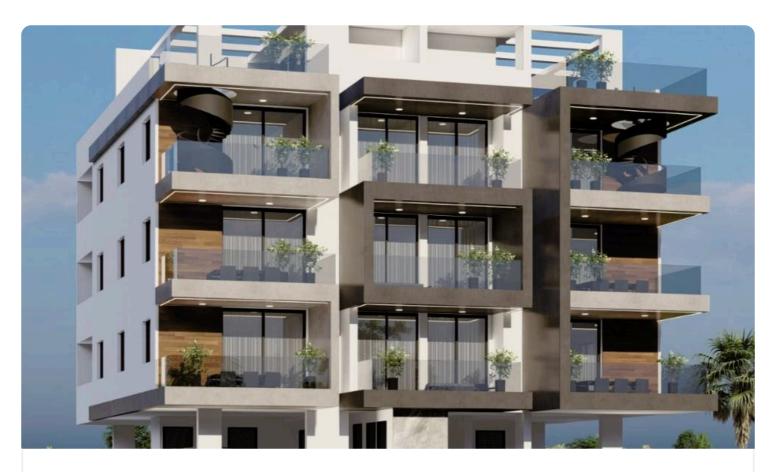

Reference 6983

2 Bed Penthouse with roof garden in Larnaka, New Marina €335,000 +vat area

Livadia, Larnaca 2 Bedrooms 2 Bathrooms 79 m² Covered

## Description

- •2 bedrooms
- •2 W/C
- •Internal Area 79m2
- •Covered Verandas 17m2
- •Roof Garden 66m2
- Covered Parking
- •Energy Efficiency "A"
- Photovoltaic Panels
- •600m from Larnaka New Marina
- •300m from beach

| ered veranda 17 m²     | 2  |
|------------------------|----|
| f garden 66 m²         | 2  |
| king spaces 1          | l  |
| rgy efficiency<br>g    | ١. |
| r of 2025<br>struction | ;  |
| us Construction        |    |
|                        |    |





## **Facilities**

- ✓ Parking · Covered
- Solar photovoltaic panels

Storage

### **Features**

- Veranda
- Modern design
- Roof Garden
- Combined kitchen and dining