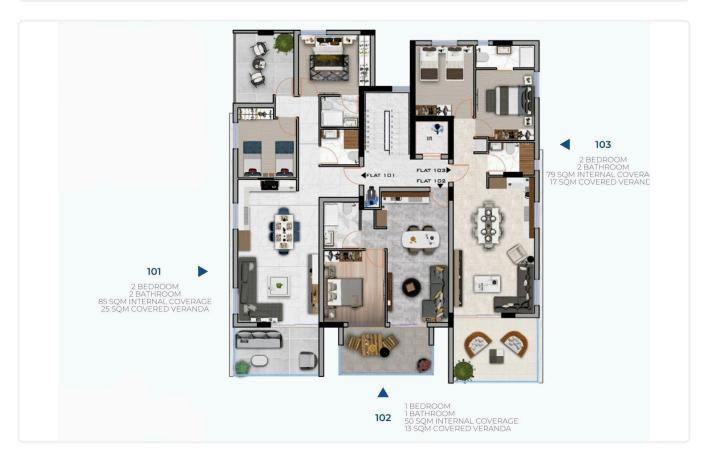

# Floor plans

## Description

- •2 bedrooms
- •2 W/C
- •Internal Area 79m2
- •Covered Verandas 17m2
- •Roof Garden 66m2
- Covered Parking
- •Energy Efficiency "A"
- Photovoltaic Panels
- •600m from Larnaka New Marina
- •300m from beach

| ered veranda 17 m²     | 2  |
|------------------------|----|
| f garden 66 m²         | 2  |
| king spaces 1          | l  |
| rgy efficiency<br>g    | ١. |
| r of 2025<br>struction | ;  |
| us Construction        |    |
|                        |    |