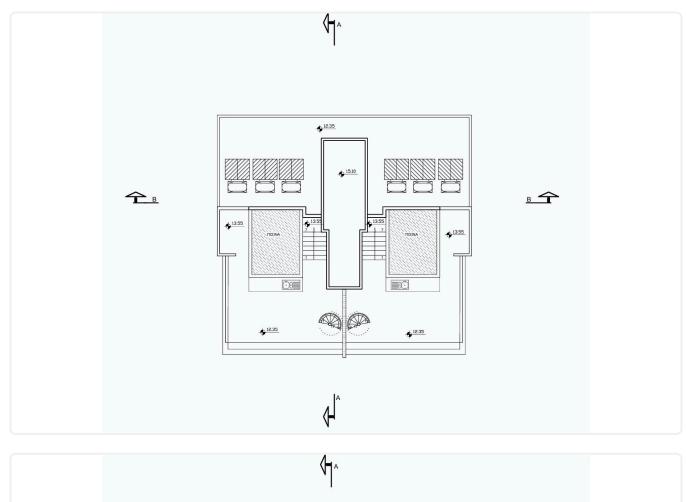

|
|                 |                        |                           |
| Description     |                        |                           |
| •2 bedroom      | Covered veranda        | 19 m²                     |

- •2 W/C
- Internal Area 80m2
- •Covered Verandas 19m2
- •Covered Parking
- Storage
- •Energy Efficiency "A"

# Covered veranda19 m²Parking spaces1Energy efficiency<br/>ratingAYear of<br/>Construction2025StatusUnder<br/>construction





### Facilities

Aircondition · Provision  $\checkmark$ 1 Parking · Covered Elevator Storage  $\checkmark$ 

### Features

- CCTV  $\checkmark$ Near amenities
- Sound insulation

- Heating · Provision Solar water heater
  - Modern design Pressurized water system
    - Thermal insulation

# Gallery







# Floor plans