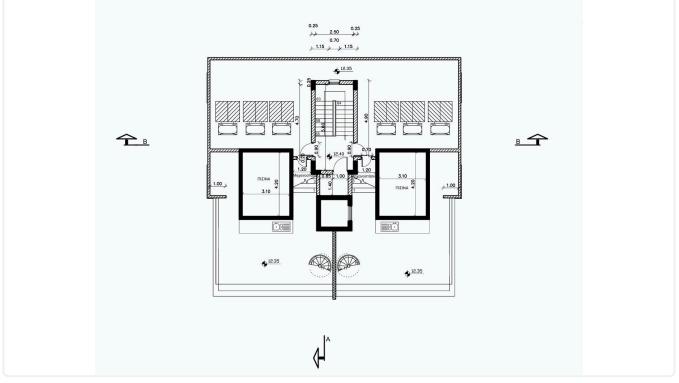

|
|                 |                        |                           |
| Description     |                        |                           |
| •2 bedroom      | Covered veranda        | 19 m²                     |

- •2 W/C
- Internal Area 80m2
- •Covered Verandas 19m2
- •Covered Parking
- Storage
- •Energy Efficiency "A"

# Covered veranda19 m²Parking spaces1Energy efficiency<br/>ratingAYear of<br/>Construction2025StatusUnder<br/>construction





### Facilities

Aircondition · Provision  $\checkmark$ 1 Parking · Covered Elevator Storage  $\checkmark$ 

### Features

- CCTV  $\checkmark$ Near amenities
- Sound insulation

- Heating · Provision Solar water heater
  - Modern design Pressurized water system
    - Thermal insulation

# Gallery







# Floor plans