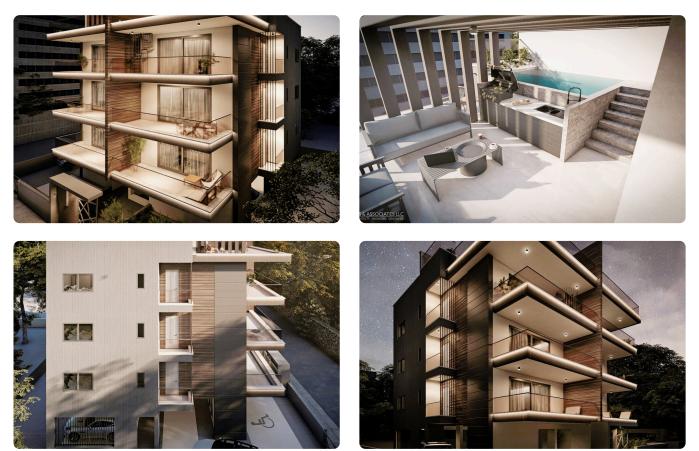

|                           |
|                 |                        |                           |
| Description     |                        |                           |
| •2 bedroom      | Covered veranda        | 19 m²                     |

- •2 W/C
- Internal Area 80m2
- •Covered Verandas 19m2
- •Covered Parking
- Storage
- •Energy Efficiency "A"

# Covered veranda19 m²Parking spaces1Energy efficiency<br/>ratingAYear of<br/>Construction2025StatusUnder<br/>construction





### Facilities

Aircondition · Provision  $\checkmark$ 1 Parking · Covered Elevator Storage  $\checkmark$ 

### Features

- CCTV  $\checkmark$ Near amenities
- Sound insulation

- Heating · Provision Solar water heater
  - Modern design Pressurized water system
    - Thermal insulation

# Gallery







# Floor plans