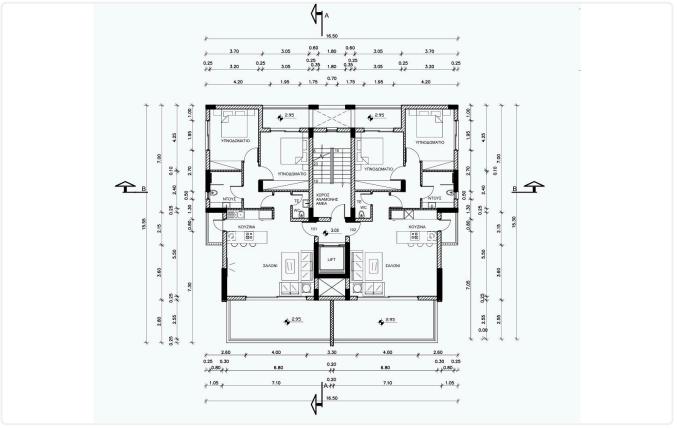

|
|                 |                        |                           |
| Description     |                        |                           |
| •2 bedroom      | Covered veranda        | 19 m²                     |

- •2 W/C
- Internal Area 80m2
- •Covered Verandas 19m2
- •Covered Parking
- Storage
- •Energy Efficiency "A"

# Covered veranda19 m²Parking spaces1Energy efficiency<br/>ratingAYear of<br/>Construction2025StatusUnder<br/>construction





### Facilities

Aircondition · Provision  $\checkmark$ 1 Parking · Covered Elevator Storage  $\checkmark$ 

### Features

- CCTV  $\checkmark$ Near amenities
- Sound insulation

- Heating · Provision Solar water heater
  - Modern design Pressurized water system
    - Thermal insulation

# Gallery







# Floor plans