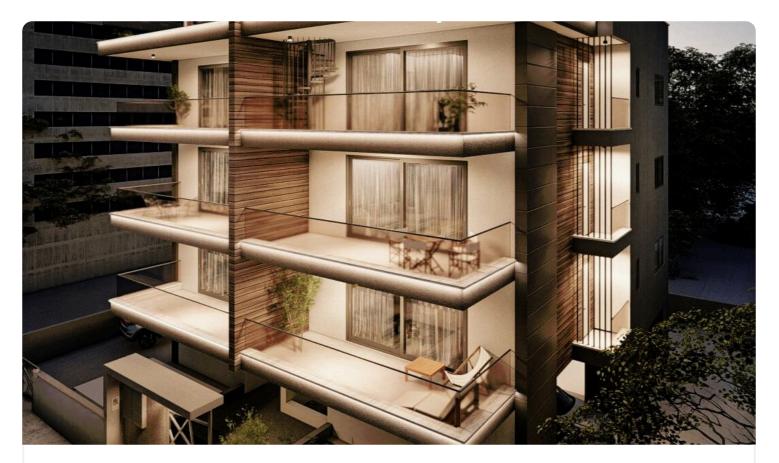

# 2 Bed Independet Apartment in Ekali Limassol €310,000 +vat

| Ekali, Limassol | 2 Bedrooms 2 Bathrooms | 80 m <sup>2</sup> Covered |
|-----------------|------------------------|---------------------------|
|                 |                        |                           |
|                 |                        |                           |
| Description     |                        |                           |
| •2 bedroom      | Covered veranda        | 19 m²                     |

- •2 W/C
- Internal Area 80m2
- •Covered Verandas 19m2
- •Covered Parking
- Storage
- •Energy Efficiency "A"