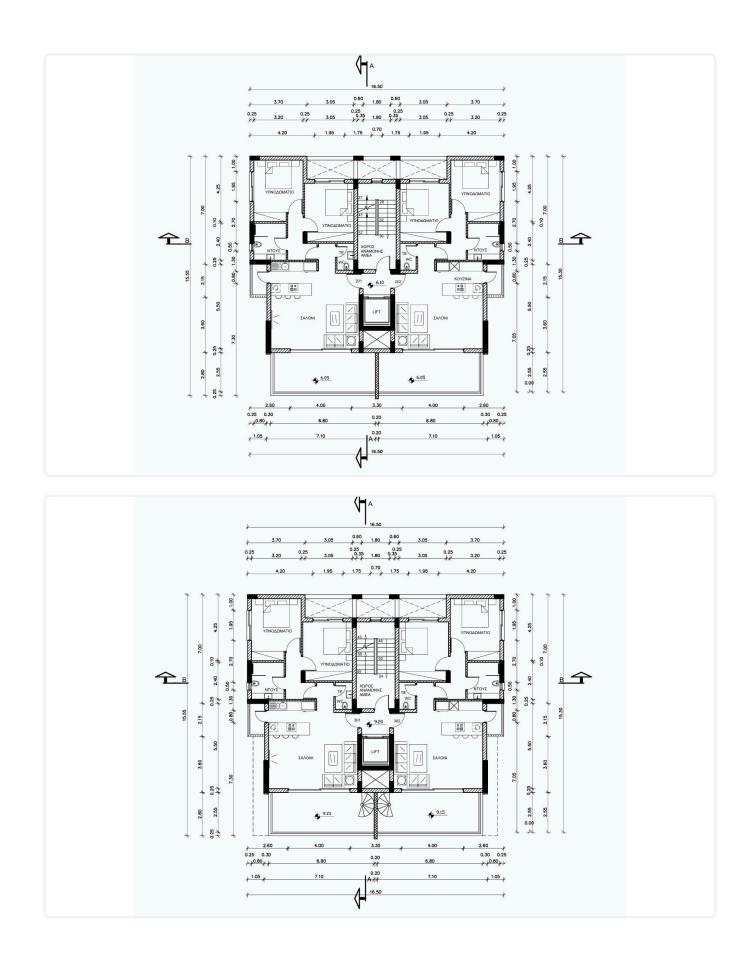

|
|                 |                        |                           |
| Description     |                        |                           |
| •2 bedroom      | Covered veranda        | 19 m²                     |

- •2 W/C
- Internal Area 80m2
- •Covered Verandas 19m2
- •Covered Parking
- Storage
- •Energy Efficiency "A"

# Covered veranda19 m²Parking spaces1Energy efficiency<br/>ratingAYear of<br/>Construction2025StatusUnder<br/>construction





### Facilities

Aircondition · Provision  $\checkmark$ 1 Parking · Covered Elevator Storage  $\checkmark$ 

### Features

- CCTV  $\checkmark$ Near amenities
- Sound insulation

- Heating · Provision Solar water heater
  - Modern design Pressurized water system
    - Thermal insulation

# Gallery







# Floor plans