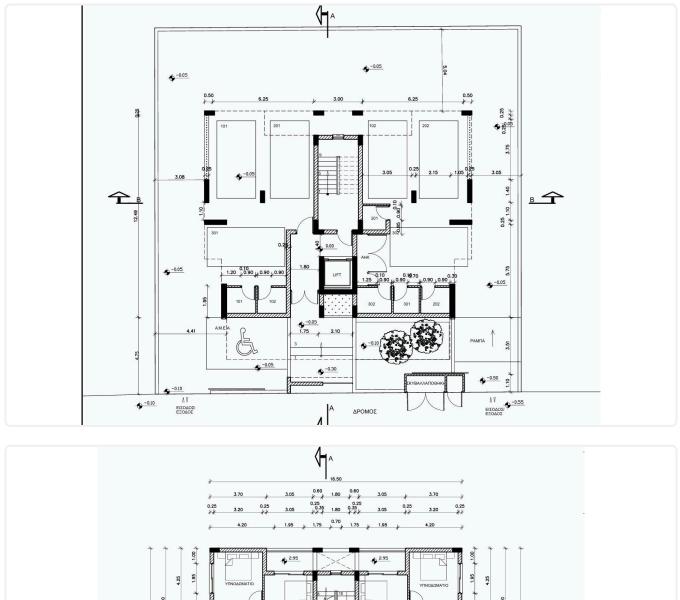

|
|                 |                        |                           |
| Description     |                        |                           |
| •2 bedroom      | Covered veranda        | 19 m²                     |

- •2 W/C
- Internal Area 80m2
- •Covered Verandas 19m2
- •Covered Parking
- Storage
- •Energy Efficiency "A"

# Covered veranda19 m²Parking spaces1Energy efficiency<br/>ratingAYear of<br/>Construction2025StatusUnder<br/>construction





### Facilities

Aircondition · Provision  $\checkmark$ 1 Parking · Covered Elevator Storage  $\checkmark$ 

### Features

- CCTV  $\checkmark$ Near amenities
- Sound insulation

- Heating · Provision Solar water heater
  - Modern design Pressurized water system
    - Thermal insulation

# Gallery







# Floor plans