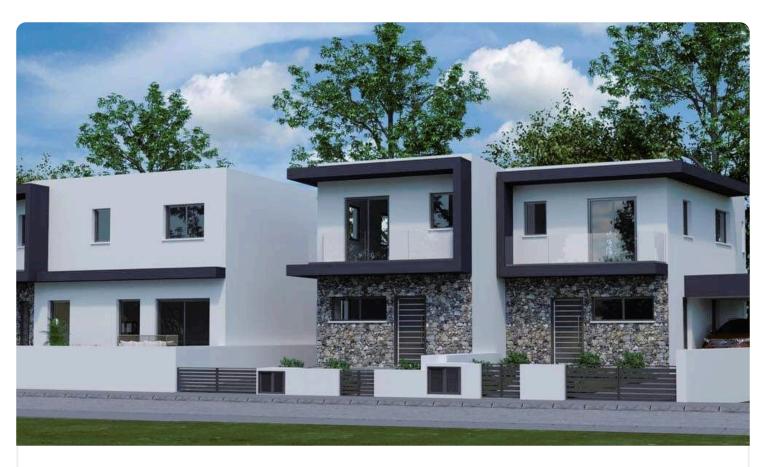

Reference 6915

3 Bed Semi - Detached House in Ypsonas Limassol

€357,000 +VAT

Ypsonas, Limassol

3 Bedrooms

3 Bathrooms 135 m<sup>2</sup> Covered

# Description

- •3 bedroom
- •3 W/C
- •Internal Area 138m2
- •Covered Verandas 9m2
- •Uncovered Verandas 29m2
- •Plot Area 172m2
- Covered Parking
- •Energy Efficiency "A"

| Plot                     | 197 m²             |
|--------------------------|--------------------|
| Covered veranda          | 15 m²              |
| Uncovered<br>veranda     | 35 m²              |
| Parking spaces           | 2                  |
| Energy efficiency rating | А                  |
| Year of<br>Construction  | 2025               |
| Status                   | Under construction |