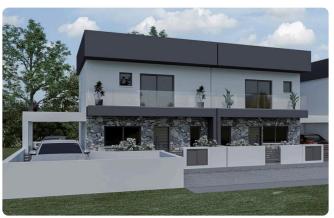

Reference 6915

3 Bed Semi - Detached House in Ypsonas Limassol

€357,000 +VAT

Ypsonas, Limassol

3 Bedrooms

3 Bathrooms 135 m<sup>2</sup> Covered

# Description

- •3 bedroom
- •3 W/C
- •Internal Area 138m2
- •Covered Verandas 9m2
- •Uncovered Verandas 29m2
- •Plot Area 172m2
- Covered Parking
- •Energy Efficiency "A"

| Plot                     | 197 m²             |
|--------------------------|--------------------|
| Covered veranda          | 15 m²              |
| Uncovered<br>veranda     | 35 m²              |
| Parking spaces           | 2                  |
| Energy efficiency rating | А                  |
| Year of<br>Construction  | 2025               |
| Status                   | Under construction |