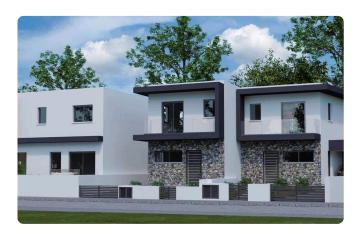

•3 bedroom
- •3 W/C
- •Internal Area 138m2
- •Covered Verandas 9m2
- •Uncovered Verandas 29m2
- •Plot Area 172m2
- Covered Parking
- •Energy Efficiency "A"

| Plot                     | 197 m²             |
|--------------------------|--------------------|
| Covered veranda          | 15 m²              |
| Uncovered<br>veranda     | 35 m²              |
| Parking spaces           | 2                  |
| Energy efficiency rating | А                  |
| Year of<br>Construction  | 2025               |
| Status                   | Under construction |





### **Facilities**

- ✓ Aircondition · Provision
- ✓ Parking · Covered

- ✓ Heating · Provision
- ✓ Solar water heater

#### **Features**

- Near amenities
- Sound insulation

- Pressurized water system
- ✓ Thermal insulation

# Gallery













# Floor plans