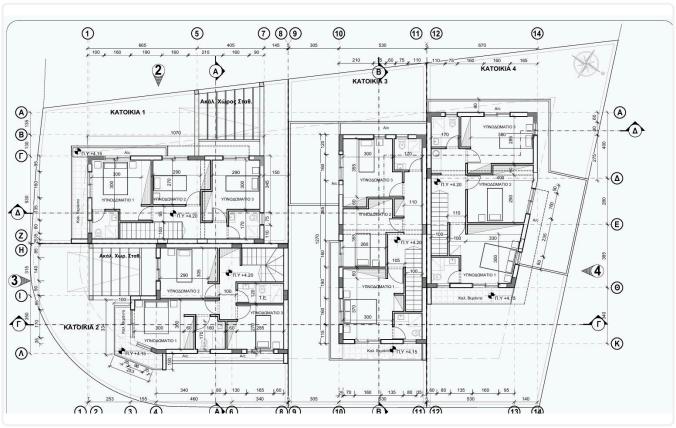

al Area 138m2
- •Covered Verandas 9m2
- •Uncovered Verandas 29m2
- •Plot Area 172m2
- Covered Parking
- •Energy Efficiency "A"

| Plot                     | 197 m²             |
|--------------------------|--------------------|
| Covered veranda          | 15 m²              |
| Uncovered<br>veranda     | 35 m²              |
| Parking spaces           | 2                  |
| Energy efficiency rating | А                  |
| Year of<br>Construction  | 2025               |
| Status                   | Under construction |





### **Facilities**

- ✓ Aircondition · Provision
- ✓ Parking · Covered

- ✓ Heating · Provision
- ✓ Solar water heater

#### **Features**

- Near amenities
- Sound insulation

- Pressurized water system
- ✓ Thermal insulation

# Gallery













# Floor plans