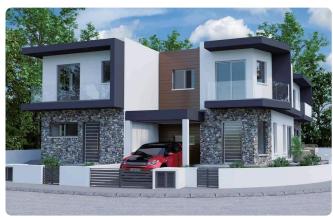

edroom
- •3 W/C
- •Internal Area 138m2
- •Covered Verandas 9m2
- •Uncovered Verandas 29m2
- •Plot Area 172m2
- Covered Parking
- •Energy Efficiency "A"

| Plot                     | 197 m²             |
|--------------------------|--------------------|
| Covered veranda          | 15 m²              |
| Uncovered<br>veranda     | 35 m²              |
| Parking spaces           | 2                  |
| Energy efficiency rating | А                  |
| Year of<br>Construction  | 2025               |
| Status                   | Under construction |





### **Facilities**

- ✓ Aircondition · Provision
- ✓ Parking · Covered

- ✓ Heating · Provision
- ✓ Solar water heater

#### **Features**

- Near amenities
- Sound insulation

- Pressurized water system
- ✓ Thermal insulation

# Gallery













# Floor plans