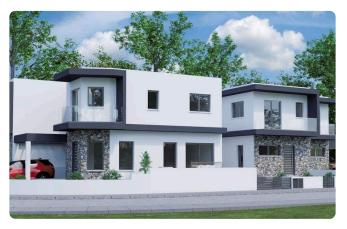

bedroom
- •3 W/C
- •Internal Area 138m2
- •Covered Verandas 9m2
- •Uncovered Verandas 29m2
- •Plot Area 172m2
- Covered Parking
- •Energy Efficiency "A"

| Plot                     | 197 m²             |
|--------------------------|--------------------|
| Covered veranda          | 15 m²              |
| Uncovered<br>veranda     | 35 m²              |
| Parking spaces           | 2                  |
| Energy efficiency rating | А                  |
| Year of<br>Construction  | 2025               |
| Status                   | Under construction |





### **Facilities**

- ✓ Aircondition · Provision
- ✓ Parking · Covered

- ✓ Heating · Provision
- ✓ Solar water heater

#### **Features**

- Near amenities
- Sound insulation

- Pressurized water system
- ✓ Thermal insulation

# Gallery













# Floor plans