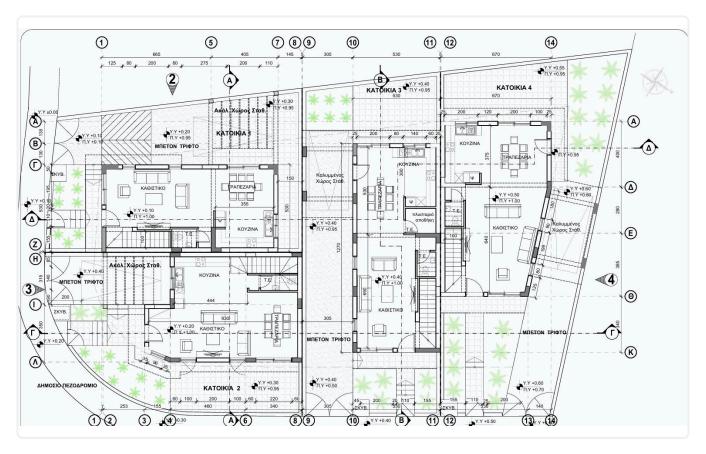

rnal Area 138m2
- •Covered Verandas 9m2
- •Uncovered Verandas 29m2
- •Plot Area 172m2
- Covered Parking
- •Energy Efficiency "A"

| Plot                     | 197 m²             |
|--------------------------|--------------------|
| Covered veranda          | 15 m²              |
| Uncovered<br>veranda     | 35 m²              |
| Parking spaces           | 2                  |
| Energy efficiency rating | А                  |
| Year of<br>Construction  | 2025               |
| Status                   | Under construction |





### **Facilities**

- ✓ Aircondition · Provision
- ✓ Parking · Covered

- ✓ Heating · Provision
- ✓ Solar water heater

#### **Features**

- Near amenities
- Sound insulation

- Pressurized water system
- ✓ Thermal insulation

# Gallery













# Floor plans