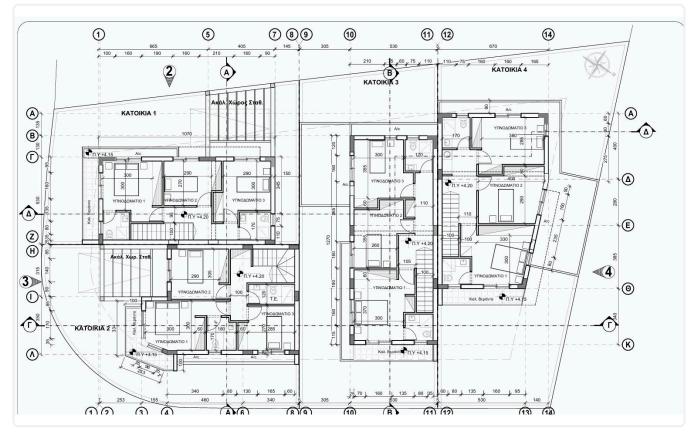

| Description                                                                                            |                          |                    |
|--------------------------------------------------------------------------------------------------------|--------------------------|--------------------|
| •3 bedroom                                                                                             | Plot                     | 172 m²             |
| •3 W/C                                                                                                 | Covered veranda          | 9 m²               |
| <ul> <li>Internal Area 138m2</li> <li>Covered Verandas 9m2</li> <li>Uncovered Verandas 29m2</li> </ul> | Uncovered<br>veranda     | 29 m²              |
| •Plot Area 172m2                                                                                       | Parking spaces           | 2                  |
| •Covered Parking<br>•Energy Efficiency "A"                                                             | Energy efficiency rating | А                  |
|                                                                                                        | Year of<br>Construction  | 2025               |
|                                                                                                        | Status                   | Under construction |