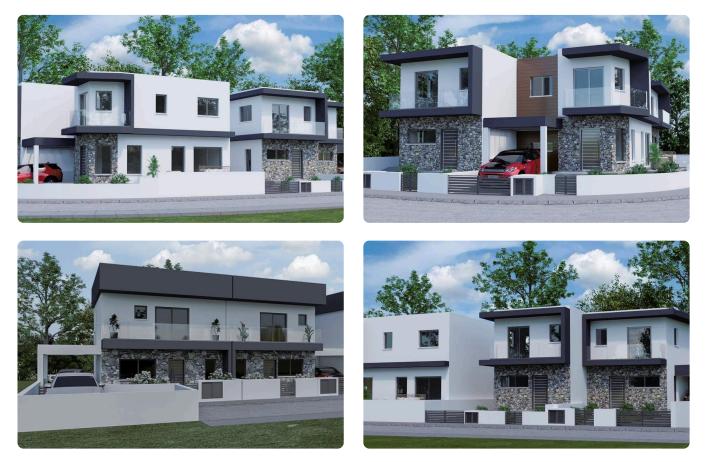

| Uncovered<br>veranda     | 29 m²              |
| •Plot Area 172m2                                                                                       | Parking spaces           | 2                  |
| •Covered Parking<br>•Energy Efficiency "A"                                                             | Energy efficiency rating | А                  |
|                                                                                                        | Year of<br>Construction  | 2025               |
|                                                                                                        | Status                   | Under construction |





## Facilities



## Features

- Near amenities
- Sound insulation

Pressurized water system

Thermal insulation

## Gallery







## Floor plans