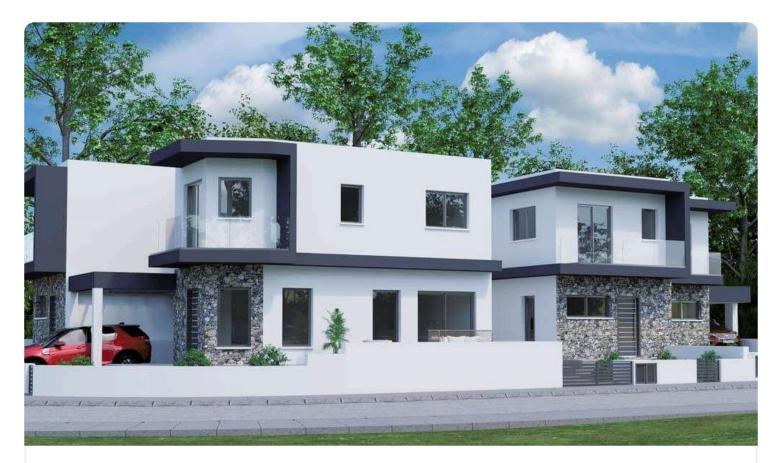

Reference 6913

| 3 Bed Semi - Detached House in Ypsonas Limassol | € <b>347,000</b> +VAT |
|-------------------------------------------------|-----------------------|
|                                                 |                       |

| Ypsonas, Limassol | 3 Bedrooms | 3 Bathrooms | 138 m <sup>2</sup> Covered |
|-------------------|------------|-------------|----------------------------|
|                   |            |             |                            |

| Description                                                                                            |                          |                    |
|--------------------------------------------------------------------------------------------------------|--------------------------|--------------------|
| •3 bedroom                                                                                             | Plot                     | 172 m²             |
| •3 W/C                                                                                                 | Covered veranda          | 9 m²               |
| <ul> <li>Internal Area 138m2</li> <li>Covered Verandas 9m2</li> <li>Uncovered Verandas 29m2</li> </ul> | Uncovered<br>veranda     | 29 m²              |
| •Plot Area 172m2                                                                                       | Parking spaces           | 2                  |
| •Covered Parking<br>•Energy Efficiency "A"                                                             | Energy efficiency rating | А                  |
|                                                                                                        | Year of<br>Construction  | 2025               |
|                                                                                                        | Status                   | Under construction |