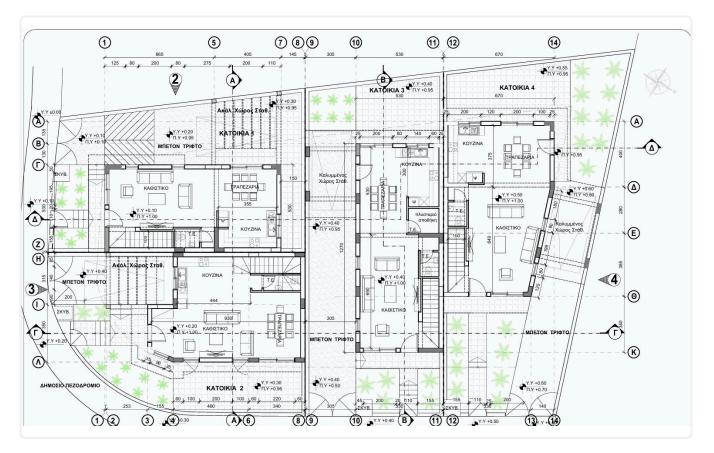

| 29 m²              |
| •Plot Area 172m2                                                                                       | Parking spaces           | 2                  |
| •Covered Parking<br>•Energy Efficiency "A"                                                             | Energy efficiency rating | А                  |
|                                                                                                        | Year of<br>Construction  | 2025               |
|                                                                                                        | Status                   | Under construction |





## Facilities



## Features

- Near amenities
- Sound insulation

Pressurized water system

Thermal insulation

## Gallery







## Floor plans