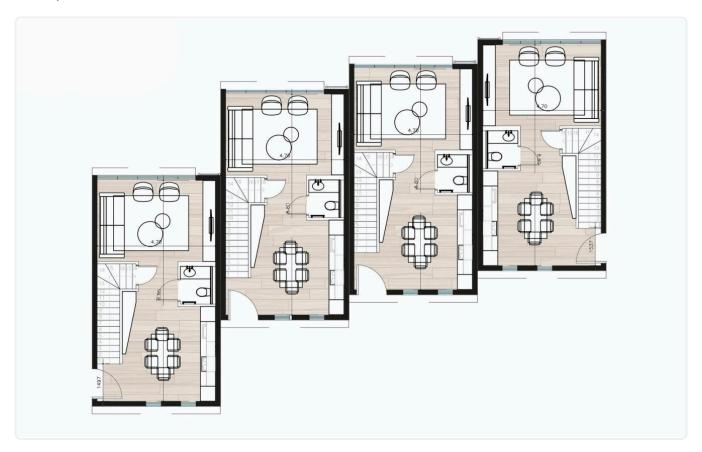

2</sup> Covered

## Description

- •2 bedrooms
- •2 W/C
- •Internal Area 100m2
- •Covered Verandas 9m2
- •Plot Area 180m2
- Garden
- Photovoltaic Panels
- •Energy Efficiency "A"
- •10-minute drive to central Limassol

Plot 180 m²

Covered veranda 9 m²

Parking spaces 1

Energy efficiency rating A

Year of construction 2025

Status Off plan





#### **Facilities**

✓ Aircondition · Provision ✓ Heating · Provision ✓ Solar photovoltaic panels

#### **Features**

- ✓ Next to green area ✓ Guest WC ✓ Veranda ✓ CCTV, provision ✓ Modern design
- ✓ Panoramic view ✓ Near amenities ✓ Open plan ✓ Walk-in closet ✓ Garden
- ✓ Internal stairs
  ✓ Bright
  ✓ Combined kitchen and dining area
  ✓ High ceilings
- ✓ Sound insulation ✓ Thermal insulation

### Gallery



























# Floor plans