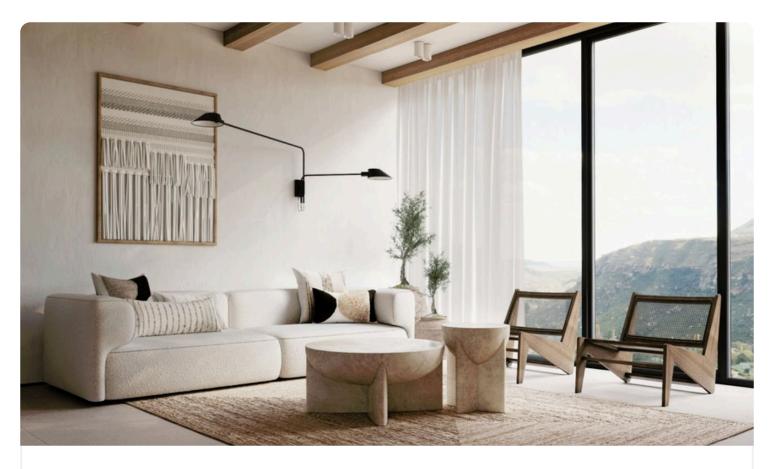

## Description

- •2 bedrooms
- •2 W/C
- •Internal Area 100m2
- •Covered Verandas 9m2
- •Plot Area 180m2
- Garden
- Photovoltaic Panels
- •Energy Efficiency "A"
- •10-minute drive to central Limassol

Plot 180 m²

#### **Features**

- ✓ Next to green area ✓ Guest WC ✓ Veranda ✓ CCTV, provision ✓ Modern design
- ✓ Panoramic view ✓ Near amenities ✓ Open plan ✓ Walk-in closet ✓ Garden
- ✓ Internal stairs
  ✓ Bright
  ✓ Combined kitchen and dining area
  ✓ High ceilings
- ✓ Sound insulation ✓ Thermal insulation