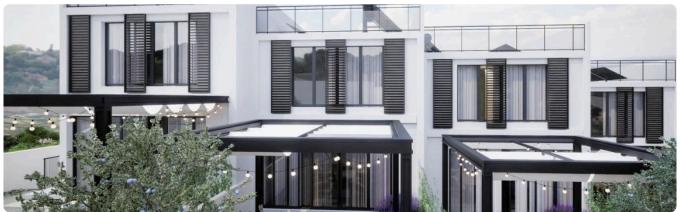

Reference 6911

2 Bed Townhouse in Erimi, Limassol

€350,000 +VAT

Erimi, Limassol 2 Bedrooms 2 Bathrooms 100 m<sup>2</sup> Covered

## Description

- •2 bedrooms
- •2 W/C
- •Internal Area 100m2
- •Covered Verandas 9m2
- •Plot Area 180m2
- Garden
- Photovoltaic Panels
- •Energy Efficiency "A"
- •10-minute drive to central Limassol

Plot 180 m²