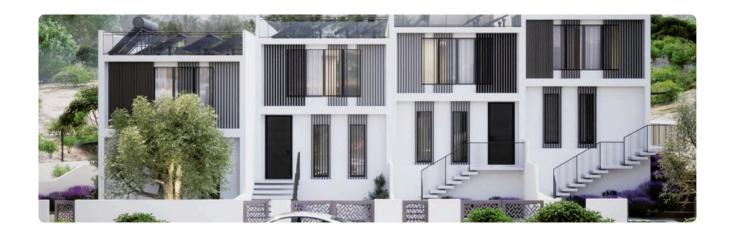

Reference 6911

2 Bed Townhouse in Erimi, Limassol

€350,000 +VAT

Erimi, Limassol 2 Bedrooms 2 Bathrooms 100 m<sup>2</sup> Covered

## Description

- •2 bedrooms
- •2 W/C
- •Internal Area 100m2
- •Covered Verandas 9m2
- •Plot Area 180m2
- Garden
- Photovoltaic Panels
- •Energy Efficiency "A"
- •10-minute drive to central Limassol

Plot 180 m²

Covered veranda 9 m²

Parking spaces 1

Energy efficiency rating A

Year of construction 2025

Status Off plan

#### **Features**

- ✓ Next to green area ✓ Guest WC ✓ Veranda ✓ CCTV, provision ✓ Modern design
- ✓ Panoramic view ✓ Near amenities ✓ Open plan ✓ Walk-in closet ✓ Garden
- ✓ Internal stairs
  ✓ Bright
  ✓ Combined kitchen and dining area
  ✓ High ceilings
- ✓ Sound insulation ✓ Thermal insulation