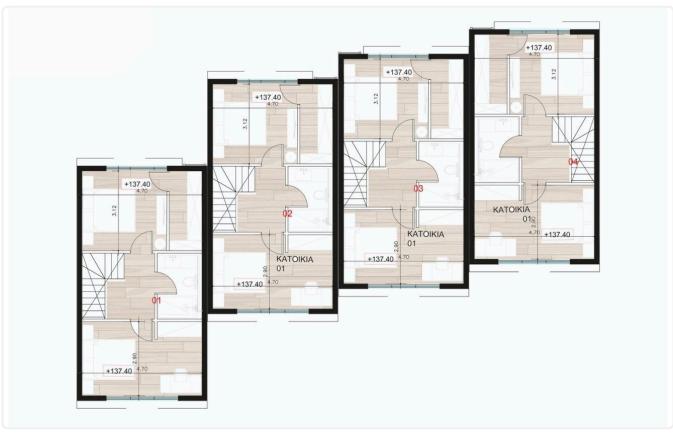

/sup> Covered

## Description

- •2 bedrooms
- •2 W/C
- •Internal Area 100m2
- •Covered Verandas 9m2
- •Plot Area 180m2
- Garden
- Photovoltaic Panels
- •Energy Efficiency "A"
- •10-minute drive to central Limassol

Plot 180 m²

Covered veranda 9 m²

Parking spaces 1

Energy efficiency rating A

Year of construction 2025

Status Off plan





#### **Facilities**

✓ Aircondition · Provision ✓ Heating · Provision ✓ Solar photovoltaic panels

#### **Features**

- ✓ Next to green area ✓ Guest WC ✓ Veranda ✓ CCTV, provision ✓ Modern design
- ✓ Panoramic view ✓ Near amenities ✓ Open plan ✓ Walk-in closet ✓ Garden
- ✓ Internal stairs
  ✓ Bright
  ✓ Combined kitchen and dining area
  ✓ High ceilings
- ✓ Sound insulation ✓ Thermal insulation

### Gallery



























# Floor plans