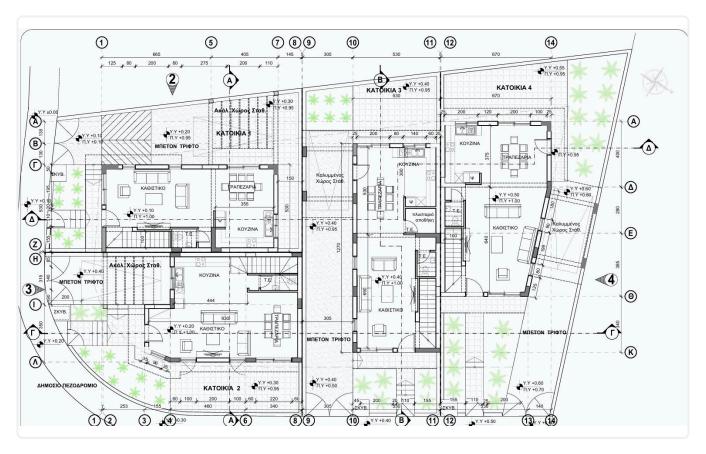

Reference 6910

3 Bed Semi - Detached House in Ypsonas Limassol

€330,000 +VAT

Ypsonas, Limassol

3 Bedrooms

Status

3 Bathrooms

116 m<sup>2</sup> Covered

Under

construction

## Description

- •3 bedroom
- •3 W/C
- •Internal Area 116m2
- •Covered Verandas 31m2
- •Plot Area 140m2
- •Covered Parking
- •Energy Efficiency "A"

Plot 140 m²

Covered veranda 31 m²

Parking spaces 2

Energy efficiency rating A

Year of Construction 2025





## **Facilities**

- ✓ Aircondition · Provision
- ✓ Parking · Covered

- ✓ Heating · Provision
- ✓ Solar water heater

#### **Features**

- Near amenities
- Sound insulation

- Pressurized water system
- Thermal insulation

# Gallery













## Floor plans