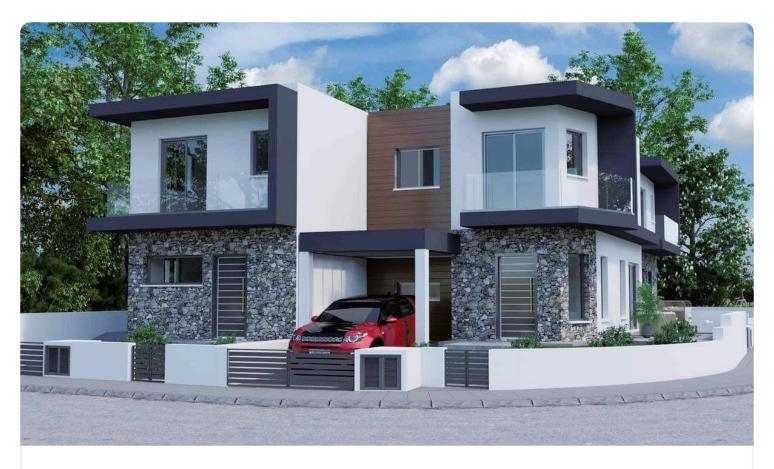

Reference 6910

3 Bed Semi - Detached House in Ypsonas Limassol

€330,000 +VAT

Ypsonas, Limassol

3 Bedrooms

Status

3 Bathrooms

116 m<sup>2</sup> Covered

## Description

- •3 bedroom
- •3 W/C
- •Internal Area 116m2
- •Covered Verandas 31m2
- •Plot Area 140m2
- •Covered Parking
- •Energy Efficiency "A"

Plot 140 m²

Covered veranda 31 m²

Parking spaces 2

Energy efficiency rating A