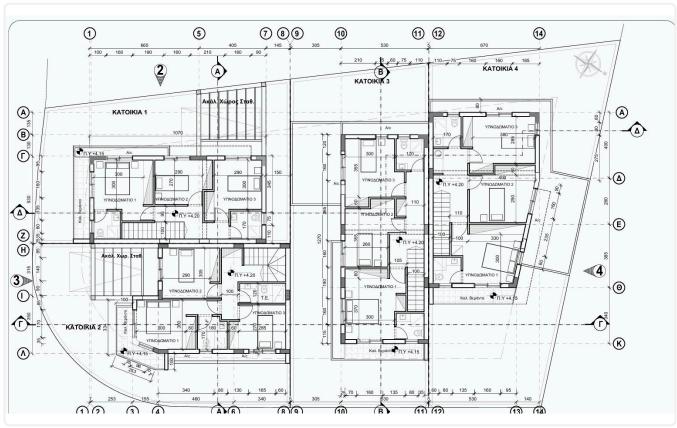

Reference 6910

3 Bed Semi - Detached House in Ypsonas Limassol

€330,000 +VAT

Ypsonas, Limassol

3 Bedrooms

Status

3 Bathrooms

116 m<sup>2</sup> Covered

Under

construction

## Description

- •3 bedroom
- •3 W/C
- •Internal Area 116m2
- •Covered Verandas 31m2
- •Plot Area 140m2
- •Covered Parking
- •Energy Efficiency "A"

Plot 140 m²

Covered veranda 31 m²

Parking spaces 2

Energy efficiency rating A

Year of Construction 2025





## **Facilities**

- ✓ Aircondition · Provision
- ✓ Parking · Covered

- ✓ Heating · Provision
- ✓ Solar water heater

#### **Features**

- Near amenities
- Sound insulation

- Pressurized water system
- Thermal insulation

# Gallery













## Floor plans