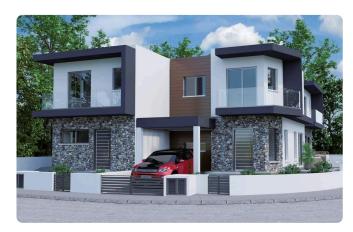

Reference 6910

3 Bed Semi - Detached House in Ypsonas Limassol

€330,000 +VAT

Ypsonas, Limassol

3 Bedrooms

Status

3 Bathrooms

116 m<sup>2</sup> Covered

Under

construction

## Description

- •3 bedroom
- •3 W/C
- •Internal Area 116m2
- •Covered Verandas 31m2
- •Plot Area 140m2
- •Covered Parking
- •Energy Efficiency "A"

Plot 140 m²

Covered veranda 31 m²

Parking spaces 2

Energy efficiency rating A

Year of Construction 2025





## **Facilities**

- ✓ Aircondition · Provision
- ✓ Parking · Covered

- ✓ Heating · Provision
- ✓ Solar water heater

#### **Features**

- Near amenities
- Sound insulation

- Pressurized water system
- Thermal insulation

# Gallery













## Floor plans