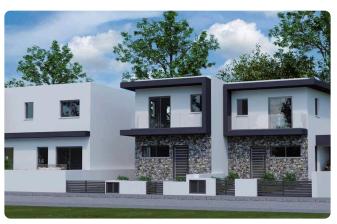

Reference 6910

3 Bed Semi - Detached House in Ypsonas Limassol

€330,000 +VAT

Ypsonas, Limassol

3 Bedrooms

Status

3 Bathrooms

116 m<sup>2</sup> Covered

## Description

- •3 bedroom
- •3 W/C
- •Internal Area 116m2
- •Covered Verandas 31m2
- •Plot Area 140m2
- •Covered Parking
- •Energy Efficiency "A"

Plot 140 m²

Covered veranda 31 m²

Parking spaces 2

Energy efficiency rating A