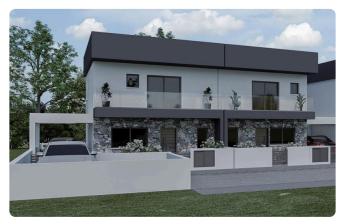

Reference 6910

3 Bed Semi - Detached House in Ypsonas Limassol

€330,000 +VAT

Ypsonas, Limassol

3 Bedrooms

Status

3 Bathrooms

116 m<sup>2</sup> Covered

Under

construction

## Description

- •3 bedroom
- •3 W/C
- •Internal Area 116m2
- •Covered Verandas 31m2
- •Plot Area 140m2
- •Covered Parking
- •Energy Efficiency "A"

Plot 140 m²

Covered veranda 31 m²

Parking spaces 2

Energy efficiency rating A

Year of Construction 2025





## **Facilities**

- ✓ Aircondition · Provision
- ✓ Parking · Covered

- ✓ Heating · Provision
- ✓ Solar water heater

#### **Features**

- Near amenities
- Sound insulation

- Pressurized water system
- Thermal insulation

# Gallery













## Floor plans