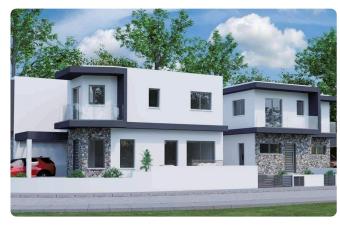

Reference 6910

3 Bed Semi - Detached House in Ypsonas Limassol

€330,000 +VAT

Ypsonas, Limassol

3 Bedrooms

Status

3 Bathrooms

116 m<sup>2</sup> Covered

Under

construction

## Description

- •3 bedroom
- •3 W/C
- •Internal Area 116m2
- •Covered Verandas 31m2
- •Plot Area 140m2
- •Covered Parking
- •Energy Efficiency "A"

Plot 140 m²

Covered veranda 31 m²

Parking spaces 2

Energy efficiency rating A

Year of Construction 2025





## **Facilities**

- ✓ Aircondition · Provision
- ✓ Parking · Covered

- ✓ Heating · Provision
- ✓ Solar water heater

#### **Features**

- Near amenities
- Sound insulation

- Pressurized water system
- Thermal insulation

# Gallery













## Floor plans