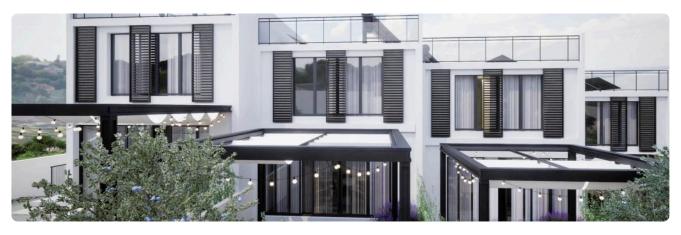

## Description

- •2 bedrooms
- •2 W/C
- •Internal Area 100m2
- •Covered Verandas 9m2
- •Plot Area 120m2
- Garden
- Photovoltaic Panels
- •Energy Efficiency "A"
- •10-minute drive to central Limassol

Plot 120 m<sup>2</sup> 9 m<sup>2</sup> Covered veranda Parking spaces 1 Energy efficiency rating Year of construction 2025 Status Off plan

#### **Features**

- ✓ Next to green area ✓ Guest WC ✓ Veranda ✓ CCTV, provision ✓ Modern design
- ✓ Panoramic view ✓ Near amenities ✓ Open plan ✓ Walk-in closet ✓ Garden
- ✓ Internal stairs
  ✓ Bright
  ✓ Combined kitchen and dining area
  ✓ High ceilings
- ✓ Sound insulation
  ✓ Thermal insulation