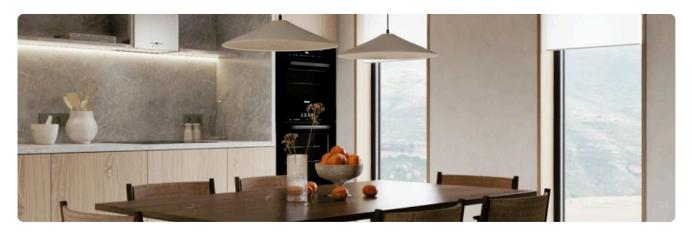

## Description

- •2 bedrooms
- •2 W/C
- •Internal Area 100m2
- •Covered Verandas 9m2
- •Plot Area 120m2
- Garden
- Photovoltaic Panels
- •Energy Efficiency "A"
- •10-minute drive to central Limassol

Plot 120 m<sup>2</sup> 9 m<sup>2</sup> Covered veranda Parking spaces 1 Energy efficiency rating Year of construction 2025 Status Off plan

#### **Features**

- ✓ Next to green area ✓ Guest WC ✓ Veranda ✓ CCTV, provision ✓ Modern design
- ✓ Panoramic view ✓ Near amenities ✓ Open plan ✓ Walk-in closet ✓ Garden
- ✓ Internal stairs
  ✓ Bright
  ✓ Combined kitchen and dining area
  ✓ High ceilings
- ✓ Sound insulation
  ✓ Thermal insulation