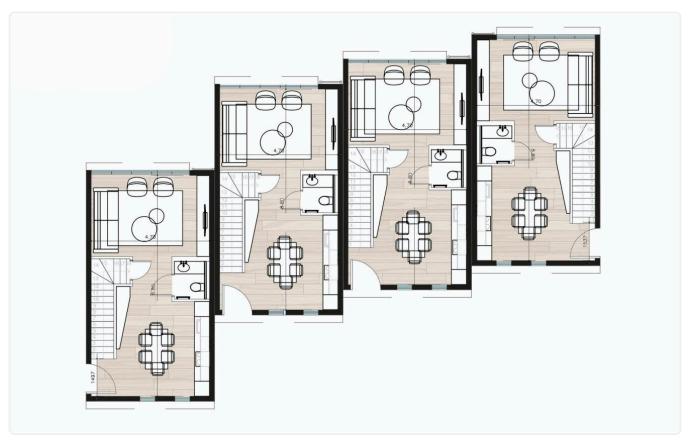

## Description

- •2 bedrooms
- •2 W/C
- •Internal Area 100m2
- •Covered Verandas 9m2
- •Plot Area 120m2
- Garden
- Photovoltaic Panels
- •Energy Efficiency "A"
- •10-minute drive to central Limassol

Plot 120 m<sup>2</sup> 9 m<sup>2</sup> Covered veranda Parking spaces 1 Energy efficiency rating Year of construction 2025 Status Off plan





#### **Facilities**

✓ Aircondition · Provision ✓ Heating · Provision ✓ Solar photovoltaic panels

#### **Features**

- ✓ Next to green area ✓ Guest WC ✓ Veranda ✓ CCTV, provision ✓ Modern design
- ✓ Panoramic view ✓ Near amenities ✓ Open plan ✓ Walk-in closet ✓ Garden
- ✓ Internal stairs
  ✓ Bright
  ✓ Combined kitchen and dining area
  ✓ High ceilings
- ✓ Sound insulation
  ✓ Thermal insulation

### Gallery



























# Floor plans