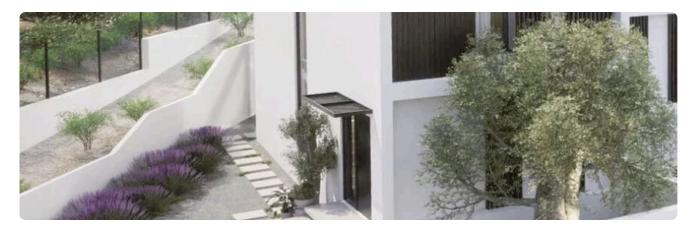

## Description

- •2 bedrooms
- •2 W/C
- •Internal Area 100m2
- •Covered Verandas 9m2
- •Plot Area 120m2
- Garden
- Photovoltaic Panels
- •Energy Efficiency "A"
- •10-minute drive to central Limassol

Plot 120 m<sup>2</sup> 9 m<sup>2</sup> Covered veranda Parking spaces 1 Energy efficiency rating Year of construction 2025 Status Off plan

#### **Features**

- ✓ Next to green area ✓ Guest WC ✓ Veranda ✓ CCTV, provision ✓ Modern design
- ✓ Panoramic view ✓ Near amenities ✓ Open plan ✓ Walk-in closet ✓ Garden
- ✓ Internal stairs
  ✓ Bright
  ✓ Combined kitchen and dining area
  ✓ High ceilings
- ✓ Sound insulation
  ✓ Thermal insulation