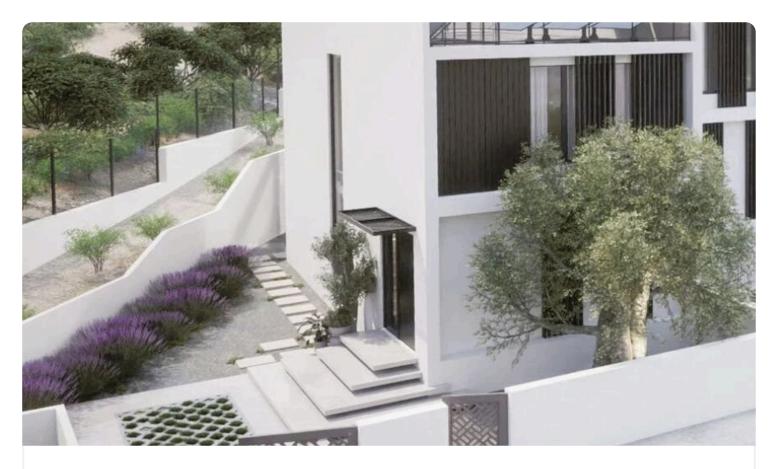

## Description

- •2 bedrooms
- •2 W/C
- •Internal Area 100m2
- •Covered Verandas 9m2
- •Plot Area 120m2
- Garden
- Photovoltaic Panels
- •Energy Efficiency "A"
- •10-minute drive to central Limassol

Plot 120 m<sup>2</sup> 9 m<sup>2</sup> Covered veranda Parking spaces 1 Energy efficiency rating Year of construction 2025 Status Off plan

#### **Features**

- ✓ Next to green area ✓ Guest WC ✓ Veranda ✓ CCTV, provision ✓ Modern design
- ✓ Panoramic view ✓ Near amenities ✓ Open plan ✓ Walk-in closet ✓ Garden
- ✓ Internal stairs
  ✓ Bright
  ✓ Combined kitchen and dining area
  ✓ High ceilings
- ✓ Sound insulation
  ✓ Thermal insulation