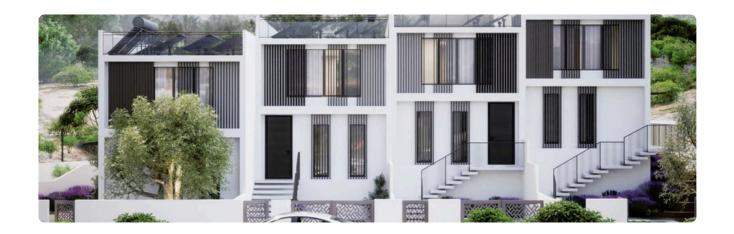

Reference 6909

2 Bed Townhouse in Erimi, Limassol

€290,000 +VAT

Erimi, Limassol

2 Bedrooms

2 Bathrooms 100 m<sup>2</sup> Covered

## Description

- •2 bedrooms
- •2 W/C
- •Internal Area 100m2
- •Covered Verandas 9m2
- •Plot Area 120m2
- Garden
- Photovoltaic Panels
- •Energy Efficiency "A"
- •10-minute drive to central Limassol

Plot 120 m<sup>2</sup> 9 m<sup>2</sup> Covered veranda Parking spaces 1 Energy efficiency rating Year of construction 2025 Status Off plan