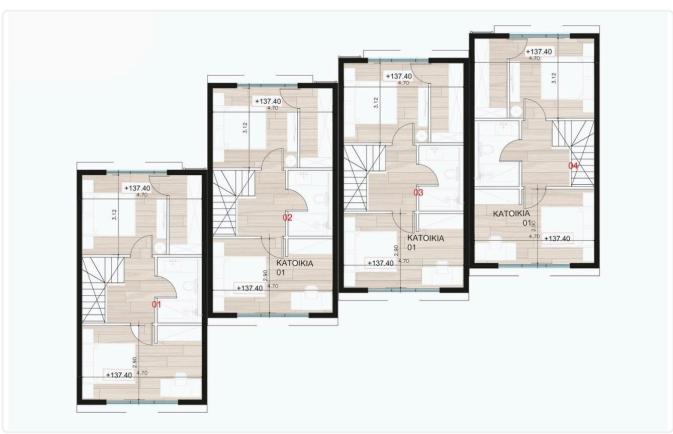

Description

- •2 bedrooms
- •2 W/C
- •Internal Area 100m2
- •Covered Verandas 9m2
- •Plot Area 120m2
- Garden
- Photovoltaic Panels
- •Energy Efficiency "A"
- •10-minute drive to central Limassol

Plot 120 m<sup>2</sup> 9 m<sup>2</sup> Covered veranda Parking spaces 1 Energy efficiency rating Year of construction 2025 Status Off plan





#### **Facilities**

✓ Aircondition · Provision ✓ Heating · Provision ✓ Solar photovoltaic panels

#### **Features**

- ✓ Next to green area ✓ Guest WC ✓ Veranda ✓ CCTV, provision ✓ Modern design
- ✓ Panoramic view ✓ Near amenities ✓ Open plan ✓ Walk-in closet ✓ Garden
- ✓ Internal stairs
  ✓ Bright
  ✓ Combined kitchen and dining area
  ✓ High ceilings
- ✓ Sound insulation
  ✓ Thermal insulation

### Gallery



























# Floor plans