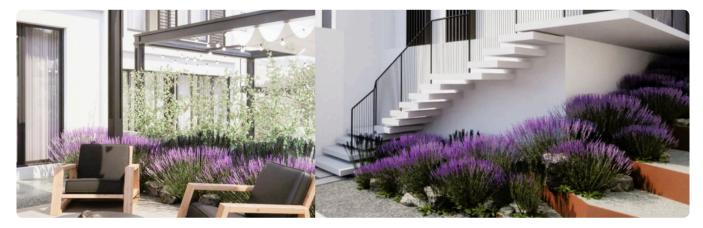

## Description

- •2 bedrooms
- •2 W/C
- •Internal Area 100m2
- •Covered Verandas 9m2
- •Plot Area 120m2
- Garden
- Photovoltaic Panels
- •Energy Efficiency "A"
- •10-minute drive to central Limassol

Plot 120 m<sup>2</sup> 9 m<sup>2</sup> Covered veranda Parking spaces 1 Energy efficiency rating Year of construction 2025 Status Off plan

#### **Features**

- ✓ Next to green area ✓ Guest WC ✓ Veranda ✓ CCTV, provision ✓ Modern design
- ✓ Panoramic view ✓ Near amenities ✓ Open plan ✓ Walk-in closet ✓ Garden
- ✓ Internal stairs
  ✓ Bright
  ✓ Combined kitchen and dining area
  ✓ High ceilings
- ✓ Sound insulation
  ✓ Thermal insulation