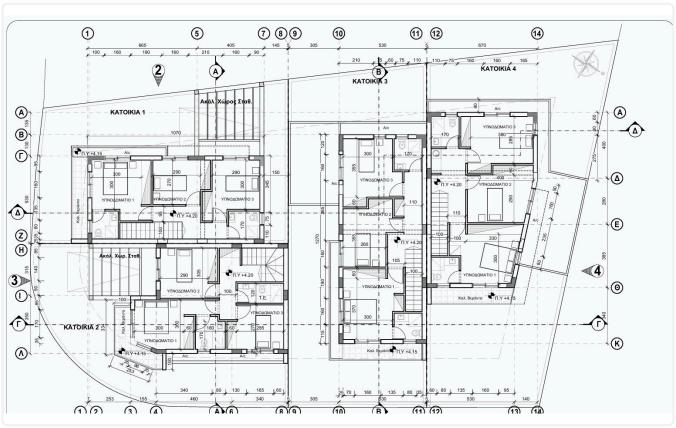

Reference 6908

3 Bed Semi - Detached House in Ypsonas Limassol

€320,000 +VAT

Ypsonas, Limassol

3 Bedrooms

3 Bathrooms

127 m<sup>2</sup> Covered

## Description

- •3 bedroom
- •3 W/C
- •Internal Area 127m2
- •Covered Verandas 31m2
- •Plot Area 142m2
- Covered Parking
- •Energy Efficiency "A"

Plot 142 m²

Covered veranda 31 m²

Parking spaces 2

Energy efficiency rating A

Year of Construction 2025

Status Under construction





## **Facilities**

- ✓ Aircondition · Provision
- ✓ Parking · Covered

- ✓ Heating · Provision
- ✓ Solar water heater

#### **Features**

- Near amenities
- Sound insulation

- Pressurized water system
- Thermal insulation

# Gallery













## Floor plans