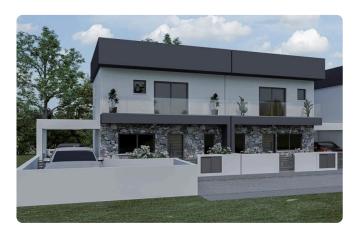

Reference 6908

3 Bed Semi - Detached House in Ypsonas Limassol

€320,000 +VAT

Ypsonas, Limassol

3 Bedrooms

3 Bathrooms

127 m<sup>2</sup> Covered

## Description

- •3 bedroom
- •3 W/C
- •Internal Area 127m2
- •Covered Verandas 31m2
- •Plot Area 142m2
- Covered Parking
- •Energy Efficiency "A"

Plot 142 m²

Covered veranda 31 m²

Parking spaces 2

Energy efficiency rating A

Year of Construction 2025

Status Under construction





## **Facilities**

- ✓ Aircondition · Provision
- ✓ Parking · Covered

- ✓ Heating · Provision
- ✓ Solar water heater

#### **Features**

- Near amenities
- Sound insulation

- Pressurized water system
- Thermal insulation

# Gallery













## Floor plans