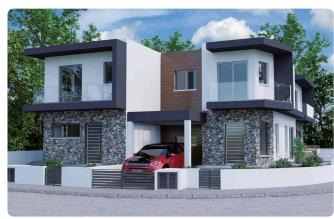

Reference 6908

3 Bed Semi - Detached House in Ypsonas Limassol

€320,000 +VAT

Ypsonas, Limassol

3 Bedrooms

3 Bathrooms

127 m<sup>2</sup> Covered

## Description

- •3 bedroom
- •3 W/C
- •Internal Area 127m2
- •Covered Verandas 31m2
- •Plot Area 142m2
- Covered Parking
- •Energy Efficiency "A"

Plot 142 m²

Covered veranda 31 m²

Parking spaces 2

Energy efficiency rating A

Year of Construction 2025

Status Under construction





## **Facilities**

- ✓ Aircondition · Provision
- ✓ Parking · Covered

- ✓ Heating · Provision
- ✓ Solar water heater

#### **Features**

- Near amenities
- Sound insulation

- Pressurized water system
- Thermal insulation

# Gallery













## Floor plans