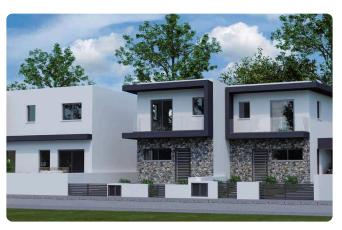

Reference 6908

3 Bed Semi - Detached House in Ypsonas Limassol

€320,000 +VAT

Ypsonas, Limassol

3 Bedrooms

3 Bathrooms

127 m<sup>2</sup> Covered

## Description

- •3 bedroom
- •3 W/C
- •Internal Area 127m2
- •Covered Verandas 31m2
- •Plot Area 142m2
- Covered Parking
- •Energy Efficiency "A"

Plot 142 m²

Covered veranda 31 m²

Parking spaces 2

Energy efficiency rating A

Year of Construction 2025

Status Under construction