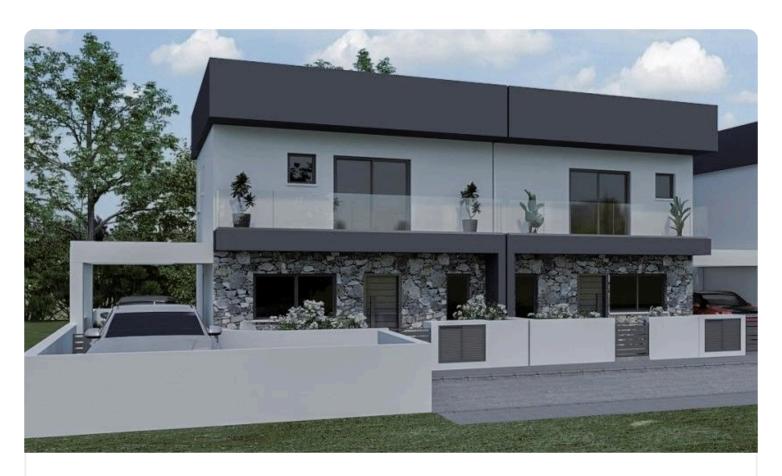

Reference 6908

3 Bed Semi - Detached House in Ypsonas Limassol

€320,000 +VAT

Ypsonas, Limassol

3 Bedrooms

3 Bathrooms

127 m<sup>2</sup> Covered

## Description

- •3 bedroom
- •3 W/C
- •Internal Area 127m2
- •Covered Verandas 31m2
- •Plot Area 142m2
- Covered Parking
- •Energy Efficiency "A"

Plot 142 m²

Covered veranda 31 m²

Parking spaces 2

Energy efficiency rating A