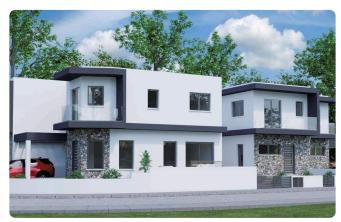

Reference 6908

3 Bed Semi - Detached House in Ypsonas Limassol

€320,000 +VAT

Ypsonas, Limassol

3 Bedrooms

3 Bathrooms

127 m<sup>2</sup> Covered

## Description

- •3 bedroom
- •3 W/C
- •Internal Area 127m2
- •Covered Verandas 31m2
- •Plot Area 142m2
- Covered Parking
- •Energy Efficiency "A"

Plot 142 m²

Covered veranda 31 m²

Parking spaces 2

Energy efficiency rating A

Year of Construction 2025

Status Under construction





## **Facilities**

- ✓ Aircondition · Provision
- ✓ Parking · Covered

- ✓ Heating · Provision
- ✓ Solar water heater

#### **Features**

- Near amenities
- Sound insulation

- Pressurized water system
- Thermal insulation

# Gallery













## Floor plans