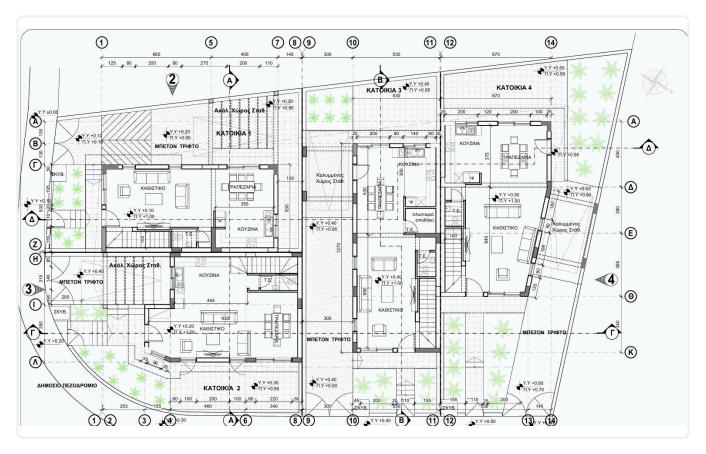

Reference 6908

3 Bed Semi - Detached House in Ypsonas Limassol

€320,000 +VAT

Ypsonas, Limassol

3 Bedrooms

3 Bathrooms

127 m<sup>2</sup> Covered

## Description

- •3 bedroom
- •3 W/C
- •Internal Area 127m2
- •Covered Verandas 31m2
- •Plot Area 142m2
- Covered Parking
- •Energy Efficiency "A"

Plot 142 m²

Covered veranda 31 m²

Parking spaces 2

Energy efficiency rating A

Year of Construction 2025

Status Under construction





## **Facilities**

- ✓ Aircondition · Provision
- ✓ Parking · Covered

- ✓ Heating · Provision
- ✓ Solar water heater

#### **Features**

- Near amenities
- Sound insulation

- Pressurized water system
- Thermal insulation

# Gallery













## Floor plans