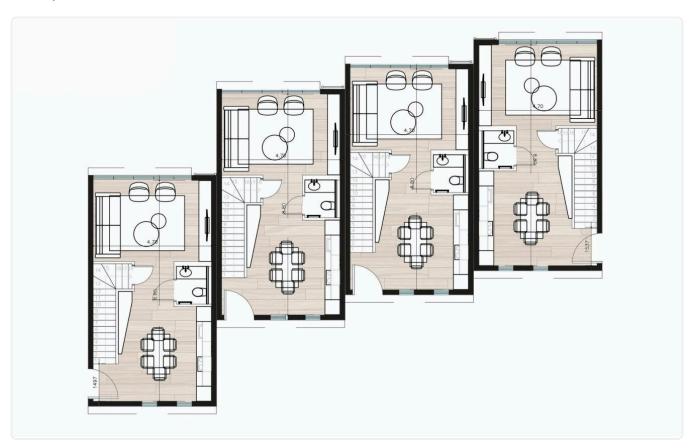

# Floor plans

## Description

- •2 bedrooms
- •2 W/C
- •Internal Area 100m2
- •Covered Verandas 9m2
- Plot Area 117m2
- Garden
- Photovoltaic Panels
- •Energy Efficiency "A"
- •10-minute drive to central Limassol

Plot 117 m²