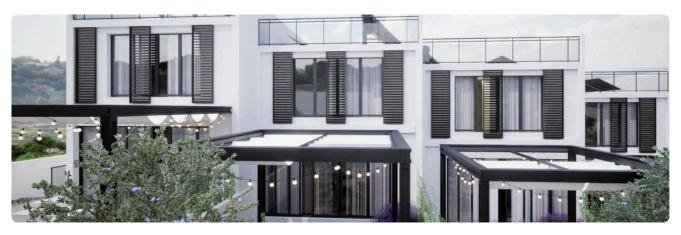

Reference 6907

2 Bed Townhouse in Erimi, Limassol

€290,000 +VAT

Erimi, Limassol

2 Bedrooms 2 Bathrooms

100 m<sup>2</sup> Covered

#### **Features**

- ✓ Next to green area ✓ Guest WC ✓ Veranda ✓ CCTV, provision ✓ Modern design
- ✓ Panoramic view ✓ Near amenities ✓ Open plan ✓ Walk-in closet ✓ Garden
- ✓ Internal stairs
  ✓ Bright
  ✓ Combined kitchen and dining area
  ✓ High ceilings
- ✓ Sound insulation ✓ Thermal insulation