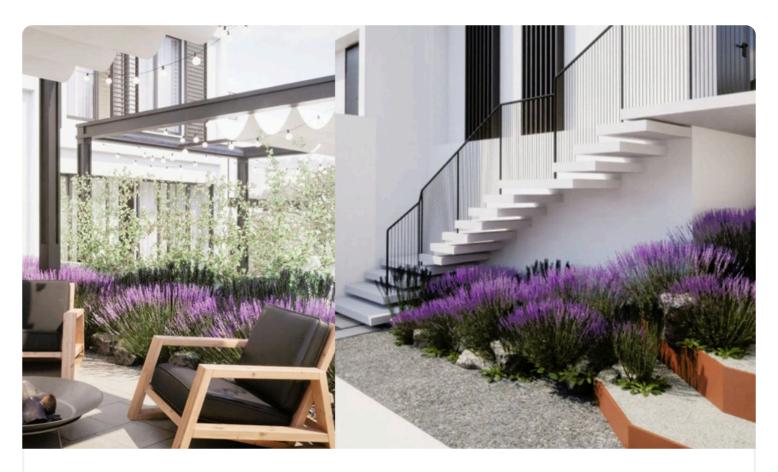

## Description

- •2 bedrooms
- •2 W/C
- •Internal Area 100m2
- •Covered Verandas 9m2
- Plot Area 117m2
- Garden
- Photovoltaic Panels
- •Energy Efficiency "A"
- •10-minute drive to central Limassol

Plot 117 m²

#### **Features**

- ✓ Next to green area ✓ Guest WC ✓ Veranda ✓ CCTV, provision ✓ Modern design
- ✓ Panoramic view ✓ Near amenities ✓ Open plan ✓ Walk-in closet ✓ Garden
- ✓ Internal stairs
  ✓ Bright
  ✓ Combined kitchen and dining area
  ✓ High ceilings
- ✓ Sound insulation ✓ Thermal insulation