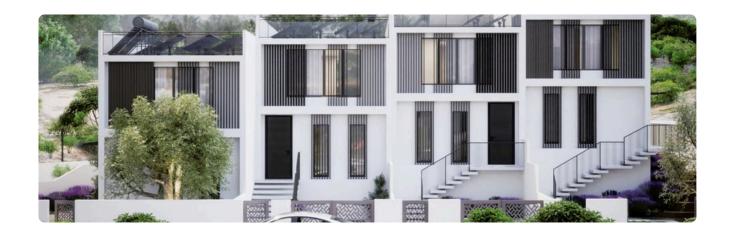

Reference 6907

2 Bed Townhouse in Erimi, Limassol

€290,000 +VAT

Erimi, Limassol

2 Bedrooms 2 Bathrooms

100 m<sup>2</sup> Covered

## Description

- •2 bedrooms
- •2 W/C
- •Internal Area 100m2
- •Covered Verandas 9m2
- Plot Area 117m2
- Garden
- Photovoltaic Panels
- •Energy Efficiency "A"
- •10-minute drive to central Limassol

Plot 117 m²