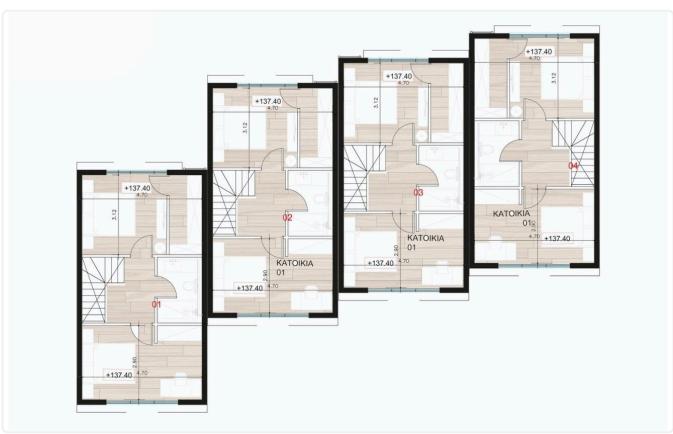

# Floor plans

## Description

- •2 bedrooms
- •2 W/C
- •Internal Area 100m2
- •Covered Verandas 9m2
- Plot Area 117m2
- Garden
- Photovoltaic Panels
- •Energy Efficiency "A"
- •10-minute drive to central Limassol

Plot 117 m²