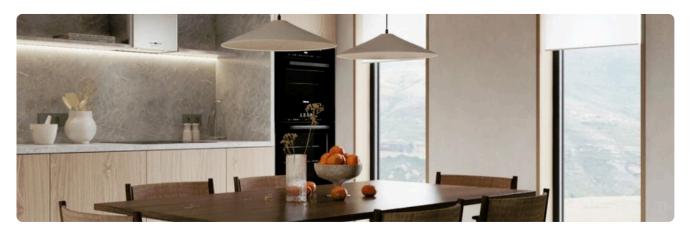

## Description

- •2 bedrooms
- •2 W/C
- •Internal Area 100m2
- •Covered Verandas 9m2
- Plot Area 117m2
- Garden
- Photovoltaic Panels
- •Energy Efficiency "A"
- •10-minute drive to central Limassol

Plot 117 m²

#### **Features**

- ✓ Next to green area ✓ Guest WC ✓ Veranda ✓ CCTV, provision ✓ Modern design
- ✓ Panoramic view ✓ Near amenities ✓ Open plan ✓ Walk-in closet ✓ Garden
- ✓ Internal stairs
  ✓ Bright
  ✓ Combined kitchen and dining area
  ✓ High ceilings
- ✓ Sound insulation ✓ Thermal insulation