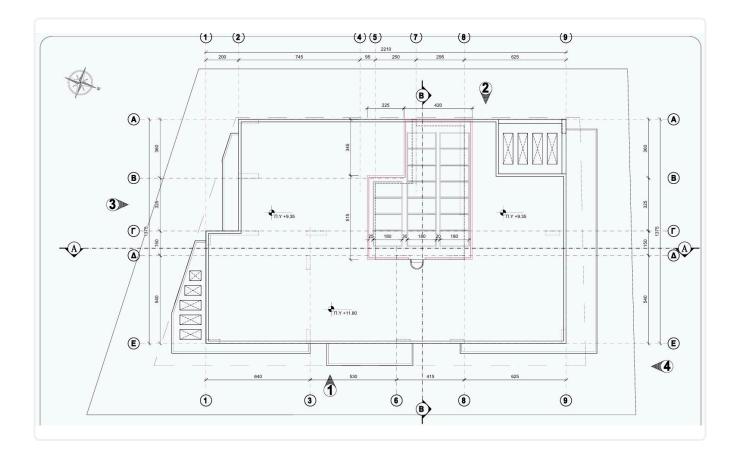

-----|
|                    |           |            |                           |

### Description

- •1 bedroom
- •1 W/C
- Internal Area 53m2
- •Covered Verandas 10m2
- •Covered Parking
- Storage
- •Energy Efficiency "A"

| Covered veranda          | 10 m²              |
|--------------------------|--------------------|
| Parking spaces           | 1                  |
| Energy efficiency rating | А                  |
| Year of<br>Construction  | 2025               |
| Status                   | Under construction |





#### Facilities

- Aircondition · Provision
   Parking · Covered
   Storage
   Solar water heater

  Features
- CCTV
   Modern design
   Near amenities
   Sound insulation
   Modern design
   Thermal insulation

#### Gallery













### Floor plans