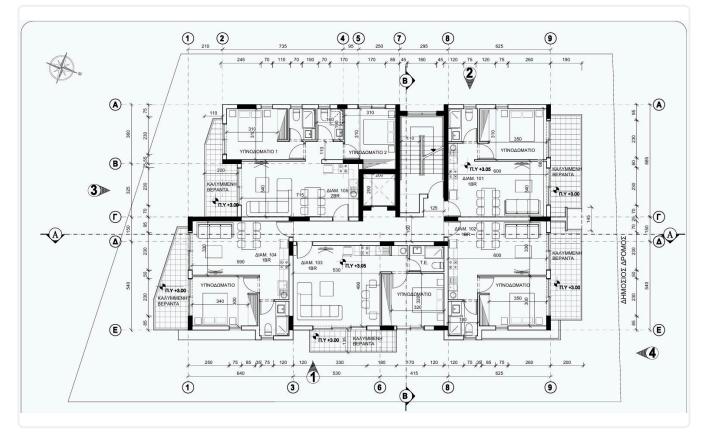

-------------------|
|                    |           |            |                           |

### Description

- •1 bedroom
- •1 W/C
- Internal Area 53m2
- •Covered Verandas 10m2
- •Covered Parking
- Storage
- •Energy Efficiency "A"

| Covered veranda          | 10 m²              |
|--------------------------|--------------------|
| Parking spaces           | 1                  |
| Energy efficiency rating | А                  |
| Year of<br>Construction  | 2025               |
| Status                   | Under construction |





#### Facilities

- Aircondition · Provision
   Parking · Covered
   Storage
   Solar water heater

  Features
- CCTV
   Modern design
   Near amenities
   Sound insulation
   Modern design
   Thermal insulation

#### Gallery













### Floor plans