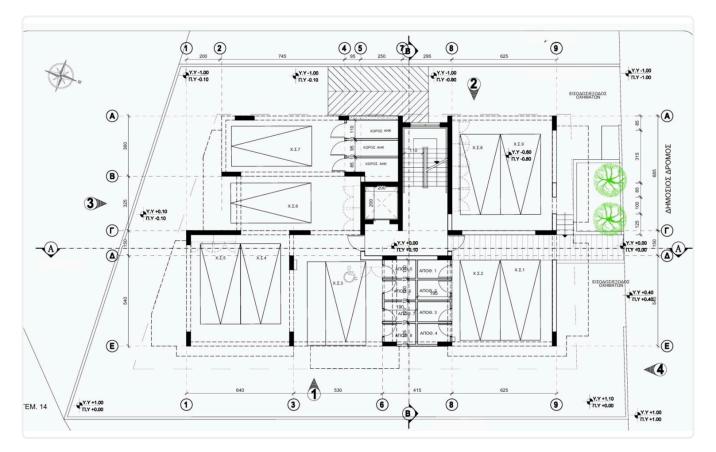

---------------------|
|                    |           |            |                           |

### Description

- •1 bedroom
- •1 W/C
- Internal Area 53m2
- •Covered Verandas 10m2
- •Covered Parking
- Storage
- •Energy Efficiency "A"

| Covered veranda          | 10 m²              |
|--------------------------|--------------------|
| Parking spaces           | 1                  |
| Energy efficiency rating | А                  |
| Year of<br>Construction  | 2025               |
| Status                   | Under construction |





#### Facilities

- Aircondition · Provision
   Parking · Covered
   Storage
   Solar water heater

  Features
- CCTV
   Modern design
   Near amenities
   Sound insulation
   Modern design
   Thermal insulation

#### Gallery













### Floor plans