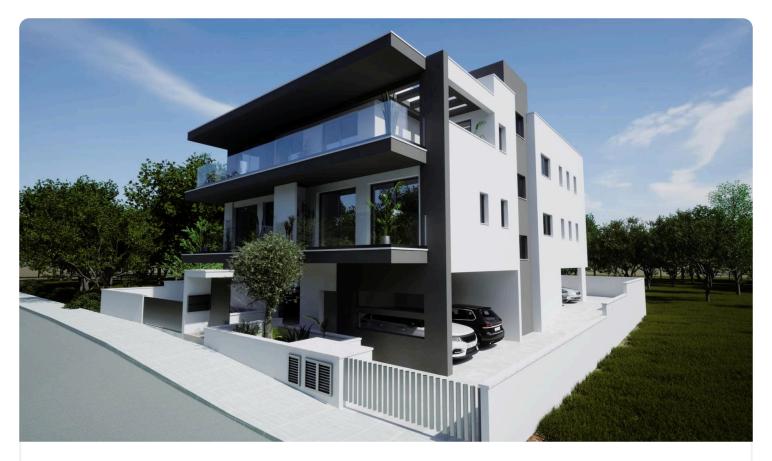

# 1 Bed Apartment in Episkopi Limassol

## €168,000 +VAT

| Episkopi, Limassol | 1 Bedroom | 1 Bathroom | 53 m <sup>2</sup> Covered |
|--------------------|-----------|------------|---------------------------|
|                    |           |            |                           |

### Description

- •1 bedroom
- •1 W/C
- Internal Area 53m2
- •Covered Verandas 10m2
- •Covered Parking
- Storage
- •Energy Efficiency "A"

| Covered veranda          | 10 m²              |
|--------------------------|--------------------|
| Parking spaces           | 1                  |
| Energy efficiency rating | А                  |
| Year of<br>Construction  | 2025               |
| Status                   | Under construction |