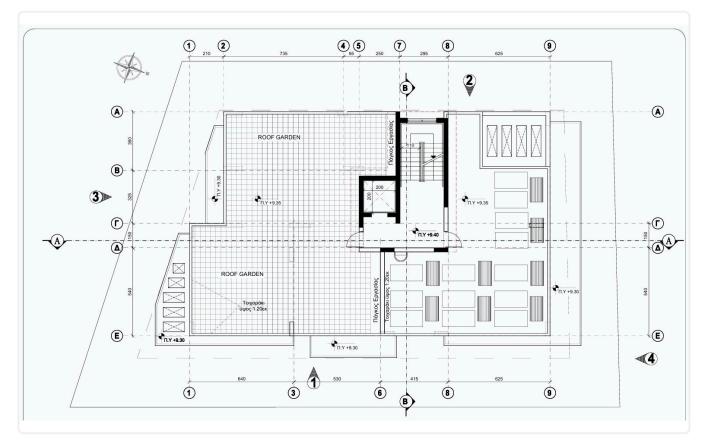

-----------|
|                    |           |            |                           |

### Description

- •1 bedroom
- •1 W/C
- Internal Area 53m2
- •Covered Verandas 10m2
- •Covered Parking
- Storage
- •Energy Efficiency "A"

| Covered veranda          | 10 m²              |
|--------------------------|--------------------|
| Parking spaces           | 1                  |
| Energy efficiency rating | А                  |
| Year of<br>Construction  | 2025               |
| Status                   | Under construction |





#### Facilities

- Aircondition · Provision
   Parking · Covered
   Storage
   Solar water heater

  Features
- CCTV
   Modern design
   Near amenities
   Sound insulation
   Modern design
   Thermal insulation

#### Gallery













### Floor plans