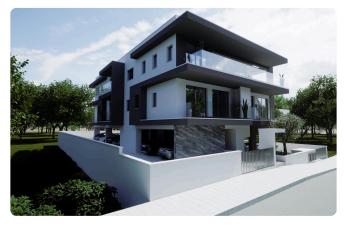

# 1 Bed Apartment in Episkopi Limassol

## €168,000 +VAT

| Episkopi, Limassol | 1 Bedroom | 1 Bathroom | 53 m <sup>2</sup> Covered |
|--------------------|-----------|------------|---------------------------|
|                    |           |            |                           |

### Description

- •1 bedroom
- •1 W/C
- Internal Area 53m2
- •Covered Verandas 10m2
- •Covered Parking
- Storage
- •Energy Efficiency "A"

| Covered veranda          | 10 m²              |
|--------------------------|--------------------|
| Parking spaces           | 1                  |
| Energy efficiency rating | А                  |
| Year of<br>Construction  | 2025               |
| Status                   | Under construction |