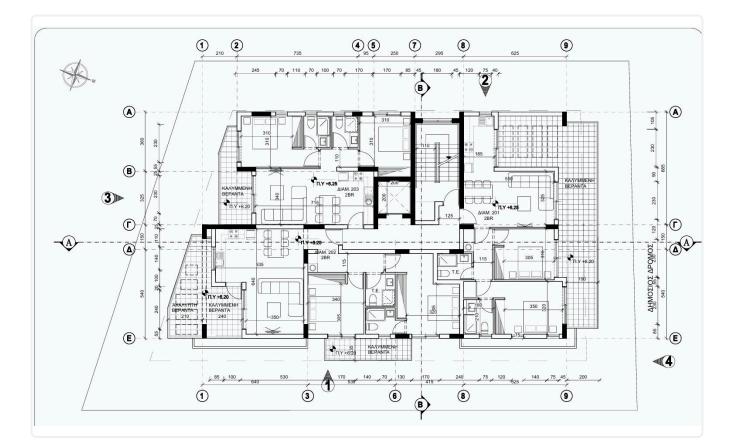

-------------|
|                    |           |            |                           |

### Description

- •1 bedroom
- •1 W/C
- Internal Area 53m2
- •Covered Verandas 10m2
- •Covered Parking
- Storage
- •Energy Efficiency "A"

| Covered veranda          | 10 m²              |
|--------------------------|--------------------|
| Parking spaces           | 1                  |
| Energy efficiency rating | А                  |
| Year of<br>Construction  | 2025               |
| Status                   | Under construction |





#### Facilities

- Aircondition · Provision
   Parking · Covered
   Storage
   Solar water heater

  Features
- CCTV
   Modern design
   Near amenities
   Sound insulation
   Modern design
   Thermal insulation

#### Gallery













### Floor plans