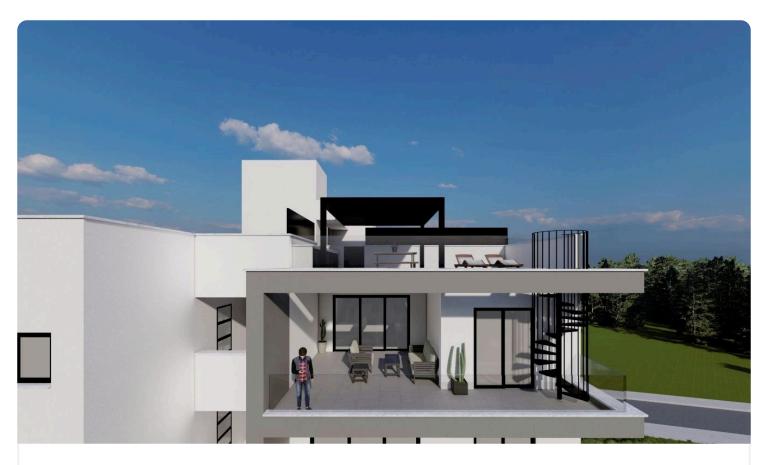

Reference 6899

3 Bed Penthouse with roof garden in Polemidia, Limassol

€430,000 +VAT

Polemidia, Limassol

3 Bedrooms

2 Bathrooms

107 m<sup>2</sup> Covered

## Description

- •3 bedrooms
- •2 W/C
- •Internal Area 107m2
- •Covered Verandas 26.85m2
- •Uncovered Verandas 30.08m2
- •Roof Garden 48.3m2
- Covered Parking
- Storage

| Covered veranda          | 26.85 m <sup>2</sup> |
|--------------------------|----------------------|
| Uncovered veranda        | 30.08 m²             |
| Roof garden              | 48.3 m <sup>2</sup>  |
| Parking spaces           | 1                    |
| Energy efficiency rating | А                    |
| Year of<br>Construction  | 2024                 |
| Status                   | Under construction   |
|                          |                      |

#### **Features**

- Veranda
- Modern design
- Open plan

- En suite Bathroom
- Roof Garden