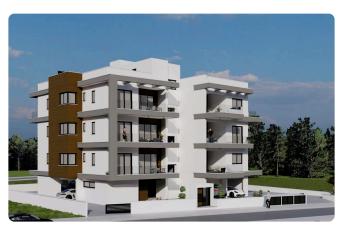

Reference 6899

3 Bed Penthouse with roof garden in Polemidia, Limassol

€430,000 +VAT

Polemidia, Limassol

3 Bedrooms

2 Bathrooms

107 m<sup>2</sup> Covered

## Description

- •3 bedrooms
- •2 W/C
- •Internal Area 107m2
- •Covered Verandas 26.85m2
- •Uncovered Verandas 30.08m2
- •Roof Garden 48.3m2
- Covered Parking
- Storage

| Covered veranda          | 26.85 m <sup>2</sup> |
|--------------------------|----------------------|
| Uncovered veranda        | 30.08 m²             |
| Roof garden              | 48.3 m <sup>2</sup>  |
| Parking spaces           | 1                    |
| Energy efficiency rating | А                    |
| Year of<br>Construction  | 2024                 |
| Status                   | Under construction   |
|                          |                      |