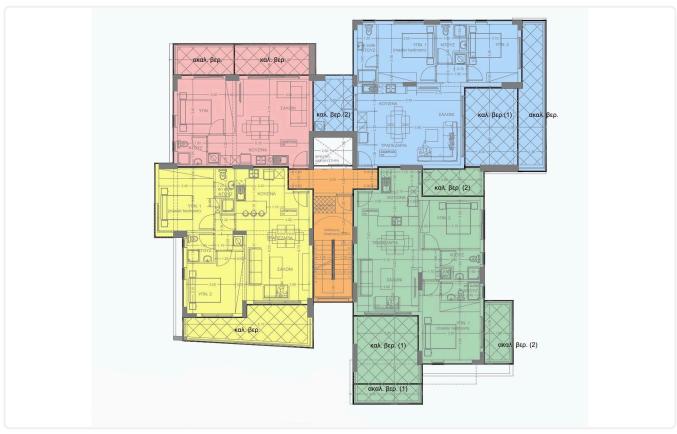

- •Internal Area 107m2
- •Covered Verandas 26.85m2
- •Uncovered Verandas 30.08m2
- •Roof Garden 48.3m2
- Covered Parking
- Storage

| Covered veranda          | 26.85 m <sup>2</sup> |
|--------------------------|----------------------|
| Uncovered veranda        | 30.08 m²             |
| Roof garden              | 48.3 m <sup>2</sup>  |
| Parking spaces           | 1                    |
| Energy efficiency rating | А                    |
| Year of<br>Construction  | 2024                 |
| Status                   | Under construction   |
|                          |                      |





### **Facilities**

✓ Parking · Covered

Storage

#### **Features**

- Veranda
- Modern design
- Open plan

- En suite Bathroom
- Roof Garden

## Gallery























# Floor plans