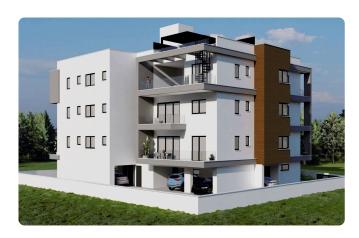

Reference 6899

3 Bed Penthouse with roof garden in Polemidia, Limassol

€430,000 +VAT

Polemidia, Limassol

3 Bedrooms

2 Bathrooms

107 m<sup>2</sup> Covered

## Description

- •3 bedrooms
- •2 W/C
- •Internal Area 107m2
- •Covered Verandas 26.85m2
- •Uncovered Verandas 30.08m2
- •Roof Garden 48.3m2
- Covered Parking
- Storage

| Covered veranda          | 26.85 m <sup>2</sup> |
|--------------------------|----------------------|
| Uncovered veranda        | 30.08 m²             |
| Roof garden              | 48.3 m <sup>2</sup>  |
| Parking spaces           | 1                    |
| Energy efficiency rating | А                    |
| Year of<br>Construction  | 2024                 |
| Status                   | Under construction   |
|                          |                      |