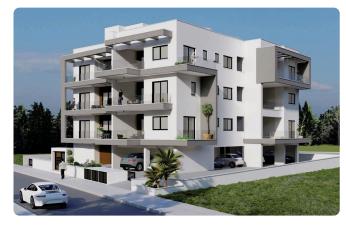

Description

- •3 bedrooms
- •2 W/C
- •Internal Area 107m2
- •Covered Verandas 26.85m2
- •Uncovered Verandas 30.08m2
- •Roof Garden 48.3m2
- Covered Parking
- Storage

| Covered veranda          | 26.85 m <sup>2</sup> |
|--------------------------|----------------------|
| Uncovered veranda        | 30.08 m²             |
| Roof garden              | 48.3 m <sup>2</sup>  |
| Parking spaces           | 1                    |
| Energy efficiency rating | А                    |
| Year of<br>Construction  | 2024                 |
| Status                   | Under construction   |
|                          |                      |





### **Facilities**

✓ Parking · Covered

Storage

#### **Features**

- Veranda
- Modern design
- Open plan

- En suite Bathroom
- Roof Garden

## Gallery























# Floor plans