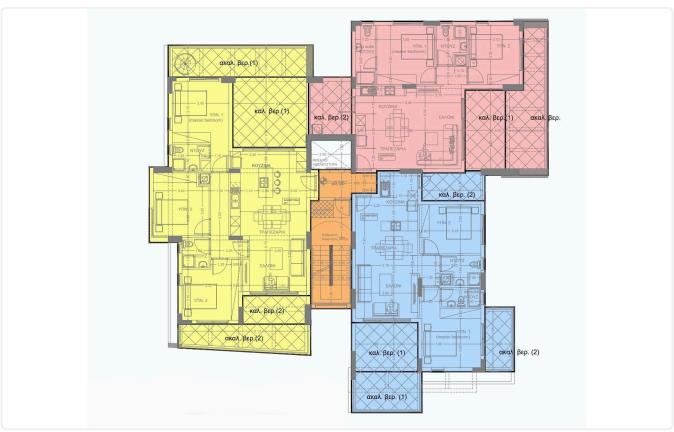

rnal Area 107m2
- •Covered Verandas 26.85m2
- •Uncovered Verandas 30.08m2
- •Roof Garden 48.3m2
- Covered Parking
- Storage

| Covered veranda          | 26.85 m <sup>2</sup> |
|--------------------------|----------------------|
| Uncovered veranda        | 30.08 m²             |
| Roof garden              | 48.3 m <sup>2</sup>  |
| Parking spaces           | 1                    |
| Energy efficiency rating | А                    |
| Year of<br>Construction  | 2024                 |
| Status                   | Under construction   |
|                          |                      |





### **Facilities**

✓ Parking · Covered

Storage

#### **Features**

- Veranda
- Modern design
- Open plan

- En suite Bathroom
- Roof Garden

## Gallery























# Floor plans