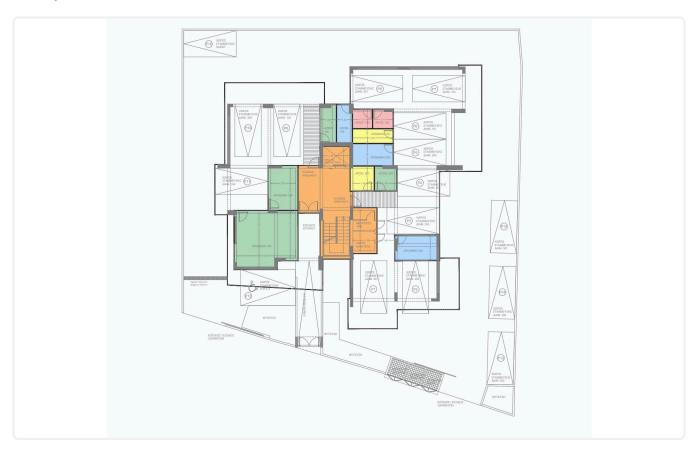

/C
- •Internal Area 107m2
- •Covered Verandas 26.85m2
- •Uncovered Verandas 30.08m2
- •Roof Garden 48.3m2
- Covered Parking
- Storage

| Covered veranda          | 26.85 m <sup>2</sup> |
|--------------------------|----------------------|
| Uncovered veranda        | 30.08 m²             |
| Roof garden              | 48.3 m <sup>2</sup>  |
| Parking spaces           | 1                    |
| Energy efficiency rating | А                    |
| Year of<br>Construction  | 2024                 |
| Status                   | Under construction   |
|                          |                      |





### **Facilities**

✓ Parking · Covered

Storage

#### **Features**

- Veranda
- Modern design
- Open plan

- En suite Bathroom
- Roof Garden

## Gallery























# Floor plans