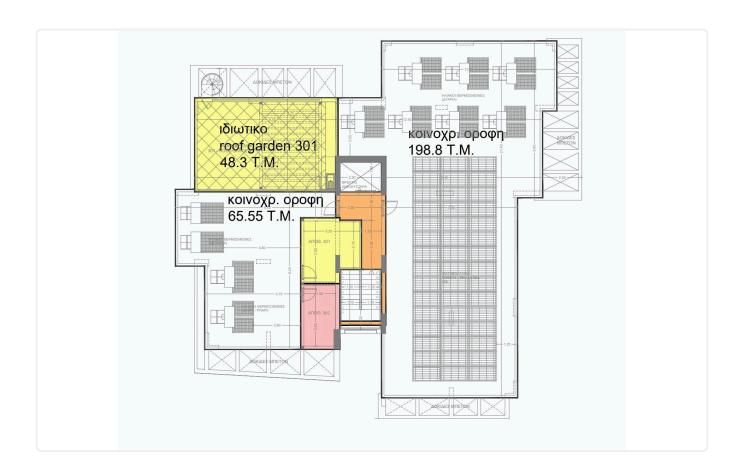

rea 107m2
- •Covered Verandas 26.85m2
- •Uncovered Verandas 30.08m2
- •Roof Garden 48.3m2
- Covered Parking
- Storage

| Covered veranda          | 26.85 m <sup>2</sup> |
|--------------------------|----------------------|
| Uncovered veranda        | 30.08 m²             |
| Roof garden              | 48.3 m <sup>2</sup>  |
| Parking spaces           | 1                    |
| Energy efficiency rating | А                    |
| Year of<br>Construction  | 2024                 |
| Status                   | Under construction   |
|                          |                      |





### **Facilities**

✓ Parking · Covered

Storage

#### **Features**

- Veranda
- Modern design
- Open plan

- En suite Bathroom
- Roof Garden

## Gallery























# Floor plans