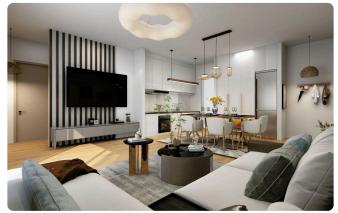

# Description

- •3 bedrooms
- •2 W/C
- •Internal Area 107m2
- •Covered Verandas 26.85m2
- •Uncovered Verandas 30.08m2
- •Roof Garden 48.3m2
- Covered Parking
- Storage

| Covered veranda          | 26.85 m <sup>2</sup> |
|--------------------------|----------------------|
| Uncovered veranda        | 30.08 m²             |
| Roof garden              | 48.3 m <sup>2</sup>  |
| Parking spaces           | 1                    |
| Energy efficiency rating | А                    |
| Year of<br>Construction  | 2024                 |
| Status                   | Under construction   |
|                          |                      |





### **Facilities**

✓ Parking · Covered

Storage

#### **Features**

- Veranda
- Modern design
- Open plan

- En suite Bathroom
- Roof Garden

## Gallery























# Floor plans