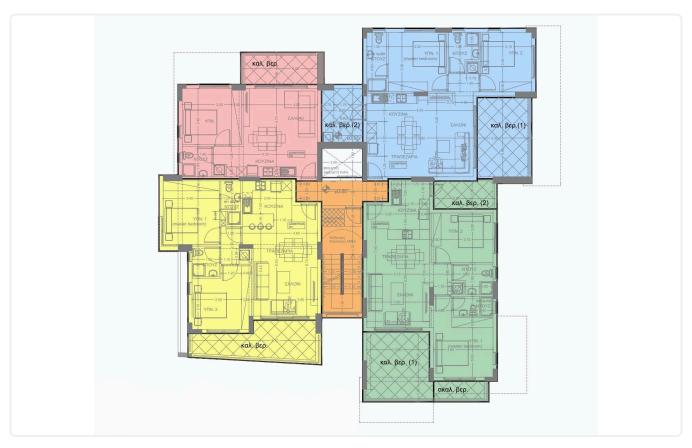

ternal Area 107m2
- •Covered Verandas 26.85m2
- •Uncovered Verandas 30.08m2
- •Roof Garden 48.3m2
- Covered Parking
- Storage

| Covered veranda          | 26.85 m <sup>2</sup> |
|--------------------------|----------------------|
| Uncovered veranda        | 30.08 m²             |
| Roof garden              | 48.3 m <sup>2</sup>  |
| Parking spaces           | 1                    |
| Energy efficiency rating | А                    |
| Year of<br>Construction  | 2024                 |
| Status                   | Under construction   |
|                          |                      |





### **Facilities**

✓ Parking · Covered

Storage

#### **Features**

- Veranda
- Modern design
- Open plan

- En suite Bathroom
- Roof Garden

## Gallery























# Floor plans