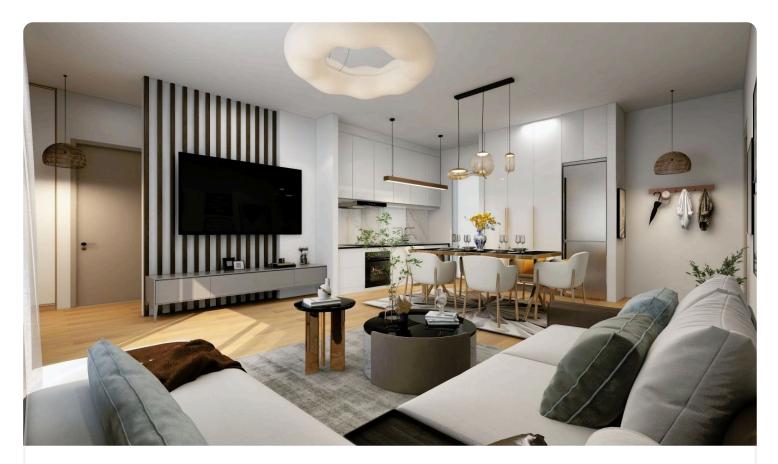

Reference 6898

## 2 Bed Apartment in Polemidia, Limassol

# €260,000 +VAT

| Polemidia, Limassol | 2 Bedrooms | 2 Bathrooms | 78.7 m <sup>2</sup> Covered |
|---------------------|------------|-------------|-----------------------------|
|                     |            |             |                             |

### Description

- •2 W/C
- Internal Area 78.7m2
- •Covered Verandas 24.2m2
- •Uncovered Verandas 4.2m2
- Covered Parking
- Storage

#### Covered veranda 24.2 m<sup>2</sup> Uncovered 4.2 m<sup>2</sup> veranda Parking spaces 1 Energy efficiency Α rating Year of 2024 Construction Under Status construction





## Facilities



# Gallery













## Floor plans