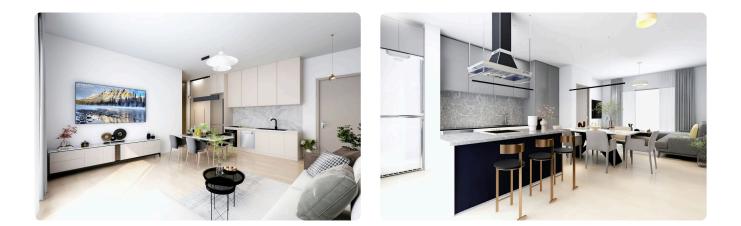

Reference 6898

## 2 Bed Apartment in Polemidia, Limassol

# €260,000 +VAT

| Polemidia, Limassol | 2 Bedrooms | 2 Bathrooms | 78.7 m <sup>2</sup> Covered |
|---------------------|------------|-------------|-----------------------------|
|                     |            |             |                             |

### Description

- •2 W/C
- Internal Area 78.7m2
- •Covered Verandas 24.2m2
- •Uncovered Verandas 4.2m2
- Covered Parking
- Storage

#### Covered veranda 24.2 m<sup>2</sup> Uncovered 4.2 m<sup>2</sup> veranda Parking spaces 1 Energy efficiency Α rating Year of 2024 Construction Under Status construction





## Facilities



# Gallery













## Floor plans