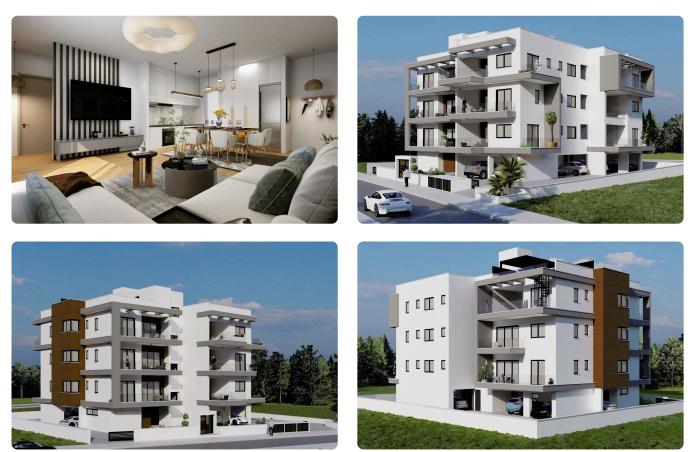

Reference 6898

## 2 Bed Apartment in Polemidia, Limassol

# €260,000 +VAT

| Polemidia, Limassol | 2 Bedrooms | 2 Bathrooms | 78.7 m <sup>2</sup> Covered |
|---------------------|------------|-------------|-----------------------------|
|                     |            |             |                             |

### Description

- •2 W/C
- Internal Area 78.7m2
- •Covered Verandas 24.2m2
- •Uncovered Verandas 4.2m2
- Covered Parking
- Storage

#### Covered veranda 24.2 m<sup>2</sup> Uncovered 4.2 m<sup>2</sup> veranda Parking spaces 1 Energy efficiency Α rating Year of 2024 Construction Under Status construction





## Facilities



# Gallery













## Floor plans