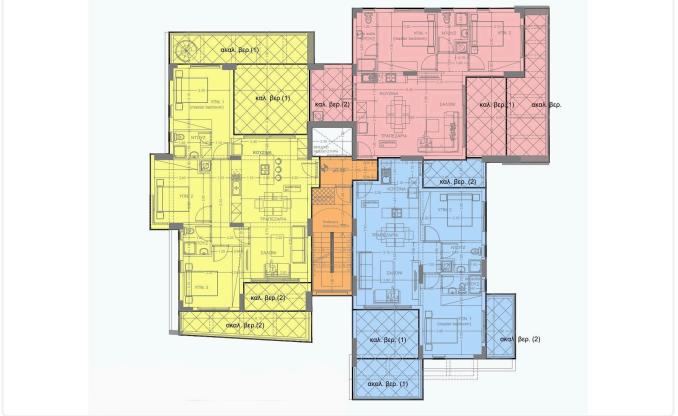

Reference 6898

## 2 Bed Apartment in Polemidia, Limassol

# €260,000 +VAT

| Polemidia, Limassol | 2 Bedrooms | 2 Bathrooms | 78.7 m <sup>2</sup> Covered |
|---------------------|------------|-------------|-----------------------------|
|                     |            |             |                             |

### Description

- •2 W/C
- Internal Area 78.7m2
- •Covered Verandas 24.2m2
- •Uncovered Verandas 4.2m2
- Covered Parking
- Storage

#### Covered veranda 24.2 m<sup>2</sup> Uncovered 4.2 m<sup>2</sup> veranda Parking spaces 1 Energy efficiency Α rating Year of 2024 Construction Under Status construction





## Facilities



# Gallery













## Floor plans