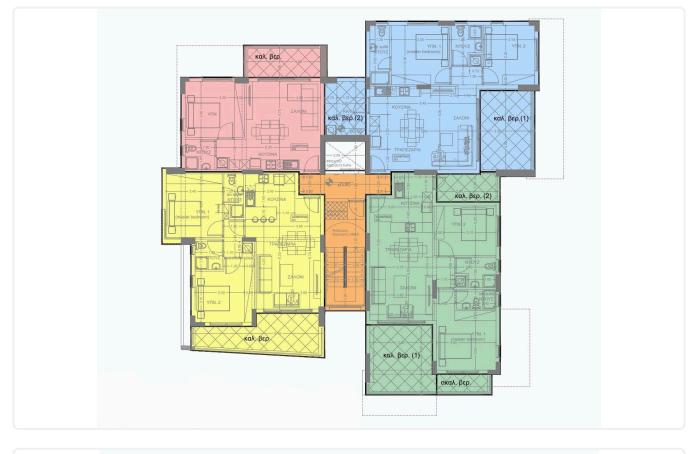

Reference 6898

## 2 Bed Apartment in Polemidia, Limassol

# €260,000 +VAT

| Polemidia, Limassol | 2 Bedrooms | 2 Bathrooms | 78.7 m <sup>2</sup> Covered |
|---------------------|------------|-------------|-----------------------------|
|                     |            |             |                             |

### Description

- •2 W/C
- Internal Area 78.7m2
- •Covered Verandas 24.2m2
- •Uncovered Verandas 4.2m2
- Covered Parking
- Storage

#### Covered veranda 24.2 m<sup>2</sup> Uncovered 4.2 m<sup>2</sup> veranda Parking spaces 1 Energy efficiency Α rating Year of 2024 Construction Under Status construction





## Facilities



# Gallery













## Floor plans