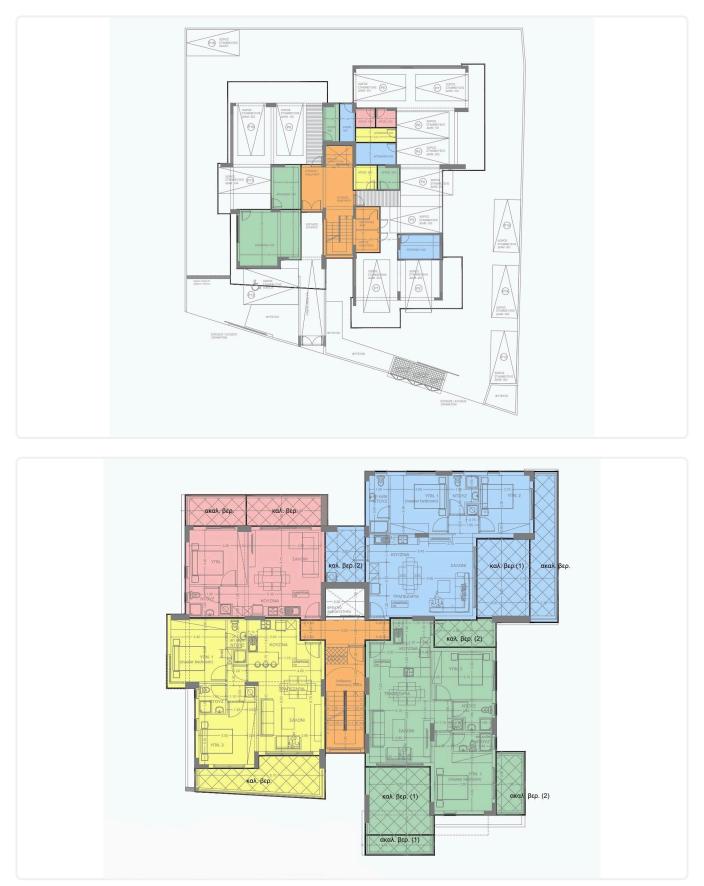

Reference 6898

## 2 Bed Apartment in Polemidia, Limassol

# €260,000 +VAT

| Polemidia, Limassol | 2 Bedrooms | 2 Bathrooms | 78.7 m <sup>2</sup> Covered |
|---------------------|------------|-------------|-----------------------------|
|                     |            |             |                             |

### Description

- •2 W/C
- Internal Area 78.7m2
- •Covered Verandas 24.2m2
- •Uncovered Verandas 4.2m2
- Covered Parking
- Storage

#### Covered veranda 24.2 m<sup>2</sup> Uncovered 4.2 m<sup>2</sup> veranda Parking spaces 1 Energy efficiency Α rating Year of 2024 Construction Under Status construction





## Facilities



# Gallery













## Floor plans