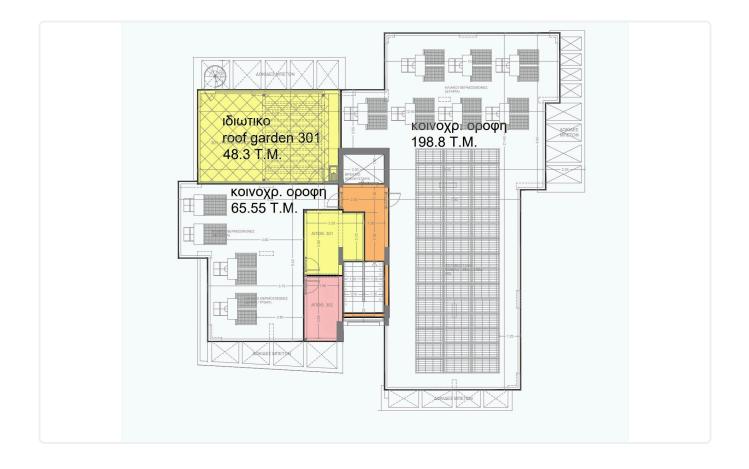

Reference 6898

## 2 Bed Apartment in Polemidia, Limassol

# €260,000 +VAT

| Polemidia, Limassol | 2 Bedrooms | 2 Bathrooms | 78.7 m <sup>2</sup> Covered |
|---------------------|------------|-------------|-----------------------------|
|                     |            |             |                             |

### Description

- •2 W/C
- Internal Area 78.7m2
- •Covered Verandas 24.2m2
- •Uncovered Verandas 4.2m2
- Covered Parking
- Storage

#### Covered veranda 24.2 m<sup>2</sup> Uncovered 4.2 m<sup>2</sup> veranda Parking spaces 1 Energy efficiency Α rating Year of 2024 Construction Under Status construction





## Facilities



# Gallery













## Floor plans