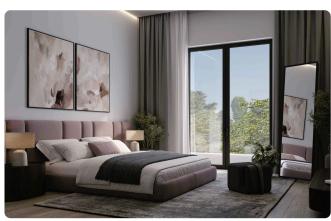

ergy Efficiency ''A''

| Plot                        | 216 m²              |
|-----------------------------|---------------------|
| Covered veranda             | 9 m²                |
| Uncovered<br>veranda        | 29.1 m <sup>2</sup> |
| Parking spaces              | 1                   |
| Energy efficiency<br>rating | А                   |
| Year of<br>Construction     | 2025                |
| Status                      | Under construction  |





#### Facilities

- Aircondition · Provision
- Solar water heater

Parking · Covered

Solar photovoltaic panels, Provision

#### Features

Guest WC
Ceramic tiles
Modern design
Alarm system, Provision
Open plan
Door screen
Weranda
Veranda
Veranda
En suite Bathroom
Office
Double glazing
Pressurized water system

### Gallery





























## Floor plans