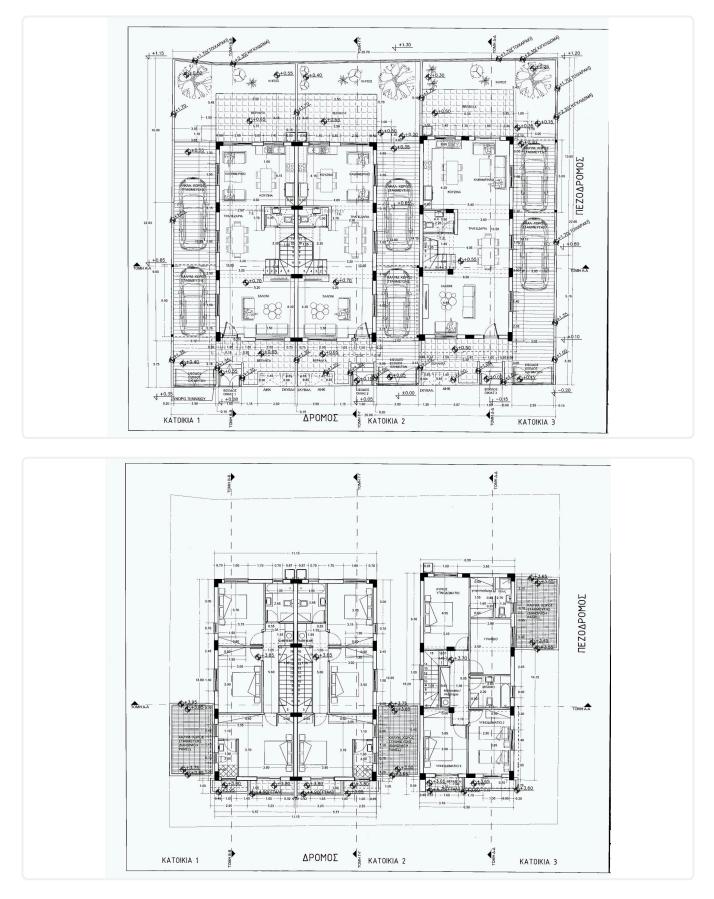

t                        | 216 m²              |
|-----------------------------|---------------------|
| Covered veranda             | 9 m²                |
| Uncovered<br>veranda        | 29.1 m <sup>2</sup> |
| Parking spaces              | 1                   |
| Energy efficiency<br>rating | А                   |
| Year of<br>Construction     | 2025                |
| Status                      | Under construction  |





#### Facilities

- Aircondition · Provision
- Solar water heater

Parking · Covered

Solar photovoltaic panels, Provision

#### Features

Guest WC
Ceramic tiles
Modern design
Alarm system, Provision
Open plan
Door screen
Weranda
Veranda
Veranda
En suite Bathroom
Office
Double glazing
Pressurized water system

### Gallery





























## Floor plans