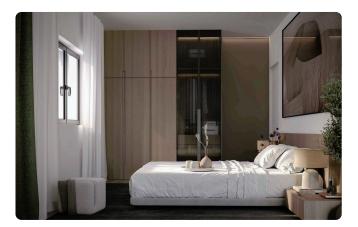

gy Efficiency ''A''

| Plot                        | 216 m²              |
|-----------------------------|---------------------|
| Covered veranda             | 9 m²                |
| Uncovered<br>veranda        | 29.1 m <sup>2</sup> |
| Parking spaces              | 1                   |
| Energy efficiency<br>rating | А                   |
| Year of<br>Construction     | 2025                |
| Status                      | Under construction  |





#### Facilities

- Aircondition · Provision
- Solar water heater

Parking · Covered

Solar photovoltaic panels, Provision

#### Features

Guest WC
Ceramic tiles
Modern design
Alarm system, Provision
Open plan
Door screen
Weranda
Veranda
Veranda
En suite Bathroom
Office
Double glazing
Pressurized water system

### Gallery





























## Floor plans