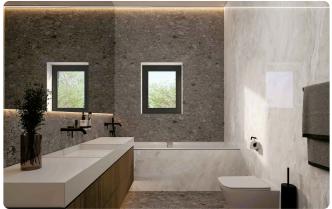

fficiency ''A''

| Plot                        | 216 m²              |
|-----------------------------|---------------------|
| Covered veranda             | 9 m²                |
| Uncovered<br>veranda        | 29.1 m <sup>2</sup> |
| Parking spaces              | 1                   |
| Energy efficiency<br>rating | А                   |
| Year of<br>Construction     | 2025                |
| Status                      | Under construction  |





#### Facilities

- Aircondition · Provision
- Solar water heater

Parking · Covered

Solar photovoltaic panels, Provision

#### Features

Guest WC
Ceramic tiles
Modern design
Alarm system, Provision
Open plan
Door screen
Weranda
Veranda
Veranda
En suite Bathroom
Office
Double glazing
Pressurized water system

### Gallery





























## Floor plans