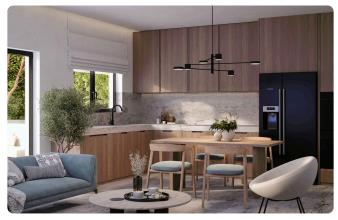

Energy Efficiency ''A''

| Plot                        | 216 m²              |
|-----------------------------|---------------------|
| Covered veranda             | 9 m²                |
| Uncovered<br>veranda        | 29.1 m <sup>2</sup> |
| Parking spaces              | 1                   |
| Energy efficiency<br>rating | А                   |
| Year of<br>Construction     | 2025                |
| Status                      | Under construction  |





#### Facilities

- Aircondition · Provision
- Solar water heater

Parking · Covered

Solar photovoltaic panels, Provision

#### Features

Guest WC
Ceramic tiles
Modern design
Alarm system, Provision
Open plan
Door screen
Weranda
Veranda
Veranda
En suite Bathroom
Office
Double glazing
Pressurized water system

### Gallery





























## Floor plans