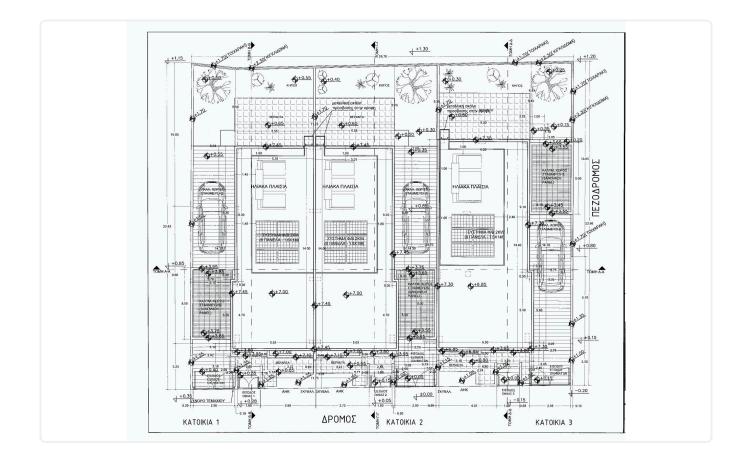

| Plot                        | 216 m²              |
|-----------------------------|---------------------|
| Covered veranda             | 9 m²                |
| Uncovered<br>veranda        | 29.1 m <sup>2</sup> |
| Parking spaces              | 1                   |
| Energy efficiency<br>rating | А                   |
| Year of<br>Construction     | 2025                |
| Status                      | Under construction  |