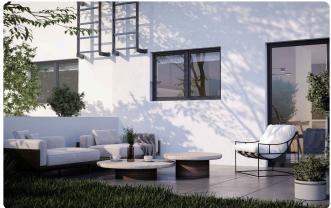

•Office
- •Energy Efficiency ''A''

| Plot                        | 216 m²              |
|-----------------------------|---------------------|
| Covered veranda             | 9 m²                |
| Uncovered<br>veranda        | 29.1 m <sup>2</sup> |
| Parking spaces              | 1                   |
| Energy efficiency<br>rating | А                   |
| Year of<br>Construction     | 2025                |
| Status                      | Under construction  |





#### Facilities

- Aircondition · Provision
- Solar water heater

Parking · Covered

Solar photovoltaic panels, Provision

#### Features

Guest WC
Ceramic tiles
Modern design
Alarm system, Provision
Open plan
Door screen
Weranda
Veranda
Veranda
En suite Bathroom
Office
Double glazing
Pressurized water system

### Gallery





























## Floor plans