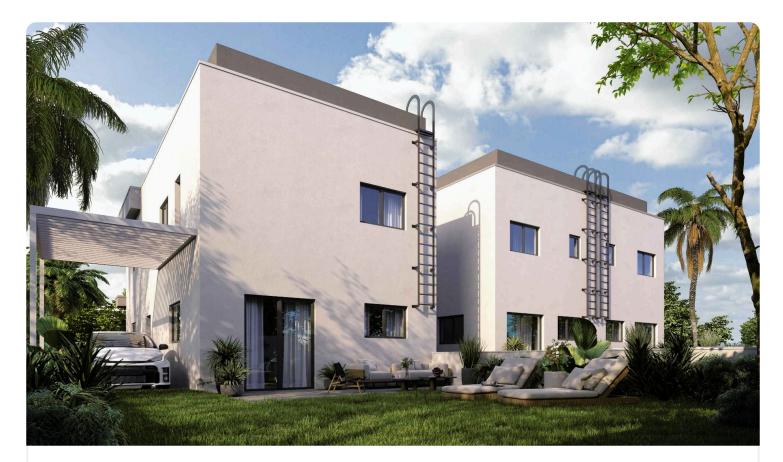

### 3 Bed Detatched House in Trachoni, Limassol

# €405,000 +VAT

| Trachoni, Limassol | 3 Bedrooms | 3 Bathrooms | 182.2 m <sup>2</sup> Covered |
|--------------------|------------|-------------|------------------------------|
|                    |            |             |                              |

| Description |
|-------------|
|-------------|

| •3 | bedrooms |  |
|----|----------|--|
|----|----------|--|

- •3 W/C
- Internal Area 182.2m2
- •Covered Veranda 9m2
- •Uncovered Verandas 29.1m2
- •Plot Area 216m2
- Covered Parking
- •Office
- •Energy Efficiency ''A''

| Plot                        | 216 m²              |
|-----------------------------|---------------------|
| Covered veranda             | 9 m²                |
| Uncovered<br>veranda        | 29.1 m <sup>2</sup> |
| Parking spaces              | 1                   |
| Energy efficiency<br>rating | А                   |
| Year of<br>Construction     | 2025                |
| Status                      | Under construction  |