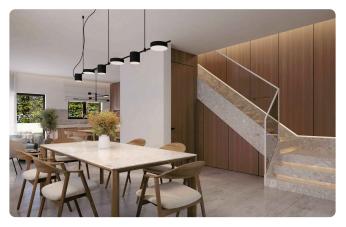

fice
- •Energy Efficiency ''A''

| Plot                        | 216 m²              |
|-----------------------------|---------------------|
| Covered veranda             | 9 m²                |
| Uncovered<br>veranda        | 29.1 m <sup>2</sup> |
| Parking spaces              | 1                   |
| Energy efficiency<br>rating | А                   |
| Year of<br>Construction     | 2025                |
| Status                      | Under construction  |





#### Facilities

- Aircondition · Provision
- Solar water heater

Parking · Covered

Solar photovoltaic panels, Provision

#### Features

Guest WC
Ceramic tiles
Modern design
Alarm system, Provision
Open plan
Door screen
Weranda
Veranda
Veranda
En suite Bathroom
Office
Double glazing
Pressurized water system

### Gallery





























## Floor plans