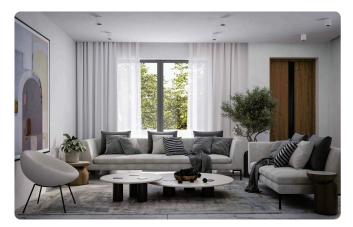

•Energy Efficiency ''A''

| Plot                        | 216 m²              |
|-----------------------------|---------------------|
| Covered veranda             | 9 m²                |
| Uncovered<br>veranda        | 29.1 m <sup>2</sup> |
| Parking spaces              | 1                   |
| Energy efficiency<br>rating | А                   |
| Year of<br>Construction     | 2025                |
| Status                      | Under construction  |





#### Facilities

- Aircondition · Provision
- Solar water heater

Parking · Covered

Solar photovoltaic panels, Provision

#### Features

Guest WC
Ceramic tiles
Modern design
Alarm system, Provision
Open plan
Door screen
Weranda
Veranda
Veranda
En suite Bathroom
Office
Double glazing
Pressurized water system

### Gallery





























## Floor plans