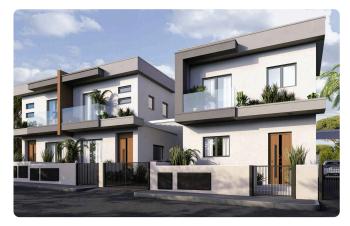

Office
- •Energy Efficiency ''A''

| Plot                        | 216 m²              |
|-----------------------------|---------------------|
| Covered veranda             | 9 m²                |
| Uncovered<br>veranda        | 29.1 m <sup>2</sup> |
| Parking spaces              | 1                   |
| Energy efficiency<br>rating | А                   |
| Year of<br>Construction     | 2025                |
| Status                      | Under construction  |





#### Facilities

- Aircondition · Provision
- Solar water heater

Parking · Covered

Solar photovoltaic panels, Provision

#### Features

Guest WC
Ceramic tiles
Modern design
Alarm system, Provision
Open plan
Door screen
Weranda
Veranda
Veranda
En suite Bathroom
Office
Double glazing
Pressurized water system

### Gallery





























## Floor plans