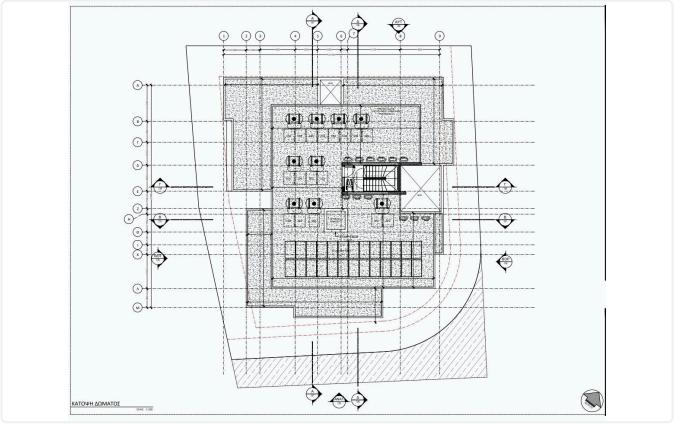

Reference 6888

2 Bed Apartment in Dali/Potamia with Government Subsidy

€135,000 +VAT

construction

Dali / Potamia, Nicosia

2 Bedrooms 2 Bathrooms 79.9 m<sup>2</sup> Covered

## Description

♦Internal Area 79.9m2

- ♦ Covered Parking Space
- Eligible for a Government Subsidy
- Photovoltaic Panels

Covered veranda 14.05 m<sup>2</sup> Parking spaces 1 Energy efficiency rating Year of 2025 Construction Under

Status





## **Facilities**

- ✓ Aircondition · Provision
- Elevator
- Solar photovoltaic panels

- ✓ Parking · Covered
- ✓ Solar water heater

### **Features**

- Quiet Area
- Modern design
- Sound insulation

- ✓ CCTV
- Pressurized water system
- Thermal insulation

# Gallery









# Floor plans