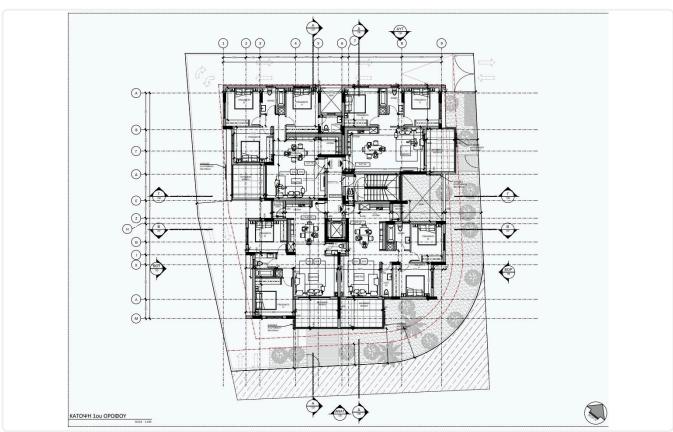

Reference 6888

2 Bed Apartment in Dali/Potamia with Government Subsidy

€135,000 +VAT

construction

Dali / Potamia, Nicosia

2 Bedrooms 2 Bathrooms 79.9 m<sup>2</sup> Covered

## Description

♦Internal Area 79.9m2

- ♦ Covered Parking Space
- Eligible for a Government Subsidy
- Photovoltaic Panels

Covered veranda 14.05 m<sup>2</sup> Parking spaces 1 Energy efficiency rating Year of 2025 Construction Under

Status





## **Facilities**

- ✓ Aircondition · Provision
- Elevator
- Solar photovoltaic panels

- ✓ Parking · Covered
- ✓ Solar water heater

### **Features**

- Quiet Area
- Modern design
- Sound insulation

- ✓ CCTV
- Pressurized water system
- Thermal insulation

# Gallery









# Floor plans