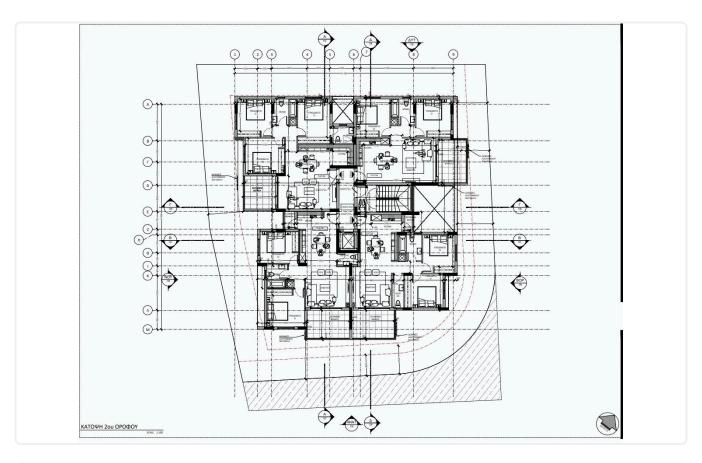

Reference 6888

2 Bed Apartment in Dali/Potamia with Government Subsidy

€135,000 +VAT

construction

Dali / Potamia, Nicosia

2 Bedrooms 2 Bathrooms 79.9 m<sup>2</sup> Covered

## Description

♦Internal Area 79.9m2

- ♦ Covered Parking Space
- Eligible for a Government Subsidy
- Photovoltaic Panels

Covered veranda 14.05 m<sup>2</sup> Parking spaces 1 Energy efficiency rating Year of 2025 Construction Under

Status





## **Facilities**

- ✓ Aircondition · Provision
- Elevator
- Solar photovoltaic panels

- ✓ Parking · Covered
- ✓ Solar water heater

### **Features**

- Quiet Area
- Modern design
- Sound insulation

- ✓ CCTV
- Pressurized water system
- Thermal insulation

# Gallery









# Floor plans