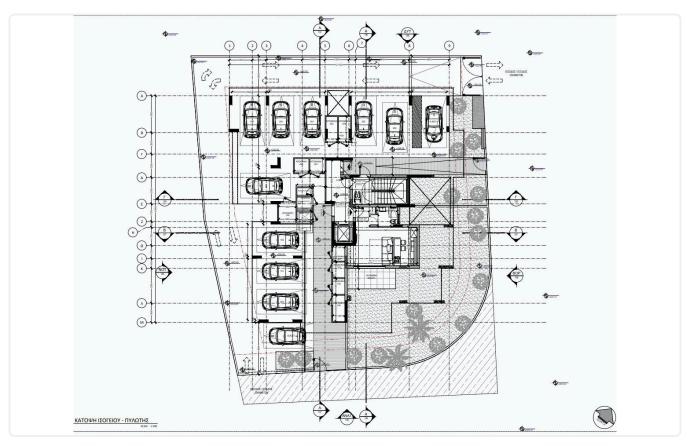

Reference 6888

2 Bed Apartment in Dali/Potamia with Government Subsidy

€135,000 +VAT

construction

Dali / Potamia, Nicosia

2 Bedrooms 2 Bathrooms 79.9 m<sup>2</sup> Covered

## Description

♦Internal Area 79.9m2

- ♦ Covered Parking Space
- Eligible for a Government Subsidy
- Photovoltaic Panels

Covered veranda 14.05 m<sup>2</sup> Parking spaces 1 Energy efficiency rating Year of 2025 Construction Under

Status





## **Facilities**

- ✓ Aircondition · Provision
- Elevator
- Solar photovoltaic panels

- ✓ Parking · Covered
- ✓ Solar water heater

### **Features**

- Quiet Area
- Modern design
- Sound insulation

- ✓ CCTV
- Pressurized water system
- Thermal insulation

# Gallery









# Floor plans