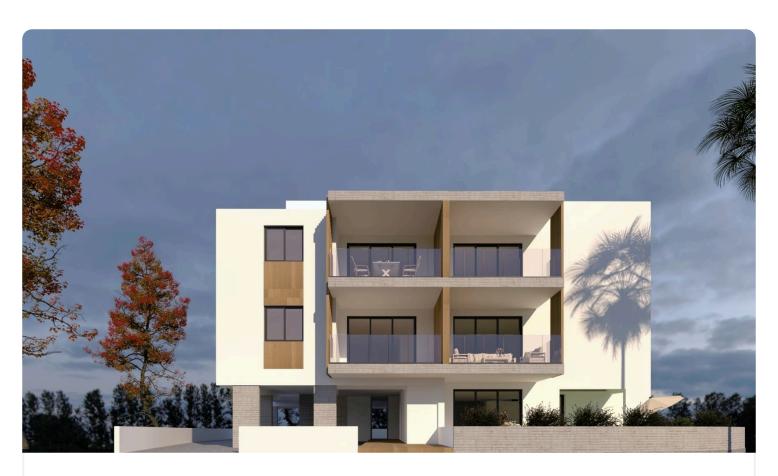

Reference 6888

2 Bed Apartment in Dali/Potamia with Government Subsidy

€135,000 +VAT

construction

Dali / Potamia, Nicosia

2 Bedrooms 2 Bathrooms 79.9 m<sup>2</sup> Covered

## Description

♦Internal Area 79.9m2

- ♦ Covered Parking Space
- Eligible for a Government Subsidy
- Photovoltaic Panels

Covered veranda 14.05 m<sup>2</sup> Parking spaces 1 Energy efficiency rating Year of 2025 Construction Under