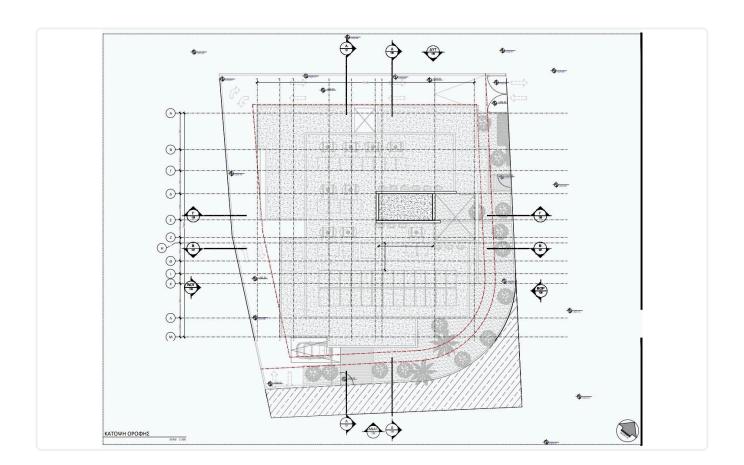

Reference 6888

2 Bed Apartment in Dali/Potamia with Government Subsidy

€135,000 +VAT

construction

Dali / Potamia, Nicosia

2 Bedrooms 2 Bathrooms 79.9 m<sup>2</sup> Covered

## Description

♦Internal Area 79.9m2

- ♦ Covered Parking Space
- Eligible for a Government Subsidy
- Photovoltaic Panels

Covered veranda 14.05 m<sup>2</sup> Parking spaces 1 Energy efficiency rating Year of 2025 Construction Under

Status





## **Facilities**

- ✓ Aircondition · Provision
- Elevator
- Solar photovoltaic panels

- ✓ Parking · Covered
- ✓ Solar water heater

### **Features**

- Quiet Area
- Modern design
- Sound insulation

- ✓ CCTV
- Pressurized water system
- Thermal insulation

# Gallery









# Floor plans