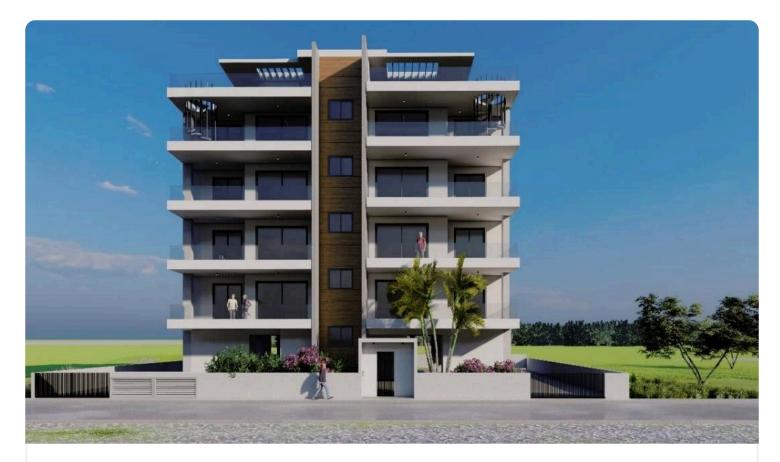

Reference 6865

3 Bed Penthouse Apartment with Roof Garden in Agia Zoni, €625,000 +vat Limassol

| Agia Zoni, Limassol | 3 Bedrooms | 3 Bathrooms | 118 m <sup>2</sup> Covered |
|---------------------|------------|-------------|----------------------------|
|                     |            |             |                            |

| Description |
|-------------|
| Description |

- •3 Bedrooms
- •3 W/C
- Internal Area 118m2
- Covered Veranda 23.8m2
- Roof Garden 70m2
- •En suite Bathroom
- •Guest WC
- Storage
- •Energy efficiency A