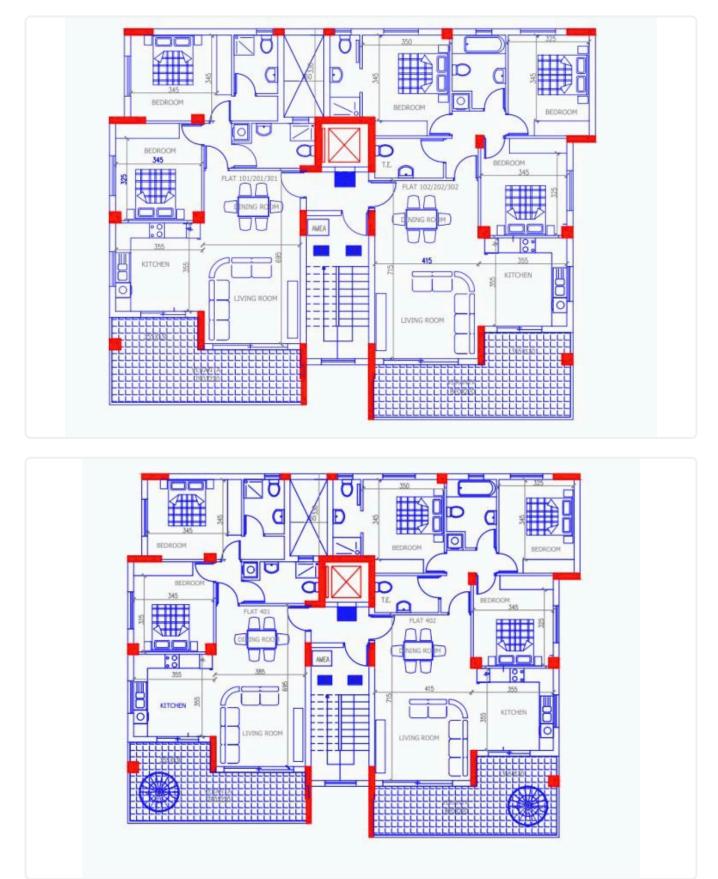

|                              |  |
| ~                              | Guest WC                             | ~                              | Veranda, large               |  |
| ~                              | CCTV                                 | ~                              | En suite Bathroom            |  |
| ~                              | Modern design                        | ~                              | Roof Garden                  |  |
| $\checkmark$                   | Easy access to main roads            | $\checkmark$                   | Sound insulation             |  |
| $\checkmark$                   | Thermal insulation                   |                                |                              |  |

## Gallery











## Floor plans