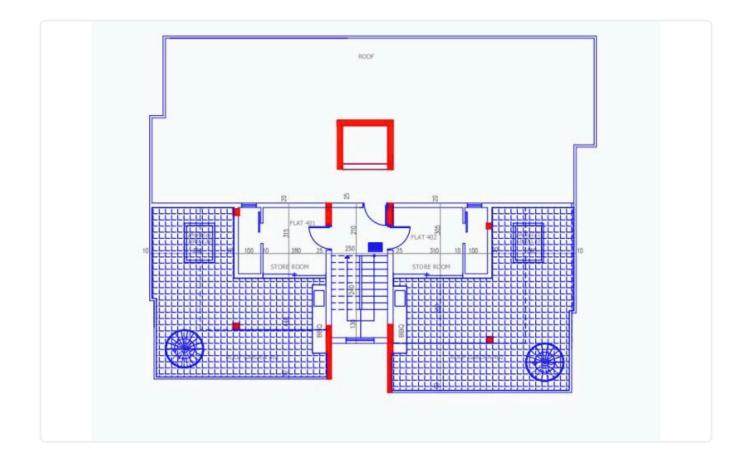

|                              |  |
| ~                              | Guest WC                             | ~                              | Veranda, large               |  |
| ~                              | CCTV                                 | ~                              | En suite Bathroom            |  |
| ~                              | Modern design                        | ~                              | Roof Garden                  |  |
| $\checkmark$                   | Easy access to main roads            | $\checkmark$                   | Sound insulation             |  |
| $\checkmark$                   | Thermal insulation                   |                                |                              |  |

## Gallery











## Floor plans