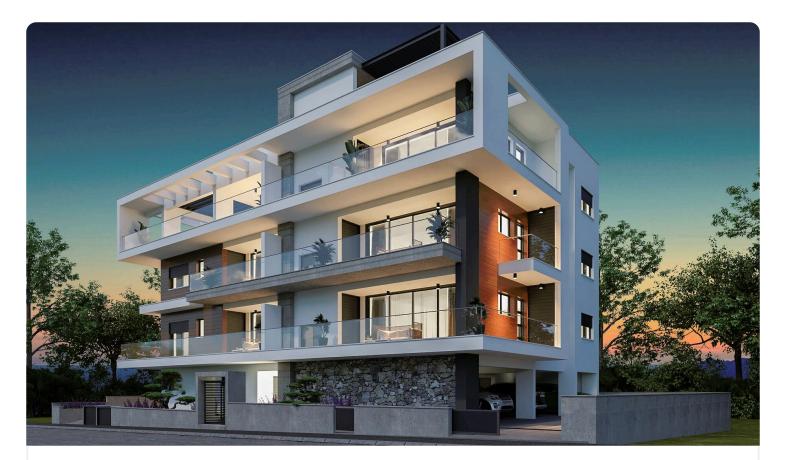

## 3 Bed Apartment in Mesa Geitonia Limassol

# €440,000 +VAT

| Mesa Geitonia, Limassol                                                                                                 | 3 Bedrooms 3 Bathrooms   | 103.75 m <sup>2</sup> Covered |
|-------------------------------------------------------------------------------------------------------------------------|--------------------------|-------------------------------|
| Description                                                                                                             |                          |                               |
| •3 bedroom                                                                                                              | Covered veranda          | 28.35 m <sup>2</sup>          |
| •3 W/C<br>•Internal Area 103.75m2                                                                                       | Parking spaces           | 1                             |
| <ul> <li>Covered Verandas 28.35m2</li> <li>Covered Parking</li> <li>Storage</li> <li>Energy Efficiency ''A''</li> </ul> | Energy efficiency rating | А                             |
|                                                                                                                         | Year of<br>Construction  | 2025                          |
|                                                                                                                         | Status                   | Under<br>construction         |