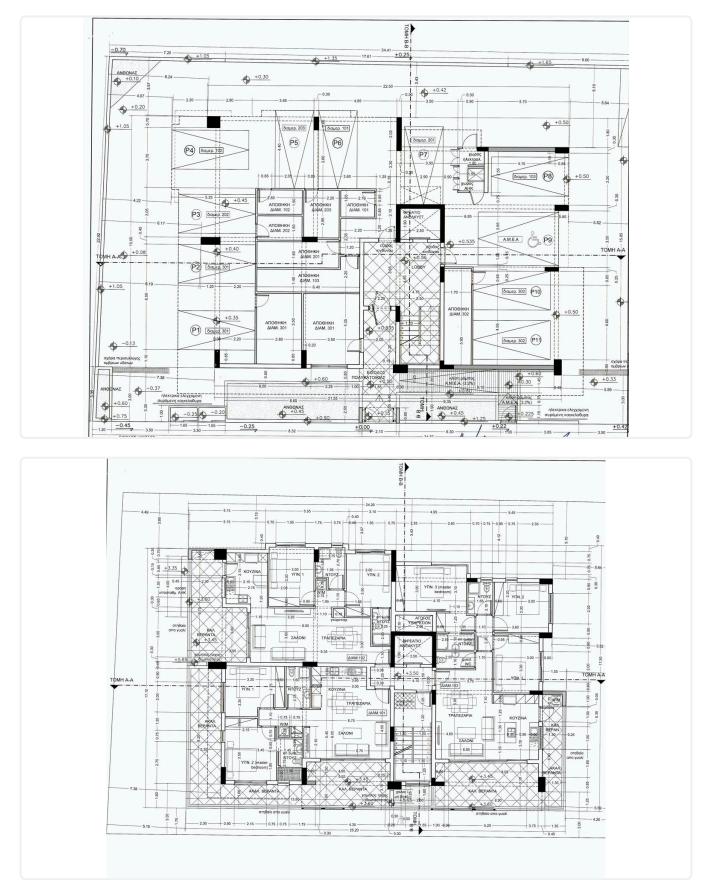

m2</li> <li>Covered Parking</li> <li>Storage</li> <li>Energy Efficiency ''A''</li> </ul> | Energy efficiency rating | А                             |
|                                                                                                                         | Year of<br>Construction  | 2025                          |
|                                                                                                                         | Status                   | Under<br>construction         |





#### Facilities

- Aircondition · Provision Heating · Provision Parking · Covered Elevator Storage Solar water heater
- Features
- CCTV
- Near amenities
- Sound insulation

- - Pressurized water system

Modern design

Thermal insulation

### Gallery











#### Floor plans