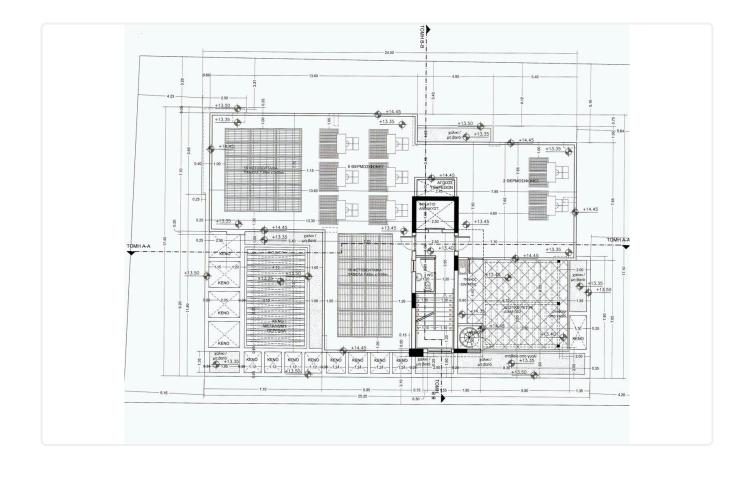

Covered Parking</li> <li>Storage</li> <li>Energy Efficiency ''A''</li> </ul> | Energy efficiency rating | А                             |
|                                                                                                                         | Year of<br>Construction  | 2025                          |
|                                                                                                                         | Status                   | Under<br>construction         |





#### Facilities

- Aircondition · Provision Heating · Provision Parking · Covered Elevator Storage Solar water heater
- Features
- CCTV
- Near amenities
- Sound insulation

- - Pressurized water system

Modern design

Thermal insulation

### Gallery











#### Floor plans