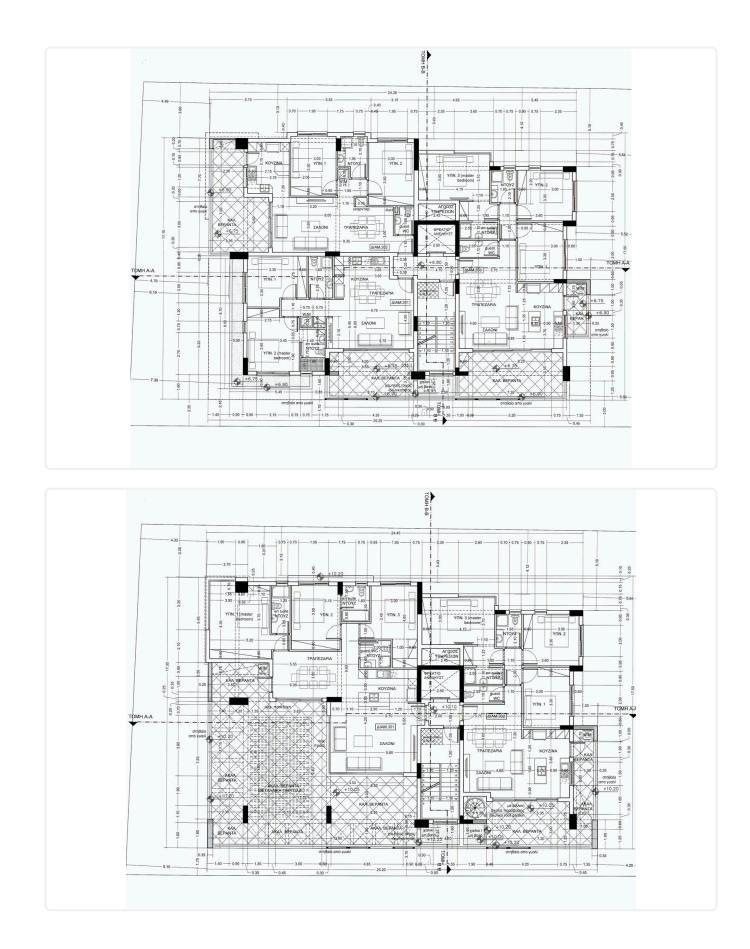

> <li>Covered Parking</li> <li>Storage</li> <li>Energy Efficiency ''A''</li> </ul> | Energy efficiency rating | А                             |
|                                                                                                                         | Year of<br>Construction  | 2025                          |
|                                                                                                                         | Status                   | Under<br>construction         |





#### Facilities

- Aircondition · Provision Heating · Provision Parking · Covered Elevator Storage Solar water heater
- Features
- CCTV
- Near amenities
- Sound insulation

- - Pressurized water system

Modern design

Thermal insulation

### Gallery











#### Floor plans