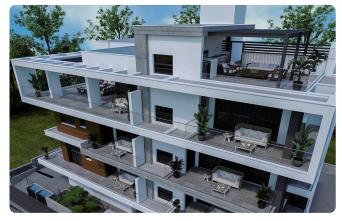

i>Covered Verandas 28.35m2</li> <li>Covered Parking</li> <li>Storage</li> <li>Energy Efficiency ''A''</li> </ul> | Energy efficiency rating | А                             |
|                                                                                                                         | Year of<br>Construction  | 2025                          |
|                                                                                                                         | Status                   | Under<br>construction         |





#### Facilities

- Aircondition · Provision Heating · Provision Parking · Covered Elevator Storage Solar water heater
- Features
- CCTV
- Near amenities
- Sound insulation

- - Pressurized water system

Modern design

Thermal insulation

### Gallery











#### Floor plans