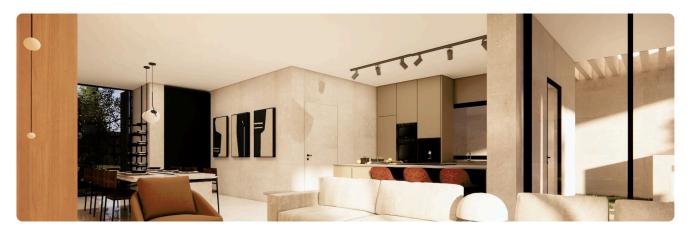

## Description

- •3 bedrooms
- •3 W/C
- •Internal Area 159.5m2
- •Covered Verandas 17m2
- •Plot Area 195m2
- Covered Parking
- Photovoltaic Panels
- •Energy Efficiency "A"

Plot 195 m²

Covered veranda 17 m²

#### **Features**

- ✓ Guest WC ✓ Veranda ✓ Ceramic tiles ✓ En suite bathroom ✓ Double glazing
- ✓ Open plan ✓ Garden ✓ Internal stairs ✓ Easy access to main roads
- Easy access to highway 
  Thermal insulation

## Gallery