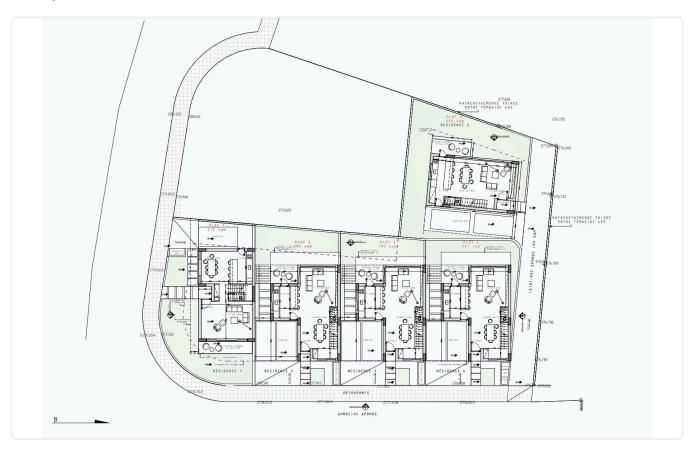

# Floor plans

## Description

- •3 bedrooms
- •3 W/C
- •Internal Area 159.5m2
- •Covered Verandas 17m2
- •Plot Area 195m2
- Covered Parking
- Photovoltaic Panels
- •Energy Efficiency "A"

Plot 195 m²

Covered veranda 17 m²