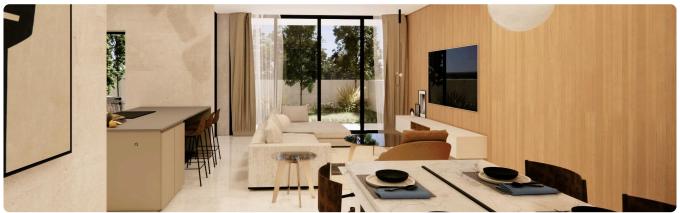

## Description

- •3 bedrooms
- •3 W/C
- •Internal Area 159.5m2
- •Covered Verandas 17m2
- •Plot Area 195m2
- Covered Parking
- Photovoltaic Panels
- •Energy Efficiency "A"

Plot 195 m²

Covered veranda 17 m²

#### **Features**

- ✓ Guest WC ✓ Veranda ✓ Ceramic tiles ✓ En suite bathroom ✓ Double glazing
- ✓ Open plan ✓ Garden ✓ Internal stairs ✓ Easy access to main roads
- Easy access to highway 
  Thermal insulation

## Gallery