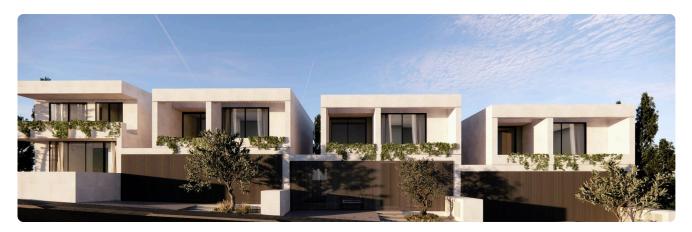

Reference 6777

3 Bed Detached House in Kalithea/Carlsberg, next to the Green Area

**€250,000** +VAT

Kalithea / Carlsberg, Nicosia

3 Bedrooms

3 Bathrooms

159.5 m<sup>2</sup> Covered

## Description

- •3 bedrooms
- •3 W/C
- •Internal Area 159.5m2
- •Covered Verandas 17m2
- •Plot Area 195m2
- Covered Parking
- Photovoltaic Panels
- •Energy Efficiency "A"

Plot 195 m²

Covered veranda 17 m²

## Gallery