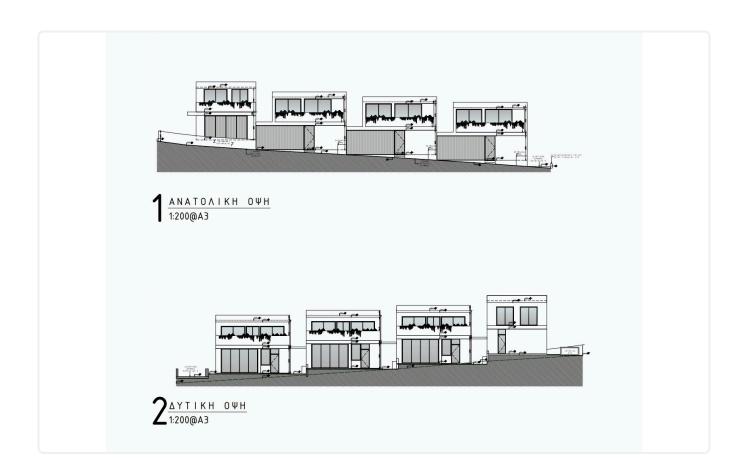

erg, Nicosia

3 Bedrooms

3 Bathrooms

159.5 m<sup>2</sup> Covered

## Description

- •3 bedrooms
- •3 W/C
- •Internal Area 159.5m2
- •Covered Verandas 17m2
- •Plot Area 195m2
- Covered Parking
- Photovoltaic Panels
- •Energy Efficiency "A"

Plot 195 m²

Covered veranda 17 m²

Parking spaces 2

Energy efficiency rating A

Year of construction 2025

Status Under construction





### **Facilities**

- ✓ Aircondition · Provision ✓ Heating · Provision ✓ Parking · Covered ✓ Solar water heater
- Solar photovoltaic panels

#### **Features**

- ✓ Guest WC ✓ Veranda ✓ Ceramic tiles ✓ En suite bathroom ✓ Double glazing
- ✓ Open plan ✓ Garden ✓ Internal stairs ✓ Easy access to main roads
- Easy access to highway 
  Thermal insulation

## Gallery































# Floor plans