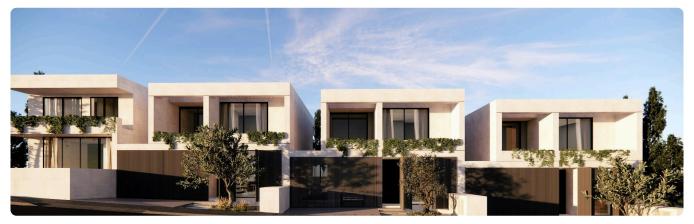

Reference 6777

3 Bed Detached House in Kalithea/Carlsberg, next to the Green Area

**€250,000** +VAT

Kalithea / Carlsberg, Nicosia

3 Bedrooms

3 Bathrooms

159.5 m<sup>2</sup> Covered

## Description

- •3 bedrooms
- •3 W/C
- •Internal Area 159.5m2
- •Covered Verandas 17m2
- •Plot Area 195m2
- Covered Parking
- Photovoltaic Panels
- •Energy Efficiency "A"

Plot 195 m²

Covered veranda 17 m²

## Gallery