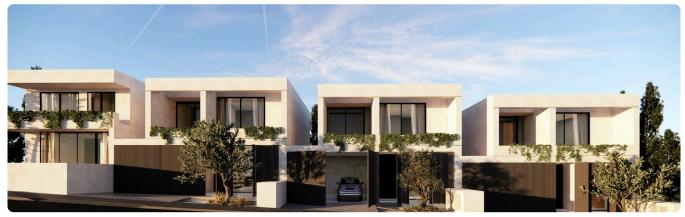

Reference 6777

3 Bed Detached House in Kalithea/Carlsberg, next to the Green Area

**€250,000** +VAT

Kalithea / Carlsberg, Nicosia

3 Bedrooms

3 Bathrooms

159.5 m<sup>2</sup> Covered

## Description

- •3 bedrooms
- •3 W/C
- •Internal Area 159.5m2
- •Covered Verandas 17m2
- •Plot Area 195m2
- Covered Parking
- Photovoltaic Panels
- •Energy Efficiency "A"

Plot 195 m²

Covered veranda 17 m²