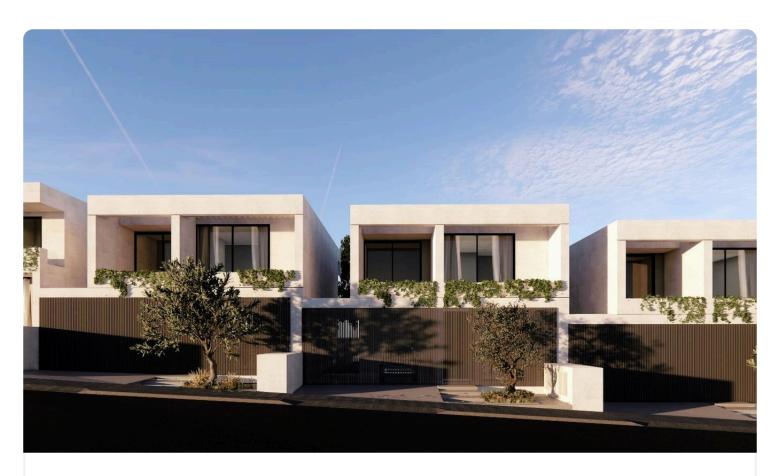

Reference 6777

3 Bed Detached House in Kalithea/Carlsberg, next to the Green Area

**€250,000** +VAT

Kalithea / Carlsberg, Nicosia

3 Bedrooms

3 Bathrooms

159.5 m<sup>2</sup> Covered

## Description

- •3 bedrooms
- •3 W/C
- •Internal Area 159.5m2
- •Covered Verandas 17m2
- •Plot Area 195m2
- Covered Parking
- Photovoltaic Panels
- •Energy Efficiency "A"

Plot 195 m²

Covered veranda 17 m²

## Gallery