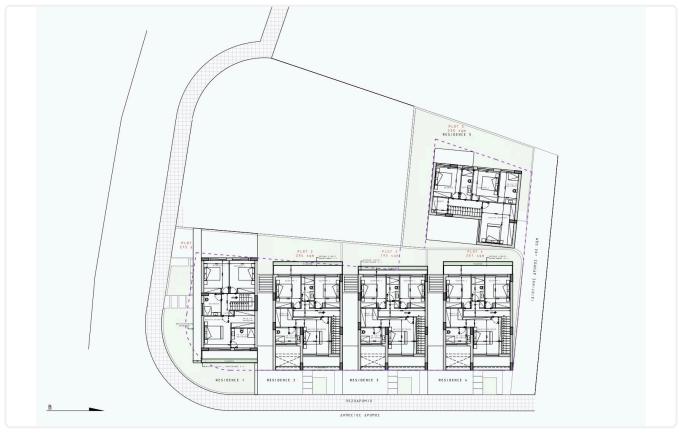

# Floor plans

## Description

- •3 bedrooms
- •3 W/C
- •Internal Area 159.5m2
- •Covered Verandas 17m2
- •Plot Area 195m2
- Covered Parking
- Photovoltaic Panels
- •Energy Efficiency "A"

Plot 195 m²

Covered veranda 17 m²