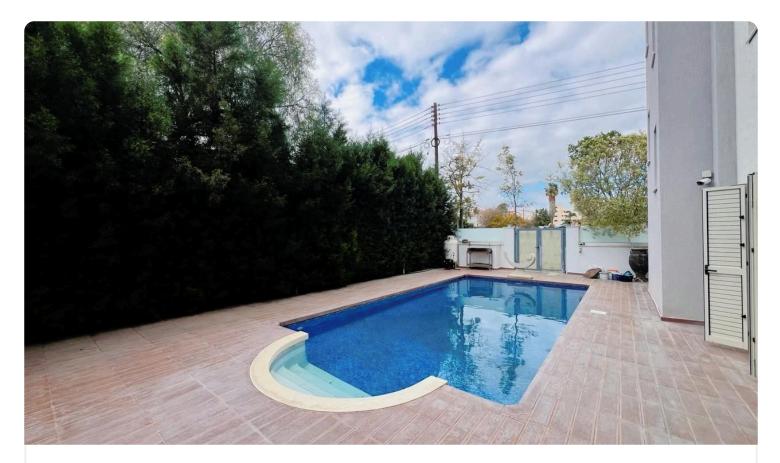

Reference 6765

•Covered Parking •Swimming Pool •Jacuzzi & Sauna •2 Offices •Cinema Room

•Walking distance to the beach

## 6 Bed Villa with swimming pool in Agios Athanasios, Limassol €1,950,000

| Agios Athanasios, Limassol                                                                                                     | 6 Bedrooms 5 Bathrooms           | 450 m <sup>2</sup> Covered |
|--------------------------------------------------------------------------------------------------------------------------------|----------------------------------|----------------------------|
| Description                                                                                                                    |                                  |                            |
| <ul> <li>6 bedrooms</li> <li>Covered Areas 450m2</li> <li>Covered &amp; Uncovered Verandas</li> <li>Plot Area 600m2</li> </ul> | Plot<br>Parking spaces<br>Status | 600 m²<br>3<br>Resale      |