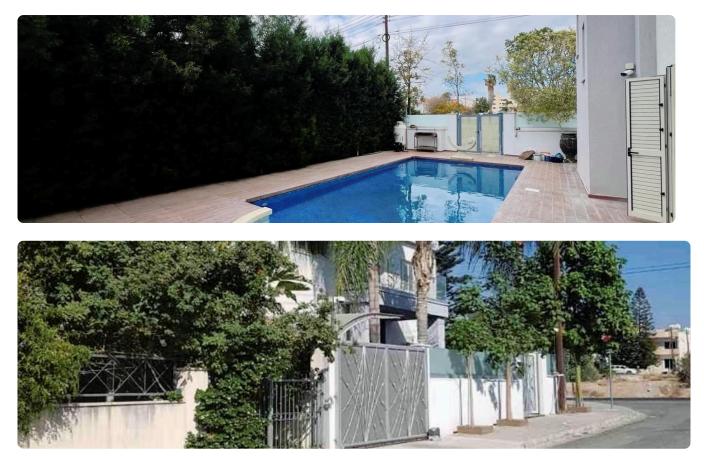

Reference 6765

•Covered Parking •Swimming Pool •Jacuzzi & Sauna •2 Offices •Cinema Room

•Walking distance to the beach

## 6 Bed Villa with swimming pool in Agios Athanasios, Limassol €1,950,000

| Agios Athanasios, Limassol                                                                                                     | 6 Bedrooms 5 Bathrooms           | 450 m <sup>2</sup> Covered |
|--------------------------------------------------------------------------------------------------------------------------------|----------------------------------|----------------------------|
| Description                                                                                                                    |                                  |                            |
| <ul> <li>6 bedrooms</li> <li>Covered Areas 450m2</li> <li>Covered &amp; Uncovered Verandas</li> <li>Plot Area 600m2</li> </ul> | Plot<br>Parking spaces<br>Status | 600 m²<br>3<br>Resale      |