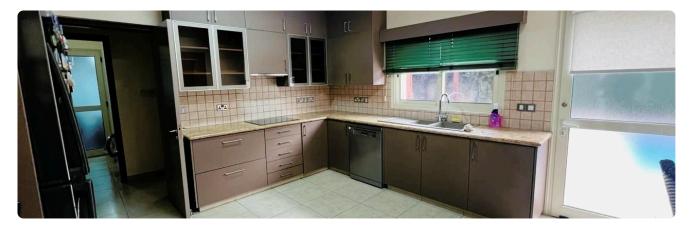

## 6 Bed Villa with swimming pool in Agios Athanasios, Limassol €1,950,000

| Agios Athanasios, Limassol                                                                                                     | 6 Bedrooms 5 Bathrooms           | 450 m <sup>2</sup> Covered |
|--------------------------------------------------------------------------------------------------------------------------------|----------------------------------|----------------------------|
| Description                                                                                                                    |                                  |                            |
| <ul> <li>6 bedrooms</li> <li>Covered Areas 450m2</li> <li>Covered &amp; Uncovered Verandas</li> <li>Plot Area 600m2</li> </ul> | Plot<br>Parking spaces<br>Status | 600 m²<br>3<br>Resale      |