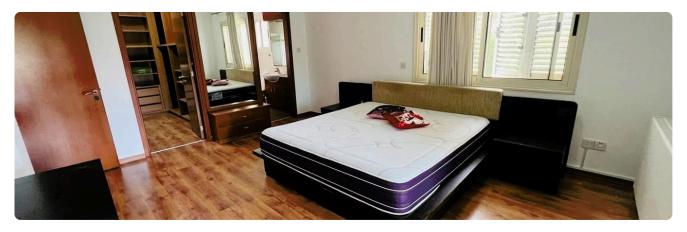

## 6 Bed Villa with swimming pool in Agios Athanasios, Limassol €1,950,000

| Agios Athanasios, Limassol                                                                                                     | 6 Bedrooms 5 Bathrooms           | 450 m <sup>2</sup> Covered |
|--------------------------------------------------------------------------------------------------------------------------------|----------------------------------|----------------------------|
| Description                                                                                                                    |                                  |                            |
| <ul> <li>6 bedrooms</li> <li>Covered Areas 450m2</li> <li>Covered &amp; Uncovered Verandas</li> <li>Plot Area 600m2</li> </ul> | Plot<br>Parking spaces<br>Status | 600 m²<br>3<br>Resale      |