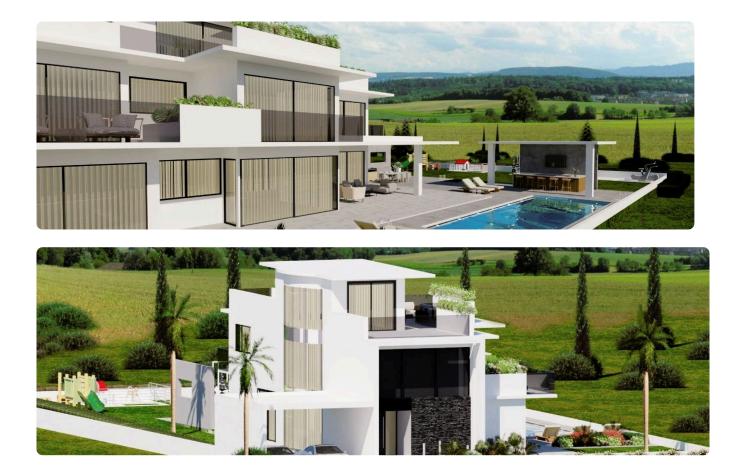

## 4 Bed Luxury Detached Villa with Swimming Pool in €1,450,000 +vat Krassas, Aradippou

| Aradippou, Larnaca | 4 Bedrooms | 4 Bathrooms | 361.29 m <sup>2</sup> Covered |
|--------------------|------------|-------------|-------------------------------|
|                    |            |             |                               |

| Description                                                                                               |                          |                       |
|-----------------------------------------------------------------------------------------------------------|--------------------------|-----------------------|
| •4 Bedrooms                                                                                               | Plot                     | 1176.9 m <sup>2</sup> |
| •4 W/C                                                                                                    | Covered veranda          | 128.21 m <sup>2</sup> |
| <ul> <li>Plot Area 1176.39m2</li> <li>Internal Area 361.29m2</li> <li>Covered Veranda 128.21m2</li> </ul> | Uncovered<br>veranda     | 91.1 m²               |
| •Roof Garden                                                                                              | Parking spaces           | 2                     |
| <ul> <li>En suite Bathrooms</li> <li>Large Swimming Pool</li> <li>Granite Countertops</li> </ul>          | Energy efficiency rating | А                     |
| •Dog House with pool<br>•Outdoor bar                                                                      | Year of construction     | 2025                  |
| •Terrace<br>•Gym Area<br>•Garden                                                                          | Status                   | Under<br>construction |
| •Energy Efficiency A                                                                                      |                          |                       |