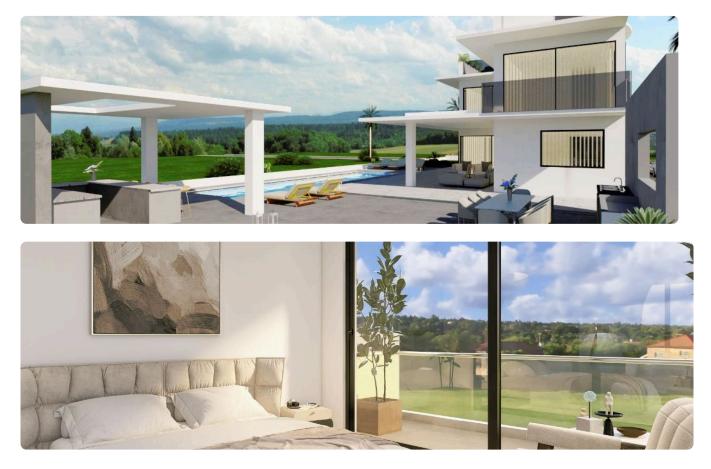

## 4 Bed Luxury Detached Villa with Swimming Pool in €1,450,000 +vat Krassas, Aradippou

| Aradippou, Larnaca | 4 Bedrooms | 4 Bathrooms | 361.29 m <sup>2</sup> Covered |
|--------------------|------------|-------------|-------------------------------|
|                    |            |             |                               |

| Description                                                                                               |                          |                       |
|-----------------------------------------------------------------------------------------------------------|--------------------------|-----------------------|
| •4 Bedrooms                                                                                               | Plot                     | 1176.9 m <sup>2</sup> |
| •4 W/C                                                                                                    | Covered veranda          | 128.21 m <sup>2</sup> |
| <ul> <li>Plot Area 1176.39m2</li> <li>Internal Area 361.29m2</li> <li>Covered Veranda 128.21m2</li> </ul> | Uncovered<br>veranda     | 91.1 m²               |
| •Roof Garden                                                                                              | Parking spaces           | 2                     |
| <ul> <li>En suite Bathrooms</li> <li>Large Swimming Pool</li> <li>Granite Countertops</li> </ul>          | Energy efficiency rating | А                     |
| •Dog House with pool<br>•Outdoor bar                                                                      | Year of construction     | 2025                  |
| •Terrace<br>•Gym Area<br>•Garden                                                                          | Status                   | Under<br>construction |
| •Energy Efficiency A                                                                                      |                          |                       |