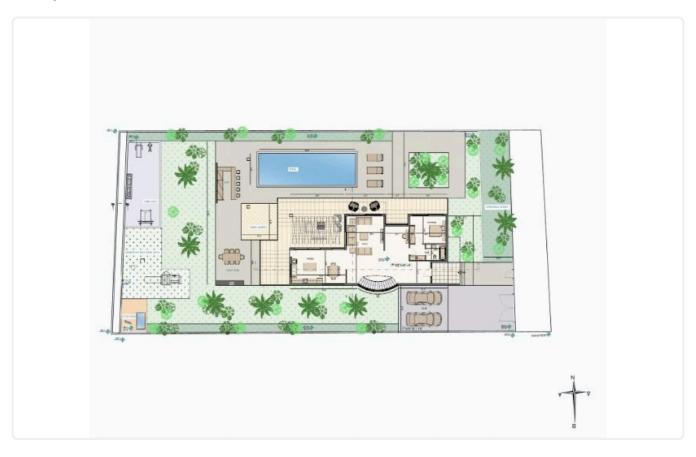

| Luxury specifications 🗸 Modern design 🗸 Walk-in closet 🗸 Bar 🗸 Garden      |
| <ul> <li>Image: A start of the start of</li></ul> | Easy access to main roads 🗹 Sound insulation 🗸 Thermal insulation          |

## Gallery

























## Floor plans