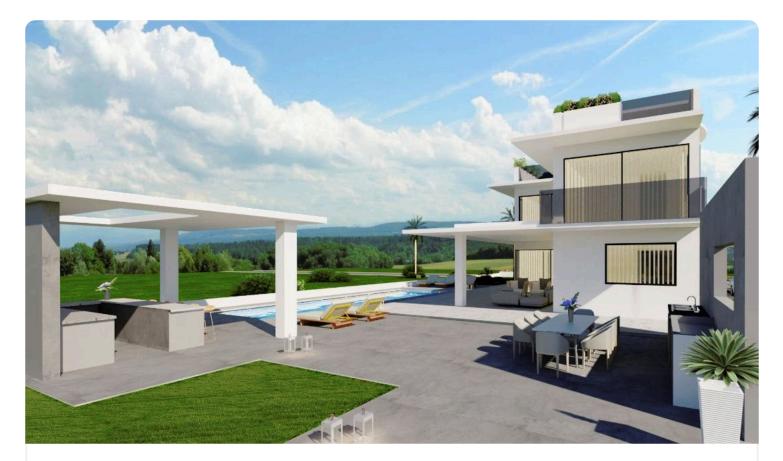

## 4 Bed Luxury Detached Villa with Swimming Pool in €1,450,000 +vat Krassas, Aradippou

| Aradippou, Larnaca | 4 Bedrooms | 4 Bathrooms | 361.29 m <sup>2</sup> Covered |
|--------------------|------------|-------------|-------------------------------|
|                    |            |             |                               |

| Description                                                                                               |                          |                       |
|-----------------------------------------------------------------------------------------------------------|--------------------------|-----------------------|
| •4 Bedrooms                                                                                               | Plot                     | 1176.9 m <sup>2</sup> |
| •4 W/C                                                                                                    | Covered veranda          | 128.21 m <sup>2</sup> |
| <ul> <li>Plot Area 1176.39m2</li> <li>Internal Area 361.29m2</li> <li>Covered Veranda 128.21m2</li> </ul> | Uncovered<br>veranda     | 91.1 m²               |
| •Roof Garden                                                                                              | Parking spaces           | 2                     |
| <ul> <li>En suite Bathrooms</li> <li>Large Swimming Pool</li> <li>Granite Countertops</li> </ul>          | Energy efficiency rating | А                     |
| •Dog House with pool<br>•Outdoor bar                                                                      | Year of construction     | 2025                  |
| •Terrace<br>•Gym Area<br>•Garden                                                                          | Status                   | Under<br>construction |
| •Energy Efficiency A                                                                                      |                          |                       |