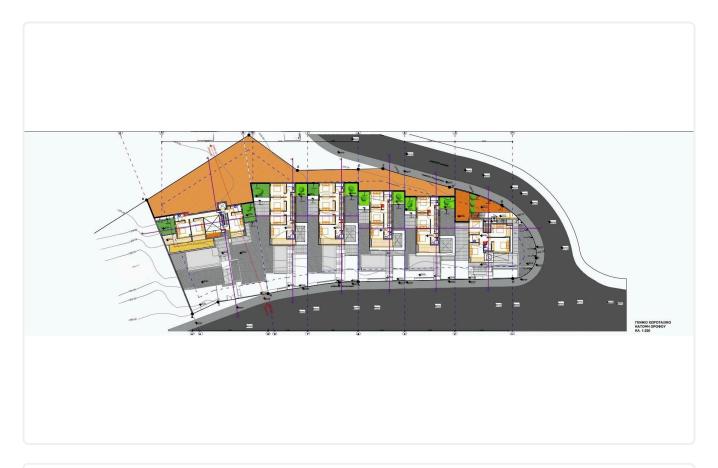

Reference 6633

4 Bed Detatched Villa in Fasoula, Limassol

€720,000 +VAT

Fasoula, Limassol

4 Bedrooms

3 Bathrooms 171 m<sup>2</sup> Covered

### Description

- •4 bedrooms
- •3 W/C
- •Internal Area 171m2
- •Covered Verandas 41.5m2
- Covered Parking 23m2
- •Roof Garden 21m2
- •Plot Area 351m2
- •Swimming Pool

Plot 351 m<sup>2</sup> 41.5 m<sup>2</sup> Covered veranda 21 m<sup>2</sup> Roof garden Parking spaces Energy efficiency rating **Exempt** Year of Construction 2026 Status Off plan





#### **Facilities**

✓ Parking · Covered

✓ Pool · Private

#### **Features**

- Guest WC
- En suite Bathroom
- Near amenities
- Garden
- Combined kitchen and dining area

- Veranda
- Modern design
- Roof Garden
- Internal stairs

## Gallery













# Floor plans