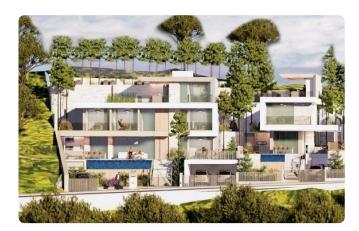

Reference 6633

4 Bed Detatched Villa in Fasoula, Limassol

€720,000 +VAT

Fasoula, Limassol

4 Bedrooms

3 Bathrooms 171 m<sup>2</sup> Covered

### Description

- •4 bedrooms
- •3 W/C
- •Internal Area 171m2
- •Covered Verandas 41.5m2
- Covered Parking 23m2
- •Roof Garden 21m2
- •Plot Area 351m2
- •Swimming Pool

Plot 351 m<sup>2</sup> 41.5 m<sup>2</sup> Covered veranda 21 m<sup>2</sup> Roof garden Parking spaces Energy efficiency rating **Exempt** Year of Construction 2026 Status Off plan

#### **Facilities**

✓ Parking · Covered

✓ Pool · Private

#### **Features**

- Guest WC
- En suite Bathroom
- Near amenities
- Garden
- Combined kitchen and dining area

- Veranda
- Modern design
- Roof Garden
- Internal stairs