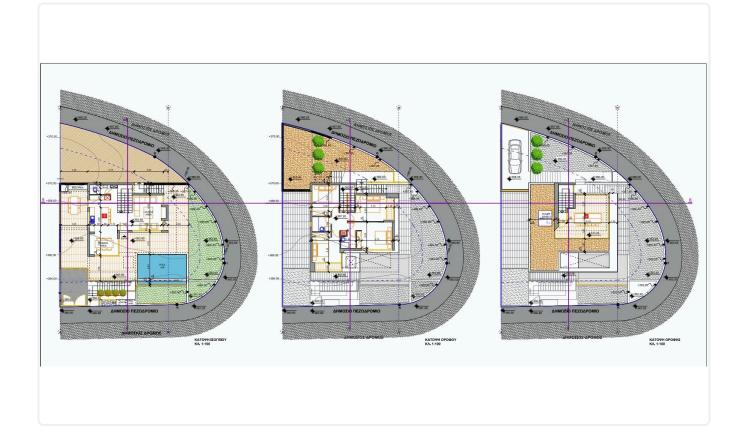

### Description

- •4 bedrooms
- •3 W/C
- •Internal Area 171m2
- •Covered Verandas 41.5m2
- Covered Parking 23m2
- •Roof Garden 21m2
- •Plot Area 351m2
- •Swimming Pool

Plot 351 m<sup>2</sup> 41.5 m<sup>2</sup> Covered veranda 21 m<sup>2</sup> Roof garden Parking spaces Energy efficiency rating **Exempt** Year of Construction 2026 Status Off plan

# Floor plans