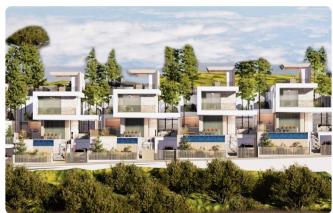

Reference 6633

4 Bed Detatched Villa in Fasoula, Limassol

€720,000 +VAT

Fasoula, Limassol

4 Bedrooms

3 Bathrooms 171 m<sup>2</sup> Covered

### Description

- •4 bedrooms
- •3 W/C
- •Internal Area 171m2
- •Covered Verandas 41.5m2
- Covered Parking 23m2
- •Roof Garden 21m2
- •Plot Area 351m2
- •Swimming Pool

Plot 351 m<sup>2</sup> 41.5 m<sup>2</sup> Covered veranda 21 m<sup>2</sup> Roof garden Parking spaces Energy efficiency rating **Exempt** Year of Construction 2026 Status Off plan

#### **Facilities**

✓ Parking · Covered

✓ Pool · Private

#### **Features**

- Guest WC
- En suite Bathroom
- Near amenities
- Garden
- Combined kitchen and dining area

- Veranda
- Modern design
- Roof Garden
- Internal stairs