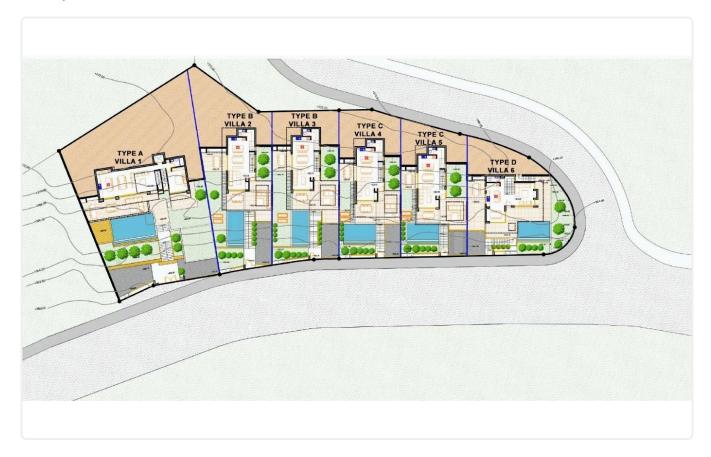

Reference 6633

4 Bed Detatched Villa in Fasoula, Limassol

€720,000 +VAT

Fasoula, Limassol

4 Bedrooms

3 Bathrooms 171 m<sup>2</sup> Covered

### Description

- •4 bedrooms
- •3 W/C
- •Internal Area 171m2
- •Covered Verandas 41.5m2
- Covered Parking 23m2
- •Roof Garden 21m2
- •Plot Area 351m2
- •Swimming Pool

Plot 351 m<sup>2</sup> 41.5 m<sup>2</sup> Covered veranda 21 m<sup>2</sup> Roof garden Parking spaces Energy efficiency rating **Exempt** Year of Construction 2026 Status Off plan





#### **Facilities**

✓ Parking · Covered

✓ Pool · Private

#### **Features**

- Guest WC
- En suite Bathroom
- Near amenities
- Garden
- Combined kitchen and dining area

- Veranda
- Modern design
- Roof Garden
- Internal stairs

## Gallery













# Floor plans