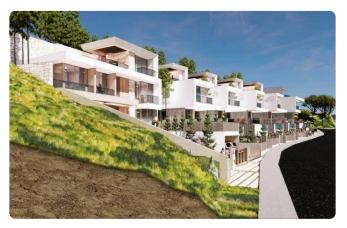

Reference 6633

4 Bed Detatched Villa in Fasoula, Limassol

€720,000 +VAT

Fasoula, Limassol

4 Bedrooms

3 Bathrooms 171 m<sup>2</sup> Covered

### Description

- •4 bedrooms
- •3 W/C
- •Internal Area 171m2
- •Covered Verandas 41.5m2
- Covered Parking 23m2
- •Roof Garden 21m2
- •Plot Area 351m2
- •Swimming Pool

Plot 351 m<sup>2</sup> 41.5 m<sup>2</sup> Covered veranda 21 m<sup>2</sup> Roof garden Parking spaces Energy efficiency rating **Exempt** Year of Construction 2026 Status Off plan