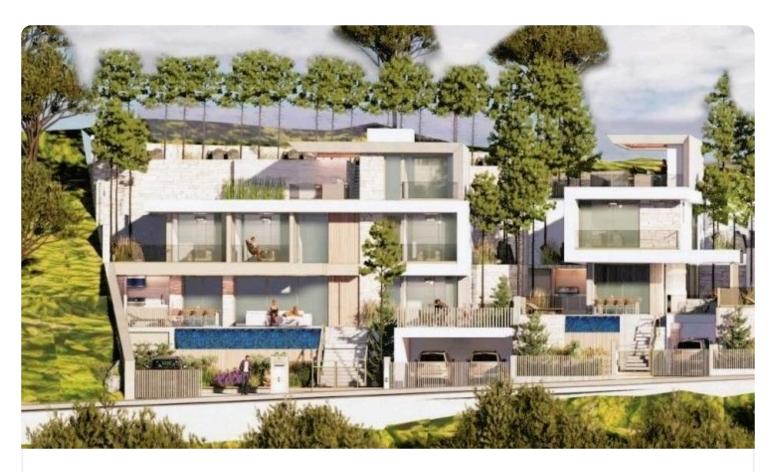

Reference 6633

4 Bed Detatched Villa in Fasoula, Limassol

€720,000 +VAT

Fasoula, Limassol

4 Bedrooms

3 Bathrooms 171 m<sup>2</sup> Covered

### Description

- •4 bedrooms
- •3 W/C
- •Internal Area 171m2
- •Covered Verandas 41.5m2
- Covered Parking 23m2
- •Roof Garden 21m2
- •Plot Area 351m2
- •Swimming Pool

Plot 351 m<sup>2</sup> 41.5 m<sup>2</sup> Covered veranda 21 m<sup>2</sup> Roof garden Parking spaces Energy efficiency rating **Exempt** Year of Construction 2026 Status Off plan

#### **Facilities**

✓ Parking · Covered

✓ Pool · Private

#### **Features**

- Guest WC
- En suite Bathroom
- Near amenities
- Garden
- Combined kitchen and dining area

- Veranda
- Modern design
- Roof Garden
- Internal stairs