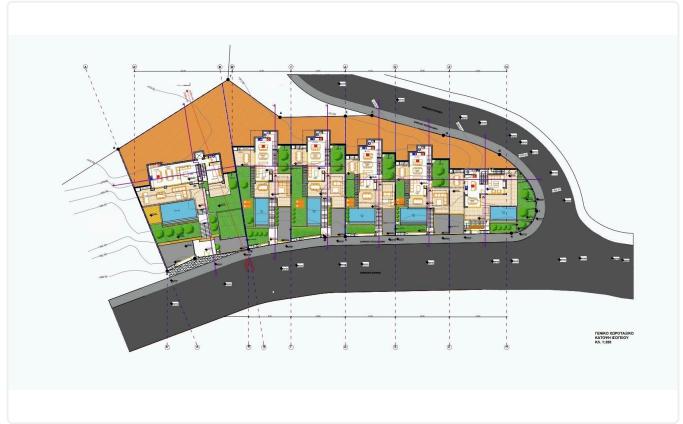

Reference 6633

4 Bed Detatched Villa in Fasoula, Limassol

€720,000 +VAT

Fasoula, Limassol

4 Bedrooms

3 Bathrooms 171 m<sup>2</sup> Covered

### Description

- •4 bedrooms
- •3 W/C
- •Internal Area 171m2
- •Covered Verandas 41.5m2
- Covered Parking 23m2
- •Roof Garden 21m2
- •Plot Area 351m2
- •Swimming Pool

Plot 351 m<sup>2</sup> 41.5 m<sup>2</sup> Covered veranda 21 m<sup>2</sup> Roof garden Parking spaces Energy efficiency rating **Exempt** Year of Construction 2026 Status Off plan





#### **Facilities**

✓ Parking · Covered

✓ Pool · Private

#### **Features**

- Guest WC
- En suite Bathroom
- Near amenities
- Garden
- Combined kitchen and dining area

- Veranda
- Modern design
- Roof Garden
- Internal stairs

## Gallery













# Floor plans