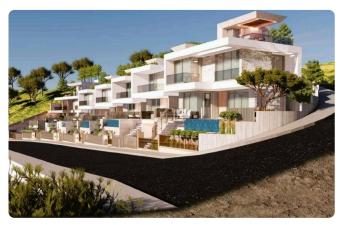

Reference 6633

4 Bed Detatched Villa in Fasoula, Limassol

€720,000 +VAT

Fasoula, Limassol

4 Bedrooms

3 Bathrooms 171 m<sup>2</sup> Covered

### Description

- •4 bedrooms
- •3 W/C
- •Internal Area 171m2
- •Covered Verandas 41.5m2
- Covered Parking 23m2
- •Roof Garden 21m2
- •Plot Area 351m2
- •Swimming Pool

Plot 351 m<sup>2</sup> 41.5 m<sup>2</sup> Covered veranda 21 m<sup>2</sup> Roof garden Parking spaces Energy efficiency rating **Exempt** Year of Construction 2026 Status Off plan

#### **Facilities**

✓ Parking · Covered

✓ Pool · Private

#### **Features**

- Guest WC
- En suite Bathroom
- Near amenities
- Garden
- Combined kitchen and dining area

- Veranda
- Modern design
- Roof Garden
- Internal stairs