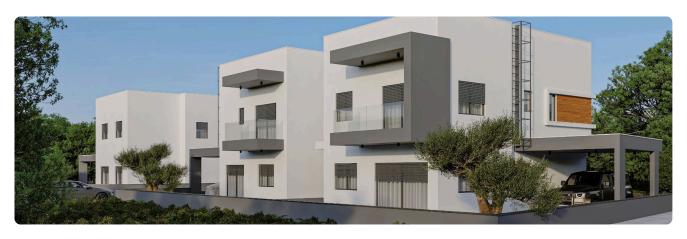

Reference 6570

3 Bed Semi - Detached House in Ypsonas Limassol

€395,000 +VAT

Ypsonas, Limassol

3 Bedrooms

3 Bathrooms 161 m<sup>2</sup> Covered

# Description

- •3 bedrooms
- •3 W/C
- •Internal Area 161m2
- •Covered Veranda 228m2
- Covered Parking
- Storage
- Photovoltaic Panels
- •Energy Efficiency "A"

Plot 228 m<sup>2</sup>

Parking spaces 2

Energy efficiency rating

Year of 2025 construction

Under Status construction





### **Facilities**

- ✓ Aircondition · Provision ✓ Heating · Provision ✓ Parking · Covered ✓ Elevator
- ✓ Solar water heater ✓ Solar photovoltaic panels

### **Features**

- Quiet area
  Pressurized water system
  Shutters, electric
  Sound insulation
- Thermal insulation

# Gallery

















# Floor plans