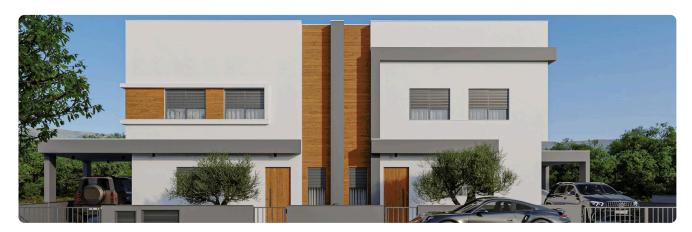

Reference 6570

3 Bed Semi - Detached House in Ypsonas Limassol

€395,000 +VAT

Ypsonas, Limassol

3 Bedrooms

3 Bathrooms 161 m<sup>2</sup> Covered

# Description

- •3 bedrooms
- •3 W/C
- •Internal Area 161m2
- •Covered Veranda 228m2
- Covered Parking
- Storage
- Photovoltaic Panels
- •Energy Efficiency "A"

Plot 228 m<sup>2</sup>

Parking spaces 2

Energy efficiency rating

Year of 2025 construction

Under Status construction





### **Facilities**

- ✓ Aircondition · Provision ✓ Heating · Provision ✓ Parking · Covered ✓ Elevator
- ✓ Solar water heater ✓ Solar photovoltaic panels

### **Features**

- Quiet area
  Pressurized water system
  Shutters, electric
  Sound insulation
- Thermal insulation

# Gallery

















# Floor plans