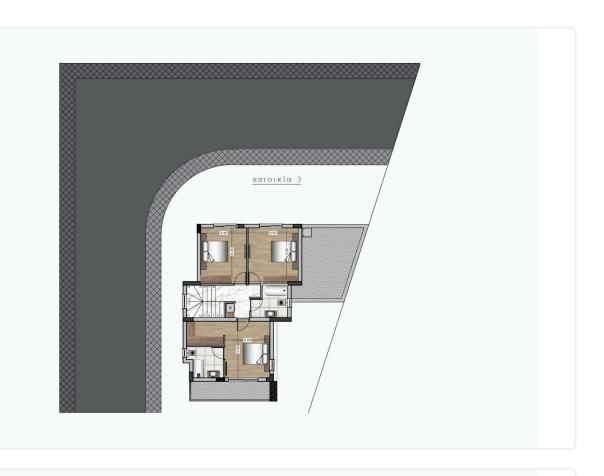

Reference 6570

3 Bed Semi - Detached House in Ypsonas Limassol

€395,000 +VAT

Ypsonas, Limassol

3 Bedrooms

3 Bathrooms 161 m<sup>2</sup> Covered

# Description

- •3 bedrooms
- •3 W/C
- •Internal Area 161m2
- •Covered Veranda 228m2
- Covered Parking
- Storage
- Photovoltaic Panels
- •Energy Efficiency "A"

Plot 228 m<sup>2</sup>

Parking spaces 2

Energy efficiency rating

Year of 2025 construction

Under Status construction





### **Facilities**

- ✓ Aircondition · Provision ✓ Heating · Provision ✓ Parking · Covered ✓ Elevator
- ✓ Solar water heater ✓ Solar photovoltaic panels

### **Features**

- Quiet area
  Pressurized water system
  Shutters, electric
  Sound insulation
- Thermal insulation

# Gallery

















# Floor plans