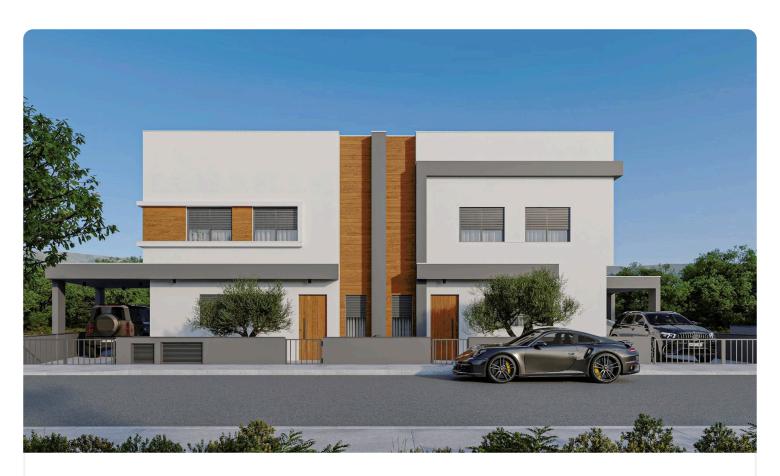

Reference 6570

3 Bed Semi - Detached House in Ypsonas Limassol

€395,000 +VAT

Ypsonas, Limassol

3 Bedrooms

3 Bathrooms 161 m<sup>2</sup> Covered

# Description

- •3 bedrooms
- •3 W/C
- •Internal Area 161m2
- •Covered Veranda 228m2
- Covered Parking
- Storage
- Photovoltaic Panels
- •Energy Efficiency "A"

Plot 228 m<sup>2</sup>

Parking spaces 2

Energy efficiency rating

# Gallery