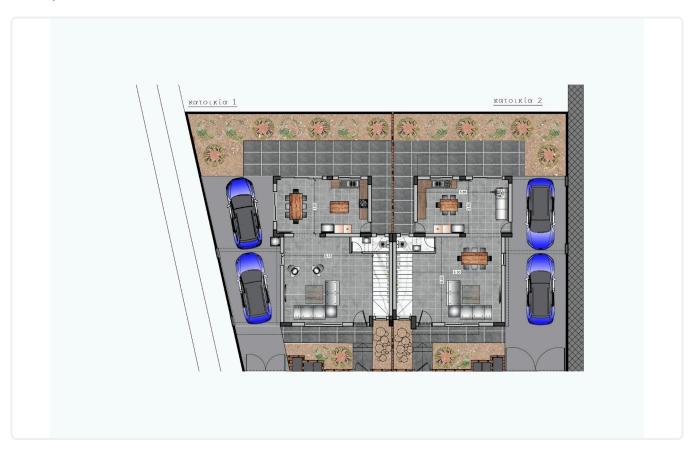

Reference 6570

3 Bed Semi - Detached House in Ypsonas Limassol

€395,000 +VAT

Ypsonas, Limassol

3 Bedrooms

3 Bathrooms 161 m<sup>2</sup> Covered

# Description

- •3 bedrooms
- •3 W/C
- •Internal Area 161m2
- •Covered Veranda 228m2
- Covered Parking
- Storage
- Photovoltaic Panels
- •Energy Efficiency "A"

Plot 228 m<sup>2</sup>

Parking spaces 2

Energy efficiency rating

Year of 2025 construction

Under Status construction





### **Facilities**

- ✓ Aircondition · Provision ✓ Heating · Provision ✓ Parking · Covered ✓ Elevator
- ✓ Solar water heater ✓ Solar photovoltaic panels

### **Features**

- Quiet area
  Pressurized water system
  Shutters, electric
  Sound insulation
- Thermal insulation

# Gallery

















# Floor plans