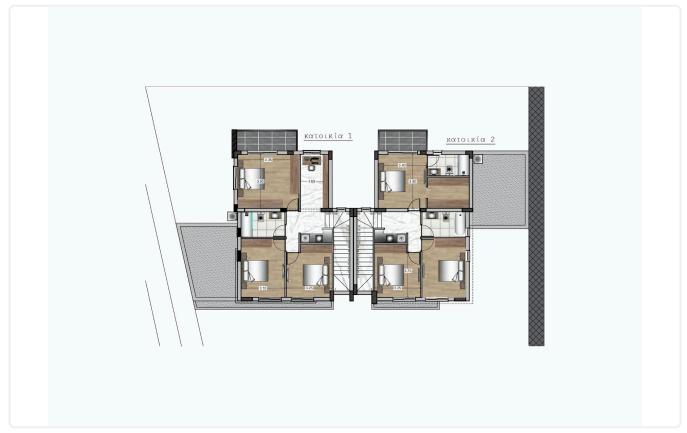

Reference 6570

3 Bed Semi - Detached House in Ypsonas Limassol

€395,000 +VAT

Ypsonas, Limassol

3 Bedrooms

3 Bathrooms 161 m<sup>2</sup> Covered

# Description

- •3 bedrooms
- •3 W/C
- •Internal Area 161m2
- •Covered Veranda 228m2
- Covered Parking
- Storage
- Photovoltaic Panels
- •Energy Efficiency "A"

Plot 228 m<sup>2</sup>

Parking spaces 2

Energy efficiency rating

Year of 2025 construction

Under Status construction





### **Facilities**

- ✓ Aircondition · Provision ✓ Heating · Provision ✓ Parking · Covered ✓ Elevator
- ✓ Solar water heater ✓ Solar photovoltaic panels

### **Features**

- Quiet area
  Pressurized water system
  Shutters, electric
  Sound insulation
- Thermal insulation

# Gallery

















# Floor plans