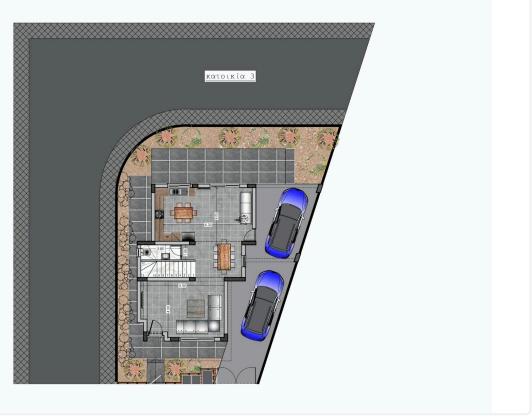

Reference 6570

3 Bed Semi - Detached House in Ypsonas Limassol

€395,000 +VAT

Ypsonas, Limassol

3 Bedrooms

3 Bathrooms 161 m<sup>2</sup> Covered

# Description

- •3 bedrooms
- •3 W/C
- •Internal Area 161m2
- •Covered Veranda 228m2
- Covered Parking
- Storage
- Photovoltaic Panels
- •Energy Efficiency "A"

Plot 228 m<sup>2</sup>

Parking spaces 2

Energy efficiency rating

Year of 2025 construction

Under Status construction





### **Facilities**

- ✓ Aircondition · Provision ✓ Heating · Provision ✓ Parking · Covered ✓ Elevator
- ✓ Solar water heater ✓ Solar photovoltaic panels

### **Features**

- Quiet area
  Pressurized water system
  Shutters, electric
  Sound insulation
- Thermal insulation

# Gallery

















# Floor plans