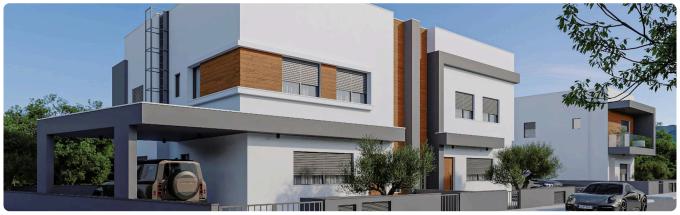

Reference 6570

3 Bed Semi - Detached House in Ypsonas Limassol

€395,000 +VAT

Ypsonas, Limassol

3 Bedrooms

3 Bathrooms 161 m<sup>2</sup> Covered

# Description

- •3 bedrooms
- •3 W/C
- •Internal Area 161m2
- •Covered Veranda 228m2
- Covered Parking
- Storage
- Photovoltaic Panels
- •Energy Efficiency "A"

Plot 228 m<sup>2</sup>

Parking spaces 2

Energy efficiency rating