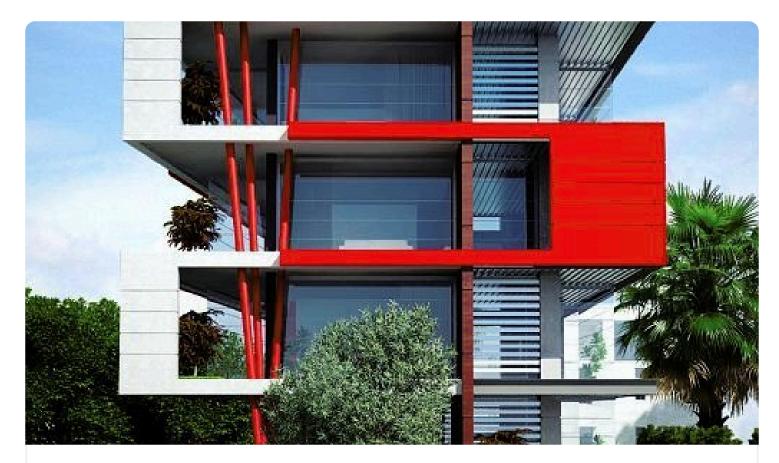

## Commercial/Business Center in Mesa Geitonia, Limassol €2,950,000 +vat

| Mesa Geitonia, Limassol                                                                                                                                                                | 4 Bathrooms                                            | 435 m <sup>2</sup> Covered     |
|----------------------------------------------------------------------------------------------------------------------------------------------------------------------------------------|--------------------------------------------------------|--------------------------------|
| <ul> <li>Description</li> <li>Internal Area 435m2</li> <li>Covered Verandas 80m2</li> <li>Plot Area 883m2</li> <li>20 Parking Spaces</li> <li>3 Floors</li> <li>Roof Garden</li> </ul> | Plot<br>Covered<br>veranda<br>Parking spaces<br>Status | 883 m²<br>80 m²<br>20<br>Under |
| <ul> <li>Modern Design</li> <li>Cooling &amp; Heating Hidden System</li> </ul>                                                                                                         |                                                        | construction                   |