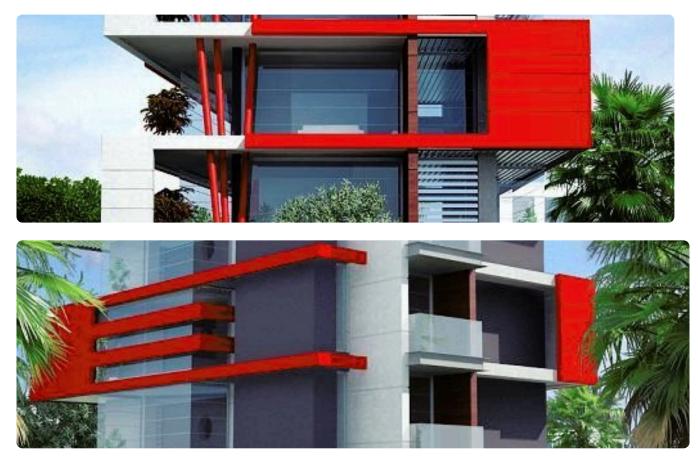

--------------------------------------------------------------------------------------------------------------|--------------------------------------------------------|--------------------------------|
| <ul> <li>Description</li> <li>Internal Area 435m2</li> <li>Covered Verandas 80m2</li> <li>Plot Area 883m2</li> <li>20 Parking Spaces</li> <li>3 Floors</li> <li>Roof Garden</li> </ul> | Plot<br>Covered<br>veranda<br>Parking spaces<br>Status | 883 m²<br>80 m²<br>20<br>Under |
| <ul> <li>Modern Design</li> <li>Cooling &amp; Heating Hidden System</li> </ul>                                                                                                         |                                                        | construction                   |

Elevator





## Facilities



## Gallery















## Floor plans