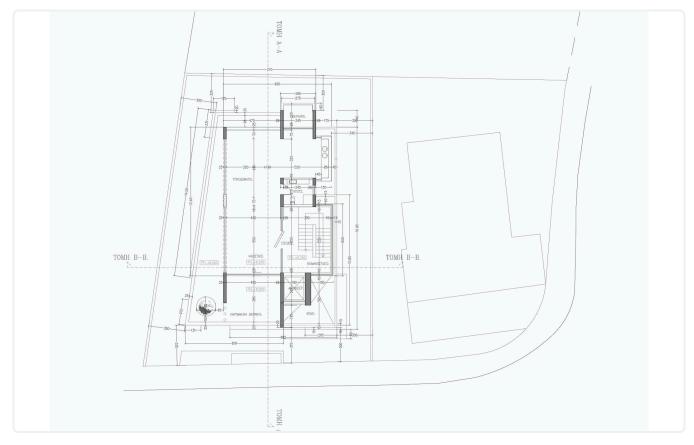

------------------------------------------------------------------------|--------------------------------------------------------|--------------------------------|
| <ul> <li>Description</li> <li>Internal Area 435m2</li> <li>Covered Verandas 80m2</li> <li>Plot Area 883m2</li> <li>20 Parking Spaces</li> <li>3 Floors</li> <li>Roof Garden</li> </ul> | Plot<br>Covered<br>veranda<br>Parking spaces<br>Status | 883 m²<br>80 m²<br>20<br>Under |
| <ul> <li>Modern Design</li> <li>Cooling &amp; Heating Hidden System</li> </ul>                                                                                                         |                                                        | construction                   |

Elevator





## Facilities



## Gallery















## Floor plans