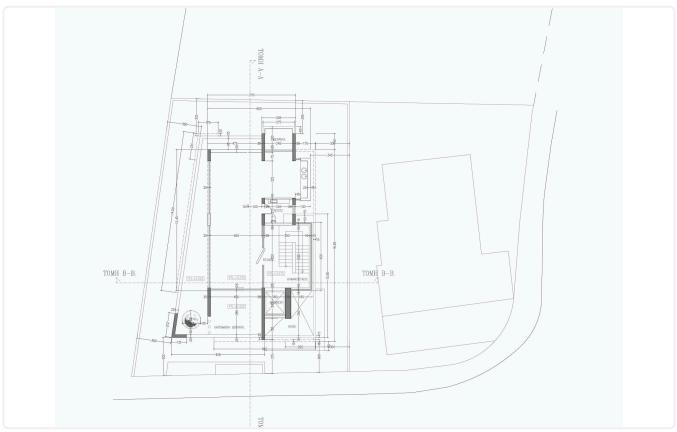

----------------------------------------------------------------------|--------------------------------------------------------|--------------------------------|
| <ul> <li>Description</li> <li>Internal Area 435m2</li> <li>Covered Verandas 80m2</li> <li>Plot Area 883m2</li> <li>20 Parking Spaces</li> <li>3 Floors</li> <li>Roof Garden</li> </ul> | Plot<br>Covered<br>veranda<br>Parking spaces<br>Status | 883 m²<br>80 m²<br>20<br>Under |
| <ul> <li>Modern Design</li> <li>Cooling &amp; Heating Hidden System</li> </ul>                                                                                                         |                                                        | construction                   |

Elevator





## Facilities



## Gallery















## Floor plans