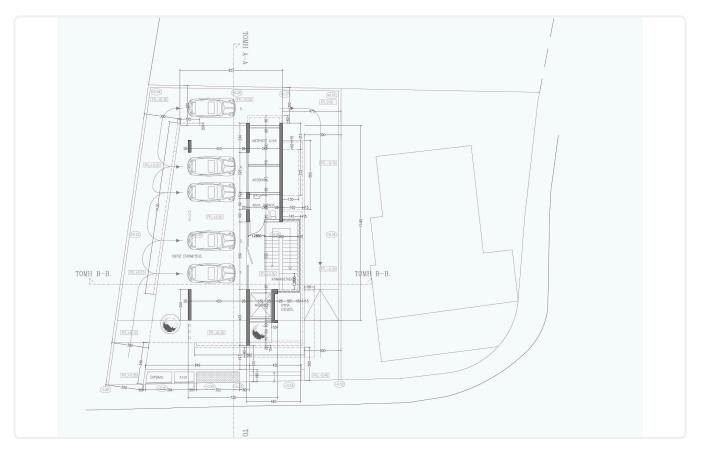

--------------------------------------------------------------------------------|--------------------------------------------------------|--------------------------------|
| <ul> <li>Description</li> <li>Internal Area 435m2</li> <li>Covered Verandas 80m2</li> <li>Plot Area 883m2</li> <li>20 Parking Spaces</li> <li>3 Floors</li> <li>Roof Garden</li> </ul> | Plot<br>Covered<br>veranda<br>Parking spaces<br>Status | 883 m²<br>80 m²<br>20<br>Under |
| <ul> <li>Modern Design</li> <li>Cooling &amp; Heating Hidden System</li> </ul>                                                                                                         |                                                        | construction                   |

Elevator





## Facilities



## Gallery















## Floor plans