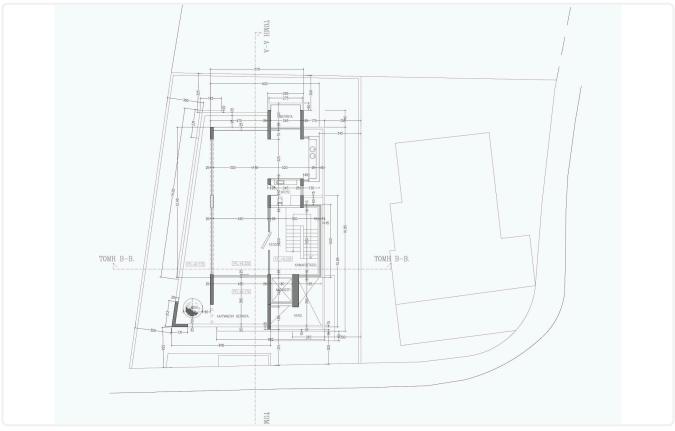

------------------------------------------------------------------------------|--------------------------------------------------------|--------------------------------|
| <ul> <li>Description</li> <li>Internal Area 435m2</li> <li>Covered Verandas 80m2</li> <li>Plot Area 883m2</li> <li>20 Parking Spaces</li> <li>3 Floors</li> <li>Roof Garden</li> </ul> | Plot<br>Covered<br>veranda<br>Parking spaces<br>Status | 883 m²<br>80 m²<br>20<br>Under |
| <ul> <li>Modern Design</li> <li>Cooling &amp; Heating Hidden System</li> </ul>                                                                                                         |                                                        | construction                   |

Elevator





## Facilities



## Gallery















## Floor plans