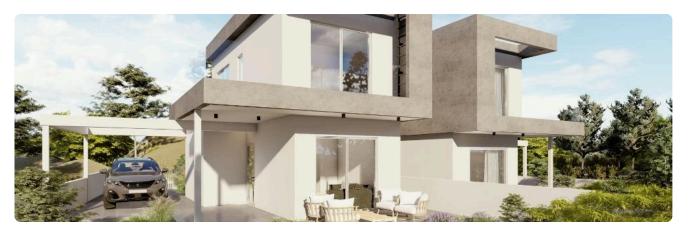

Reference 6504

2 Bed Semi-Detached House in Trimiklini, Limassol

€250,000 +VAT

Trimiklini, Limassol

2 Bedrooms

2 Bathrooms 118 m<sup>2</sup> Covered

1

## Description

- •2 bedrooms
- •2 W/C
- •Internal Area 118m2
- •Plot Area 300m2
- Garden
- •Covered Parking
- Photovoltaic Panels
- •Energy Efficiency "A"

Plot 300 m<sup>2</sup>

Energy efficiency Α rating

#### **Facilities**

✓ Aircondition · Provision ✓ Heating · Provision ✓ Parking · Covered ✓ Solar photovoltaic panels

#### **Features**

- ✓ Next to green area ✓ Guest WC ✓ Veranda ✓ Parquet flooring ✓ Modern design
- ✓ Panoramic view ✓ Near amenities ✓ Laundry room ✓ Double glazing ✓ Open plan
- ✓ Garden ✓ Internal stairs ✓ Combined kitchen and dining area ✓ Easy access to main roads
- Thermal insulation