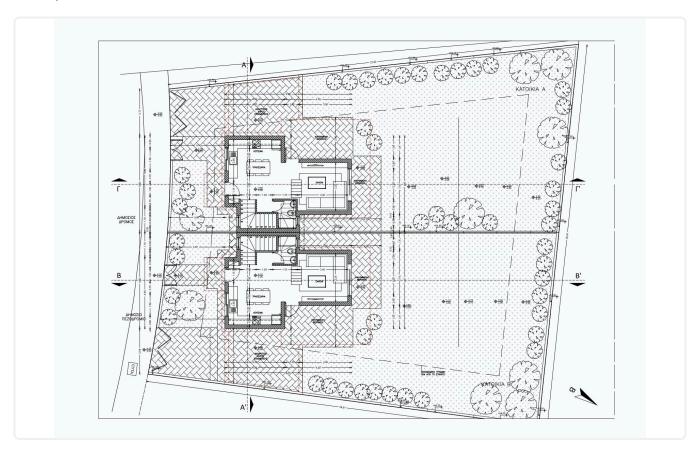

assol

2 Bedrooms

2 Bathrooms 118 m<sup>2</sup> Covered

1

## Description

- •2 bedrooms
- •2 W/C
- •Internal Area 118m2
- •Plot Area 300m2
- Garden
- •Covered Parking
- Photovoltaic Panels
- •Energy Efficiency "A"

Plot 300 m<sup>2</sup>

Energy efficiency Α rating

Parking spaces

construction

Year of 2025

Under Status construction





#### **Facilities**

✓ Aircondition · Provision ✓ Heating · Provision ✓ Parking · Covered ✓ Solar photovoltaic panels

#### **Features**

- ✓ Next to green area ✓ Guest WC ✓ Veranda ✓ Parquet flooring ✓ Modern design
- ✓ Panoramic view ✓ Near amenities ✓ Laundry room ✓ Double glazing ✓ Open plan
- ✓ Garden ✓ Internal stairs ✓ Combined kitchen and dining area ✓ Easy access to main roads
- Thermal insulation

### Gallery

















# Floor plans