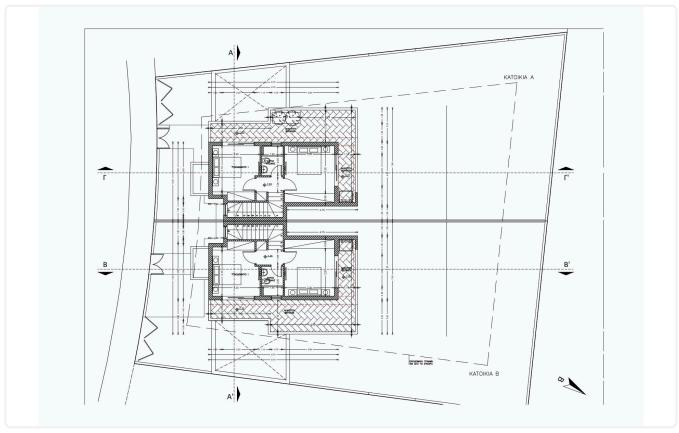

sol

2 Bedrooms

2 Bathrooms 118 m<sup>2</sup> Covered

1

## Description

- •2 bedrooms
- •2 W/C
- •Internal Area 118m2
- •Plot Area 300m2
- Garden
- •Covered Parking
- Photovoltaic Panels
- •Energy Efficiency "A"

Plot 300 m<sup>2</sup>

Energy efficiency Α rating

Parking spaces

construction

Year of 2025

Under Status construction





#### **Facilities**

✓ Aircondition · Provision ✓ Heating · Provision ✓ Parking · Covered ✓ Solar photovoltaic panels

#### **Features**

- ✓ Next to green area ✓ Guest WC ✓ Veranda ✓ Parquet flooring ✓ Modern design
- ✓ Panoramic view ✓ Near amenities ✓ Laundry room ✓ Double glazing ✓ Open plan
- ✓ Garden ✓ Internal stairs ✓ Combined kitchen and dining area ✓ Easy access to main roads
- Thermal insulation

### Gallery

















# Floor plans