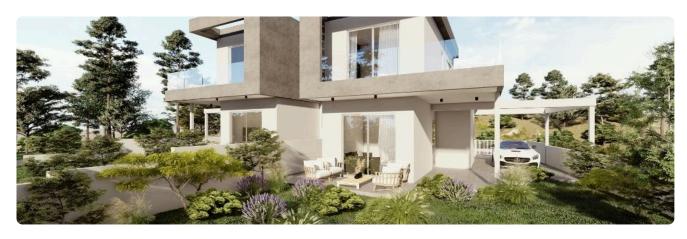

Reference 6504

2 Bed Semi-Detached House in Trimiklini, Limassol

€250,000 +VAT

Trimiklini, Limassol

2 Bedrooms

2 Bathrooms 118 m<sup>2</sup> Covered

1

## Description

- •2 bedrooms
- •2 W/C
- •Internal Area 118m2
- •Plot Area 300m2
- Garden
- •Covered Parking
- Photovoltaic Panels
- •Energy Efficiency "A"

Plot 300 m<sup>2</sup>

Energy efficiency Α rating

#### **Facilities**

✓ Aircondition · Provision ✓ Heating · Provision ✓ Parking · Covered ✓ Solar photovoltaic panels

#### **Features**

- ✓ Next to green area ✓ Guest WC ✓ Veranda ✓ Parquet flooring ✓ Modern design
- ✓ Panoramic view ✓ Near amenities ✓ Laundry room ✓ Double glazing ✓ Open plan
- ✓ Garden ✓ Internal stairs ✓ Combined kitchen and dining area ✓ Easy access to main roads
- Thermal insulation