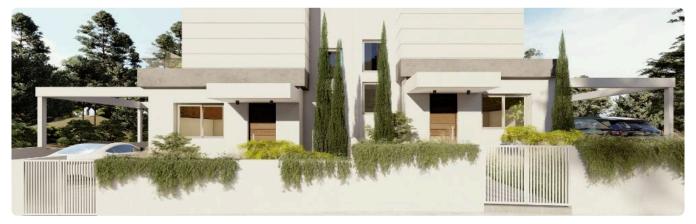

Reference 6504

2 Bed Semi-Detached House in Trimiklini, Limassol

€250,000 +VAT

Trimiklini, Limassol

2 Bedrooms

2 Bathrooms 118 m<sup>2</sup> Covered

1

## Description

- •2 bedrooms
- •2 W/C
- •Internal Area 118m2
- •Plot Area 300m2
- Garden
- •Covered Parking
- Photovoltaic Panels
- •Energy Efficiency "A"

Plot 300 m<sup>2</sup>

Energy efficiency Α rating

#### **Facilities**

✓ Aircondition · Provision ✓ Heating · Provision ✓ Parking · Covered ✓ Solar photovoltaic panels

#### **Features**

- ✓ Next to green area ✓ Guest WC ✓ Veranda ✓ Parquet flooring ✓ Modern design
- ✓ Panoramic view ✓ Near amenities ✓ Laundry room ✓ Double glazing ✓ Open plan
- ✓ Garden ✓ Internal stairs ✓ Combined kitchen and dining area ✓ Easy access to main roads
- Thermal insulation