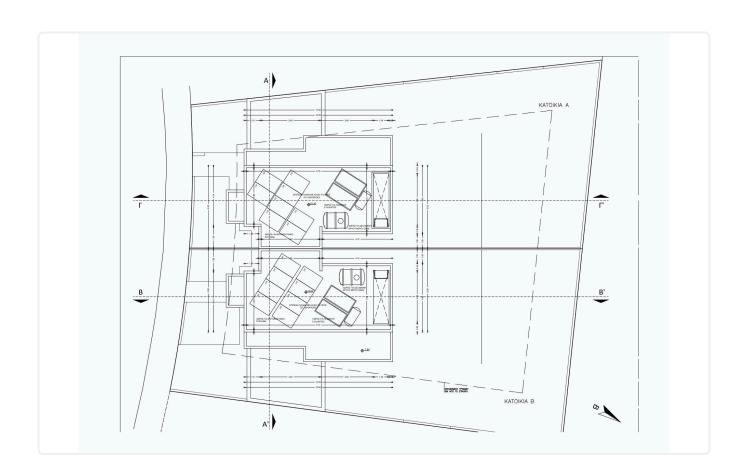

Bedrooms

2 Bathrooms 118 m<sup>2</sup> Covered

1

## Description

- •2 bedrooms
- •2 W/C
- •Internal Area 118m2
- •Plot Area 300m2
- Garden
- •Covered Parking
- Photovoltaic Panels
- •Energy Efficiency "A"

Plot 300 m<sup>2</sup>

Energy efficiency Α rating

Parking spaces

construction

Year of 2025

Under Status construction





#### **Facilities**

✓ Aircondition · Provision ✓ Heating · Provision ✓ Parking · Covered ✓ Solar photovoltaic panels

#### **Features**

- ✓ Next to green area ✓ Guest WC ✓ Veranda ✓ Parquet flooring ✓ Modern design
- ✓ Panoramic view ✓ Near amenities ✓ Laundry room ✓ Double glazing ✓ Open plan
- ✓ Garden ✓ Internal stairs ✓ Combined kitchen and dining area ✓ Easy access to main roads
- Thermal insulation

### Gallery

















# Floor plans