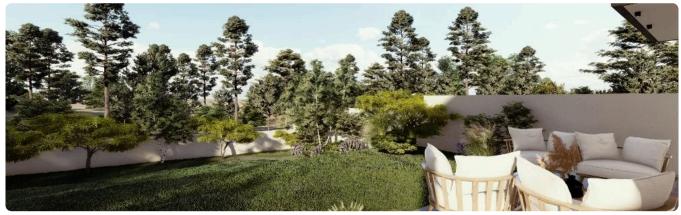

## Description

- •2 bedrooms
- •2 W/C
- •Internal Area 118m2
- •Plot Area 300m2
- Garden
- •Covered Parking
- Photovoltaic Panels
- •Energy Efficiency "A"

Plot 300 m<sup>2</sup>

Energy efficiency Α rating

#### **Features**

- ✓ Next to green area ✓ Guest WC ✓ Veranda ✓ Parquet flooring ✓ Modern design
- ✓ Panoramic view ✓ Near amenities ✓ Laundry room ✓ Double glazing ✓ Open plan
- ✓ Garden ✓ Internal stairs ✓ Combined kitchen and dining area ✓ Easy access to main roads
- Thermal insulation