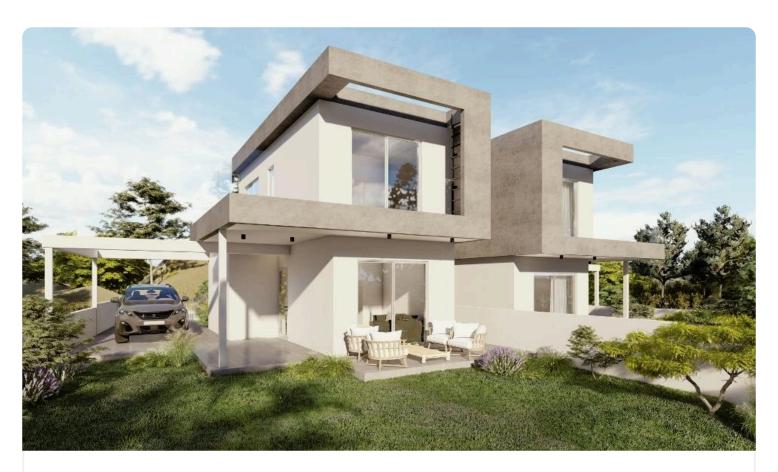

Reference 6504

2 Bed Semi-Detached House in Trimiklini, Limassol

€250,000 +VAT

Trimiklini, Limassol

2 Bedrooms

2 Bathrooms 118 m<sup>2</sup> Covered

1

## Description

- •2 bedrooms
- •2 W/C
- •Internal Area 118m2
- •Plot Area 300m2
- Garden
- •Covered Parking
- Photovoltaic Panels
- •Energy Efficiency "A"

Plot 300 m<sup>2</sup>

Energy efficiency Α rating

#### **Facilities**

✓ Aircondition · Provision ✓ Heating · Provision ✓ Parking · Covered ✓ Solar photovoltaic panels

#### **Features**

- ✓ Next to green area ✓ Guest WC ✓ Veranda ✓ Parquet flooring ✓ Modern design
- ✓ Panoramic view ✓ Near amenities ✓ Laundry room ✓ Double glazing ✓ Open plan
- ✓ Garden ✓ Internal stairs ✓ Combined kitchen and dining area ✓ Easy access to main roads
- Thermal insulation