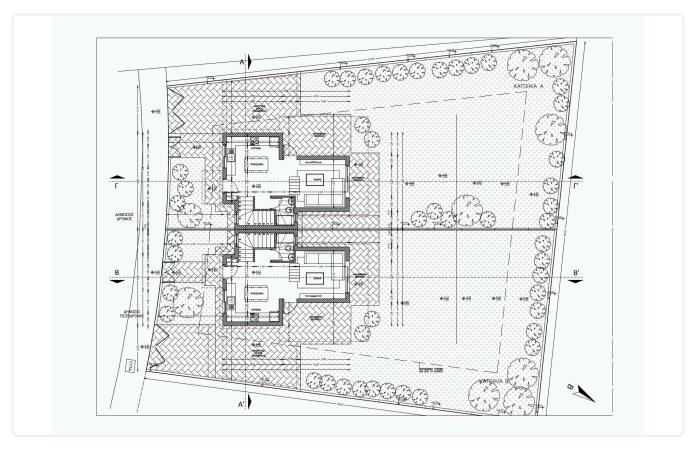

l

2 Bedrooms

2 Bathrooms

118 m<sup>2</sup> Covered

## Description

- •2 bedrooms
- •2 W/C
- •Internal Area 118m2
- •Plot Area 300m2
- Garden
- •Covered Parking
- Photovoltaic Panels
- •Energy Efficiency "A"

Plot 300 m<sup>2</sup>

Parking spaces 1

Energy efficiency

rating

Year of construction 2025

Status Under construction





#### **Facilities**

✓ Aircondition · Provision ✓ Heating · Provision ✓ Parking · Covered ✓ Solar photovoltaic panels

#### **Features**

- ✓ Next to green area
  ✓ Guest WC ✓ Veranda
  ✓ Parquet flooring ✓ Modern design
- ✓ Panoramic view ✓ Near amenities ✓ Laundry room ✓ Double glazing ✓ Open plan
- ✓ Garden ✓ Internal stairs ✓ Combined kitchen and dining area ✓ Easy access to main roads
- ✓ Thermal insulation

### Gallery

















# Floor plans