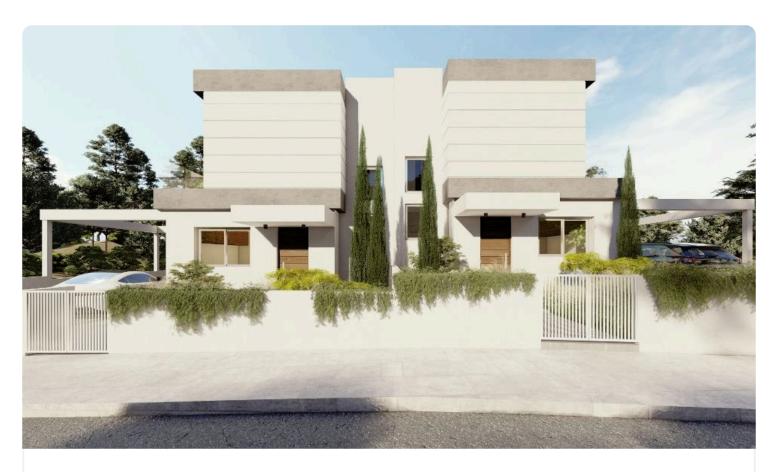

Reference 6502

2 Bed Semi-Detached House in Trimiklini, Limassol

€250,000 +VAT

Trimiklini, Limassol

2 Bedrooms

2 Bathrooms

118 m<sup>2</sup> Covered

## Description

- •2 bedrooms
- •2 W/C
- •Internal Area 118m2
- •Plot Area 300m2
- Garden
- •Covered Parking
- Photovoltaic Panels
- •Energy Efficiency "A"

Plot 300 m<sup>2</sup>

Parking spaces 1

Energy efficiency

### Gallery