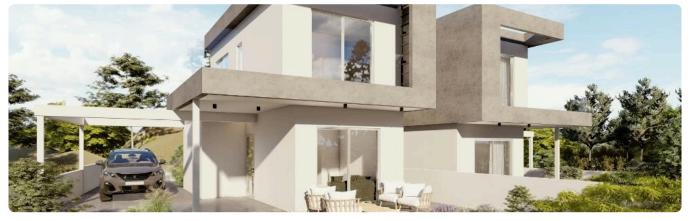

Reference 6502

2 Bed Semi-Detached House in Trimiklini, Limassol

€250,000 +VAT

Trimiklini, Limassol

2 Bedrooms

2 Bathrooms

118 m<sup>2</sup> Covered

## Description

- •2 bedrooms
- •2 W/C
- •Internal Area 118m2
- •Plot Area 300m2
- Garden
- •Covered Parking
- Photovoltaic Panels
- •Energy Efficiency "A"

Plot 300 m<sup>2</sup>

Parking spaces 1

Energy efficiency