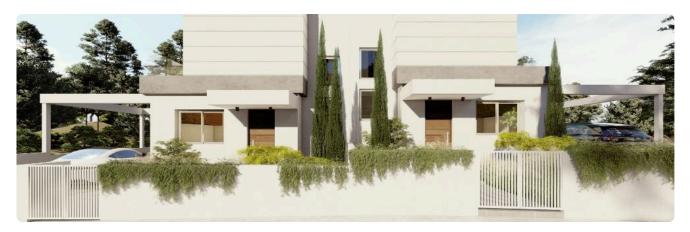

Reference 6502

2 Bed Semi-Detached House in Trimiklini, Limassol

€250,000 +VAT

Trimiklini, Limassol

2 Bedrooms

2 Bathrooms

118 m<sup>2</sup> Covered

## Description

- •2 bedrooms
- •2 W/C
- •Internal Area 118m2
- •Plot Area 300m2
- Garden
- •Covered Parking
- Photovoltaic Panels
- •Energy Efficiency "A"

Plot 300 m<sup>2</sup>

Parking spaces 1

Energy efficiency

### Gallery