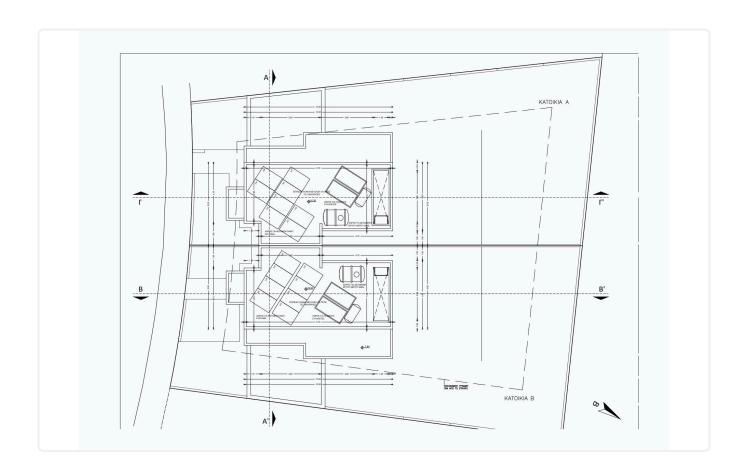

rooms

2 Bathrooms

118 m<sup>2</sup> Covered

## Description

- •2 bedrooms
- •2 W/C
- •Internal Area 118m2
- •Plot Area 300m2
- Garden
- •Covered Parking
- Photovoltaic Panels
- •Energy Efficiency "A"

Plot 300 m<sup>2</sup>

Parking spaces 1

Energy efficiency

rating

Year of construction 2025

Status Under construction





#### **Facilities**

✓ Aircondition · Provision ✓ Heating · Provision ✓ Parking · Covered ✓ Solar photovoltaic panels

#### **Features**

- ✓ Next to green area
  ✓ Guest WC ✓ Veranda
  ✓ Parquet flooring ✓ Modern design
- ✓ Panoramic view ✓ Near amenities ✓ Laundry room ✓ Double glazing ✓ Open plan
- ✓ Garden ✓ Internal stairs ✓ Combined kitchen and dining area ✓ Easy access to main roads
- ✓ Thermal insulation

### Gallery

















# Floor plans