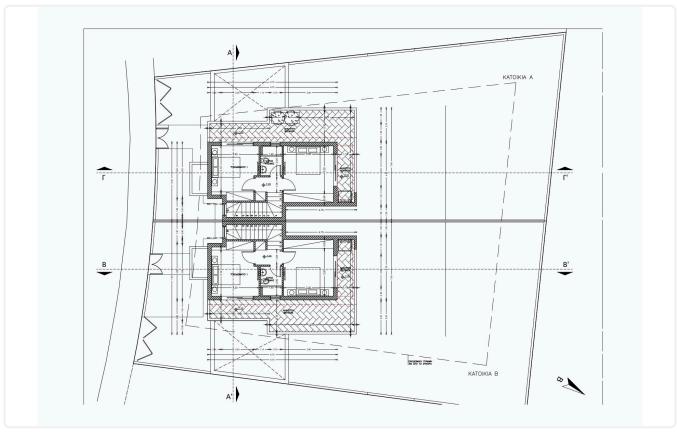

2 Bedrooms

2 Bathrooms

118 m<sup>2</sup> Covered

## Description

- •2 bedrooms
- •2 W/C
- •Internal Area 118m2
- •Plot Area 300m2
- Garden
- •Covered Parking
- Photovoltaic Panels
- •Energy Efficiency "A"

Plot 300 m<sup>2</sup>

Parking spaces 1

Energy efficiency

rating

Year of construction 2025

Status Under construction





#### **Facilities**

✓ Aircondition · Provision ✓ Heating · Provision ✓ Parking · Covered ✓ Solar photovoltaic panels

#### **Features**

- ✓ Next to green area
  ✓ Guest WC ✓ Veranda
  ✓ Parquet flooring ✓ Modern design
- ✓ Panoramic view ✓ Near amenities ✓ Laundry room ✓ Double glazing ✓ Open plan
- ✓ Garden ✓ Internal stairs ✓ Combined kitchen and dining area ✓ Easy access to main roads
- ✓ Thermal insulation

### Gallery

















# Floor plans