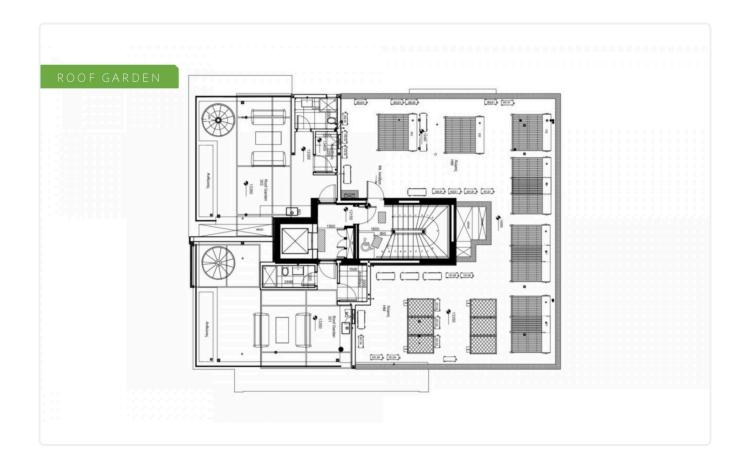

# Floor plans

#### 2 & 3 BEDROOMS APARTMENTS

3rd FLOOR

| APARTMENTS       | 2 BEDROOMS | 3 BEDROOMS |
|------------------|------------|------------|
| ALL AREAS        | 164,5 sq m | 225 sq m   |
| INTERNAL AREA    | 84 sq m    | 128 sq m   |
| COVERED VERANDAS | 26,5 sq m  | 25 sq m    |
| COVERED GARDEN   | x          | 13 sq m    |
| ROOF GARDEN      | 54 sq m    | 59 sq m    |
| WAREHOUSE        | 1          | 1          |
| PARKING SPACE    | 1          | 1          |