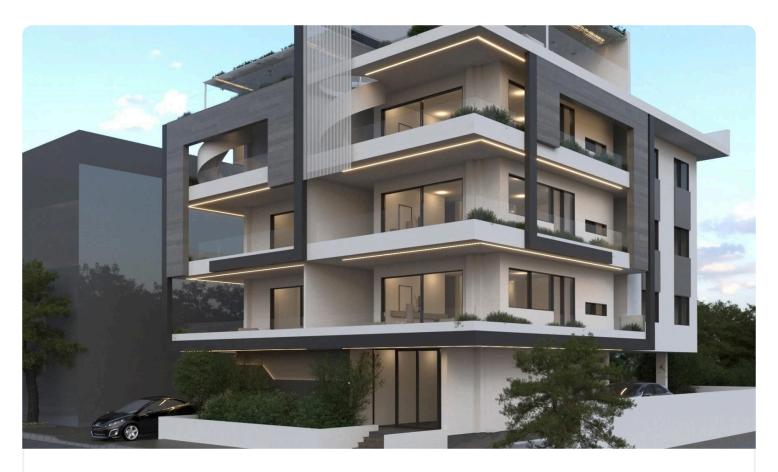

Reference 6496

3 Bed Apartment in Strovolos, Nicosia

€450,000 +VAT

Strovolos, Nicosia

3 Bedrooms

Status

3 Bathrooms

128 m<sup>2</sup> Covered

Under

construction

## Description

- •3 bedrooms
- •3 W/C
- •Internal Area 128m2
- •Covered Verandas 25m2
- •Garden 13m2
- Covered Parking
- •A/C Installation
- Underfloor Heating
- •Italian Kitchen
- Storage
- Energy Efficiency "A"

Covered veranda

25 m²

Garden

13 m²

Parking spaces

1

Energy efficiency rating

Year of construction

25 m²

A

25 m²

A

2025





#### **Facilities**

✓ Aircondition · Split system ✓ Heating · Underfloor ✓ Parking · Covered ✓ Storage

#### **Features**

- ✓ Guest WC ✓ CCTV ✓ En suite bathroom ✓ Luxury specifications ✓ Modern design
- ✓ Near amenities ✓ Open plan ✓ Garden ✓ Pressurized water system
- Com