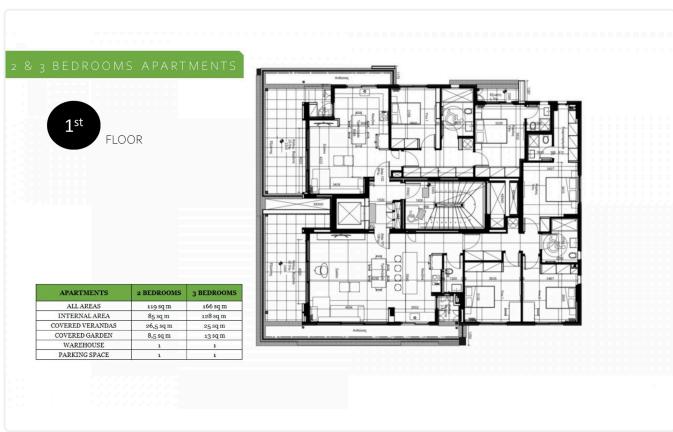

# Floor plans

# 2 & 3 BEDROOMS APARTMENTS

| APARTMENTS       | 2 BEDROOMS | 3 BEDROOMS |
|------------------|------------|------------|
| ALL AREAS        | 119 sq m   | 166 sq m   |
| INTERNAL AREA    | 84 sq m    | 128 sq m   |
| COVERED VERANDAS | 26,5 sq m  | 25 sq m    |
| COVERED GARDEN   | 8,5 sq m   | 13 sq m    |
| WAREHOUSE        | 1          | 1          |
| PARKING SPACE    | 1          | 1          |