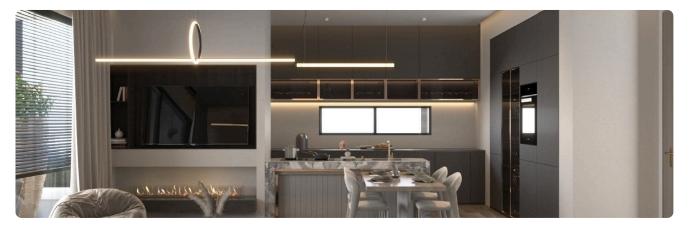

€450,000 +VAT

Strovolos, Nicosia

3 Bedrooms

Status

3 Bathrooms

128 m<sup>2</sup> Covered

Under

construction

## Description

- •3 bedrooms
- •3 W/C
- •Internal Area 128m2
- •Covered Verandas 25m2
- •Garden 13m2
- Covered Parking
- •A/C Installation
- Underfloor Heating
- •Italian Kitchen
- Storage
- Energy Efficiency "A"

Covered veranda

25 m²

Garden

13 m²

Parking spaces

1

Energy efficiency rating

Year of construction

25 m²

A

25 m²

A

2025





#### **Facilities**

✓ Aircondition · Split system ✓ Heating · Underfloor ✓ Parking · Covered ✓ Storage

#### **Features**

- ✓ Guest WC ✓ CCTV ✓ En suite bathroom ✓ Luxury specifications ✓ Modern design
- ✓ Near amenities ✓ Open plan ✓ Garden ✓ Pressurized water system
- Combined kitchen and dining area

## Gallery



















# Floor plans









# 2 & 3 BEDROOMS APARTMENTS



| APARTMENTS       | 2 BEDROOMS | 3 BEDROOMS |
|------------------|------------|------------|
| ALL AREAS        | 119 sq m   | 166 sq m   |
| INTERNAL AREA    | 84 sq m    | 128 sq m   |
| COVERED VERANDAS | 26,5 sq m  | 25 sq m    |
| COVERED GARDEN   | 8,5 sq m   | 13 sq m    |
| WAREHOUSE        | 1          | 1          |
| PARKING SPACE    | 1          | 1          |



#### 2 & 3 BEDROOMS APARTMENTS

3rd FLOOR

| APARTMENTS       | 2 BEDROOMS | 3 BEDROOMS |
|------------------|------------|------------|
| ALL AREAS        | 164,5 sq m | 225 sq m   |
| INTERNAL AREA    | 84 sq m    | 128 sq m   |
| COVERED VERANDAS | 26,5 sq m  | 25 sq m    |
| COVERED GARDEN   | x          | 13 sq m    |
| ROOF GARDEN      | 54 sq m    | 59