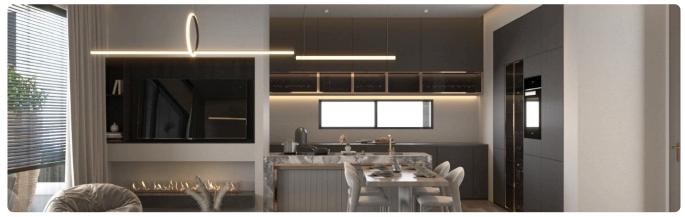

ia

€450,000 +VAT

Strovolos, Nicosia

3 Bedrooms

Status

3 Bathrooms

128 m<sup>2</sup> Covered

Under

construction

## Description

- •3 bedrooms
- •3 W/C
- •Internal Area 128m2
- •Covered Verandas 25m2
- •Garden 13m2
- Covered Parking
- •A/C Installation
- Underfloor Heating
- •Italian Kitchen
- Storage
- Energy Efficiency "A"

Covered veranda

25 m²

Garden

13 m²

Parking spaces

1

Energy efficiency rating

Year of construction

25 m²

A

25 m²

A

2025





#### **Facilities**

✓ Aircondition · Split system ✓ Heating · Underfloor ✓ Parking · Covered ✓ Storage

#### **Features**

- ✓ Guest WC ✓ CCTV ✓ En suite bathroom ✓ Luxury specifications ✓ Modern design
- ✓ Near amenities ✓ Open plan ✓ Garden ✓ Pressurized water system
- Combined kitchen and dining area

## Gallery



















# Floor plans









# 2 & 3 BEDROOMS APARTMENTS



| APARTMENTS       | 2 BEDROOMS | 3 BEDROOMS |
|------------------|------------|------------|
| ALL AREAS        | 119 sq m   | 166 sq m   |
| INTERNAL AREA    | 84 sq m    | 128 sq m   |
| COVERED VERANDAS | 26,5 sq m  | 25 sq m    |
| COVERED GARDEN   | 8,5 sq m   | 13 sq m    |
| WAREHOUSE        | 1          | 1          |
| PARKING SPACE    | 1          | 1          |



#### 2 & 3 BEDROOMS APARTMENTS

3rd FLOOR

| APARTMENTS       | 2 BEDROOMS | 3 BEDROOMS |
|------------------|------------|------------|
| ALL AREAS        | 164,5 sq m | 225 sq m   |
| INTERNAL AREA    | 84 sq m    | 128 sq m   |
| COVERED VERANDAS | 26,5 sq m  | 25 sq m    |
| COVERED GARDEN   | x          | 13 sq m    |
| ROOF GARDEN      | 54 sq m    |