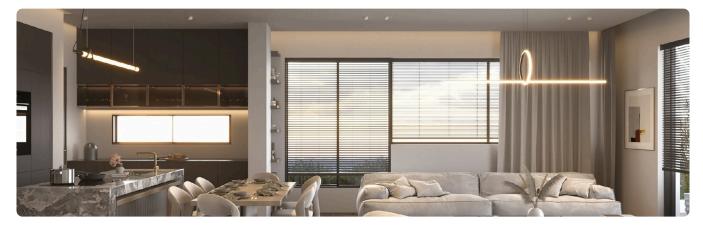

s, Nicosia

€450,000 +VAT

Strovolos, Nicosia

3 Bedrooms

Status

3 Bathrooms

128 m<sup>2</sup> Covered

Under

construction

## Description

- •3 bedrooms
- •3 W/C
- •Internal Area 128m2
- •Covered Verandas 25m2
- •Garden 13m2
- Covered Parking
- •A/C Installation
- Underfloor Heating
- •Italian Kitchen
- Storage
- Energy Efficiency "A"

Covered veranda

25 m²

Garden

13 m²

Parking spaces

1

Energy efficiency rating

Year of construction

25 m²

A

25 m²

A

2025





#### **Facilities**

✓ Aircondition · Split system ✓ Heating · Underfloor ✓ Parking · Covered ✓ Storage

#### **Features**

- ✓ Guest WC ✓ CCTV ✓ En suite bathroom ✓ Luxury specifications ✓ Modern design
- ✓ Near amenities ✓ Open plan ✓ Garden ✓ Pressurized water system
- Combined kitchen and dining area

## Gallery



















# Floor plans









# 2 & 3 BEDROOMS APARTMENTS



| APARTMENTS       | 2 BEDROOMS | 3 BEDROOMS |
|------------------|------------|------------|
| ALL AREAS        | 119 sq m   | 166 sq m   |
| INTERNAL AREA    | 84 sq m    | 128 sq m   |
| COVERED VERANDAS | 26,5 sq m  | 25 sq m    |
| COVERED GARDEN   | 8,5 sq m   | 13 sq m    |
| WAREHOUSE        | 1          | 1          |
| PARKING SPACE    | 1          | 1          |



#### 2 & 3 BEDROOMS APARTMENTS

3rd FLOOR

| APARTMENTS       | 2 BEDROOMS | 3 BEDROOMS |
|------------------|------------|------------|
| ALL AREAS        | 164,5 sq m | 225 sq m   |
| INTERNAL AREA    | 84 sq m    | 128 sq m   |
| COVERED VERANDAS | 26,5 sq m  | 25 sq m    |
| COVERED GARDEN   | x          | 13 sq m    |
| ROOF GARDEN      | 54 sq