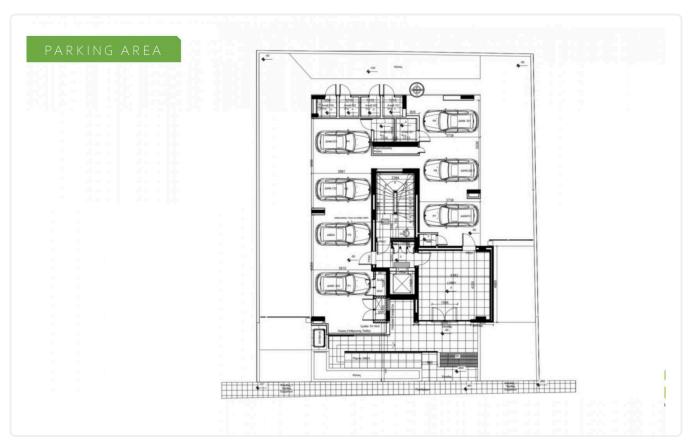

volos, Nicosia

3 Bedrooms

Status

3 Bathrooms

128 m<sup>2</sup> Covered

Under

construction

## Description

- •3 bedrooms
- •3 W/C
- •Internal Area 128m2
- •Covered Verandas 25m2
- •Garden 13m2
- Covered Parking
- •A/C Installation
- Underfloor Heating
- •Italian Kitchen
- Storage
- Energy Efficiency "A"

Covered veranda

25 m²

Garden

13 m²

Parking spaces

1

Energy efficiency rating

Year of construction

25 m²

A

25 m²

A

2025





#### **Facilities**

✓ Aircondition · Split system ✓ Heating · Underfloor ✓ Parking · Covered ✓ Storage

#### **Features**

- ✓ Guest WC ✓ CCTV ✓ En suite bathroom ✓ Luxury specifications ✓ Modern design
- ✓ Near amenities ✓ Open plan ✓ Garden ✓ Pressurized water system
- Combined kitchen and dining area

## Gallery



















# Floor plans









# 2 & 3 BEDROOMS APARTMENTS



| APARTMENTS       | 2 BEDROOMS | 3 BEDROOMS |
|------------------|------------|------------|
| ALL AREAS        | 119 sq m   | 166 sq m   |
| INTERNAL AREA    | 84 sq m    | 128 sq m   |
| COVERED VERANDAS | 26,5 sq m  | 25 sq m    |
| COVERED GARDEN   | 8,5 sq m   | 13 sq m    |
| WAREHOUSE        | 1          | 1          |
| PARKING SPACE    | 1          | 1          |



#### 2 & 3 BEDROOMS APARTMENTS

3rd FLOOR

| APARTMENTS       | 2 BEDROOMS | 3 BEDROOMS |
|------------------|------------|------------|
| ALL AREAS        | 164,5 sq m | 225 sq m   |
| INTERNAL AREA    | 84 sq m    | 128 sq m   |
| COVERED VERANDAS | 26,5 sq m  | 25 sq m    |
| COVERED GARDEN   | x          | 13 sq m    |
| ROOF GARDEN      | 54 sq m    | 59 sq m    |
| WAREHOUS