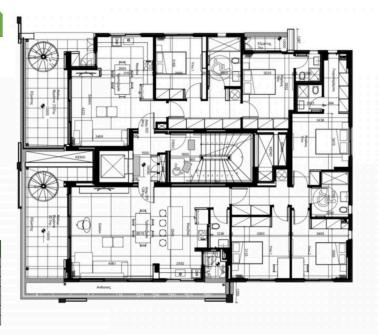

# Floor plans

#### 2 & 3 BEDROOMS APARTMENTS

3rd FLOOR

| APARTMENTS       | 2 BEDROOMS | 3 BEDROOMS |
|------------------|------------|------------|
| ALL AREAS        | 164,5 sq m | 225 sq m   |
| INTERNAL AREA    | 84 sq m    | 128 sq m   |
| COVERED VERANDAS | 26,5 sq m  | 25 sq m    |
| COVERED GARDEN   | x          | 13 sq m    |
| ROOF GARDEN      | 54 sq m    | 59 sq m    |
| WAREHOUSE        | 1          | 1          |
| PARKING SPACE    | 1          | 1          |