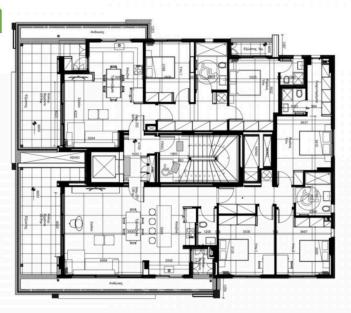

# Floor plans

# 2 & 3 BEDROOMS APARTMENTS

| APARTMENTS       | 2 BEDROOMS | 3 BEDROOMS |
|------------------|------------|------------|
| ALL AREAS        | 119 sq m   | 166 sq m   |
| INTERNAL AREA    | 84 sq m    | 128 sq m   |
| COVERED VERANDAS | 26,5 sq m  | 25 sq m    |
| COVERED GARDEN   | 8,5 sq m   | 13 sq m    |
| WAREHOUSE        | 1          | 1          |
| PARKING SPACE    | 1          | 1          |