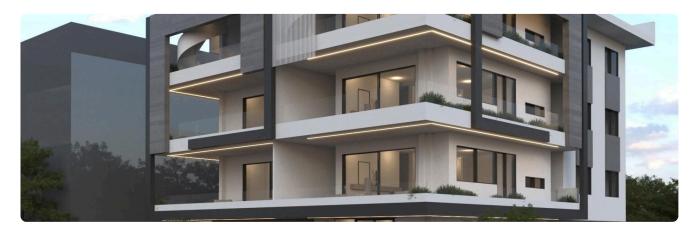

los, Nicosia

€450,000 +VAT

Strovolos, Nicosia

3 Bedrooms

Status

3 Bathrooms

128 m<sup>2</sup> Covered

Under

construction

## Description

- •3 bedrooms
- •3 W/C
- •Internal Area 128m2
- •Covered Verandas 25m2
- •Garden 13m2
- Covered Parking
- •A/C Installation
- Underfloor Heating
- •Italian Kitchen
- Storage
- Energy Efficiency "A"

Covered veranda

25 m²

Garden

13 m²

Parking spaces

1

Energy efficiency rating

Year of construction

25 m²

A

25 m²

A

2025





#### **Facilities**

✓ Aircondition · Split system ✓ Heating · Underfloor ✓ Parking · Covered ✓ Storage

#### **Features**

- ✓ Guest WC ✓ CCTV ✓ En suite bathroom ✓ Luxury specifications ✓ Modern design
- ✓ Near amenities ✓ Open plan ✓ Garden ✓ Pressurized water system
- Combined kitchen and dining area

## Gallery



















# Floor plans









# 2 & 3 BEDROOMS APARTMENTS



| APARTMENTS       | 2 BEDROOMS | 3 BEDROOMS |
|------------------|------------|------------|
| ALL AREAS        | 119 sq m   | 166 sq m   |
| INTERNAL AREA    | 84 sq m    | 128 sq m   |
| COVERED VERANDAS | 26,5 sq m  | 25 sq m    |
| COVERED GARDEN   | 8,5 sq m   | 13 sq m    |
| WAREHOUSE        | 1          | 1          |
| PARKING SPACE    | 1          | 1          |



#### 2 & 3 BEDROOMS APARTMENTS

3rd FLOOR

| APARTMENTS       | 2 BEDROOMS | 3 BEDROOMS |
|------------------|------------|------------|
| ALL AREAS        | 164,5 sq m | 225 sq m   |
| INTERNAL AREA    | 84 sq m    | 128 sq m   |
| COVERED VERANDAS | 26,5 sq m  | 25 sq m    |
| COVERED GARDEN   | x          | 13 sq m    |
| ROOF GARDEN      | 54