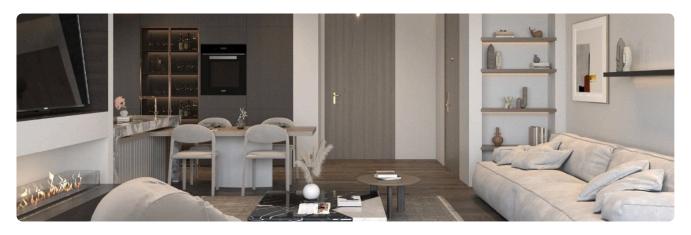

osia

€450,000 +VAT

Strovolos, Nicosia

3 Bedrooms

Status

3 Bathrooms

128 m<sup>2</sup> Covered

Under

construction

## Description

- •3 bedrooms
- •3 W/C
- •Internal Area 128m2
- •Covered Verandas 25m2
- •Garden 13m2
- Covered Parking
- •A/C Installation
- Underfloor Heating
- •Italian Kitchen
- Storage
- Energy Efficiency "A"

Covered veranda

25 m²

Garden

13 m²

Parking spaces

1

Energy efficiency rating

Year of construction

25 m²

A

25 m²

A

2025





#### **Facilities**

✓ Aircondition · Split system ✓ Heating · Underfloor ✓ Parking · Covered ✓ Storage

#### **Features**

- ✓ Guest WC ✓ CCTV ✓ En suite bathroom ✓ Luxury specifications ✓ Modern design
- ✓ Near amenities ✓ Open plan ✓ Garden ✓ Pressurized water system
- Combined kitchen and dining area

## Gallery



















# Floor plans









# 2 & 3 BEDROOMS APARTMENTS



| APARTMENTS       | 2 BEDROOMS | 3 BEDROOMS |
|------------------|------------|------------|
| ALL AREAS        | 119 sq m   | 166 sq m   |
| INTERNAL AREA    | 84 sq m    | 128 sq m   |
| COVERED VERANDAS | 26,5 sq m  | 25 sq m    |
| COVERED GARDEN   | 8,5 sq m   | 13 sq m    |
| WAREHOUSE        | 1          | 1          |
| PARKING SPACE    | 1          | 1          |



#### 2 & 3 BEDROOMS APARTMENTS

3rd FLOOR

| APARTMENTS       | 2 BEDROOMS | 3 BEDROOMS |
|------------------|------------|------------|
| ALL AREAS        | 164,5 sq m | 225 sq m   |
| INTERNAL AREA    | 84 sq m    | 128 sq m   |
| COVERED VERANDAS | 26,5 sq m  | 25 sq m    |
| COVERED GARDEN   | x          | 13 sq m    |
| ROOF GARDEN      | 54 sq m