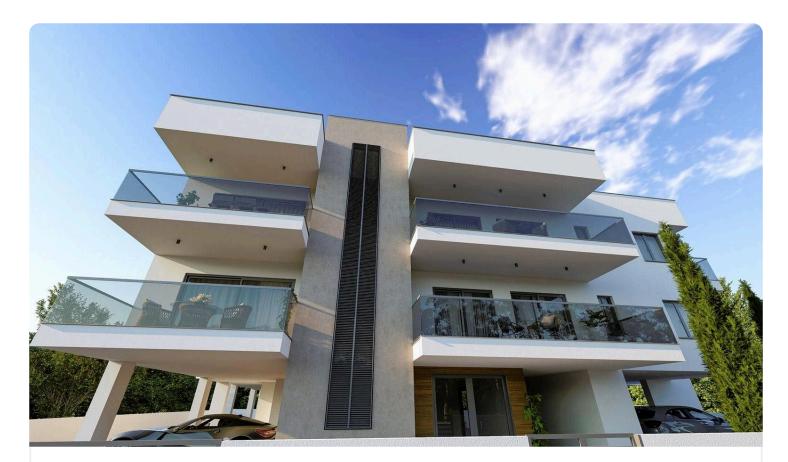

# 2 Bed Apartment in Kalithea/Carlsberg, Nicosia

### Description

- •2 bedrooms
- •2 W/C
- Internal Area 72m2
- Covered Verandas 7m2
- •Covered Parking

| Covered veranda          | 7 m²               |
|--------------------------|--------------------|
| Parking spaces           | 1                  |
| Energy efficiency rating | А                  |
| Year of<br>Construction  | 2026               |
| Status                   | Under construction |