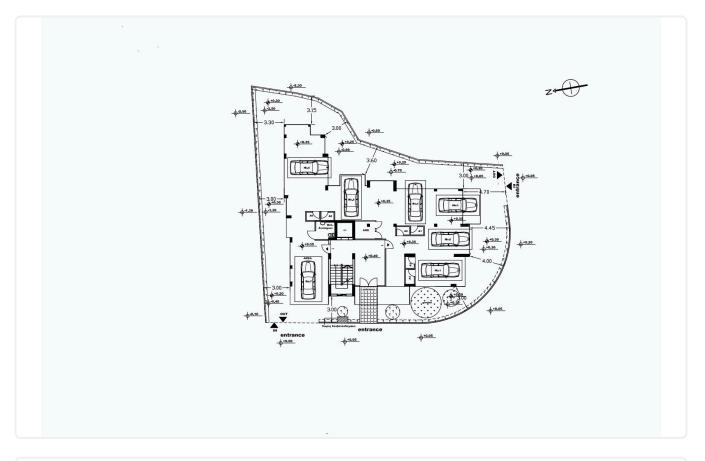

Nicosia | 2 Bedrooms | 2 Bathrooms | 72 m <sup>2</sup> Covered |
|-------------------------------|------------|-------------|---------------------------|
|                               |            |             |                           |

### Description

- •2 bedrooms
- •2 W/C
- Internal Area 72m2
- Covered Verandas 7m2
- •Covered Parking

| Covered veranda          | 7 m²               |
|--------------------------|--------------------|
| Parking spaces           | 1                  |
| Energy efficiency rating | А                  |
| Year of<br>Construction  | 2026               |
| Status                   | Under construction |





#### Facilities

Parking · Covered

#### Features

- Veranda
- Modern design

En suite BathroomNear amenities

## Gallery







### Floor plans