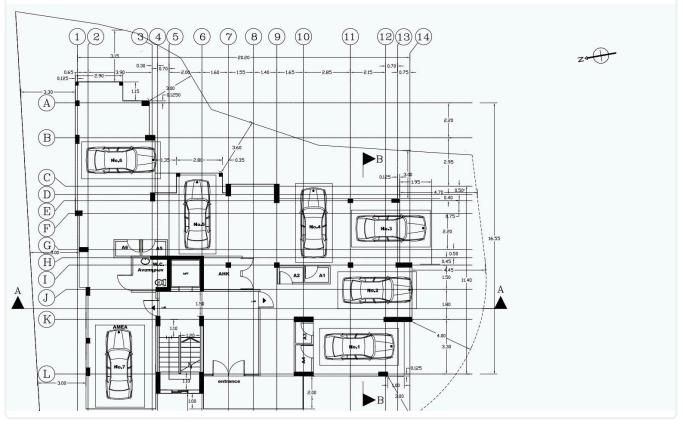

icosia | 2 Bedrooms | 2 Bathrooms | 72 m <sup>2</sup> Covered |
|-------------------------------|------------|-------------|---------------------------|
|                               |            |             |                           |

### Description

- •2 bedrooms
- •2 W/C
- Internal Area 72m2
- Covered Verandas 7m2
- •Covered Parking

| Covered veranda          | 7 m²               |
|--------------------------|--------------------|
| Parking spaces           | 1                  |
| Energy efficiency rating | А                  |
| Year of<br>Construction  | 2026               |
| Status                   | Under construction |





#### Facilities

Parking · Covered

#### Features

- Veranda
- Modern design

En suite BathroomNear amenities

## Gallery







### Floor plans