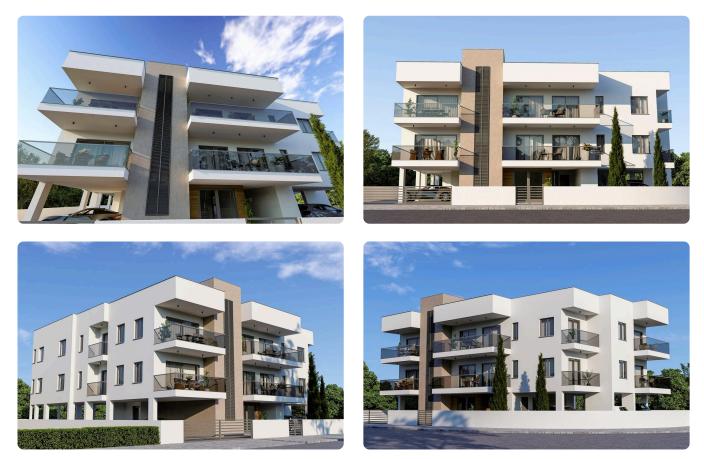

| Kalithea / Carlsberg, Nicosia | 2 Bedrooms | 2 Bathrooms | 72 m <sup>2</sup> Covered |
|-------------------------------|------------|-------------|---------------------------|
|                               |            |             |                           |

### Description

- •2 bedrooms
- •2 W/C
- Internal Area 72m2
- Covered Verandas 7m2
- •Covered Parking

| Covered veranda          | 7 m²               |
|--------------------------|--------------------|
| Parking spaces           | 1                  |
| Energy efficiency rating | А                  |
| Year of<br>Construction  | 2026               |
| Status                   | Under construction |





#### Facilities

Parking · Covered

#### Features

- Veranda
- Modern design

En suite BathroomNear amenities

## Gallery







### Floor plans