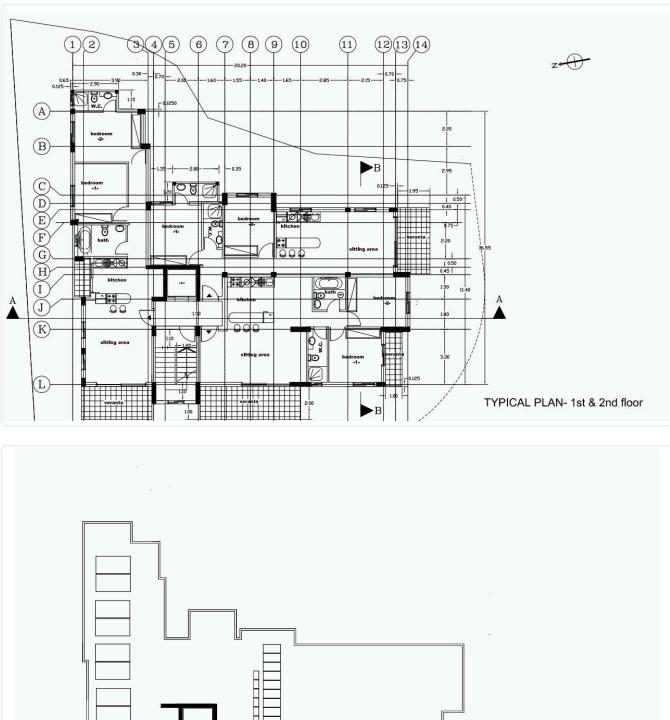

### Description

- •2 bedrooms
- •2 W/C
- Internal Area 72m2
- Covered Verandas 7m2
- •Covered Parking

| Covered veranda          | 7 m²               |
|--------------------------|--------------------|
| Parking spaces           | 1                  |
| Energy efficiency rating | А                  |
| Year of<br>Construction  | 2026               |
| Status                   | Under construction |

### Floor plans