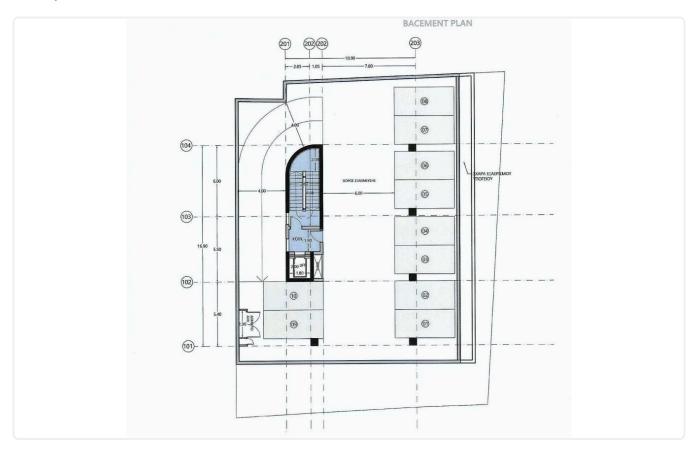

Reference 6448

## Office Building in Zakaki, Limassol

Zakaki, Limassol

€3,400,000 +VAT

Off plan

6 Bathrooms 1113 m<sup>2</sup> Covered

### Description

- •Covered Area 1.113m2
- •Covered Verandas 177m2
- Open plan Offices
- •Reception Area
- •Modern Design
- Covered Parking
- Storage
- Kitchen
- •W/C
- •Close to several amenities

Covered veranda 177 m²

Parking spaces 19

Energy efficiency Certificate expected

Status





### **Facilities**

✓ Parking · Underground ✓ Elevator

#### **Features**

- Reception
  Easy access to main roads
  Easy access to highway
  Near amenities
- ✓ Spacious rooms ✓ Lobby ✓ Veranda

# Gallery















# Floor plans