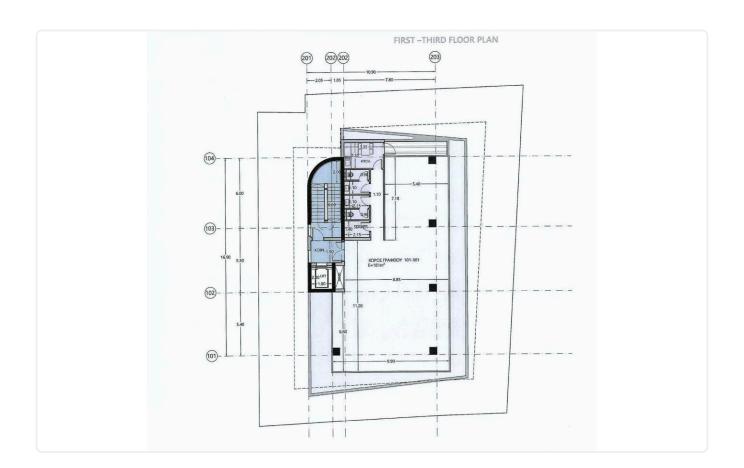

Reference 6448

## Office Building in Zakaki, Limassol

Zakaki, Limassol

€3,400,000 +VAT

Off plan

6 Bathrooms 1113 m<sup>2</sup> Covered

### Description

- •Covered Area 1.113m2
- •Covered Verandas 177m2
- Open plan Offices
- •Reception Area
- •Modern Design
- Covered Parking
- Storage
- Kitchen
- •W/C
- •Close to several amenities

Covered veranda 177 m²

Parking spaces 19

Energy efficiency Certificate expected

Status





### **Facilities**

✓ Parking · Underground ✓ Elevator

#### **Features**

- Reception
  Easy access to main roads
  Easy access to highway
  Near amenities
- ✓ Spacious rooms ✓ Lobby ✓ Veranda

# Gallery















# Floor plans