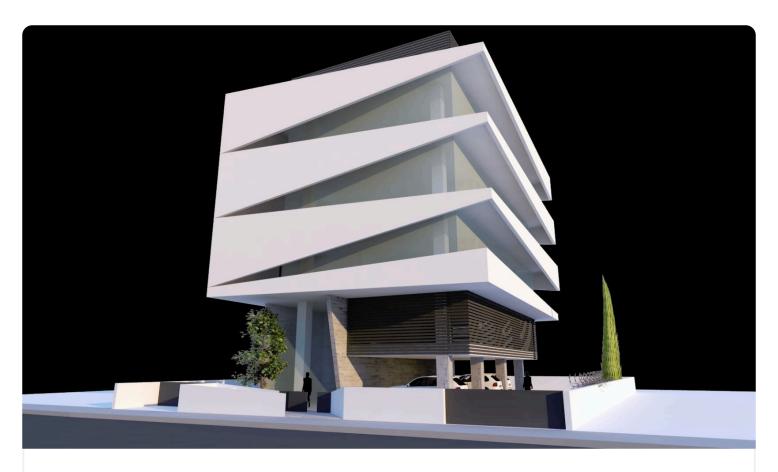

## Office Building in Zakaki, Limassol

Zakaki, Limassol

€3,400,000 +VAT

Off plan

6 Bathrooms 1113 m<sup>2</sup> Covered

### Description

- •Covered Area 1.113m2
- •Covered Verandas 177m2
- Open plan Offices
- •Reception Area
- •Modern Design
- Covered Parking
- Storage
- Kitchen
- •W/C
- •Close to several amenities

Covered veranda 177 m²

#### **Features**

- Reception
  Easy access to main roads
  Easy access to highway
  Near amenities
- ✓ Spacious rooms ✓ Lobby ✓ Veranda

# Gallery