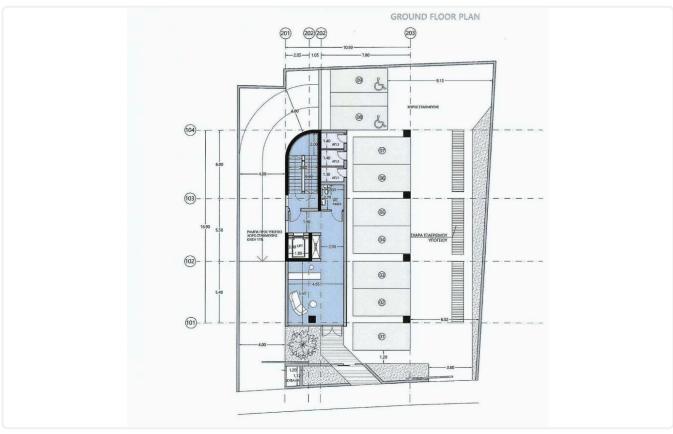

Reference 6448

## Office Building in Zakaki, Limassol

Zakaki, Limassol

€3,400,000 +VAT

Off plan

6 Bathrooms 1113 m<sup>2</sup> Covered

### Description

- •Covered Area 1.113m2
- •Covered Verandas 177m2
- Open plan Offices
- •Reception Area
- •Modern Design
- Covered Parking
- Storage
- Kitchen
- •W/C
- •Close to several amenities

Covered veranda 177 m²

Parking spaces 19

Energy efficiency Certificate expected

Status





### **Facilities**

✓ Parking · Underground ✓ Elevator

#### **Features**

- Reception
  Easy access to main roads
  Easy access to highway
  Near amenities
- ✓ Spacious rooms ✓ Lobby ✓ Veranda

# Gallery















# Floor plans