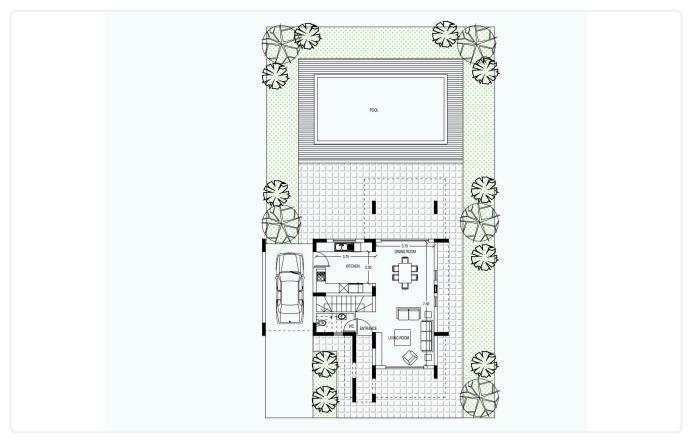

# Floor plans

## Description

- •3 bedrooms
- •3 W/C
- •Internal Area 135m2
- •Covered Verandas 60m2
- •Uncovered Roof Garden 29m2
- •Plot Area 438m2
- Covered Parking
- Quiet Area

Plot 438 m<sup>2</sup> 60 m<sup>2</sup> Covered veranda 29 m<sup>2</sup> Roof garden Parking spaces 1 Energy efficiency **Exempt** rating Year of 2025 construction Under Status