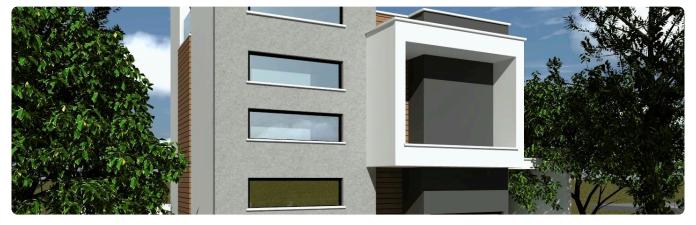

akia, Limassol

3 Bedrooms

3 Bathrooms

135 m<sup>2</sup> Covered

## Description

- •3 bedrooms
- •3 W/C
- •Internal Area 135m2
- •Covered Verandas 60m2
- •Uncovered Roof Garden 29m2
- •Plot Area 438m2
- Covered Parking
- Quiet Area

Plot 438 m<sup>2</sup> 60 m<sup>2</sup> Covered veranda 29 m<sup>2</sup> Roof garden Parking spaces 1 Energy efficiency **Exempt** rating Year of 2025 construction Under Status





### **Facilities**

✓ Aircondition · Provision ✓ Heating · Provision ✓ Parking · Covered ✓ Solar water heater

#### **Features**

✓ Guest WC ✓ Veranda ✓ Quiet area ✓ Laminate flooring ✓ Ceramic tiles
✓ En suite bathroom ✓ Modern design ✓ Panoramic view ✓ Roof garden ✓ Double glazing

✓ Garden ✓ Pressurized water system ✓ Easy access to highway ✓ Thermal insulation

## Gallery





















# Floor plans