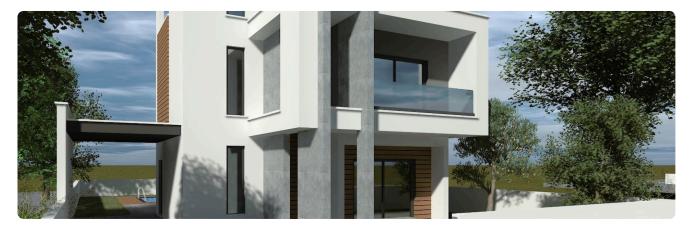

ol

3 Bedrooms

3 Bathrooms

135 m<sup>2</sup> Covered

## Description

- •3 bedrooms
- •3 W/C
- •Internal Area 135m2
- •Covered Verandas 60m2
- •Uncovered Roof Garden 29m2
- •Plot Area 438m2
- Covered Parking
- Quiet Area

Plot 438 m<sup>2</sup> 60 m<sup>2</sup> Covered veranda 29 m<sup>2</sup> Roof garden Parking spaces 1 Energy efficiency **Exempt** rating Year of 2025 construction Under Status





### **Facilities**

✓ Aircondition · Provision ✓ Heating · Provision ✓ Parking · Covered ✓ Solar water heater

#### **Features**

✓ Guest WC ✓ Veranda ✓ Quiet area ✓ Laminate flooring ✓ Ceramic tiles
✓ En suite bathroom ✓ Modern design ✓ Panoramic view ✓ Roof garden ✓ Double glazing

✓ Garden ✓ Pressurized water system ✓ Easy access to highway ✓ Thermal insulation

## Gallery





















# Floor plans