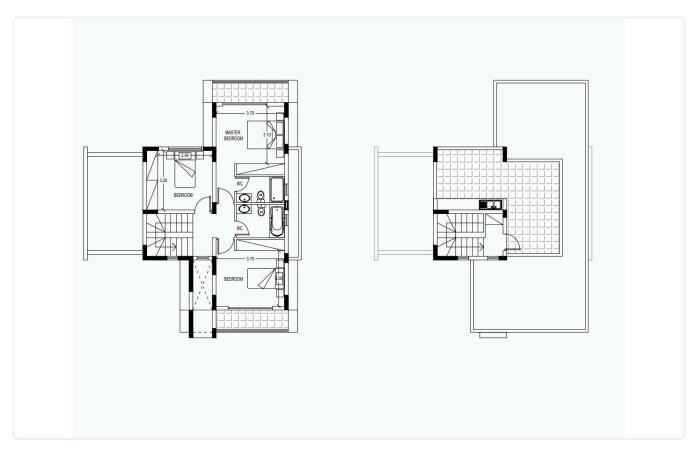

# Floor plans

## Description

- •3 bedrooms
- •3 W/C
- •Internal Area 135m2
- •Covered Verandas 60m2
- •Uncovered Roof Garden 29m2
- •Plot Area 438m2
- Covered Parking
- Quiet Area

Plot 438 m<sup>2</sup> 60 m<sup>2</sup> Covered veranda 29 m<sup>2</sup> Roof garden Parking spaces 1 Energy efficiency **Exempt** rating Year of 2025 construction Under Status