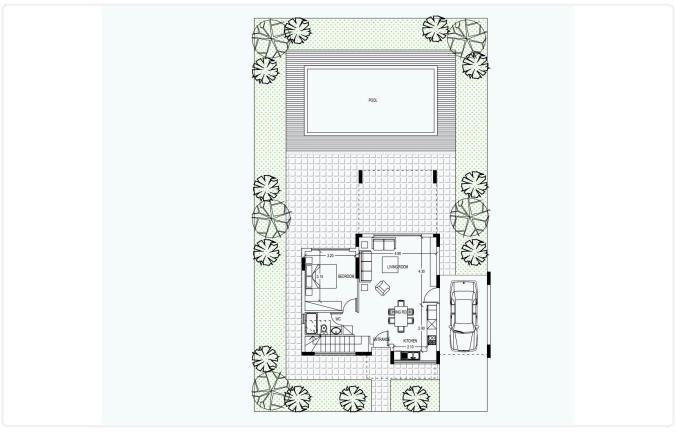

# Floor plans

## Description

- •3 bedrooms
- •3 W/C
- •Internal Area 135m2
- •Covered Verandas 60m2
- •Uncovered Roof Garden 29m2
- •Plot Area 438m2
- Covered Parking
- Quiet Area

Plot 438 m<sup>2</sup> 60 m<sup>2</sup> Covered veranda 29 m<sup>2</sup> Roof garden Parking spaces 1 Energy efficiency **Exempt** rating Year of 2025 construction Under Status