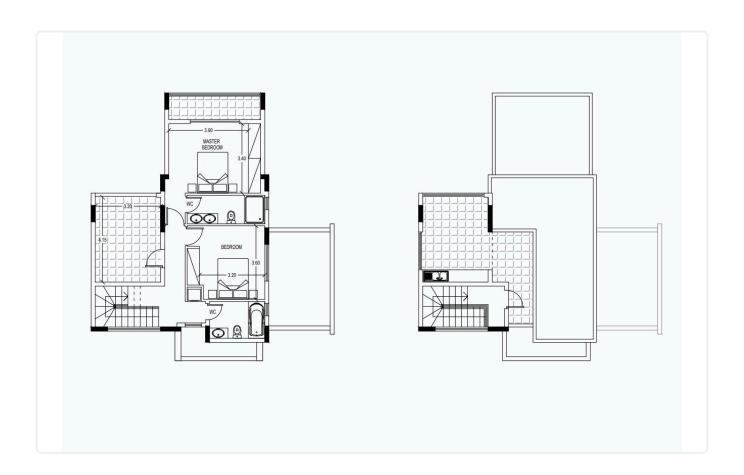

# Floor plans

## Description

- •3 bedrooms
- •3 W/C
- •Internal Area 135m2
- •Covered Verandas 60m2
- •Uncovered Roof Garden 29m2
- •Plot Area 438m2
- Covered Parking
- Quiet Area

Plot 438 m<sup>2</sup> 60 m<sup>2</sup> Covered veranda 29 m<sup>2</sup> Roof garden Parking spaces 1 Energy efficiency **Exempt** rating Year of 2025 construction Under Status