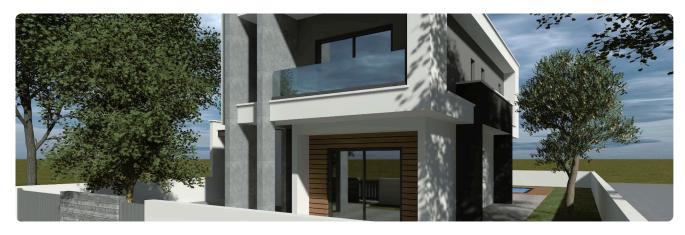

Limassol

3 Bedrooms

3 Bathrooms

135 m<sup>2</sup> Covered

## Description

- •3 bedrooms
- •3 W/C
- •Internal Area 135m2
- •Covered Verandas 60m2
- •Uncovered Roof Garden 29m2
- •Plot Area 438m2
- Covered Parking
- Quiet Area

Plot 438 m<sup>2</sup> 60 m<sup>2</sup> Covered veranda 29 m<sup>2</sup> Roof garden Parking spaces 1 Energy efficiency **Exempt** rating Year of 2025 construction Under Status





### **Facilities**

✓ Aircondition · Provision ✓ Heating · Provision ✓ Parking · Covered ✓ Solar water heater

#### **Features**

✓ Guest WC ✓ Veranda ✓ Quiet area ✓ Laminate flooring ✓ Ceramic tiles
✓ En suite bathroom ✓ Modern design ✓ Panoramic view ✓ Roof garden ✓ Double glazing

✓ Garden ✓ Pressurized water system ✓ Easy access to highway ✓ Thermal insulation

## Gallery





















# Floor plans