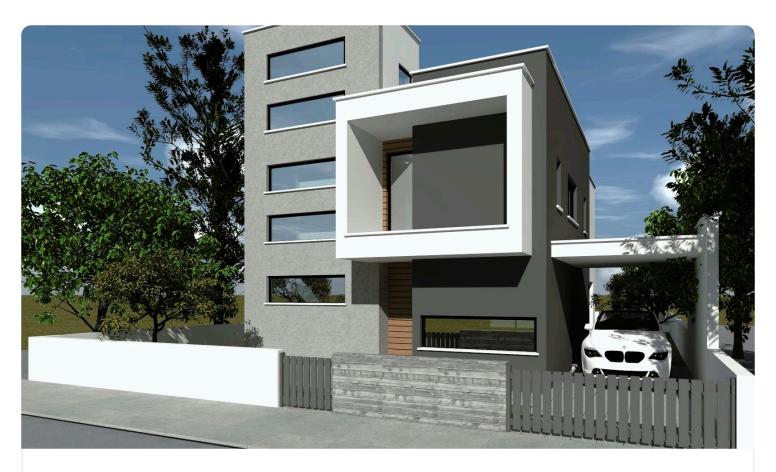

Reference 6446

3 Bed Detatched Villa in Souni, Limassol

**€410,000** +VAT

construction

Souni-Zanakia, Limassol

3 Bedrooms

3 Bathrooms

135 m<sup>2</sup> Covered

## Description

- •3 bedrooms
- •3 W/C
- •Internal Area 135m2
- •Covered Verandas 60m2
- •Uncovered Roof Garden 29m2
- •Plot Area 438m2
- Covered Parking
- Quiet Area

Plot 438 m<sup>2</sup> 60 m<sup>2</sup> Covered veranda 29 m<sup>2</sup> Roof garden Parking spaces 1 Energy efficiency **Exempt** rating Year of 2025 construction Under Status

### **Facilities**

✓ Aircondition · Provision ✓ Heating · Provision ✓ Parking · Covered ✓ Solar water heater

#### **Features**

✓ Guest WC ✓ Veranda ✓ Quiet area ✓ Laminate flooring ✓ Ceramic tiles
✓ En suite bathroom ✓ Modern design ✓ Panoramic view ✓ Roof garden ✓ Double glazing

✓ Garden ✓ Pressurized water system ✓ Easy access to highway ✓ Thermal insulation