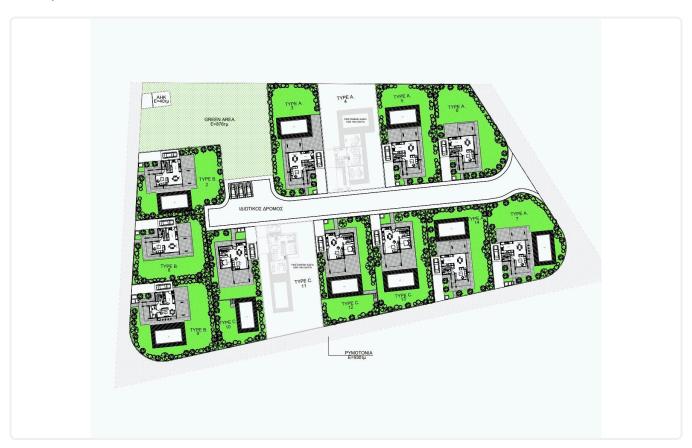

hrooms

135 m<sup>2</sup> Covered

## Description

- •3 bedrooms
- •3 W/C
- •Internal Area 135m2
- •Covered Verandas 60m2
- •Uncovered Roof Garden 29m2
- •Plot Area 438m2
- Covered Parking
- Quiet Area

Plot 438 m<sup>2</sup> 60 m<sup>2</sup> Covered veranda 29 m<sup>2</sup> Roof garden Parking spaces 1 Energy efficiency **Exempt** rating Year of 2025 construction Under Status





### **Facilities**

✓ Aircondition · Provision ✓ Heating · Provision ✓ Parking · Covered ✓ Solar water heater

#### **Features**

✓ Guest WC ✓ Veranda ✓ Quiet area ✓ Laminate flooring ✓ Ceramic tiles
✓ En suite bathroom ✓ Modern design ✓ Panoramic view ✓ Roof garden ✓ Double glazing

✓ Garden ✓ Pressurized water system ✓ Easy access to highway ✓ Thermal insulation

## Gallery





















# Floor plans