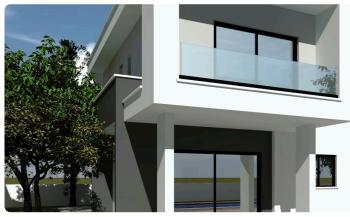

massol

3 Bedrooms

3 Bathrooms

135 m<sup>2</sup> Covered

## Description

- •3 bedrooms
- •3 W/C
- •Internal Area 135m2
- •Covered Verandas 60m2
- •Uncovered Roof Garden 29m2
- •Plot Area 438m2
- Covered Parking
- Quiet Area

Plot 438 m<sup>2</sup> 60 m<sup>2</sup> Covered veranda 29 m<sup>2</sup> Roof garden Parking spaces 1 Energy efficiency **Exempt** rating Year of 2025 construction Under Status





### **Facilities**

✓ Aircondition · Provision ✓ Heating · Provision ✓ Parking · Covered ✓ Solar water heater

#### **Features**

✓ Guest WC ✓ Veranda ✓ Quiet area ✓ Laminate flooring ✓ Ceramic tiles
✓ En suite bathroom ✓ Modern design ✓ Panoramic view ✓ Roof garden ✓ Double glazing

✓ Garden ✓ Pressurized water system ✓ Easy access to highway ✓ Thermal insulation

## Gallery





















# Floor plans