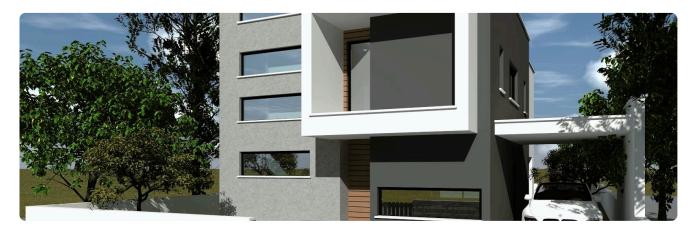

anakia, Limassol

3 Bedrooms

3 Bathrooms

135 m<sup>2</sup> Covered

## Description

- •3 bedrooms
- •3 W/C
- •Internal Area 135m2
- •Covered Verandas 60m2
- •Uncovered Roof Garden 29m2
- •Plot Area 438m2
- Covered Parking
- Quiet Area

Plot 438 m<sup>2</sup> 60 m<sup>2</sup> Covered veranda 29 m<sup>2</sup> Roof garden Parking spaces 1 Energy efficiency **Exempt** rating Year of 2025 construction Under Status





### **Facilities**

✓ Aircondition · Provision ✓ Heating · Provision ✓ Parking · Covered ✓ Solar water heater

#### **Features**

✓ Guest WC ✓ Veranda ✓ Quiet area ✓ Laminate flooring ✓ Ceramic tiles
✓ En suite bathroom ✓ Modern design ✓ Panoramic view ✓ Roof garden ✓ Double glazing

✓ Garden ✓ Pressurized water system ✓ Easy access to highway ✓ Thermal insulation

## Gallery





















# Floor plans