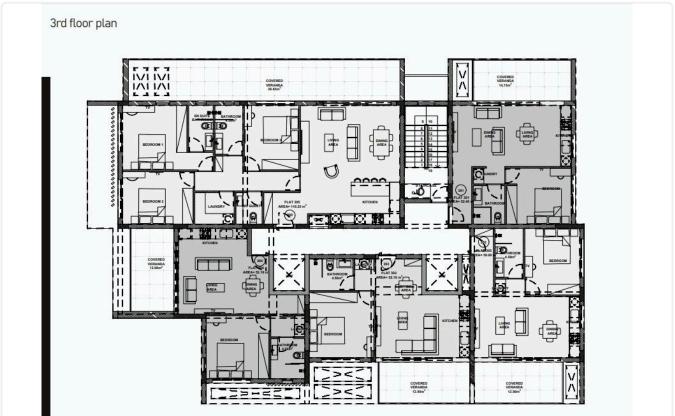

| 114.4 m <sup>2</sup> |
| <ul> <li>Internal Area 118.35m2</li> <li>Covered Veranda 31.36m2</li> </ul> | Parking spaces           | 1                    |
| <ul> <li>Roof Garden 114.4m2</li> <li>Covered Parking</li> </ul>            | Energy efficiency rating | А                    |
| •Energy Efficiency ''A''<br>•A/C                                            | Year of                  | 2025                 |
| •Underfloor Heating                                                         | construction             |                      |
| Photovoltaic Panels     Provision for electric cars charging stations.      | Status                   | Under construction   |

• Provision for alarm system





## Facilities



## Gallery

























## Floor plans