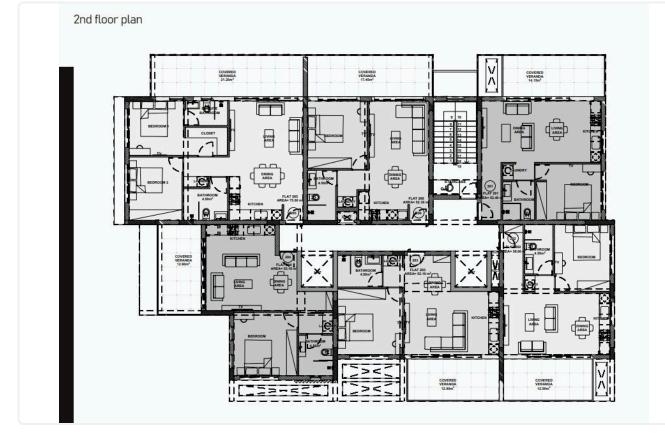

n              | 114.4 m <sup>2</sup> |
| <ul> <li>Internal Area 118.35m2</li> <li>Covered Veranda 31.36m2</li> </ul> | Parking spaces           | 1                    |
| <ul> <li>Roof Garden 114.4m2</li> <li>Covered Parking</li> </ul>            | Energy efficiency rating | А                    |
| •Energy Efficiency ''A''<br>•A/C                                            | Year of                  | 2025                 |
| •Underfloor Heating                                                         | construction             |                      |
| Photovoltaic Panels     Provision for electric cars charging stations.      | Status                   | Under construction   |

• Provision for alarm system





## Facilities



## Gallery

























## Floor plans