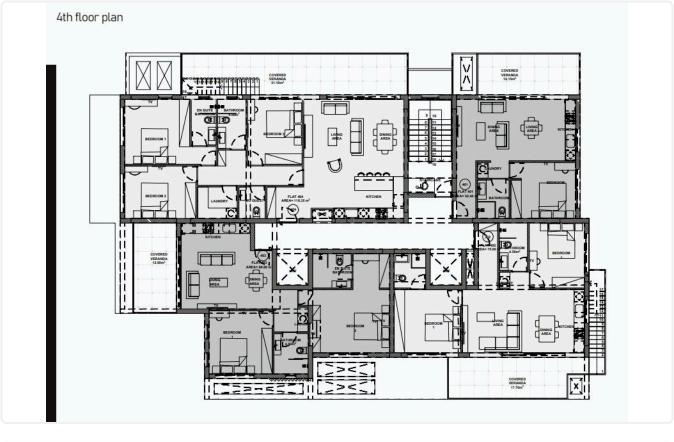

Reference 6415

| 3 Bed Penthouse Apartment with Roof ( | Garden in Egl | komi €      | 498,500 +vat                  |
|---------------------------------------|---------------|-------------|-------------------------------|
| Egkomi, Nicosia                       | 3 Bedrooms    | 3 Bathrooms | 118.35 m <sup>2</sup> Covered |
|                                       |               |             |                               |

| Description                                                                 |                          |                      |
|-----------------------------------------------------------------------------|--------------------------|----------------------|
| •3 bedrooms                                                                 | Covered veranda          | 31.36 m <sup>2</sup> |
| •3 W/C                                                                      | Roof garden              | 114.4 m <sup>2</sup> |
| <ul> <li>Internal Area 118.35m2</li> <li>Covered Veranda 31.36m2</li> </ul> | Parking spaces           | 1                    |
| <ul> <li>Roof Garden 114.4m2</li> <li>Covered Parking</li> </ul>            | Energy efficiency rating | А                    |
| •Energy Efficiency ''A''<br>•A/C                                            | Year of                  | 2025                 |
| •Underfloor Heating                                                         | construction             |                      |
| Photovoltaic Panels     Provision for electric cars charging stations.      | Status                   | Under construction   |

## Floor plans