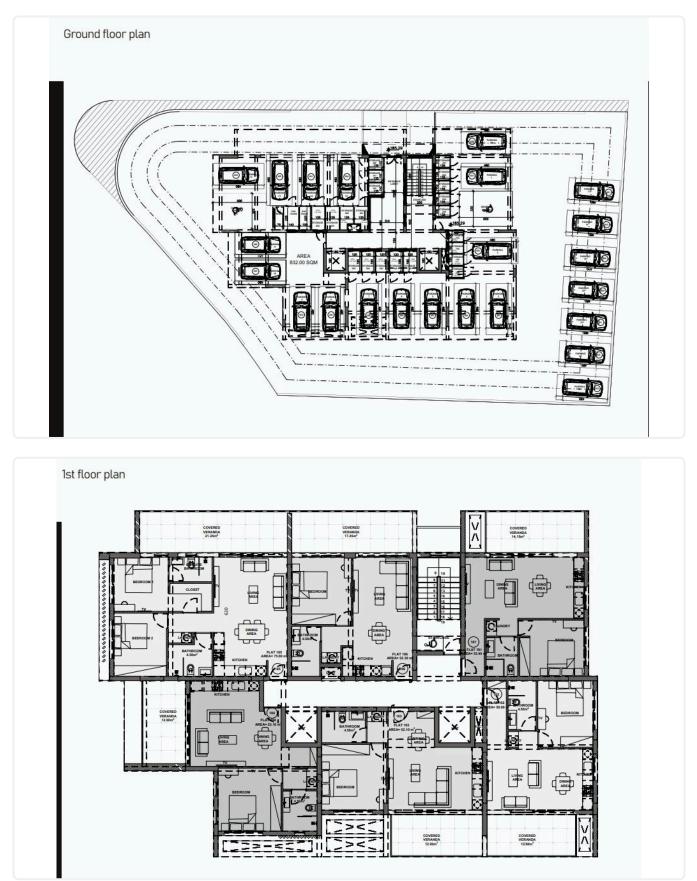

garden              | 114.4 m <sup>2</sup> |
| <ul> <li>Internal Area 118.35m2</li> <li>Covered Veranda 31.36m2</li> </ul> | Parking spaces           | 1                    |
| <ul> <li>Roof Garden 114.4m2</li> <li>Covered Parking</li> </ul>            | Energy efficiency rating | А                    |
| •Energy Efficiency ''A''<br>•A/C                                            | Year of                  | 2025                 |
| •Underfloor Heating                                                         | construction             |                      |
| Photovoltaic Panels     Provision for electric cars charging stations.      | Status                   | Under construction   |

• Provision for alarm system





## Facilities



## Gallery

























## Floor plans