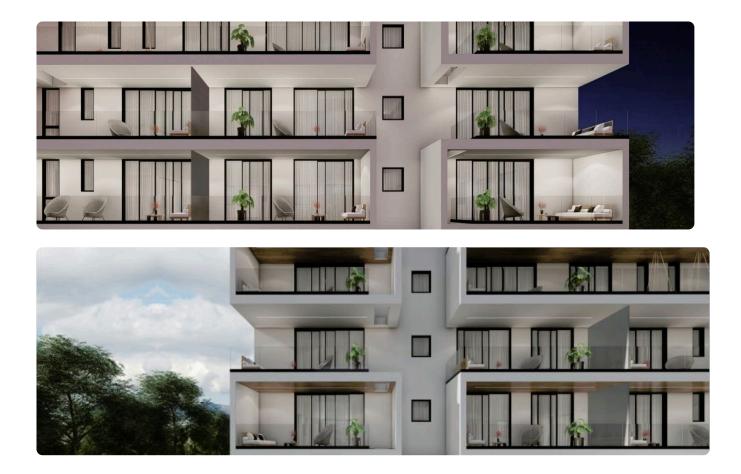

| Roof garden              | 114.4 m <sup>2</sup> |
| <ul> <li>Internal Area 118.35m2</li> <li>Covered Veranda 31.36m2</li> </ul> | Parking spaces           | 1                    |
| <ul> <li>Roof Garden 114.4m2</li> <li>Covered Parking</li> </ul>            | Energy efficiency rating | А                    |
| •Energy Efficiency ''A''<br>•A/C                                            | Year of                  | 2025                 |
| •Underfloor Heating                                                         | construction             |                      |
| Photovoltaic Panels     Provision for electric cars charging stations.      | Status                   | Under construction   |

• Provision for alarm system





## Facilities



## Gallery

























## Floor plans