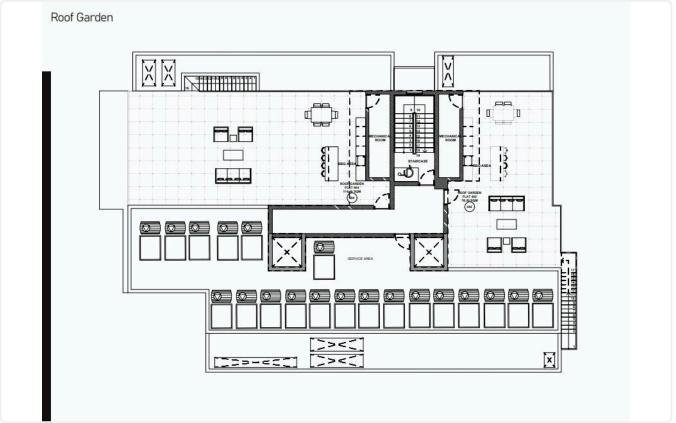

| 114.4 m <sup>2</sup> |
| <ul> <li>Internal Area 118.35m2</li> <li>Covered Veranda 31.36m2</li> </ul> | Parking spaces           | 1                    |
| <ul> <li>Roof Garden 114.4m2</li> <li>Covered Parking</li> </ul>            | Energy efficiency rating | А                    |
| •Energy Efficiency ''A''<br>•A/C                                            | Year of                  | 2025                 |
| •Underfloor Heating                                                         | construction             |                      |
| Photovoltaic Panels     Provision for electric cars charging stations.      | Status                   | Under construction   |

• Provision for alarm system





## Facilities



## Gallery

























## Floor plans