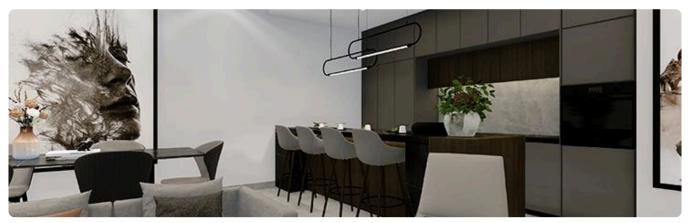

| Roof garden              | 114.4 m <sup>2</sup> |
| <ul> <li>Internal Area 118.35m2</li> <li>Covered Veranda 31.36m2</li> </ul> | Parking spaces           | 1                    |
| <ul> <li>Roof Garden 114.4m2</li> <li>Covered Parking</li> </ul>            | Energy efficiency rating | А                    |
| •Energy Efficiency ''A''<br>•A/C                                            | Year of                  | 2025                 |
| •Underfloor Heating                                                         | construction             |                      |
| Photovoltaic Panels     Provision for electric cars charging stations.      | Status                   | Under construction   |

• Provision for alarm system





## Facilities



## Gallery

























## Floor plans