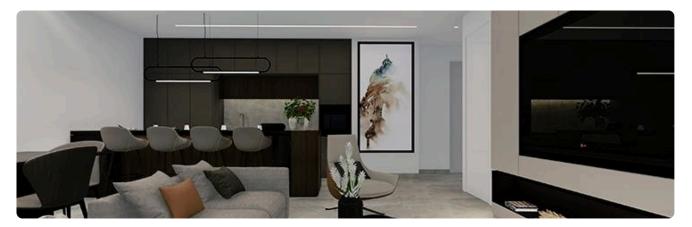

| Roof garden              | 114.4 m <sup>2</sup> |
| <ul> <li>Internal Area 118.35m2</li> <li>Covered Veranda 31.36m2</li> </ul> | Parking spaces           | 1                    |
| <ul> <li>Roof Garden 114.4m2</li> <li>Covered Parking</li> </ul>            | Energy efficiency rating | А                    |
| •Energy Efficiency ''A''<br>•A/C                                            | Year of                  | 2025                 |
| •Underfloor Heating                                                         | construction             |                      |
| Photovoltaic Panels     Provision for electric cars charging stations.      | Status                   | Under construction   |

• Provision for alarm system





## Facilities



## Gallery

























## Floor plans