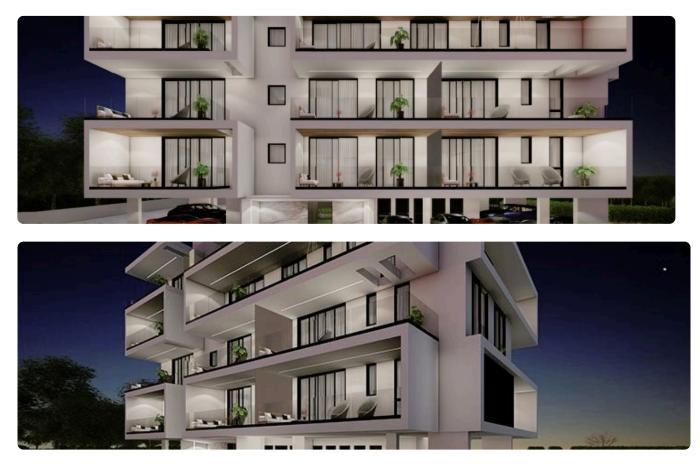

| Roof garden              | 114.4 m <sup>2</sup> |
| <ul> <li>Internal Area 118.35m2</li> <li>Covered Veranda 31.36m2</li> </ul> | Parking spaces           | 1                    |
| <ul> <li>Roof Garden 114.4m2</li> <li>Covered Parking</li> </ul>            | Energy efficiency rating | А                    |
| •Energy Efficiency ''A''<br>•A/C                                            | Year of                  | 2025                 |
| •Underfloor Heating                                                         | construction             |                      |
| Photovoltaic Panels     Provision for electric cars charging stations.      | Status                   | Under construction   |

• Provision for alarm system





## Facilities



## Gallery

























## Floor plans