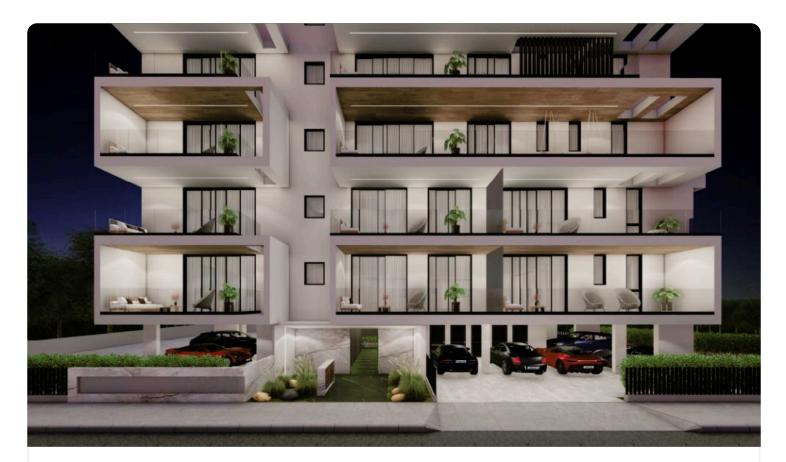

Reference 6415

| 3 Bed Penthouse Apartment with Roof ( | Garden in Egl | komi €      | 498,500 +vat                  |
|---------------------------------------|---------------|-------------|-------------------------------|
| Egkomi, Nicosia                       | 3 Bedrooms    | 3 Bathrooms | 118.35 m <sup>2</sup> Covered |
|                                       |               |             |                               |

| Description                                                                 |                          |                      |
|-----------------------------------------------------------------------------|--------------------------|----------------------|
| •3 bedrooms                                                                 | Covered veranda          | 31.36 m <sup>2</sup> |
| •3 W/C                                                                      | Roof garden              | 114.4 m <sup>2</sup> |
| <ul> <li>Internal Area 118.35m2</li> <li>Covered Veranda 31.36m2</li> </ul> | Parking spaces           | 1                    |
| <ul> <li>Roof Garden 114.4m2</li> <li>Covered Parking</li> </ul>            | Energy efficiency rating | А                    |
| •Energy Efficiency ''A''<br>•A/C                                            | Year of                  | 2025                 |
| •Underfloor Heating                                                         | construction             |                      |
| Photovoltaic Panels     Provision for electric cars charging stations.      | Status                   | Under construction   |

## Gallery