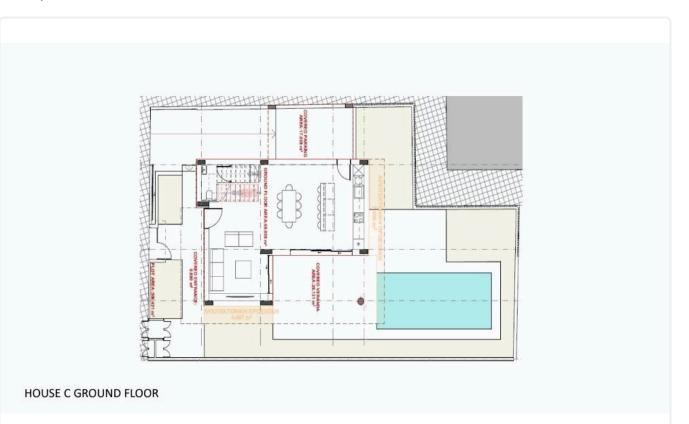

| 28 m²              |
|                                                                                                                              | Parking spaces              | 1                  |
|                                                                                                                              | Energy efficiency<br>rating | А                  |
|                                                                                                                              | Year of construction        | 2025               |
|                                                                                                                              | Status                      | Under construction |





## Facilities



## Gallery

























## Floor plans