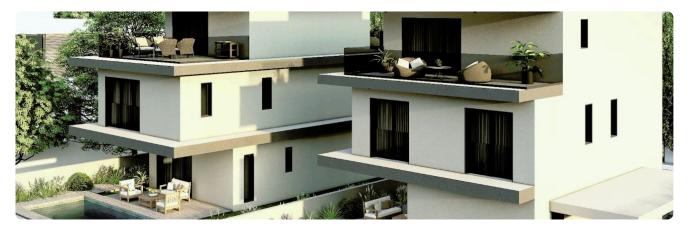

r>veranda        | 28 m²              |
|                                                                                                                              | Parking spaces              | 1                  |
|                                                                                                                              | Energy efficiency<br>rating | А                  |
|                                                                                                                              | Year of construction        | 2025               |
|                                                                                                                              | Status                      | Under construction |





## Facilities



## Gallery

























## Floor plans