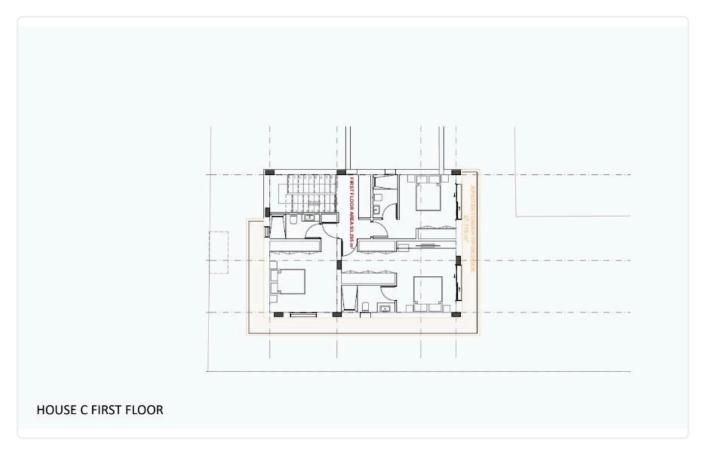

| 28 m²              |
|                                                                                                                              | Parking spaces              | 1                  |
|                                                                                                                              | Energy efficiency<br>rating | А                  |
|                                                                                                                              | Year of construction        | 2025               |
|                                                                                                                              | Status                      | Under construction |





## Facilities



## Gallery

























## Floor plans