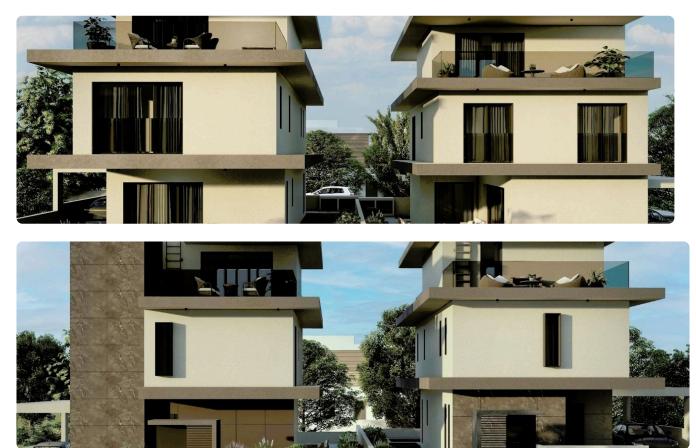

ered<br>veranda        | 28 m²              |
|                                                                                                                              | Parking spaces              | 1                  |
|                                                                                                                              | Energy efficiency<br>rating | А                  |
|                                                                                                                              | Year of construction        | 2025               |
|                                                                                                                              | Status                      | Under construction |





## Facilities



## Gallery

























## Floor plans