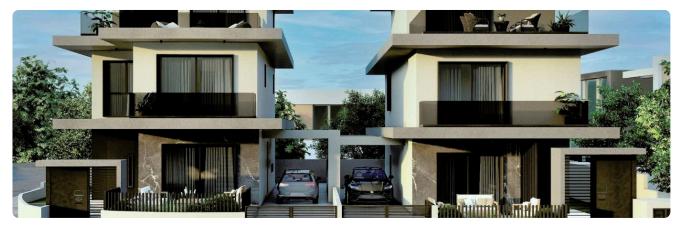

randa        | 28 m²              |
|                                                                                                                              | Parking spaces              | 1                  |
|                                                                                                                              | Energy efficiency<br>rating | А                  |
|                                                                                                                              | Year of construction        | 2025               |
|                                                                                                                              | Status                      | Under construction |





## Facilities



## Gallery

























## Floor plans