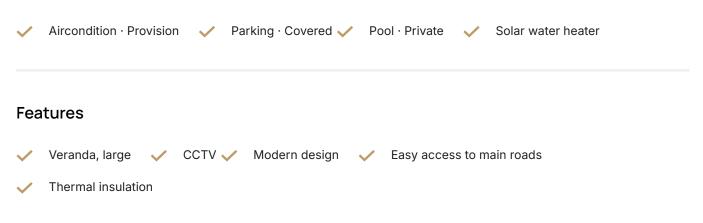

''A''F | Uncovered<br>veranda        | 28 m²              |
|                                                                                                                              | Parking spaces              | 1                  |
|                                                                                                                              | Energy efficiency<br>rating | А                  |
|                                                                                                                              | Year of construction        | 2025               |
|                                                                                                                              | Status                      | Under construction |





## Facilities



## Gallery

























## Floor plans