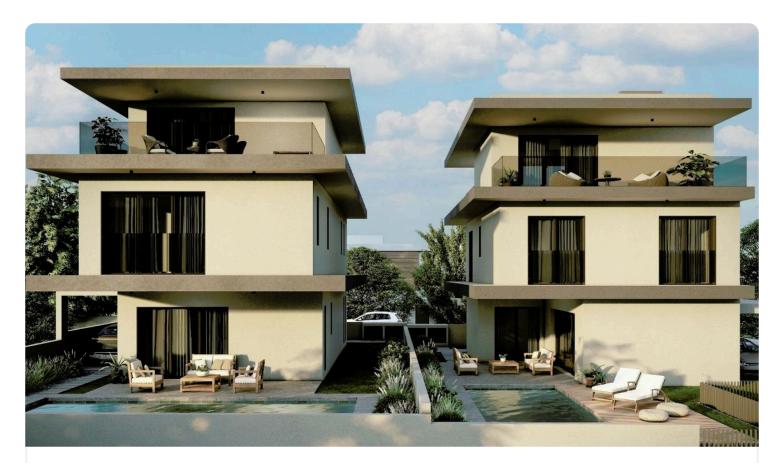

Reference 6402

| 4 Bed Detatched House with Pool in Ypsor | nas, Limassol   | €750,000 +vat                      |
|------------------------------------------|-----------------|------------------------------------|
| Ypsonas, Limassol                        | 4 Bedrooms 3 Ba | throoms 221 m <sup>2</sup> Covered |

| Description                                                                                                                  |                             |                    |
|------------------------------------------------------------------------------------------------------------------------------|-----------------------------|--------------------|
| •4 Bedrooms                                                                                                                  | Covered veranda             | 58 m²              |
| •Internal Area 221m2v•Covered Veranda 58m2F•Uncovered Veranda 28m2F•Swimming PoolF•Covered ParkingF•Energy Efficiency ''A''F | Uncovered<br>veranda        | 28 m²              |
|                                                                                                                              | Parking spaces              | 1                  |
|                                                                                                                              | Energy efficiency<br>rating | А                  |
|                                                                                                                              | Year of construction        | 2025               |
|                                                                                                                              | Status                      | Under construction |