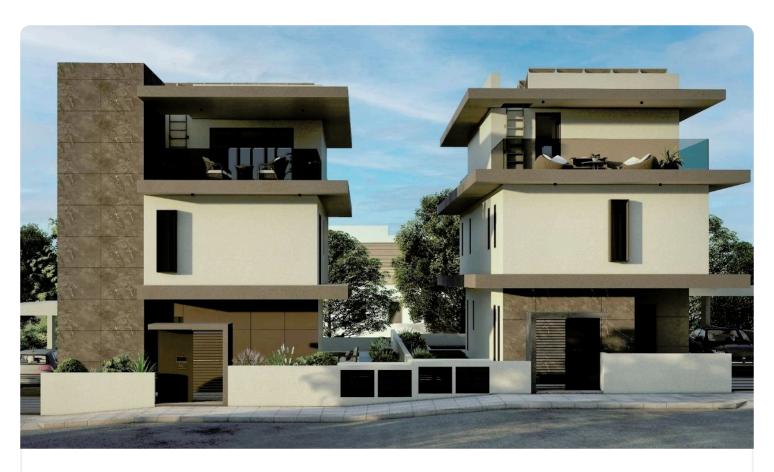

Reference 6401

4 Bed Detatched House in Ypsonas, Limassol

€680,000 +VAT

Ypsonas, Limassol

4 Bedrooms

5 Bathrooms

191 m<sup>2</sup> Covered

## Description

- •4 Bedrooms
- •5 W/C
- •Internal Area 191m2
- •Covered Veranda 32m2
- •Uncovered Veranda 26m2
- •Covered Parking
- •Energy Efficiency "A"

Covered veranda 32 m<sup>2</sup> Uncovered 26 m<sup>2</sup> veranda Parking spaces 1 Energy efficiency Α rating Year of 2025 construction Under Status construction

### **Features**

- ✓ Veranda, large ✓ CCTV ✓ Modern design ✓ Easy access to main roads
- Thermal insulation