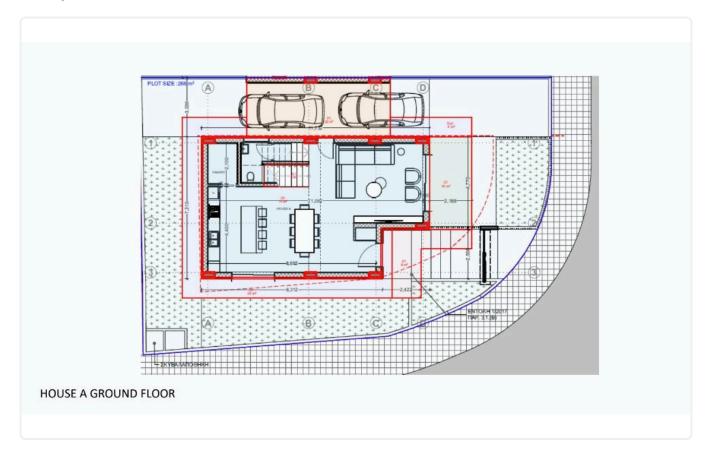

Reference 6401

4 Bed Detatched House in Ypsonas, Limassol

€680,000 +VAT

Ypsonas, Limassol

4 Bedrooms

5 Bathrooms

191 m<sup>2</sup> Covered

## Description

- •4 Bedrooms
- •5 W/C
- •Internal Area 191m2
- •Covered Veranda 32m2
- •Uncovered Veranda 26m2
- •Covered Parking
- •Energy Efficiency "A"

Covered veranda 32 m<sup>2</sup> Uncovered 26 m<sup>2</sup> veranda Parking spaces 1 Energy efficiency Α rating Year of 2025 construction Under Status construction





## **Facilities**

✓ Aircondition · Provision ✓ Parking · Covered ✓ Solar water heater

### **Features**

- ✓ Veranda, large ✓ CCTV ✓ Modern design ✓ Easy access to main roads
- Thermal insulation

# Gallery



















# Floor plans