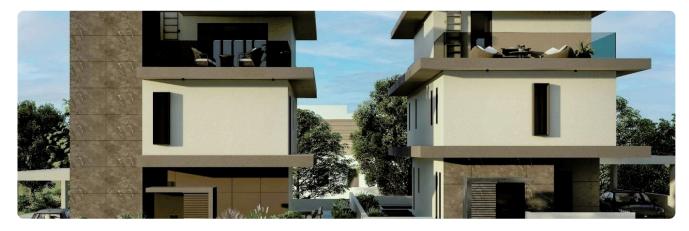

Reference 6401

4 Bed Detatched House in Ypsonas, Limassol

€680,000 +VAT

Ypsonas, Limassol

4 Bedrooms

5 Bathrooms

191 m<sup>2</sup> Covered

## Description

- •4 Bedrooms
- •5 W/C
- •Internal Area 191m2
- •Covered Veranda 32m2
- •Uncovered Veranda 26m2
- •Covered Parking
- •Energy Efficiency "A"

Covered veranda 32 m<sup>2</sup> Uncovered 26 m<sup>2</sup> veranda Parking spaces 1 Energy efficiency Α rating Year of 2025 construction Under Status construction





## **Facilities**

✓ Aircondition · Provision ✓ Parking · Covered ✓ Solar water heater

### **Features**

- ✓ Veranda, large ✓ CCTV ✓ Modern design ✓ Easy access to main roads
- Thermal insulation

# Gallery



















# Floor plans