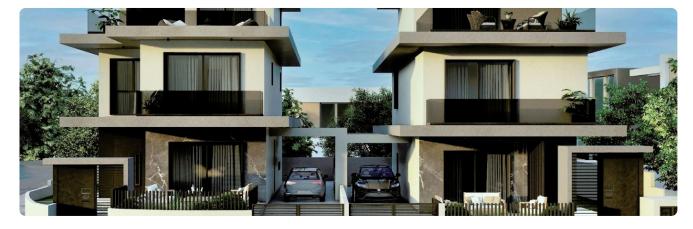

Reference 6401

4 Bed Detatched House in Ypsonas, Limassol

€680,000 +VAT

Ypsonas, Limassol

4 Bedrooms

5 Bathrooms

191 m<sup>2</sup> Covered

## Description

- •4 Bedrooms
- •5 W/C
- •Internal Area 191m2
- •Covered Veranda 32m2
- •Uncovered Veranda 26m2
- •Covered Parking
- •Energy Efficiency "A"

Covered veranda 32 m<sup>2</sup> Uncovered 26 m<sup>2</sup> veranda Parking spaces 1 Energy efficiency Α rating Year of 2025 construction Under Status construction





## **Facilities**

✓ Aircondition · Provision ✓ Parking · Covered ✓ Solar water heater

### **Features**

- ✓ Veranda, large ✓ CCTV ✓ Modern design ✓ Easy access to main roads
- Thermal insulation

# Gallery



















# Floor plans