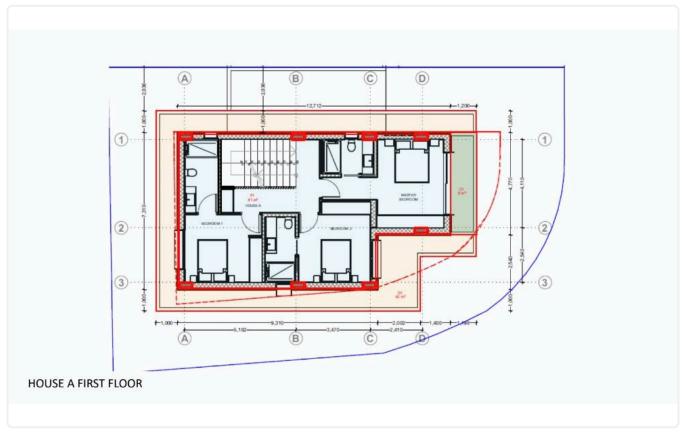

Reference 6401

4 Bed Detatched House in Ypsonas, Limassol

€680,000 +VAT

Ypsonas, Limassol

4 Bedrooms

5 Bathrooms

191 m<sup>2</sup> Covered

## Description

- •4 Bedrooms
- •5 W/C
- •Internal Area 191m2
- •Covered Veranda 32m2
- •Uncovered Veranda 26m2
- •Covered Parking
- •Energy Efficiency "A"

Covered veranda 32 m<sup>2</sup> Uncovered 26 m<sup>2</sup> veranda Parking spaces 1 Energy efficiency Α rating Year of 2025 construction Under Status construction





## **Facilities**

✓ Aircondition · Provision ✓ Parking · Covered ✓ Solar water heater

### **Features**

- ✓ Veranda, large ✓ CCTV ✓ Modern design ✓ Easy access to main roads
- Thermal insulation

# Gallery



















# Floor plans