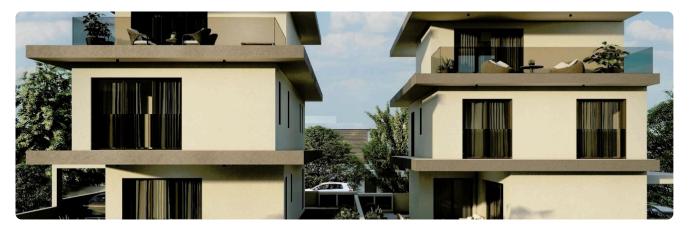

Reference 6401

4 Bed Detatched House in Ypsonas, Limassol

€680,000 +VAT

Ypsonas, Limassol

4 Bedrooms

5 Bathrooms

191 m<sup>2</sup> Covered

## Description

- •4 Bedrooms
- •5 W/C
- •Internal Area 191m2
- •Covered Veranda 32m2
- •Uncovered Veranda 26m2
- •Covered Parking
- •Energy Efficiency "A"

Covered veranda 32 m<sup>2</sup> Uncovered 26 m<sup>2</sup> veranda Parking spaces 1 Energy efficiency Α rating Year of 2025 construction Under Status construction





## **Facilities**

✓ Aircondition · Provision ✓ Parking · Covered ✓ Solar water heater

### **Features**

- ✓ Veranda, large ✓ CCTV ✓ Modern design ✓ Easy access to main roads
- Thermal insulation

# Gallery



















# Floor plans