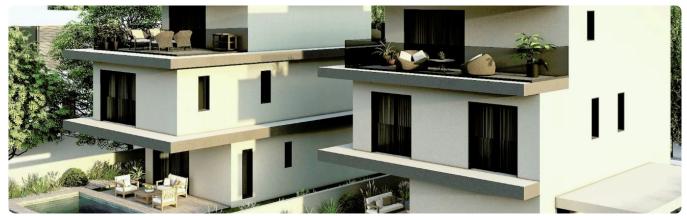

Reference 6401

4 Bed Detatched House in Ypsonas, Limassol

€680,000 +VAT

Ypsonas, Limassol

4 Bedrooms

5 Bathrooms

191 m<sup>2</sup> Covered

## Description

- •4 Bedrooms
- •5 W/C
- •Internal Area 191m2
- •Covered Veranda 32m2
- •Uncovered Veranda 26m2
- •Covered Parking
- •Energy Efficiency "A"

Covered veranda 32 m<sup>2</sup> Uncovered 26 m<sup>2</sup> veranda Parking spaces 1 Energy efficiency Α rating Year of 2025 construction Under Status construction





## **Facilities**

✓ Aircondition · Provision ✓ Parking · Covered ✓ Solar water heater

### **Features**

- ✓ Veranda, large ✓ CCTV ✓ Modern design ✓ Easy access to main roads
- Thermal insulation

# Gallery



















# Floor plans