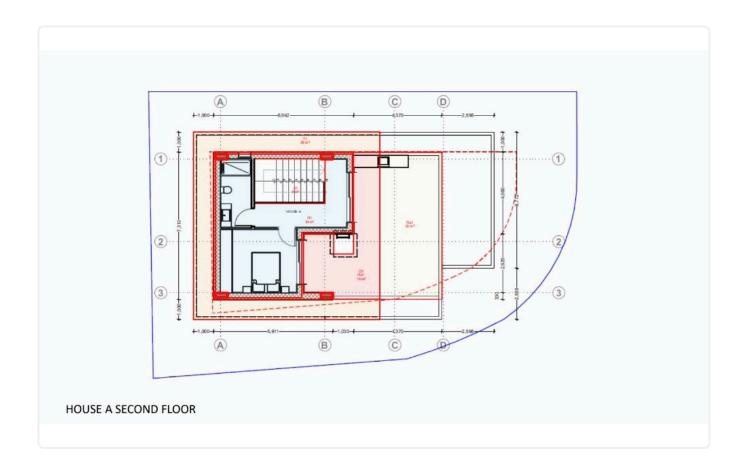

Reference 6401

4 Bed Detatched House in Ypsonas, Limassol

€680,000 +VAT

Ypsonas, Limassol

4 Bedrooms

5 Bathrooms

191 m<sup>2</sup> Covered

## Description

- •4 Bedrooms
- •5 W/C
- •Internal Area 191m2
- •Covered Veranda 32m2
- •Uncovered Veranda 26m2
- •Covered Parking
- •Energy Efficiency "A"

Covered veranda 32 m<sup>2</sup> Uncovered 26 m<sup>2</sup> veranda Parking spaces 1 Energy efficiency Α rating Year of 2025 construction Under Status construction





## **Facilities**

✓ Aircondition · Provision ✓ Parking · Covered ✓ Solar water heater

### **Features**

- ✓ Veranda, large ✓ CCTV ✓ Modern design ✓ Easy access to main roads
- Thermal insulation

# Gallery



















# Floor plans