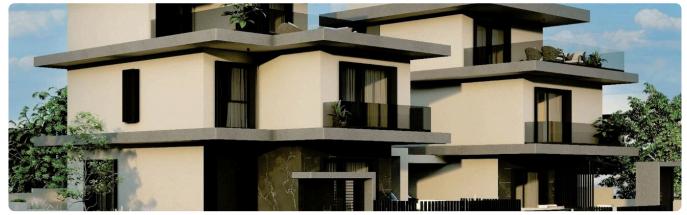

Reference 6401

4 Bed Detatched House in Ypsonas, Limassol

€680,000 +VAT

Ypsonas, Limassol

4 Bedrooms

5 Bathrooms

191 m<sup>2</sup> Covered

## Description

- •4 Bedrooms
- •5 W/C
- •Internal Area 191m2
- •Covered Veranda 32m2
- •Uncovered Veranda 26m2
- •Covered Parking
- •Energy Efficiency "A"

Covered veranda 32 m<sup>2</sup> Uncovered 26 m<sup>2</sup> veranda Parking spaces 1 Energy efficiency Α rating Year of 2025 construction Under Status construction





## **Facilities**

✓ Aircondition · Provision ✓ Parking · Covered ✓ Solar water heater

### **Features**

- ✓ Veranda, large ✓ CCTV ✓ Modern design ✓ Easy access to main roads
- Thermal insulation

# Gallery



















# Floor plans