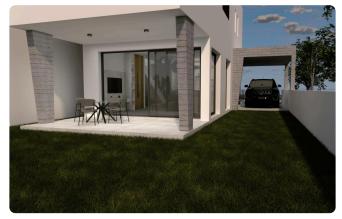

VAT

Kalithea / Carlsberg, Nicosia

3 Bedrooms

3 Bathrooms

145 m<sup>2</sup> Covered

### Description

- •3 bedrooms
- •3 W/C
- •Internal Area 145m2
- •Plot 262m2
- •En suite Bathroom
- •Guest WC
- Covered Veranda
- Covered Parking
- •Alarm System
- Photovoltaic Panels
- •Energy Efficiency "A"

Plot 262 m²

Parking spaces 1

Energy efficiency rating A

Year of Construction 2026

Status Under construction





#### **Facilities**

- ✓ Aircondition · Provision
- ✓ Parking · Covered
- Solar water heater

- ✓ Heating · Provision
- Storage
- Solar photovoltaic panels

#### **Features**

- Guest WC
- ✓ CCTV
- Modern design
- Pressurized water system
- Easy access to main roads

- Veranda
- En suite Bathroom
- Alarm system
- Bathroom underfloor heating
- ✓ Thermal insulation

## Gallery



















# Floor plans