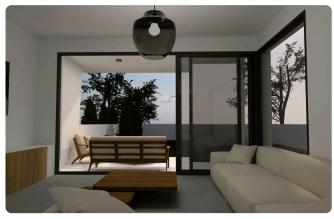

+VAT

Kalithea / Carlsberg, Nicosia

3 Bedrooms

3 Bathrooms

145 m<sup>2</sup> Covered

### Description

- •3 bedrooms
- •3 W/C
- •Internal Area 145m2
- •Plot 262m2
- •En suite Bathroom
- •Guest WC
- Covered Veranda
- Covered Parking
- •Alarm System
- Photovoltaic Panels
- •Energy Efficiency "A"

Plot 262 m²

Parking spaces 1

Energy efficiency rating A

Year of Construction 2026

Status Under construction





#### **Facilities**

- ✓ Aircondition · Provision
- ✓ Parking · Covered
- Solar water heater

- ✓ Heating · Provision
- Storage
- Solar photovoltaic panels

#### **Features**

- Guest WC
- ✓ CCTV
- Modern design
- Pressurized water system
- Easy access to main roads

- Veranda
- En suite Bathroom
- Alarm system
- Bathroom underfloor heating
- ✓ Thermal insulation

## Gallery



















# Floor plans