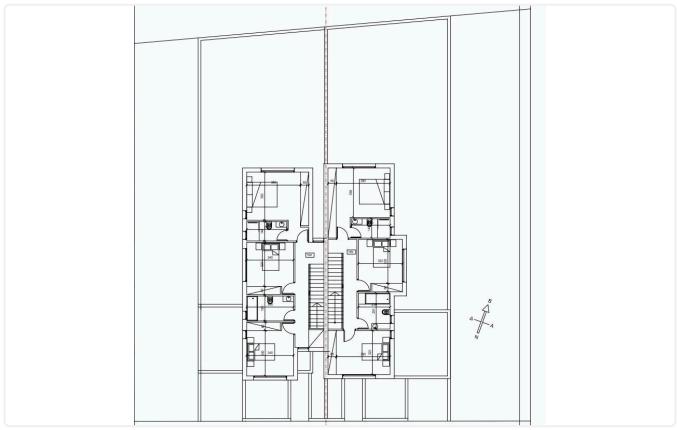

cosia

3 Bedrooms

3 Bathrooms

145 m<sup>2</sup> Covered

### Description

- •3 bedrooms
- •3 W/C
- •Internal Area 145m2
- •Plot 262m2
- •En suite Bathroom
- •Guest WC
- Covered Veranda
- Covered Parking
- •Alarm System
- Photovoltaic Panels
- •Energy Efficiency "A"

Plot 262 m²

Parking spaces 1

Energy efficiency rating A

Year of Construction 2026

Status Under construction





#### **Facilities**

- ✓ Aircondition · Provision
- ✓ Parking · Covered
- Solar water heater

- ✓ Heating · Provision
- Storage
- Solar photovoltaic panels

#### **Features**

- Guest WC
- ✓ CCTV
- Modern design
- Pressurized water system
- Easy access to main roads

- Veranda
- En suite Bathroom
- Alarm system
- Bathroom underfloor heating
- ✓ Thermal insulation

## Gallery



















# Floor plans