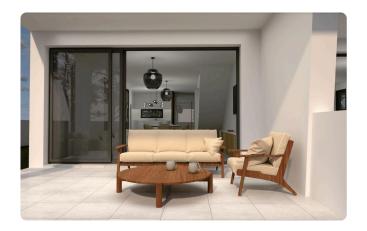

alithea / Carlsberg, Nicosia

3 Bedrooms

3 Bathrooms

145 m<sup>2</sup> Covered

### Description

- •3 bedrooms
- •3 W/C
- •Internal Area 145m2
- •Plot 262m2
- •En suite Bathroom
- •Guest WC
- Covered Veranda
- Covered Parking
- •Alarm System
- Photovoltaic Panels
- •Energy Efficiency "A"

Plot 262 m²

Parking spaces 1

Energy efficiency rating A

Year of Construction 2026

Status Under construction





#### **Facilities**

- ✓ Aircondition · Provision
- ✓ Parking · Covered
- Solar water heater

- ✓ Heating · Provision
- Storage
- Solar photovoltaic panels

#### **Features**

- Guest WC
- ✓ CCTV
- Modern design
- Pressurized water system
- Easy access to main roads

- Veranda
- En suite Bathroom
- Alarm system
- Bathroom underfloor heating
- ✓ Thermal insulation

## Gallery



















# Floor plans