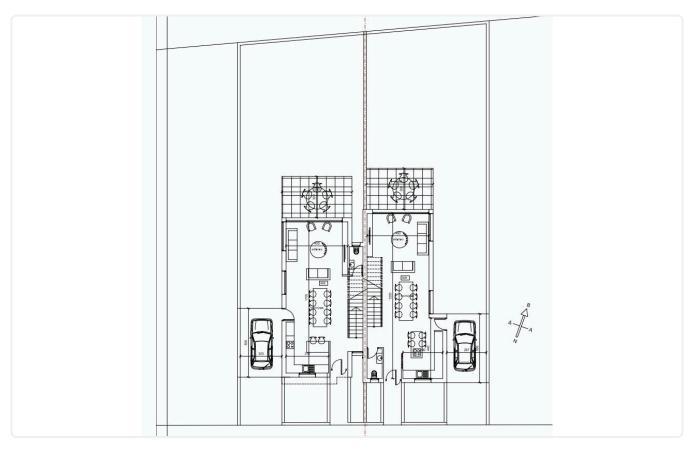

Nicosia

3 Bedrooms

3 Bathrooms

145 m<sup>2</sup> Covered

### Description

- •3 bedrooms
- •3 W/C
- •Internal Area 145m2
- •Plot 262m2
- •En suite Bathroom
- •Guest WC
- Covered Veranda
- Covered Parking
- •Alarm System
- Photovoltaic Panels
- •Energy Efficiency "A"

Plot 262 m²

Parking spaces 1

Energy efficiency rating A

Year of Construction 2026

Status Under construction





#### **Facilities**

- ✓ Aircondition · Provision
- ✓ Parking · Covered
- Solar water heater

- ✓ Heating · Provision
- Storage
- Solar photovoltaic panels

#### **Features**

- Guest WC
- ✓ CCTV
- Modern design
- Pressurized water system
- Easy access to main roads

- Veranda
- En suite Bathroom
- Alarm system
- Bathroom underfloor heating
- ✓ Thermal insulation

## Gallery



















# Floor plans