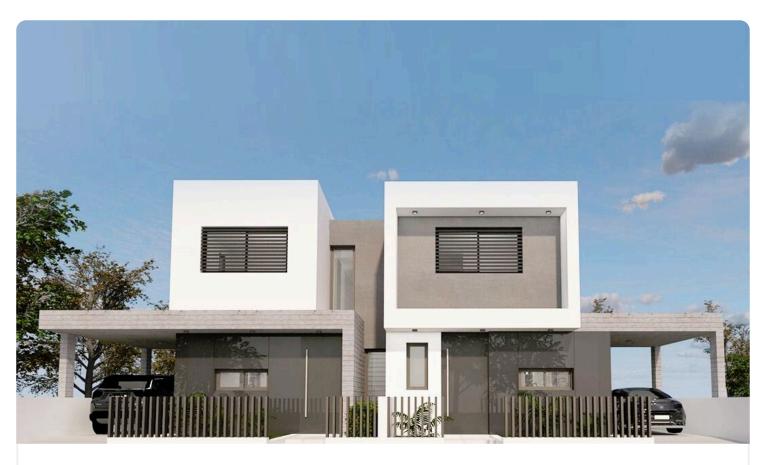

Reference 6330

3 Bed Semi - Detatched House in Dali

€265,000 +VAT

Kalithea / Carlsberg, Nicosia

3 Bedrooms

3 Bathrooms

145 m<sup>2</sup> Covered

### Description

- •3 bedrooms
- •3 W/C
- •Internal Area 145m2
- •Plot 262m2
- •En suite Bathroom
- •Guest WC
- Covered Veranda
- Covered Parking
- •Alarm System
- Photovoltaic Panels
- •Energy Efficiency "A"