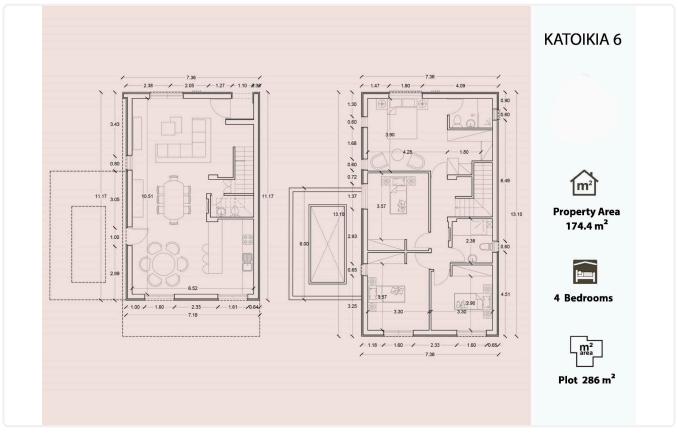

| Status                   | Under construction |





#### Facilities

| ~ | Aircondition · Provision  | ~ | Parking · Covered  |
|---|---------------------------|---|--------------------|
| ~ | Storage                   | ~ | Solar water heater |
| ~ | Solar photovoltaic panels |   |                    |
|   |                           |   |                    |
|   |                           |   |                    |

# Features

| * |
|---|
|   |

- 🗸 🛛 Quiet Area
- En suite Bathroom
- 🧹 Garden
- Internal stairs
- Thermal insulation

### Gallery



Veranda

Ceramic tiles

Modern design

Pressurized water system

Combined kitchen and dining area

















### Floor plans