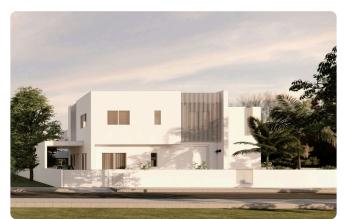

### 4 Bed Detatched House in Tseri, Nicosia

# €290,000 +VAT

295 m²

| Tseri, Nicosia | 4 Bedrooms | 3 Bathrooms | 174.4 m <sup>2</sup> Covered |
|----------------|------------|-------------|------------------------------|
|                |            |             |                              |

| •4 bedrooms                                                                                                 | Plot                     | 295 m²             |
|-------------------------------------------------------------------------------------------------------------|--------------------------|--------------------|
| •3 W/C                                                                                                      | Covered veranda          | 13.9 m²            |
| <ul> <li>Internal Area 174.4m2</li> <li>Covered Verandas 13.9m2</li> <li>Uncovered Verandas 13m2</li> </ul> | Uncovered veranda        | 13 m²              |
| •Plot Area 295m2                                                                                            | Parking spaces           | 1                  |
| •Covered Parking<br>•Storage<br>•Energy Efficiency ''A''                                                    | Energy efficiency rating | А                  |
| Photovoltaic Panels                                                                                         | Year of<br>Construction  | 2025               |
|                                                                                                             | Status                   | Under construction |