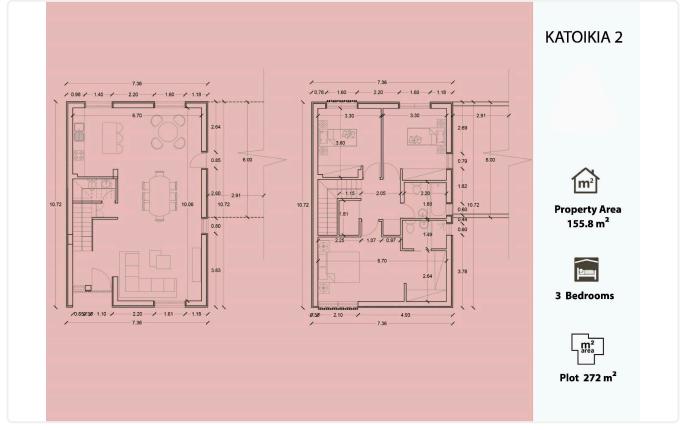

| Status                   | Under construction |





#### Facilities

| ~ | Aircondition · Provision  | ~ | Parking · Covered  |
|---|---------------------------|---|--------------------|
| ~ | Storage                   | ~ | Solar water heater |
| ~ | Solar photovoltaic panels |   |                    |
|   |                           |   |                    |
|   |                           |   |                    |

# Features

| * |
|---|
|   |

- 🗸 🛛 Quiet Area
- En suite Bathroom
- 🧹 Garden
- Internal stairs
- Thermal insulation

### Gallery



Veranda

Ceramic tiles

Modern design

Pressurized water system

Combined kitchen and dining area

















### Floor plans