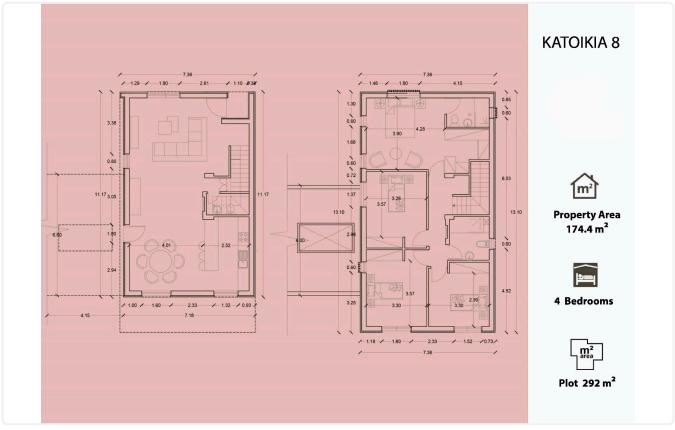

### Floor plans

# €290,000 +VAT

295 m²

| Tseri, Nicosia | 4 Bedrooms | 3 Bathrooms | 174.4 m <sup>2</sup> Covered |
|----------------|------------|-------------|------------------------------|
|                |            |             |                              |

| •4 bedrooms                                                                                                 | Plot                     | 295 m²             |
|-------------------------------------------------------------------------------------------------------------|--------------------------|--------------------|
| •3 W/C                                                                                                      | Covered veranda          | 13.9 m²            |
| <ul> <li>Internal Area 174.4m2</li> <li>Covered Verandas 13.9m2</li> <li>Uncovered Verandas 13m2</li> </ul> | Uncovered veranda        | 13 m²              |
| •Plot Area 295m2                                                                                            | Parking spaces           | 1                  |
| •Covered Parking<br>•Storage<br>•Energy Efficiency ''A''                                                    | Energy efficiency rating | А                  |
| Photovoltaic Panels                                                                                         | Year of<br>Construction  | 2025               |
|                                                                                                             | Status                   | Under construction |