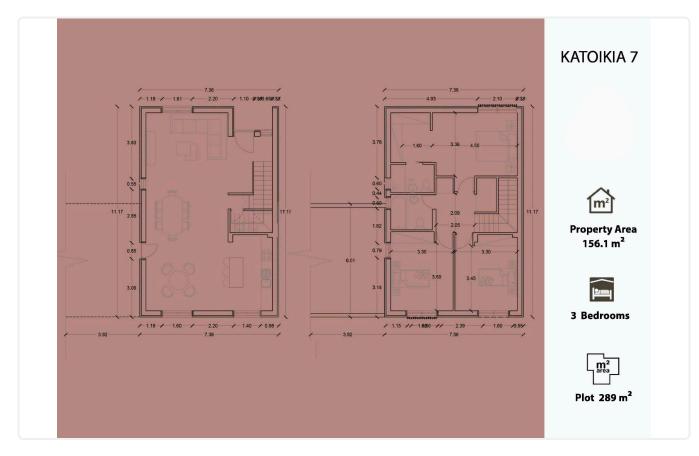

| Status                   | Under construction |





#### Facilities

| ~ | Aircondition · Provision  | ~ | Parking · Covered  |
|---|---------------------------|---|--------------------|
| ~ | Storage                   | ~ | Solar water heater |
| ~ | Solar photovoltaic panels |   |                    |
|   |                           |   |                    |
|   |                           |   |                    |

# Features

| * |
|---|
|   |

- 🗸 🛛 Quiet Area
- En suite Bathroom
- 🧹 Garden
- Internal stairs
- Thermal insulation

### Gallery



Veranda

Ceramic tiles

Modern design

Pressurized water system

Combined kitchen and dining area

















### Floor plans