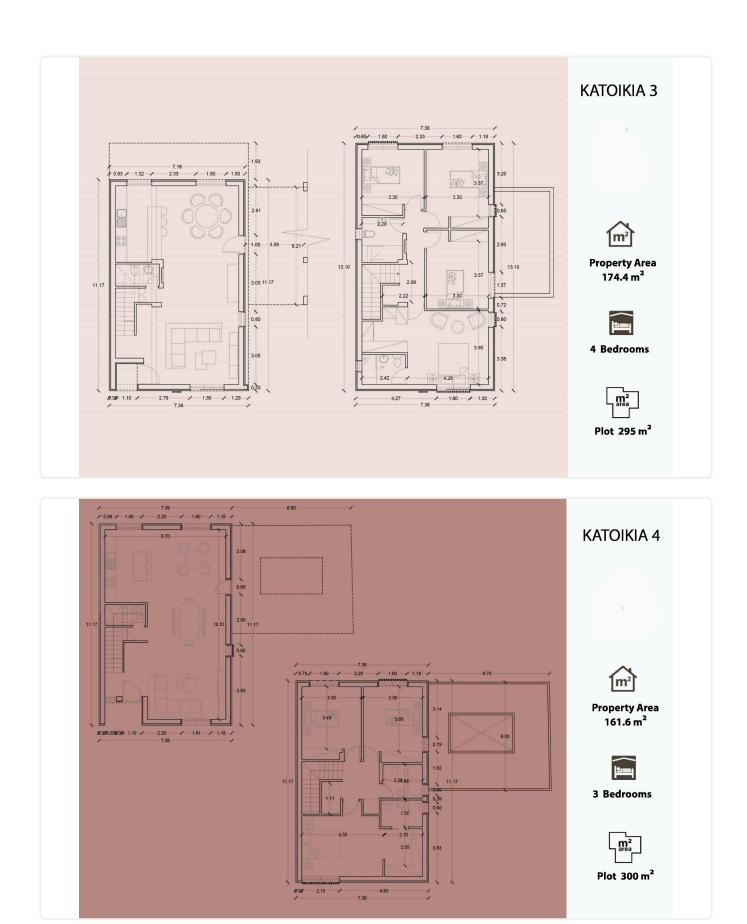

# €290,000 +VAT

295 m²

| Tseri, Nicosia | 4 Bedrooms | 3 Bathrooms | 174.4 m <sup>2</sup> Covered |
|----------------|------------|-------------|------------------------------|
|                |            |             |                              |

| •4 bedrooms                                                                                                 | Plot                     | 295 m²             |
|-------------------------------------------------------------------------------------------------------------|--------------------------|--------------------|
| •3 W/C                                                                                                      | Covered veranda          | 13.9 m²            |
| <ul> <li>Internal Area 174.4m2</li> <li>Covered Verandas 13.9m2</li> <li>Uncovered Verandas 13m2</li> </ul> | Uncovered veranda        | 13 m²              |
| •Plot Area 295m2                                                                                            | Parking spaces           | 1                  |
| •Covered Parking<br>•Storage<br>•Energy Efficiency ''A''                                                    | Energy efficiency rating | А                  |
| Photovoltaic Panels                                                                                         | Year of<br>Construction  | 2025               |
|                                                                                                             | Status                   | Under construction |

### Floor plans