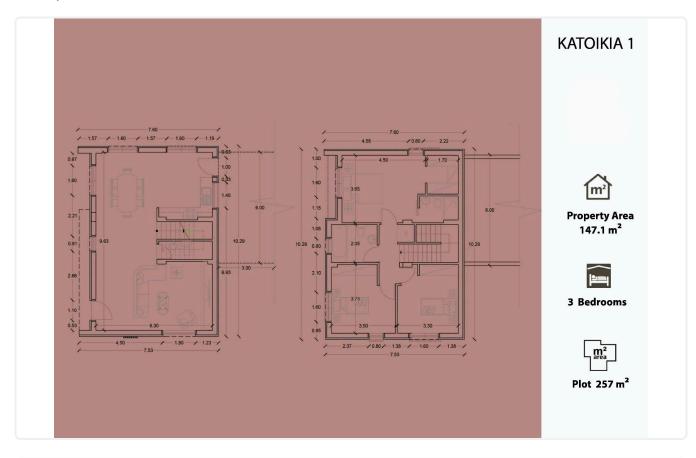

| Status                   | Under construction |





#### Facilities

| ~ | Aircondition · Provision  | ~ | Parking · Covered  |
|---|---------------------------|---|--------------------|
| ~ | Storage                   | ~ | Solar water heater |
| ~ | Solar photovoltaic panels |   |                    |
|   |                           |   |                    |
|   |                           |   |                    |

# Features

| * |
|---|
|   |

- 🗸 🛛 Quiet Area
- En suite Bathroom
- 🧹 Garden
- Internal stairs
- Thermal insulation

### Gallery



Veranda

Ceramic tiles

Modern design

Pressurized water system

Combined kitchen and dining area

















### Floor plans