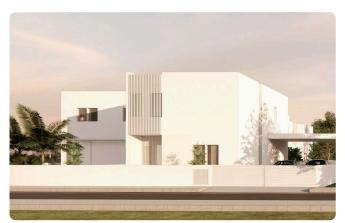

### 4 Bed Detatched House in Tseri, Nicosia

# €290,000 +VAT

295 m²

| Tseri, Nicosia | 4 Bedrooms | 3 Bathrooms | 174.4 m <sup>2</sup> Covered |
|----------------|------------|-------------|------------------------------|
|                |            |             |                              |

| •4 bedrooms                                                                                                 | Plot                     | 295 m²             |
|-------------------------------------------------------------------------------------------------------------|--------------------------|--------------------|
| •3 W/C                                                                                                      | Covered veranda          | 13.9 m²            |
| <ul> <li>Internal Area 174.4m2</li> <li>Covered Verandas 13.9m2</li> <li>Uncovered Verandas 13m2</li> </ul> | Uncovered veranda        | 13 m²              |
| •Plot Area 295m2                                                                                            | Parking spaces           | 1                  |
| •Covered Parking<br>•Storage<br>•Energy Efficiency ''A''                                                    | Energy efficiency rating | А                  |
| Photovoltaic Panels                                                                                         | Year of<br>Construction  | 2025               |
|                                                                                                             | Status                   | Under construction |