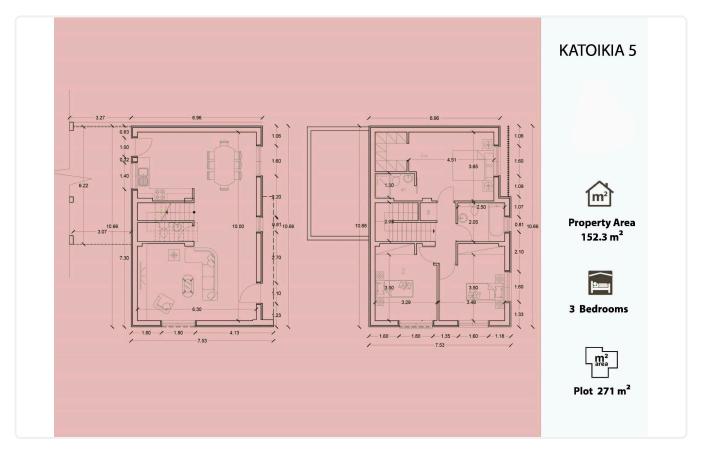

| Status                   | Under construction |





#### Facilities

| ~ | Aircondition · Provision  | ~ | Parking · Covered  |
|---|---------------------------|---|--------------------|
| ~ | Storage                   | ~ | Solar water heater |
| ~ | Solar photovoltaic panels |   |                    |
|   |                           |   |                    |
|   |                           |   |                    |

# Features

| * |
|---|
|   |

- 🗸 🛛 Quiet Area
- En suite Bathroom
- 🧹 Garden
- Internal stairs
- Thermal insulation

### Gallery



Veranda

Ceramic tiles

Modern design

Pressurized water system

Combined kitchen and dining area

















### Floor plans