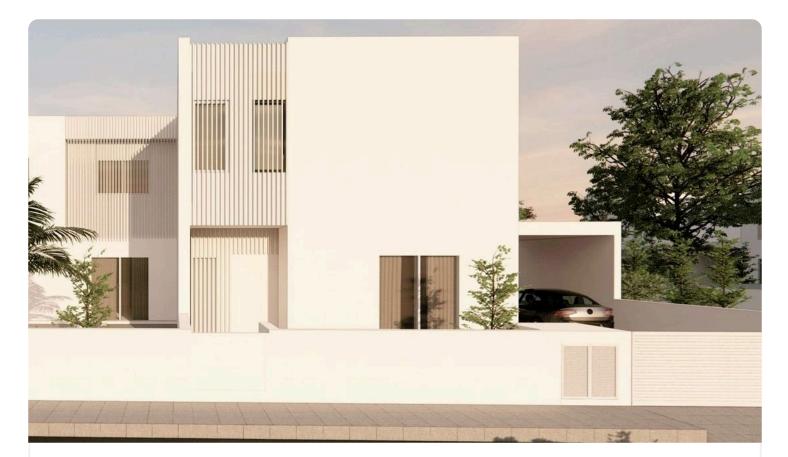

### 4 Bed Detatched House in Tseri, Nicosia

# €290,000 +VAT

295 m²

| Tseri, Nicosia | 4 Bedrooms | 3 Bathrooms | 174.4 m <sup>2</sup> Covered |
|----------------|------------|-------------|------------------------------|
|                |            |             |                              |

| •4 bedrooms                                                                                                 | Plot                     | 295 m²             |
|-------------------------------------------------------------------------------------------------------------|--------------------------|--------------------|
| •3 W/C                                                                                                      | Covered veranda          | 13.9 m²            |
| <ul> <li>Internal Area 174.4m2</li> <li>Covered Verandas 13.9m2</li> <li>Uncovered Verandas 13m2</li> </ul> | Uncovered veranda        | 13 m²              |
| •Plot Area 295m2                                                                                            | Parking spaces           | 1                  |
| •Covered Parking<br>•Storage<br>•Energy Efficiency ''A''                                                    | Energy efficiency rating | А                  |
| Photovoltaic Panels                                                                                         | Year of<br>Construction  | 2025               |
|                                                                                                             | Status                   | Under construction |