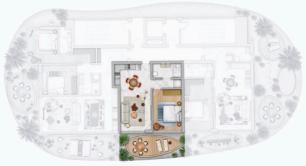

## Floor plans

#### Seaview apartment with private garden

| BEDROOM            | 1                 |
|--------------------|-------------------|
| BATHROOM           | 1.5               |
| TOTAL COVERED AREA | 171M <sup>2</sup> |
| VERANDA            | 18M²              |
| PRIVATE GARDEN     | 86M <sup>2</sup>  |