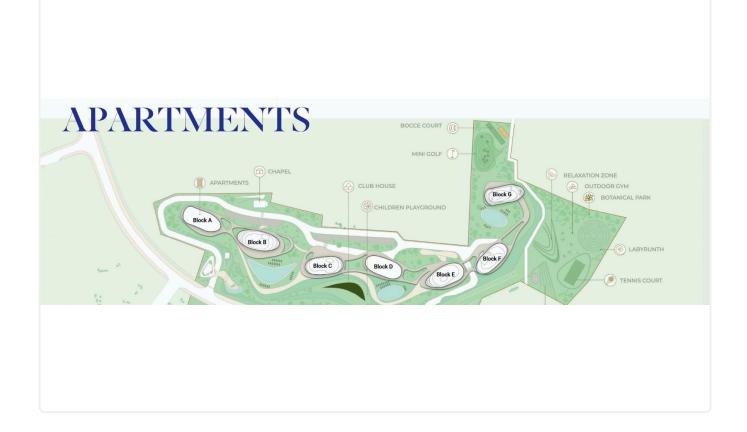

#### **Facilities**

- ✓ Parking · Covered
- Childrens playground
- ✓ Spa

- ✓ Indoor pool · Communal
- ✓ Gym
- Tennis court

#### **Features**

- Next to green area
- ✓ CCTV
- Luxury specifications
- Panoramic view
- Walking distance to beach
- Open plan
- 24-hour security

- Guest WC
- En suite Bathroom
- Modern design
- Sea view
- Near amenities
- ✓ Garden