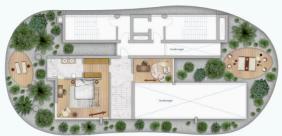

# ONE BEDROOM APARTMENTS

#### Seaview apartment with private garden

| BEDROOM            | 1                 |
|--------------------|-------------------|
| BATHROOM           | 1.5               |
| TOTAL COVERED AREA | 171M <sup>2</sup> |
| VERANDA            | 18M²              |
| PRIVATE GARDEN     | 86M <sup>2</sup>  |

#### Seaview apartment with spacious veranda

| BEDROOM            | 1                |
|--------------------|------------------|
| BATHROOM           | 1                |
| TOTAL COVERED AREA | 82M <sup>2</sup> |
| VERANDA            | 22M <sup>2</sup> |