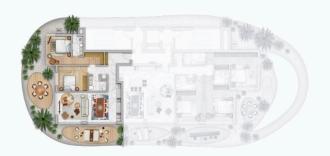

## DUPLEX PENTHOUSE 1<sup>ST</sup> LEVEL

## DUPLEX PENTHOUSE 2<sup>ND</sup> LEVEL

| BEDROOM  | 4   |
|----------|-----|
| BATHROOM | 3.5 |
| OFFICE   | 1   |
| LEVELS   | 2   |
|          |     |

| TOTAL COVERED AREA | 512M <sup>2</sup> |
|--------------------|-------------------|
| COVERED VERANDA    | 89M <sup>2</sup>  |
| UNCOVERED VERANDA  | 146M <sup>2</sup> |
| PRIVATE GARDEN     | 134M <sup>2</sup> |