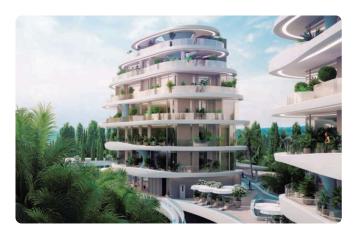

Bathrooms

148 m<sup>2</sup> Covered

### Description

- •3 bedrooms
- •4 W/C
- •Internal Area 148m2
- •Covered Verandas 45m2
- •Covered Garden 57m2
- •Communal Swimming Pool
- •Gym & Spa
- •24h security
- •Tennis Court
- •Mini Golf
- •Sea View

Covered veranda 45 m<sup>2</sup>

Garden 57 m<sup>2</sup>

Parking spaces 1

Energy efficiency Exempt

rating

Year of

Construction

2026

Status Under construction





#### **Facilities**

- ✓ Parking · Covered
- Childrens playground
- ✓ Spa

- ✓ Indoor pool · Communal
- ✓ Gym
- Tennis court

#### **Features**

- Next to green area
- ✓ CCTV
- Luxury specifications
- Panoramic view
- Walking distance to beach
- Open plan
- 24-hour security

- Guest WC
- En suite Bathroom
- Modern design
- Sea view
- Near amenities
- ✓ Garden

## Gallery



















## Floor plans

# ONE BEDROOM APARTMENTS





#### Seaview apartment with private garden

| BEDROOM            | 1                 |
|--------------------|-------------------|
| BATHROOM           | 1.5               |
| TOTAL COVERED AREA | 171M <sup>2</sup> |
| VERANDA            | 18M²              |
| PRIVATE GARDEN     | 86M <sup>2</sup>  |



#### Seaview apartment with spacious veranda

| BEDROOM            | 1                |
|--------------------|------------------|
| BATHROOM           | 1                |
| TOTAL COVERED AREA | 82M <sup>2</sup> |
| VERANDA            | 22M <sup>2</sup> |





## TWO BEDROOM APARTMENTS



## THREE BEDROOM APARTMENTS



#### Seaview apartment with private garden

| BEDROOM            | 2                 |
|--------------------|---------