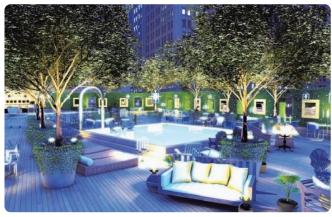

rooms

148 m<sup>2</sup> Covered

### Description

- •3 bedrooms
- •4 W/C
- •Internal Area 148m2
- •Covered Verandas 45m2
- •Covered Garden 57m2
- •Communal Swimming Pool
- •Gym & Spa
- •24h security
- •Tennis Court
- •Mini Golf
- •Sea View

Covered veranda 45 m<sup>2</sup>

Garden 57 m<sup>2</sup>

Parking spaces 1

Energy efficiency Exempt

rating

Year of

Construction

2026

Status Under construction





#### **Facilities**

- ✓ Parking · Covered
- Childrens playground
- ✓ Spa

- ✓ Indoor pool · Communal
- ✓ Gym
- Tennis court

#### **Features**

- Next to green area
- ✓ CCTV
- Luxury specifications
- Panoramic view
- Walking distance to beach
- Open plan
- 24-hour security

- Guest WC
- En suite Bathroom
- Modern design
- Sea view
- Near amenities
- ✓ Garden

## Gallery



















## Floor plans

# ONE BEDROOM APARTMENTS





#### Seaview apartment with private garden

| BEDROOM            | 1                 |
|--------------------|-------------------|
| BATHROOM           | 1.5               |
| TOTAL COVERED AREA | 171M <sup>2</sup> |
| VERANDA            | 18M²              |
| PRIVATE GARDEN     | 86M <sup>2</sup>  |



#### Seaview apartment with spacious veranda

| BEDROOM            | 1                |
|--------------------|------------------|
| BATHROOM           | 1                |
| TOTAL COVERED AREA | 82M <sup>2</sup> |
| VERANDA            | 22M <sup>2</sup> |





## TWO BEDROOM APARTMENTS



## THREE BEDROOM APARTMENTS



#### Seaview apartment with private garden

| BEDROOM            | 2                 |
|--------------------|-------------