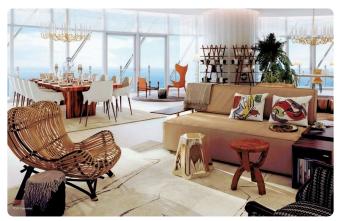

throoms

148 m<sup>2</sup> Covered

### Description

- •3 bedrooms
- •4 W/C
- •Internal Area 148m2
- •Covered Verandas 45m2
- •Covered Garden 57m2
- •Communal Swimming Pool
- •Gym & Spa
- •24h security
- •Tennis Court
- •Mini Golf
- •Sea View

Covered veranda 45 m<sup>2</sup>

Garden 57 m<sup>2</sup>

Parking spaces 1

Energy efficiency Exempt

rating

Year of

Construction

2026

Status Under construction





#### **Facilities**

- ✓ Parking · Covered
- Childrens playground
- ✓ Spa

- ✓ Indoor pool · Communal
- ✓ Gym
- Tennis court

#### **Features**

- Next to green area
- ✓ CCTV
- Luxury specifications
- Panoramic view
- Walking distance to beach
- Open plan
- 24-hour security

- Guest WC
- En suite Bathroom
- Modern design
- Sea view
- Near amenities
- ✓ Garden

## Gallery



















## Floor plans

# ONE BEDROOM APARTMENTS





#### Seaview apartment with private garden

| BEDROOM            | 1                 |
|--------------------|-------------------|
| BATHROOM           | 1.5               |
| TOTAL COVERED AREA | 171M <sup>2</sup> |
| VERANDA            | 18M²              |
| PRIVATE GARDEN     | 86M <sup>2</sup>  |



#### Seaview apartment with spacious veranda

| BEDROOM            | 1                |
|--------------------|------------------|
| BATHROOM           | 1                |
| TOTAL COVERED AREA | 82M <sup>2</sup> |
| VERANDA            | 22M <sup>2</sup> |





## TWO BEDROOM APARTMENTS



## THREE BEDROOM APARTMENTS



#### Seaview apartment with private garden

| BEDROOM            | 2                 |
|--------------------|-----------