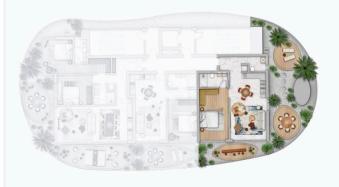

## Floor plans

#### Seaview apartment with private garden

| BEDROOM            | 2                 |
|--------------------|-------------------|
| BATHROOM           | 2                 |
| TOTAL COVERED AREA | 174M <sup>2</sup> |
| VERANDA            | 30M <sup>2</sup>  |
| PRIVATE GARDEN     | 51M <sup>2</sup>  |