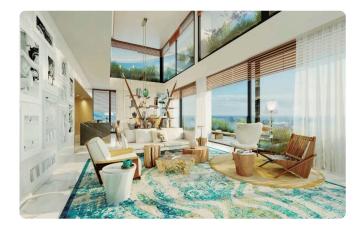

ooms

4 Bathrooms

148 m<sup>2</sup> Covered

### Description

- •3 bedrooms
- •4 W/C
- •Internal Area 148m2
- •Covered Verandas 45m2
- •Covered Garden 57m2
- •Communal Swimming Pool
- •Gym & Spa
- •24h security
- •Tennis Court
- •Mini Golf
- •Sea View

Covered veranda 45 m<sup>2</sup>

Garden 57 m<sup>2</sup>

Parking spaces 1

Energy efficiency Exempt

rating

Year of

Construction

2026

Status Under construction





#### **Facilities**

- ✓ Parking · Covered
- Childrens playground
- ✓ Spa

- ✓ Indoor pool · Communal
- ✓ Gym
- Tennis court

#### **Features**

- Next to green area
- ✓ CCTV
- Luxury specifications
- Panoramic view
- Walking distance to beach
- Open plan
- 24-hour security

- Guest WC
- En suite Bathroom
- Modern design
- Sea view
- Near amenities
- ✓ Garden

## Gallery



















## Floor plans

# ONE BEDROOM APARTMENTS





#### Seaview apartment with private garden

| BEDROOM            | 1                 |
|--------------------|-------------------|
| BATHROOM           | 1.5               |
| TOTAL COVERED AREA | 171M <sup>2</sup> |
| VERANDA            | 18M²              |
| PRIVATE GARDEN     | 86M <sup>2</sup>  |



#### Seaview apartment with spacious veranda

| BEDROOM            | 1                |
|--------------------|------------------|
| BATHROOM           | 1                |
| TOTAL COVERED AREA | 82M <sup>2</sup> |
| VERANDA            | 22M <sup>2</sup> |





## TWO BEDROOM APARTMENTS



## THREE BEDROOM APARTMENTS



#### Seaview apartment with private garden

| BEDROOM            | 2                 |
|--------------------|-