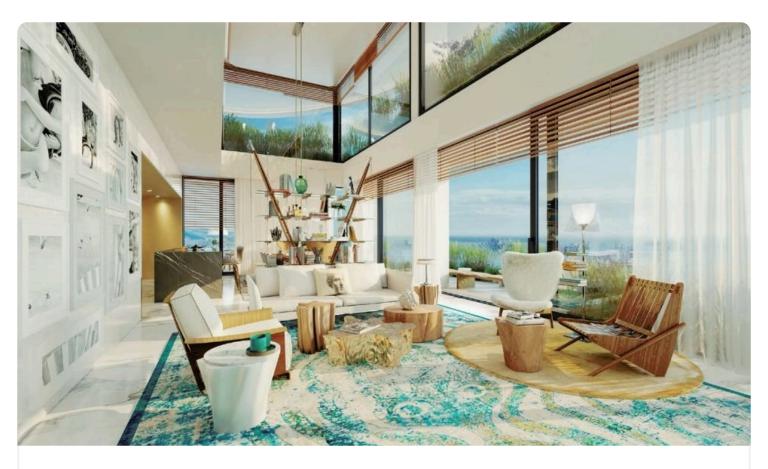

Reference 6217

Beachfront 3 Bed Apartment with garden in Pyrgos, Limassol €1,520,000 +VAT

Pyrgos, Limassol

3 Bedrooms

4 Bathrooms

148 m<sup>2</sup> Covered

### Description

- •3 bedrooms
- •4 W/C
- •Internal Area 148m2
- •Covered Verandas 45m2
- •Covered Garden 57m2
- •Communal Swimming Pool
- •Gym & Spa
- •24h security
- •Tennis Court
- •Mini Golf
- •Sea View

Covered veranda 45 m<sup>2</sup>

Garden 57 m<sup>2</sup>

Parking spaces 1

Energy efficiency Exempt

rating

Year of

Construction

2026

Status Under construction





#### **Facilities**

- ✓ Parking · Covered
- Childrens playground
- ✓ Spa

- ✓ Indoor pool · Communal
- ✓ Gym
- Tennis court

#### **Features**

- Next to green area
- ✓ CCTV
- Luxury specifications
- Panoramic view
- Walking distance to beach
- Open plan
-