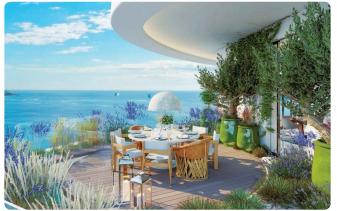

ms

4 Bathrooms

148 m<sup>2</sup> Covered

### Description

- •3 bedrooms
- •4 W/C
- •Internal Area 148m2
- •Covered Verandas 45m2
- •Covered Garden 57m2
- •Communal Swimming Pool
- •Gym & Spa
- •24h security
- •Tennis Court
- •Mini Golf
- •Sea View

Covered veranda 45 m<sup>2</sup>

Garden 57 m<sup>2</sup>

Parking spaces 1

Energy efficiency Exempt

rating

Year of

Construction

2026

Status Under construction





#### **Facilities**

- ✓ Parking · Covered
- Childrens playground
- ✓ Spa

- ✓ Indoor pool · Communal
- ✓ Gym
- Tennis court

#### **Features**

- Next to green area
- ✓ CCTV
- Luxury specifications
- Panoramic view
- Walking distance to beach
- Open plan
- 24-hour security

- Guest WC
- En suite Bathroom
- Modern design
- Sea view
- Near amenities
- ✓ Garden

## Gallery



















## Floor plans

# ONE BEDROOM APARTMENTS





#### Seaview apartment with private garden

| BEDROOM            | 1                 |
|--------------------|-------------------|
| BATHROOM           | 1.5               |
| TOTAL COVERED AREA | 171M <sup>2</sup> |
| VERANDA            | 18M²              |
| PRIVATE GARDEN     | 86M <sup>2</sup>  |



#### Seaview apartment with spacious veranda

| BEDROOM            | 1                |
|--------------------|------------------|
| BATHROOM           | 1                |
| TOTAL COVERED AREA | 82M <sup>2</sup> |
| VERANDA            | 22M <sup>2</sup> |





## TWO BEDROOM APARTMENTS



## THREE BEDROOM APARTMENTS



#### Seaview apartment with private garden

| BEDROOM            | 2                 |
|--------------------|---