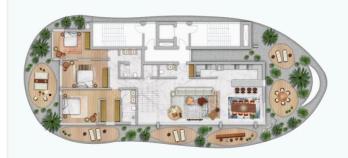

| 1                |
| TOTAL COVERED AREA | 82M <sup>2</sup> |
| VERANDA            | 22M <sup>2</sup> |





## TWO BEDROOM APARTMENTS



## THREE BEDROOM APARTMENTS



#### Seaview apartment with private garden

| BEDROOM            | 2                 |
|--------------------|-------------------|
| BATHROOM           | 2                 |
| TOTAL COVERED AREA | 174M <sup>2</sup> |
| VERANDA            | 30M <sup>2</sup>  |
| PRIVATE GARDEN     | 51M <sup>2</sup>  |



#### Seaview apartment with private garden

| BEDROOM            |      |
|--------------------|------|
| BATHROOM           | 2.   |
| TOTAL COVERED AREA | 262M |
| VERANDA            | 70M  |
| PRIVATE GARDEN     | 51M  |









## DUPLEX PENTHOUSE 1<sup>ST</sup> LEVEL

## DUPLEX PENTHOUSE 2<sup>ND</sup> LEVEL





| BEDROOM  | 4   |
|----------|-----|
| BATHROOM | 3.5 |
| OFFICE   | 1   |
| LEVELS   | 2   |
|          |     |

| TOTAL COVERED AREA | 512M <sup>2</sup> |
|--------------------|-------------------|
| COVERED VERANDA    | 89M <sup>2</sup>  |
| UNCOVERED VERANDA  | 146M <sup>2</sup> |
| PRIVATE GARDEN     | 134M <sup>2</sup> |