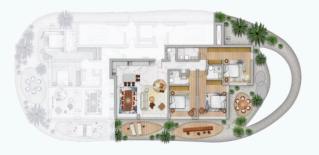

## THREE BEDROOM APARTMENTS

#### Seaview apartment with private garden

| BEDROOM            | 2                 |
|--------------------|-------------------|
| BATHROOM           | 2                 |
| TOTAL COVERED AREA | 174M <sup>2</sup> |
| VERANDA            | 30M <sup>2</sup>  |
| PRIVATE GARDEN     | 51M <sup>2</sup>  |

#### Seaview apartment with private garden

| BEDROOM            |      |
|--------------------|------|
| BATHROOM           | 2.   |
| TOTAL COVERED AREA | 262M |
| VERANDA            | 70M  |
| PRIVATE GARDEN     | 51M  |