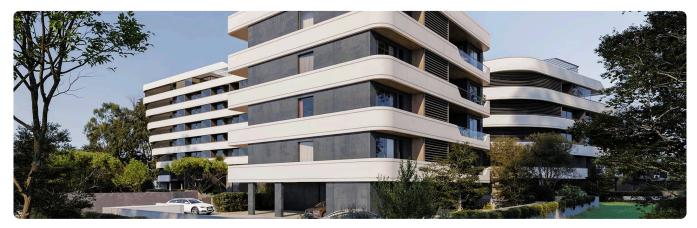

rden 78.6m2
- •Maid's Room
- Covered Parking
- Storage
- Underfloor Heating
- Private Swimming Pool
- •Energy Efficiency "A"
- •Distance to sea: 500 m

Covered veranda 41.4 m²

Roof garden 78.6 m²

Parking spaces 1

Energy efficiency rating A

Year of construction 2026

Status Off plan





### **Facilities**

- ✓ Aircondition · Split system ✓ Heating · Underfloor ✓ Parking · Covered ✓ Pool · Private
- ✓ Indoor pool · Communal
  ✓ Gym ✓ Sauna
  ✓ Storage ✓ Maid's room

### **Features**

- ✓ Guest WC
  ✓ Veranda
  ✓ Parquet flooring
  ✓ En suite bathroom
  ✓ Luxury specifications
- ✓ Modern design ✓ Walking distance to beach ✓ Near amenities ✓ Roof garden
- ✓ Double glazing ✓ Open plan ✓ Combined kitchen and dining area ✓ Spacious rooms
- ✓ High ceilings ✓ Thermal insulation

## Gallery

















# Floor plans

















# Floor plans floor 5, roof garden 2 BEDROOM April Mark April Mark