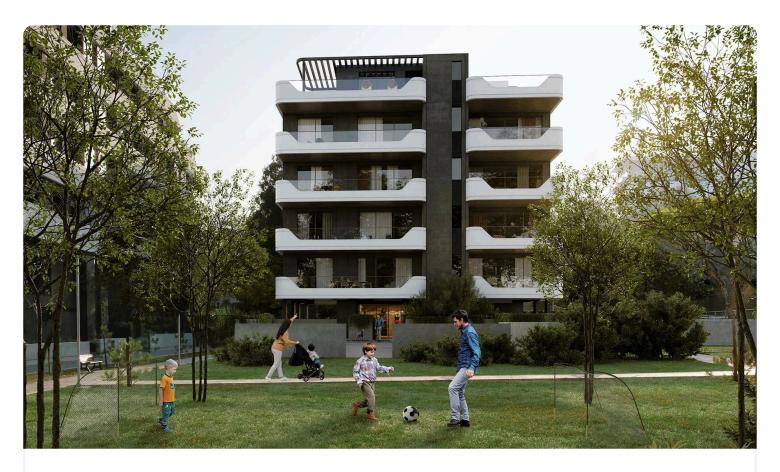

Reference 6142

3 Bed Duplex Penthouse with roof garden in Germasogeia, Limassol

€3,010,000 +VAT

Germasogia, Limassol

3 Bedrooms

5 Bathrooms

152.4 m<sup>2</sup> Covered

# Description

- •3 bedrooms
- •4 W/C
- •Internal Area 152.4m2
- •Covered Verandas 41.4m2
- •Roof Garden 78.6m2
- •Maid's Room
- Covered Parking
- Storage
- Underfloor Heating
- Private Swimming Pool
- •Energy Efficiency "A"
- •Distance to sea: 500 m

Covered veranda 41.4 m²

Roof garden 78.6 m²

Parking spaces 1

Energy efficiency rating A

Year of construction 2026

Status Off plan





### **Facilities**

- ✓ Aircondition · Split system ✓ Heating · Underfloor ✓ Parking · Covered ✓ Pool · Private
- ✓ Indoor pool · Communal
  ✓ Gym ✓ Sauna
  ✓ Storage ✓ Maid's room

### **Features**

- ✓ Guest WC
  ✓ Veranda
  ✓ Pa