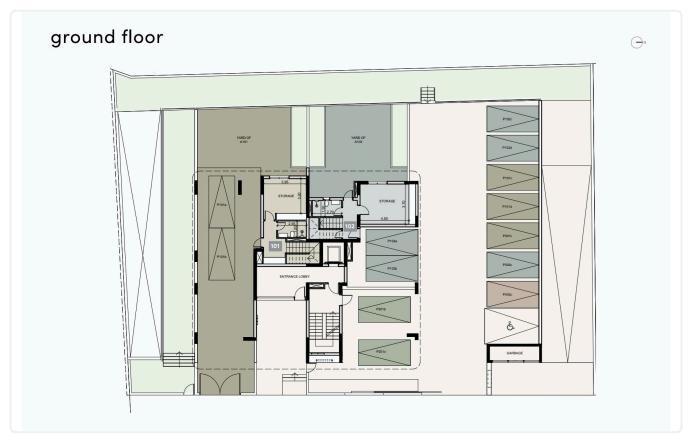

vered Parking
- Storage
- Underfloor Heating
- Private Swimming Pool
- •Energy Efficiency "A"
- •Distance to sea: 500 m

Covered veranda 41.4 m²

Roof garden 78.6 m²

Parking spaces 1

Energy efficiency rating A

Year of construction 2026

Status Off plan





### **Facilities**

- ✓ Aircondition · Split system ✓ Heating · Underfloor ✓ Parking · Covered ✓ Pool · Private
- ✓ Indoor pool · Communal
  ✓ Gym ✓ Sauna
  ✓ Storage ✓ Maid's room

### **Features**

- ✓ Guest WC
  ✓ Veranda
  ✓ Parquet flooring
  ✓ En suite bathroom
  ✓ Luxury specifications
- ✓ Modern design ✓ Walking distance to beach ✓ Near amenities ✓ Roof garden
- ✓ Double glazing ✓ Open plan ✓ Combined kitchen and dining area ✓ Spacious rooms
- ✓ High ceilings ✓ Thermal insulation

## Gallery

















# Floor plans

















# Floor plans floor 5, roof garden 2 BEDROOM April Mark April Mark