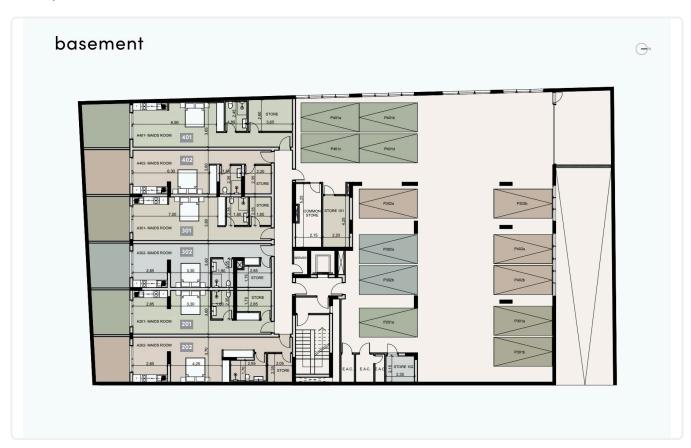

Covered Parking
- Storage
- Underfloor Heating
- Private Swimming Pool
- •Energy Efficiency "A"
- •Distance to sea: 500 m

Covered veranda 41.4 m²

Roof garden 78.6 m²

Parking spaces 1

Energy efficiency rating A

Year of construction 2026

Status Off plan





### **Facilities**

- ✓ Aircondition · Split system ✓ Heating · Underfloor ✓ Parking · Covered ✓ Pool · Private
- ✓ Indoor pool · Communal
  ✓ Gym ✓ Sauna
  ✓ Storage ✓ Maid's room

### **Features**

- ✓ Guest WC
  ✓ Veranda
  ✓ Parquet flooring
  ✓ En suite bathroom
  ✓ Luxury specifications
- ✓ Modern design ✓ Walking distance to beach ✓ Near amenities ✓ Roof garden
- ✓ Double glazing ✓ Open plan ✓ Combined kitchen and dining area ✓ Spacious rooms
- ✓ High ceilings ✓ Thermal insulation

## Gallery

















# Floor plans

















# Floor plans floor 5, roof garden 2 BEDROOM April Mark April Mark