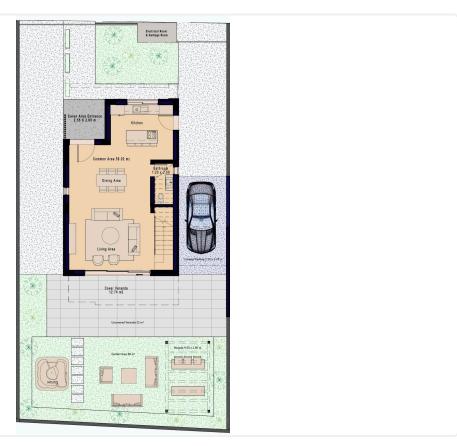

# Floor plans

## Description

- •3 bedrooms
- •3 W/C
- •Internal Area 144m2
- •Covered Veranda 45m2
- •Uncovered Veranda 35m2
- •Green Area 95m2
- •Plot 347m2
- •Covered Parking
- •Underfloor Heating, provision
- Photovoltaic Panels

| Plot                     | 347 m²   |
|--------------------------|----------|
| Covered veranda          | 45 m²    |
| Uncovered veranda        | 35 m²    |
| Garden                   | 95 m²    |
| Parking spaces           | 1        |
| Energy efficiency rating | Α        |
| Status                   | Off plan |
|                          |          |