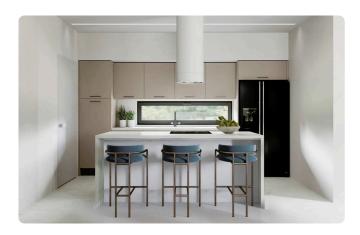

- •Plot 347m2
- •Covered Parking
- •Underfloor Heating, provision
- Photovoltaic Panels

| Plot                     | 347 m²   |
|--------------------------|----------|
| Covered veranda          | 45 m²    |
| Uncovered veranda        | 35 m²    |
| Garden                   | 95 m²    |
| Parking spaces           | 1        |
| Energy efficiency rating | Α        |
| Status                   | Off plan |
|                          |          |





### **Facilities**

- ✓ Aircondition · Provision
- ✓ Parking · Covered

- Heating · Underfloor
- Solar photovoltaic panels

#### **Features**

- Guest WC
- Luxury specifications
- Near amenities
- Spacious rooms
- Thermal insulation

- En suite Bathroom
- Modern design
- Alarm system, Provision
- Easy access to highway

## Gallery





















# Floor plans