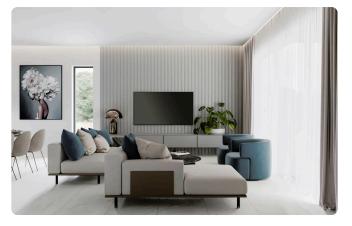

95m2
- •Plot 347m2
- •Covered Parking
- •Underfloor Heating, provision
- Photovoltaic Panels

| Plot                     | 347 m²   |
|--------------------------|----------|
| Covered veranda          | 45 m²    |
| Uncovered veranda        | 35 m²    |
| Garden                   | 95 m²    |
| Parking spaces           | 1        |
| Energy efficiency rating | Α        |
| Status                   | Off plan |
|                          |          |





### **Facilities**

- ✓ Aircondition · Provision
- ✓ Parking · Covered

- Heating · Underfloor
- Solar photovoltaic panels

#### **Features**

- Guest WC
- Luxury specifications
- Near amenities
- Spacious rooms
- Thermal insulation

- En suite Bathroom
- Modern design
- Alarm system, Provision
- Easy access to highway

## Gallery





















# Floor plans