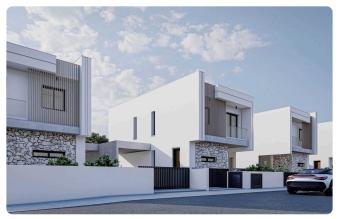

Area 95m2
- •Plot 347m2
- •Covered Parking
- •Underfloor Heating, provision
- Photovoltaic Panels

| Plot                     | 347 m²   |
|--------------------------|----------|
| Covered veranda          | 45 m²    |
| Uncovered veranda        | 35 m²    |
| Garden                   | 95 m²    |
| Parking spaces           | 1        |
| Energy efficiency rating | Α        |
| Status                   | Off plan |
|                          |          |





### **Facilities**

- ✓ Aircondition · Provision
- ✓ Parking · Covered

- Heating · Underfloor
- Solar photovoltaic panels

#### **Features**

- Guest WC
- Luxury specifications
- Near amenities
- Spacious rooms
- Thermal insulation

- En suite Bathroom
- Modern design
- Alarm system, Provision
- Easy access to highway

## Gallery





















# Floor plans