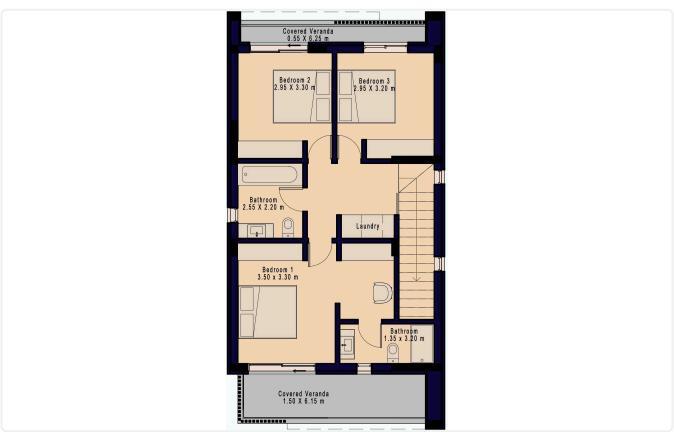

Parking
- •Underfloor Heating, provision
- Photovoltaic Panels

| Plot                     | 347 m²   |
|--------------------------|----------|
| Covered veranda          | 45 m²    |
| Uncovered veranda        | 35 m²    |
| Garden                   | 95 m²    |
| Parking spaces           | 1        |
| Energy efficiency rating | Α        |
| Status                   | Off plan |
|                          |          |





### **Facilities**

- ✓ Aircondition · Provision
- ✓ Parking · Covered

- Heating · Underfloor
- Solar photovoltaic panels

#### **Features**

- Guest WC
- Luxury specifications
- Near amenities
- Spacious rooms
- Thermal insulation

- En suite Bathroom
- Modern design
- Alarm system, Provision
- Easy access to highway

## Gallery





















# Floor plans