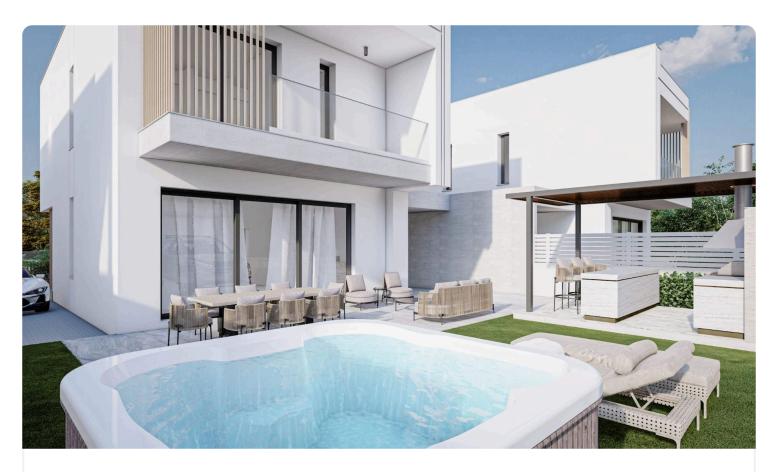

Reference 6124

3 Bed Detatched House in Ypsonas, Limassol

€450,000 +VAT

Ypsonas, Limassol

3 Bedrooms

3 Bathrooms 144 m<sup>2</sup> Covered

## Description

- •3 bedrooms
- •3 W/C
- •Internal Area 144m2
- •Covered Veranda 45m2
- •Uncovered Veranda 35m2
- •Green Area 95m2
- •Plot 347m2
- •Covered Parking
- •Underfloor Heating, provision
- Photovoltaic Panels

| Plot                     | 347 m²   |
|--------------------------|----------|
| Covered veranda          | 45 m²    |
| Uncovered veranda        | 35 m²    |
| Garden                   | 95 m²    |
| Parking spaces           | 1        |
| Energy efficiency rating | Α        |
| Status                   | Off plan |
|                          |          |