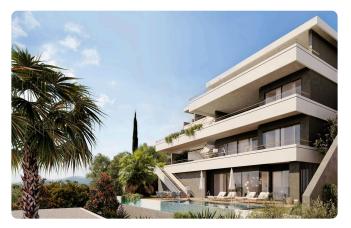

# 4 Bed Detatched Villa with swimming pool in Agios Tychonas, Limassol

€1,829,000 +VAT

| Agios Tychonas, Limassol | 4 Bedrooms | 5 Bathrooms | 249 m <sup>2</sup> Covered |
|--------------------------|------------|-------------|----------------------------|
|                          |            |             |                            |

## Description

- •4 bedrooms
- •5 W/C
- Internal Area 249m2
- Covered Verandas 61m2
- •Uncovered Verandas 47m2
- •Plot Area 718m2
- Garage
- •Smart Home System
- Underfloor Heating
- Private Swimming Pool
- •Energy Efficiency ''A''

| Plot                     | 718 m²   |
|--------------------------|----------|
| Covered veranda          | 61 m²    |
| Uncovered veranda        | 47 m²    |
| Parking spaces           | 2        |
| Energy efficiency rating | Α        |
| Year of Construction     | 2026     |
| Status                   | Off plan |
|                          |          |

## Gallery