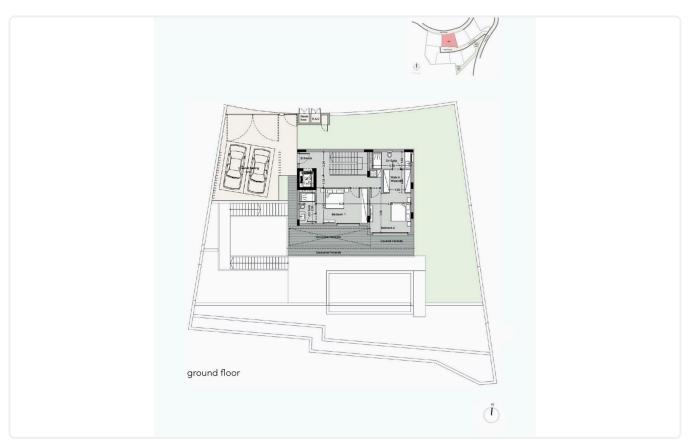

## Floor plans

## Description

- •4 bedrooms
- •5 W/C
- Internal Area 249m2
- Covered Verandas 61m2
- •Uncovered Verandas 47m2
- •Plot Area 718m2
- Garage
- •Smart Home System
- Underfloor Heating
- Private Swimming Pool
- •Energy Efficiency ''A''

| Plot                     | 718 m²   |
|--------------------------|----------|
| Covered veranda          | 61 m²    |
| Uncovered veranda        | 47 m²    |
| Parking spaces           | 2        |
| Energy efficiency rating | Α        |
| Year of Construction     | 2026     |
| Status                   | Off plan |
|                          |          |