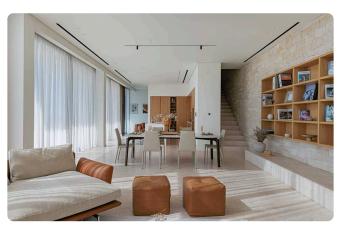

## Description

- •4 bedrooms
- •5 W/C
- Internal Area 249m2
- Covered Verandas 61m2
- •Uncovered Verandas 47m2
- •Plot Area 718m2
- Garage
- •Smart Home System
- Underfloor Heating
- Private Swimming Pool
- •Energy Efficiency ''A''

## Gallery