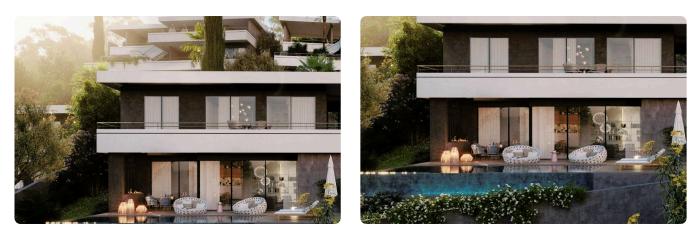

## Description

- •4 bedrooms
- •5 W/C
- Internal Area 249m2
- Covered Verandas 61m2
- •Uncovered Verandas 47m2
- •Plot Area 718m2
- Garage
- •Smart Home System
- Underfloor Heating
- Private Swimming Pool
- •Energy Efficiency ''A''

#### Facilities

- ✓ Aircondition · Central system
- Parking · Garage

- Heating · Underfloor
- Pool · Private