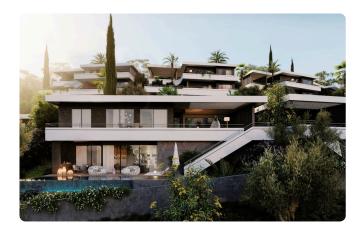

# 4 Bed Detatched Villa with swimming pool in Agios Tychonas, Limassol

€1,829,000 +VAT

| Agios Tychonas, Limassol | 4 Bedrooms | 5 Bathrooms | 249 m <sup>2</sup> Covered |
|--------------------------|------------|-------------|----------------------------|
|                          |            |             |                            |

## Description

- •4 bedrooms
- •5 W/C
- Internal Area 249m2
- Covered Verandas 61m2
- •Uncovered Verandas 47m2
- •Plot Area 718m2
- Garage
- •Smart Home System
- Underfloor Heating
- Private Swimming Pool
- •Energy Efficiency ''A''

| Plot                     | 718 m²   |
|--------------------------|----------|
| Covered veranda          | 61 m²    |
| Uncovered veranda        | 47 m²    |
| Parking spaces           | 2        |
| Energy efficiency rating | Α        |
| Year of Construction     | 2026     |
| Status                   | Off plan |
|                          |          |

## Gallery