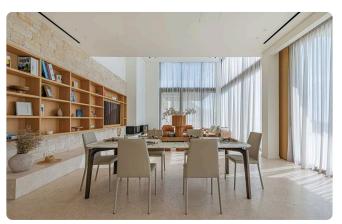

## Description

- •4 bedrooms
- •5 W/C
- Internal Area 249m2
- Covered Verandas 61m2
- •Uncovered Verandas 47m2
- •Plot Area 718m2
- Garage
- •Smart Home System
- Underfloor Heating
- Private Swimming Pool
- •Energy Efficiency ''A''

#### Features

- 🗸 🛛 Guest WC
- Marble flooring
- En suite Bathroom
- Modern design
- Near amenities
- Double glazing
- Mountain view
- High ceilings
- Sound insulation
- Smart home

| ~            | Veranda                          |
|--------------|----------------------------------|
| ~            | Parquet flooring                 |
| ~            | Luxury specifications            |
| ~            | Panoramic view                   |
| ~            | Alarm system                     |
| $\checkmark$ | Walk-in closet                   |
| $\checkmark$ | Combined kitchen and dining area |
| $\checkmark$ | Easy access to highway           |
| ~            | Thermal insulation               |

## Gallery