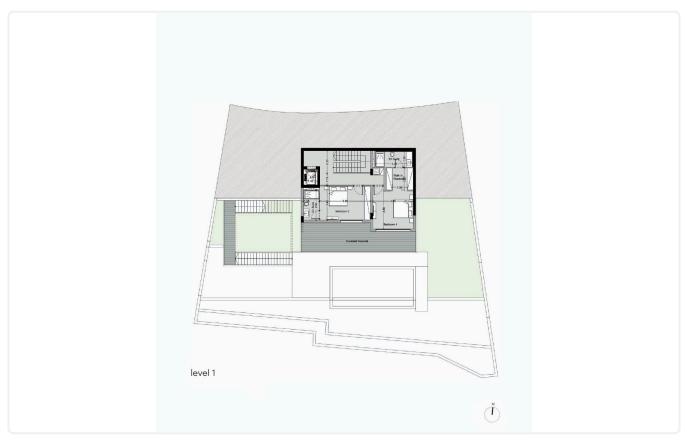

## Floor plans

## Description

- •4 bedrooms
- •5 W/C
- Internal Area 249m2
- Covered Verandas 61m2
- •Uncovered Verandas 47m2
- •Plot Area 718m2
- Garage
- •Smart Home System
- Underfloor Heating
- Private Swimming Pool
- •Energy Efficiency ''A''

| Plot                     | 718 m²   |
|--------------------------|----------|
| Covered veranda          | 61 m²    |
| Uncovered veranda        | 47 m²    |
| Parking spaces           | 2        |
| Energy efficiency rating | Α        |
| Year of Construction     | 2026     |
| Status                   | Off plan |
|                          |          |