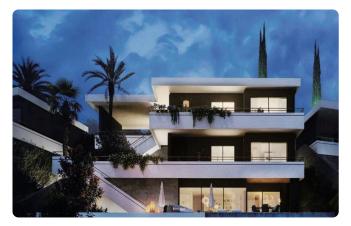

# 4 Bed Detatched Villa with swimming pool in Agios Tychonas, Limassol

€1,829,000 +VAT

| Agios Tychonas, Limassol | 4 Bedrooms | 5 Bathrooms | 249 m <sup>2</sup> Covered |
|--------------------------|------------|-------------|----------------------------|
|                          |            |             |                            |

## Description

- •4 bedrooms
- •5 W/C
- Internal Area 249m2
- Covered Verandas 61m2
- •Uncovered Verandas 47m2
- •Plot Area 718m2
- Garage
- •Smart Home System
- Underfloor Heating
- Private Swimming Pool
- •Energy Efficiency ''A''