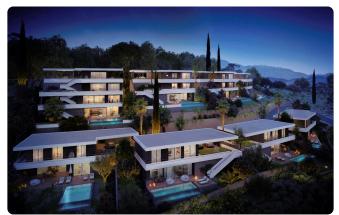

# 4 Bed Detatched Villa with swimming pool in Agios Tychonas, Limassol

€1,829,000 +VAT

| Agios Tychonas, Limassol | 4 Bedrooms | 5 Bathrooms | 249 m <sup>2</sup> Covered |
|--------------------------|------------|-------------|----------------------------|
|                          |            |             |                            |

| Plot                     | 718 m²   |
|--------------------------|----------|
| Covered veranda          | 61 m²    |
| Uncovered veranda        | 47 m²    |
| Parking spaces           | 2        |
| Energy efficiency rating | Α        |
| Year of Construction     | 2026     |
| Status                   | Off plan |
|                          |          |