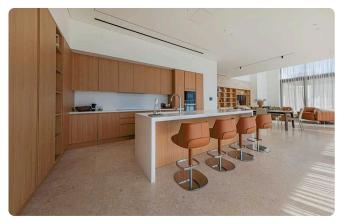

## Description

- •4 bedrooms
- •5 W/C
- Internal Area 249m2
- Covered Verandas 61m2
- •Uncovered Verandas 47m2
- •Plot Area 718m2
- Garage
- •Smart Home System
- Underfloor Heating
- Private Swimming Pool
- •Energy Efficiency ''A''

## Gallery