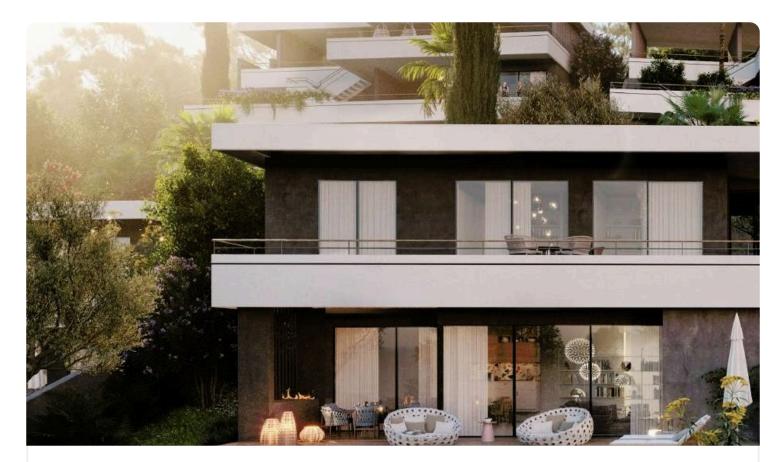

# 4 Bed Detatched Villa with swimming pool in Agios Tychonas, Limassol

€1,829,000 +VAT

| Agios Tychonas, Limassol | 4 Bedrooms | 5 Bathrooms | 249 m <sup>2</sup> Covered |
|--------------------------|------------|-------------|----------------------------|
|                          |            |             |                            |

## Description

- •4 bedrooms
- •5 W/C
- Internal Area 249m2
- Covered Verandas 61m2
- •Uncovered Verandas 47m2
- •Plot Area 718m2
- Garage
- •Smart Home System
- Underfloor Heating
- Private Swimming Pool
- •Energy Efficiency ''A''