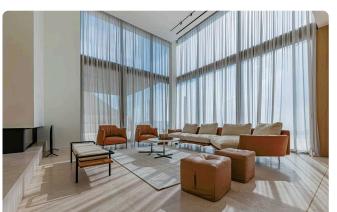

## Description

- •4 bedrooms
- •5 W/C
- Internal Area 249m2
- Covered Verandas 61m2
- •Uncovered Verandas 47m2
- •Plot Area 718m2
- Garage
- •Smart Home System
- Underfloor Heating
- Private Swimming Pool
- •Energy Efficiency ''A''

## Gallery