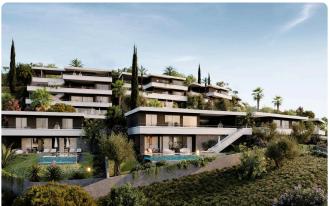

# 4 Bed Detatched Villa with swimming pool in Agios Tychonas, Limassol

€1,829,000 +VAT

| Agios Tychonas, Limassol | 4 Bedrooms | 5 Bathrooms | 249 m <sup>2</sup> Covered |
|--------------------------|------------|-------------|----------------------------|
|                          |            |             |                            |

## Description

- •4 bedrooms
- •5 W/C
- Internal Area 249m2
- Covered Verandas 61m2
- •Uncovered Verandas 47m2
- •Plot Area 718m2
- Garage
- •Smart Home System
- Underfloor Heating
- Private Swimming Pool
- •Energy Efficiency ''A''

| Plot                     | 718 m²   |
|--------------------------|----------|
| Covered veranda          | 61 m²    |
| Uncovered veranda        | 47 m²    |
| Parking spaces           | 2        |
| Energy efficiency rating | Α        |
| Year of Construction     | 2026     |
| Status                   | Off plan |
|                          |          |

## Gallery