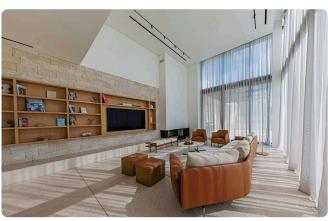

#### Features

- 🗸 🛛 Guest WC
- Marble flooring
- En suite Bathroom
- Modern design
- Near amenities
- Double glazing
- Mountain view
- High ceilings
- Sound insulation
- Smart home

| ~            | Veranda                          |
|--------------|----------------------------------|
| ~            | Parquet flooring                 |
| ~            | Luxury specifications            |
| ~            | Panoramic view                   |
| ~            | Alarm system                     |
| $\checkmark$ | Walk-in closet                   |
| $\checkmark$ | Combined kitchen and dining area |
| $\checkmark$ | Easy access to highway           |
| ~            | Thermal insulation               |