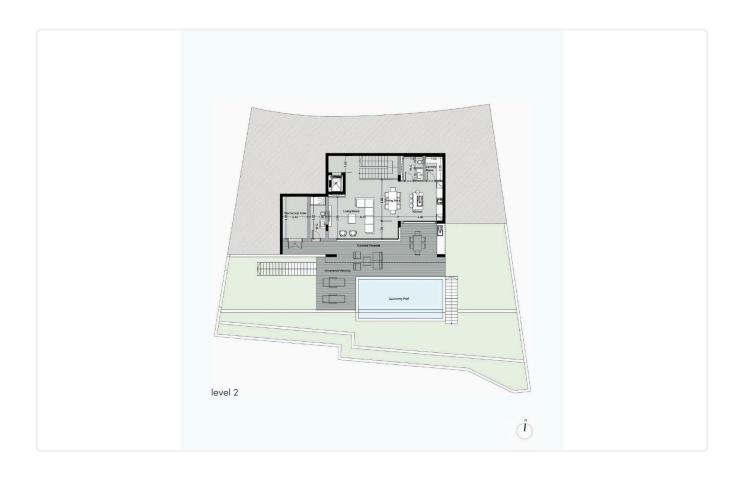

## Floor plans

## Description

- •4 bedrooms
- •5 W/C
- Internal Area 249m2
- Covered Verandas 61m2
- •Uncovered Verandas 47m2
- •Plot Area 718m2
- Garage
- •Smart Home System
- Underfloor Heating
- Private Swimming Pool
- •Energy Efficiency ''A''

| Plot                     | 718 m²   |
|--------------------------|----------|
| Covered veranda          | 61 m²    |
| Uncovered veranda        | 47 m²    |
| Parking spaces           | 2        |
| Energy efficiency rating | Α        |
| Year of Construction     | 2026     |
| Status                   | Off plan |
|                          |          |