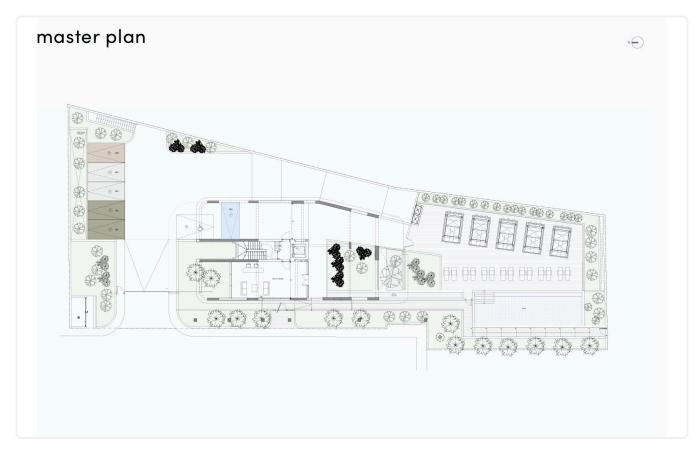

2 Bathrooms | 109 m <sup>2</sup> Covered |
|-----------------------|------------|-------------|----------------------------|
|                       |            |             |                            |

| Description |
|-------------|
|             |

- •2 bedrooms
- •2 W/C
- Internal Area 109m2
- Covered Veranda 47m2
- •2 Covered Parking Spaces
- •Storage Room
- Maid's Room/Studio
- •Communal Swimming Pool
- Communal Gym & Sauna
- •Sea View
- •Energy Efficiency ''A''
- Beachfront location

| Covered veranda          | 47 m²    |
|--------------------------|----------|
| Parking spaces           | 2        |
| Energy efficiency rating | Α        |
| Year of construction     | 2026     |
| Status                   | Off plan |





## Facilities



## Gallery









## Floor plans