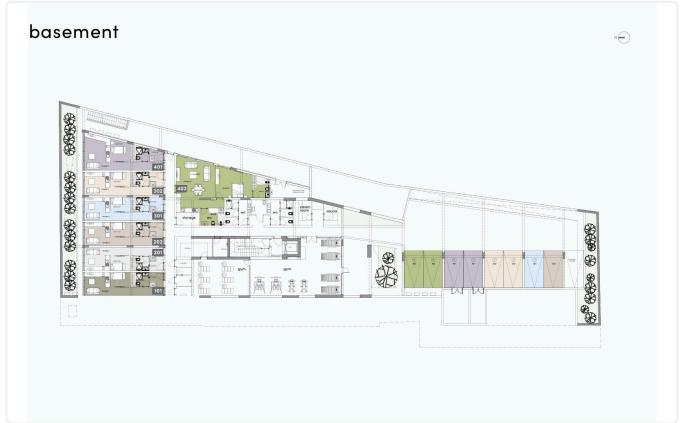

Bathrooms | 109 m <sup>2</sup> Covered |
|-----------------------|------------|-------------|----------------------------|
|                       |            |             |                            |

| Description |
|-------------|
|             |

- •2 bedrooms
- •2 W/C
- Internal Area 109m2
- Covered Veranda 47m2
- •2 Covered Parking Spaces
- •Storage Room
- Maid's Room/Studio
- •Communal Swimming Pool
- Communal Gym & Sauna
- •Sea View
- •Energy Efficiency ''A''
- Beachfront location

| Covered veranda          | 47 m²    |
|--------------------------|----------|
| Parking spaces           | 2        |
| Energy efficiency rating | Α        |
| Year of construction     | 2026     |
| Status                   | Off plan |





## Facilities



## Gallery









## Floor plans