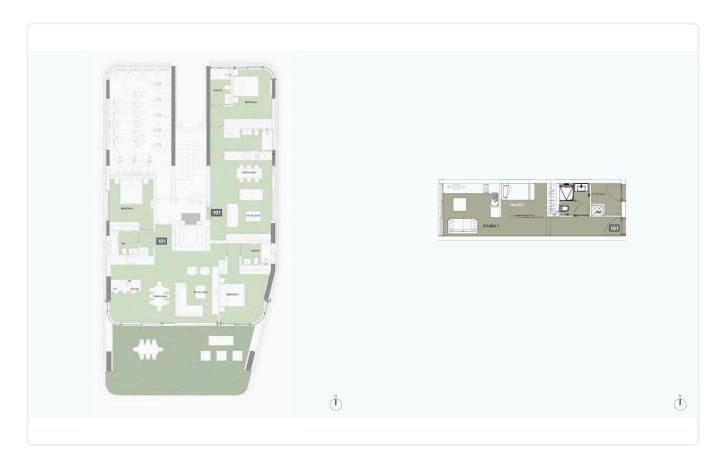

ooms | 109 m <sup>2</sup> Covered |
|-----------------------|------------|-------------|----------------------------|
|                       |            |             |                            |

| Description |
|-------------|
|             |

- •2 bedrooms
- •2 W/C
- Internal Area 109m2
- Covered Veranda 47m2
- •2 Covered Parking Spaces
- •Storage Room
- Maid's Room/Studio
- •Communal Swimming Pool
- Communal Gym & Sauna
- •Sea View
- •Energy Efficiency ''A''
- Beachfront location

| Covered veranda          | 47 m²    |
|--------------------------|----------|
| Parking spaces           | 2        |
| Energy efficiency rating | Α        |
| Year of construction     | 2026     |
| Status                   | Off plan |





## Facilities



## Gallery









## Floor plans