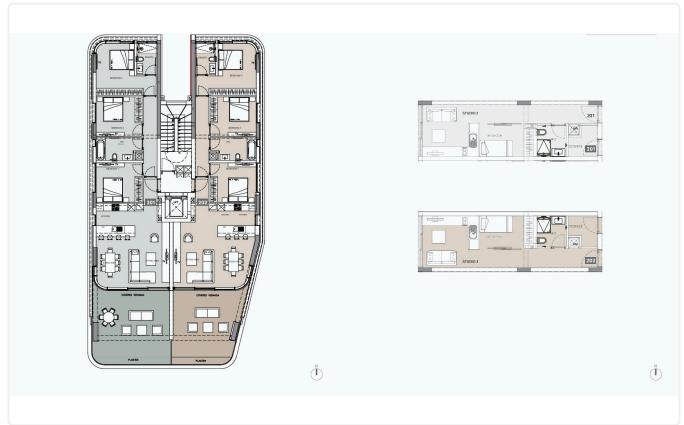

ms | 109 m <sup>2</sup> Covered |
|-----------------------|------------|-------------|----------------------------|
|                       |            |             |                            |

| Description |
|-------------|
|             |

- •2 bedrooms
- •2 W/C
- Internal Area 109m2
- Covered Veranda 47m2
- •2 Covered Parking Spaces
- •Storage Room
- Maid's Room/Studio
- •Communal Swimming Pool
- Communal Gym & Sauna
- •Sea View
- •Energy Efficiency ''A''
- Beachfront location

| Covered veranda          | 47 m²    |
|--------------------------|----------|
| Parking spaces           | 2        |
| Energy efficiency rating | Α        |
| Year of construction     | 2026     |
| Status                   | Off plan |





## Facilities



## Gallery









## Floor plans