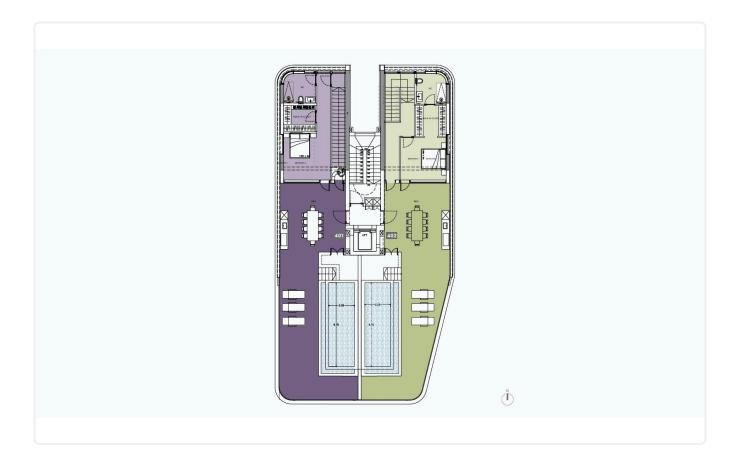

## Floor plans

| Description |
|-------------|
|             |

- •2 bedrooms
- •2 W/C
- Internal Area 109m2
- Covered Veranda 47m2
- •2 Covered Parking Spaces
- •Storage Room
- Maid's Room/Studio
- •Communal Swimming Pool
- Communal Gym & Sauna
- •Sea View
- •Energy Efficiency ''A''
- Beachfront location