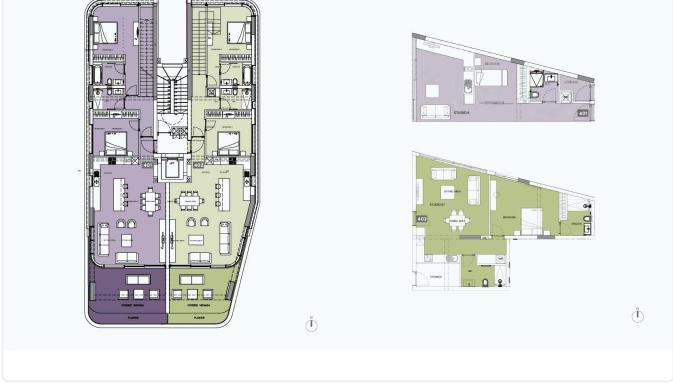

## Floor plans

| Description |
|-------------|
|             |

- •2 bedrooms
- •2 W/C
- Internal Area 109m2
- Covered Veranda 47m2
- •2 Covered Parking Spaces
- •Storage Room
- Maid's Room/Studio
- •Communal Swimming Pool
- Communal Gym & Sauna
- •Sea View
- •Energy Efficiency ''A''
- Beachfront location