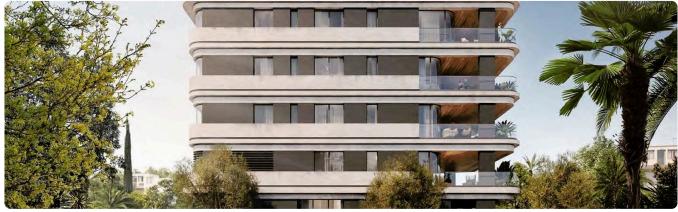

imassol | 2 Bedrooms | 2 Bathrooms | 109 m <sup>2</sup> Covered |
|-----------------------|------------|-------------|----------------------------|
|                       |            |             |                            |

| Description |
|-------------|
|             |

- •2 bedrooms
- •2 W/C
- Internal Area 109m2
- Covered Veranda 47m2
- •2 Covered Parking Spaces
- •Storage Room
- Maid's Room/Studio
- •Communal Swimming Pool
- Communal Gym & Sauna
- •Sea View
- •Energy Efficiency ''A''
- Beachfront location

| Covered veranda          | 47 m²    |
|--------------------------|----------|
| Parking spaces           | 2        |
| Energy efficiency rating | Α        |
| Year of construction     | 2026     |
| Status                   | Off plan |





## Facilities



## Gallery









## Floor plans