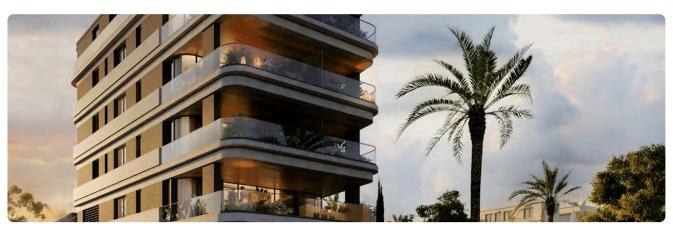

Limassol | 2 Bedrooms | 2 Bathrooms | 109 m <sup>2</sup> Covered |
|-----------------------|------------|-------------|----------------------------|
|                       |            |             |                            |

| Description |
|-------------|
|             |

- •2 bedrooms
- •2 W/C
- Internal Area 109m2
- Covered Veranda 47m2
- •2 Covered Parking Spaces
- •Storage Room
- Maid's Room/Studio
- •Communal Swimming Pool
- Communal Gym & Sauna
- •Sea View
- •Energy Efficiency ''A''
- Beachfront location

| Covered veranda          | 47 m²    |
|--------------------------|----------|
| Parking spaces           | 2        |
| Energy efficiency rating | Α        |
| Year of construction     | 2026     |
| Status                   | Off plan |





## Facilities



## Gallery









## Floor plans