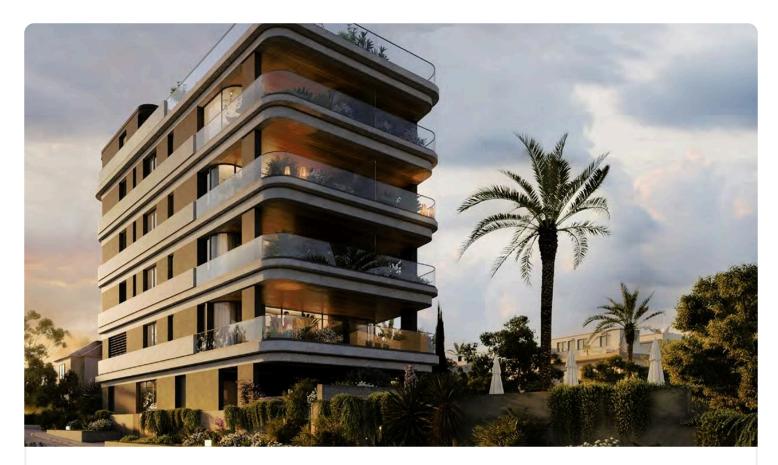

Reference 6112

| Whole Floor 2 Bed + 1 Studio Apartment in Parekklisia, | <b>€4,260,000</b> +VAT |
|--------------------------------------------------------|------------------------|
| Limassol                                               |                        |

| Pareklissia, Limassol | 2 Bedrooms | 2 Bathrooms | 109 m <sup>2</sup> Covered |
|-----------------------|------------|-------------|----------------------------|
|                       |            |             |                            |

| Description |
|-------------|
|             |

- •2 bedrooms
- •2 W/C
- Internal Area 109m2
- Covered Veranda 47m2
- •2 Covered Parking Spaces
- •Storage Room
- Maid's Room/Studio
- •Communal Swimming Pool
- Communal Gym & Sauna
- •Sea View
- •Energy Efficiency ''A''
- Beachfront location