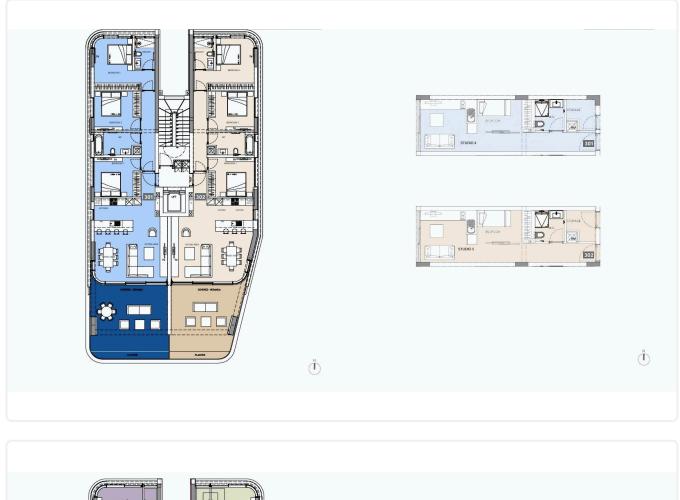

## Floor plans

| Description |
|-------------|
|             |

- •2 bedrooms
- •2 W/C
- Internal Area 109m2
- Covered Veranda 47m2
- •2 Covered Parking Spaces
- •Storage Room
- Maid's Room/Studio
- •Communal Swimming Pool
- Communal Gym & Sauna
- •Sea View
- •Energy Efficiency ''A''
- Beachfront location