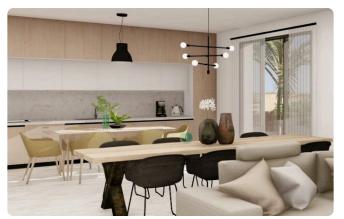

Reference 6041

4 Bed Detached House in Lakatamia close to Grammiko Parko

€380,000 +VAT

Lakatameia - Anthoupolis, Lakatameia, Nicosia

4 Bedrooms

3 Bathrooms

170.75 m<sup>2</sup> Covered

## Description

♦Internal Area 170.75m2

♦Plot Area 288m2

♦ Photovoltaics

Plot 288 m²

Covered veranda 19.5 m²

Parking spaces 2

Energy efficiency rating A

Year of Construction 2025





## **Facilities**

- ✓ Aircondition · Provision
- ✓ Parking · Covered
- Solar photovoltaic panels

- ✓ Heating · Provision
- ✓ Solar water heater

### **Features**

- Pressurized water system
- Thermal insulation

Sound insulation

# Gallery











# Floor plans