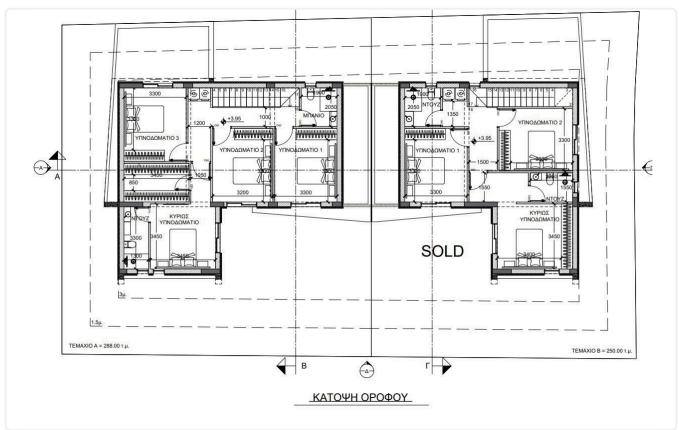

## Description

♦Internal Area 170.75m2

♦Plot Area 288m2

♦ Photovoltaics

Plot 288 m²

Covered veranda 19.5 m²

Parking spaces 2

Energy efficiency rating A

# Floor plans