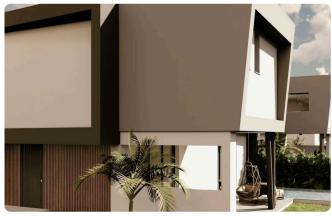

Reference 6041

4 Bed Detached House in Lakatamia close to Grammiko Parko

€380,000 +VAT

Lakatameia - Anthoupolis, Lakatameia, Nicosia

4 Bedrooms

3 Bathrooms

170.75 m<sup>2</sup> Covered

## Description

♦Internal Area 170.75m2

♦Plot Area 288m2

♦ Photovoltaics

Plot 288 m²

Covered veranda 19.5 m²

Parking spaces 2

Energy efficiency rating A

Year of Construction 2025





## **Facilities**

- ✓ Aircondition · Provision
- ✓ Parking · Covered
- Solar photovoltaic panels

- ✓ Heating · Provision
- ✓ Solar water heater

### **Features**

- Pressurized water system
- Thermal insulation

Sound insulation

# Gallery











# Floor plans