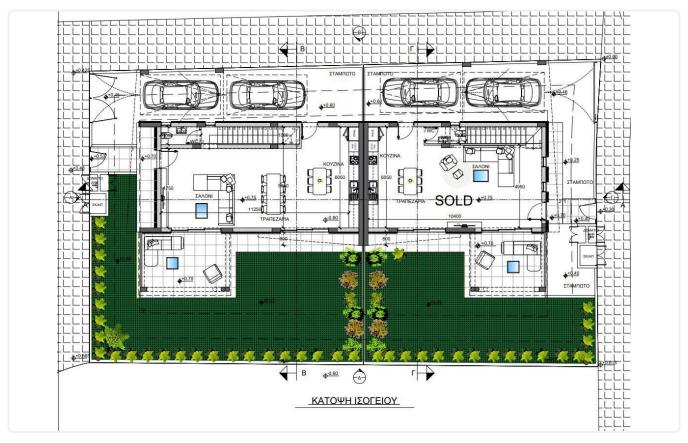

## Description

♦Internal Area 170.75m2

♦Plot Area 288m2

♦ Photovoltaics

Plot 288 m²

Covered veranda 19.5 m²

Parking spaces 2

Energy efficiency rating A

# Floor plans