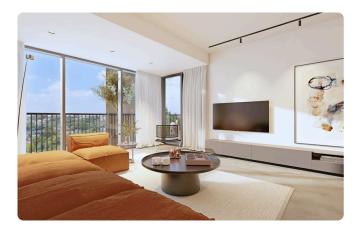

scaped garden         |
| ~ | Solar water heater          | ~            | Solar photovoltaic panels |
|   |                             |              |                           |

#### Features

| ~            | Guest WC                 | ~ | Veranda                          |
|--------------|--------------------------|---|----------------------------------|
| ~            | Wooden flooring          | ~ | Ceramic tiles                    |
| ~            | En suite Bathroom        | ~ | Modern design                    |
| $\checkmark$ | Panoramic view           | ~ | Near amenities                   |
| ~            | Kitchen appliances       | ~ | Garden                           |
| <            | Pressurized water system | ~ | Combined kitchen and dining area |

## Gallery















### Floor plans