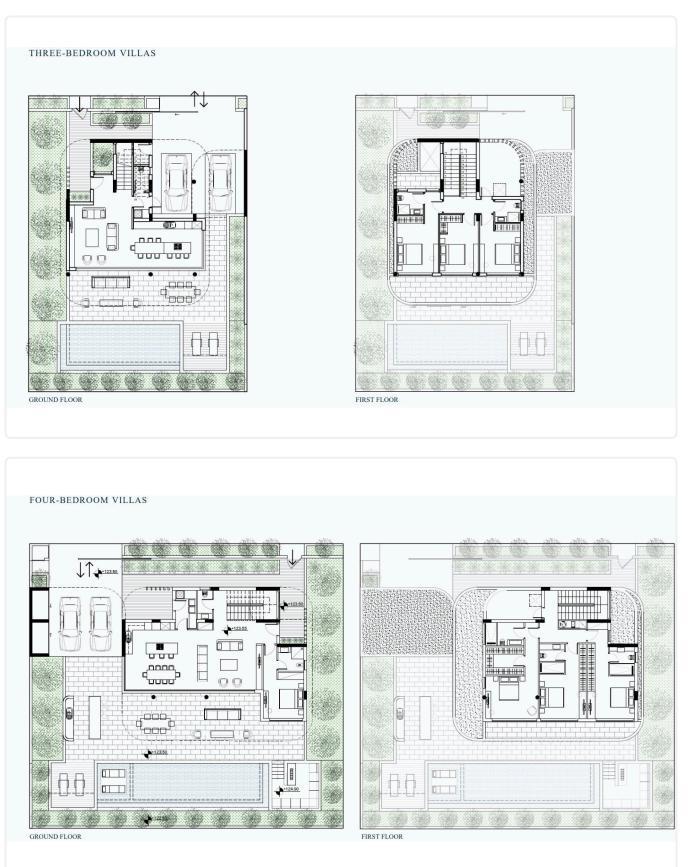

### Description

| •3 bedrooms                                                                                                                                                                                                | Plot                                           | 406 m <sup>2</sup> |
|------------------------------------------------------------------------------------------------------------------------------------------------------------------------------------------------------------|------------------------------------------------|--------------------|
| •3 W/C<br>•Internal Area 146m2<br>•Covered Verandas 65m2<br>•Uncovered Verandas 49m2<br>•Plot Area 406m2<br>•Covered Parking<br>•Private Swimming Pool<br>•Photovoltaic Panels<br>•Energy Efficiency ''A'' | Covered veranda<br>Uncovered                   | 65 m²<br>49 m²     |
|                                                                                                                                                                                                            | veranda<br>Parking spaces<br>Energy efficiency | 2                  |
|                                                                                                                                                                                                            | rating<br>Year of<br>Construction              | A<br>2027          |
|                                                                                                                                                                                                            | Status                                         | Under construction |

### Floor plans