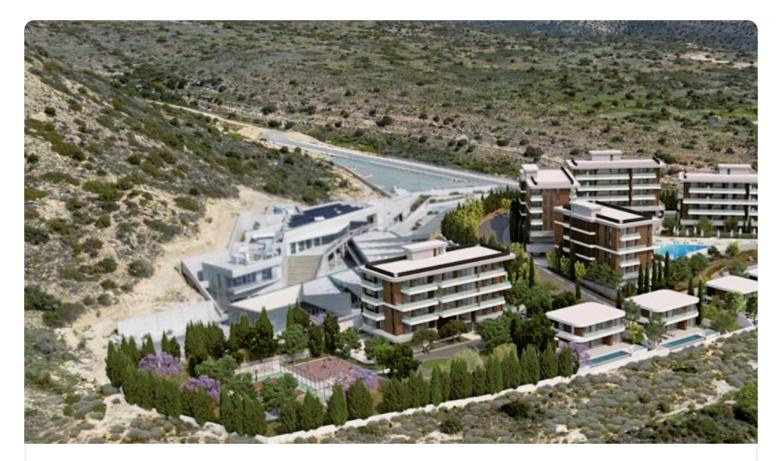

# 3 Bed Detatched Villa in Germasogeia, Limassol

# €880,000 +VAT

| Germasogia, Limassol | 3 Bedrooms | 3 Bathrooms | 146 m <sup>2</sup> Covered |
|----------------------|------------|-------------|----------------------------|
|                      |            |             |                            |

### Description

| •3 bedrooms                                                                                                                                                                                                | Plot                                           | 406 m <sup>2</sup> |
|------------------------------------------------------------------------------------------------------------------------------------------------------------------------------------------------------------|------------------------------------------------|--------------------|
| •3 W/C<br>•Internal Area 146m2<br>•Covered Verandas 65m2<br>•Uncovered Verandas 49m2<br>•Plot Area 406m2<br>•Covered Parking<br>•Private Swimming Pool<br>•Photovoltaic Panels<br>•Energy Efficiency ''A'' | Covered veranda<br>Uncovered                   | 65 m²<br>49 m²     |
|                                                                                                                                                                                                            | veranda<br>Parking spaces<br>Energy efficiency | 2                  |
|                                                                                                                                                                                                            | rating<br>Year of<br>Construction              | A<br>2027          |
|                                                                                                                                                                                                            | Status                                         | Under construction |