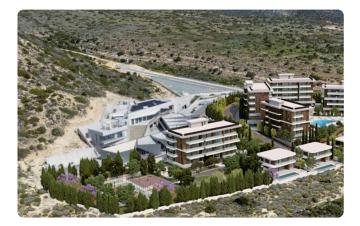

$ | Landscaped garden         |
| ~ | Solar water heater          | ~            | Solar photovoltaic panels |
|   |                             |              |                           |

#### Features

| ~            | Guest WC                 | ~ | Veranda                          |
|--------------|--------------------------|---|----------------------------------|
| ~            | Wooden flooring          | ~ | Ceramic tiles                    |
| ~            | En suite Bathroom        | ~ | Modern design                    |
| $\checkmark$ | Panoramic view           | ~ | Near amenities                   |
| ~            | Kitchen appliances       | ~ | Garden                           |
| <            | Pressurized water system | ~ | Combined kitchen and dining area |

## Gallery















### Floor plans