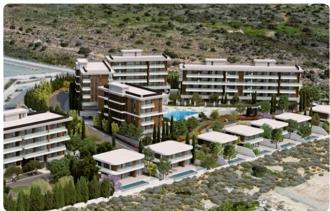

| Landscaped garden         |
| ~ | Solar water heater          | ~            | Solar photovoltaic panels |
|   |                             |              |                           |

#### Features

| ~            | Guest WC                 | ~ | Veranda                          |
|--------------|--------------------------|---|----------------------------------|
| ~            | Wooden flooring          | ~ | Ceramic tiles                    |
| ~            | En suite Bathroom        | ~ | Modern design                    |
| $\checkmark$ | Panoramic view           | ~ | Near amenities                   |
| ~            | Kitchen appliances       | ~ | Garden                           |
| <            | Pressurized water system | ~ | Combined kitchen and dining area |

## Gallery















### Floor plans