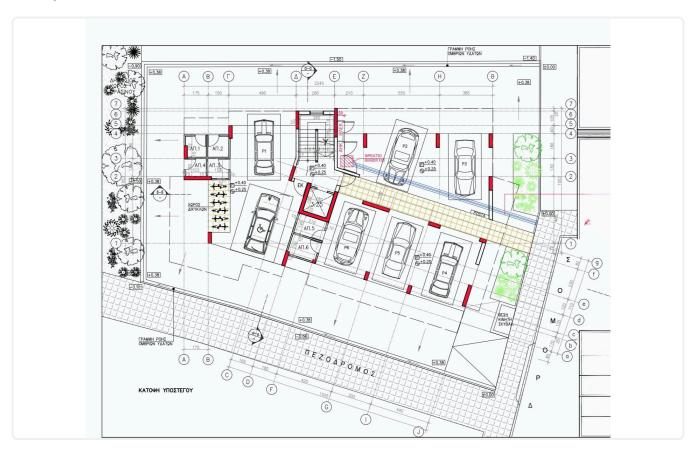

se in Kalithea Carlsberg

€171,000 +VAT

Kalithea / Carlsberg, Nicosia

2 Bedrooms

2 Bathrooms

Parking spaces

80 m<sup>2</sup> Covered

1

### Description

- 2 Bedrooms
- 2 W/C
- •Internal Area 80m2
- •Covered Verandas 21.1m2
- •Laundry Room
- Covered Parking
- Storage
- •Energy Efficiency A
- Photovoltaic Panels

Covered veranda 21.1 m<sup>2</sup>

Energy efficiency

rating Exempt

Year of 2026 Construction

Status Under construction





### **Facilities**

- ✓ Aircondition · Provision
- Elevator
- Solar water heater

- ✓ Parking · Covered
- Storage
- Solar photovoltaic panels

#### **Features**

- Veranda, large
- ✓ CCTV
- Laundry room
- Elevated
- Thermal insulation

- Veranda
- Modern design
- Pressurized water system
- Easy access to main roads

## Gallery









# Floor plans