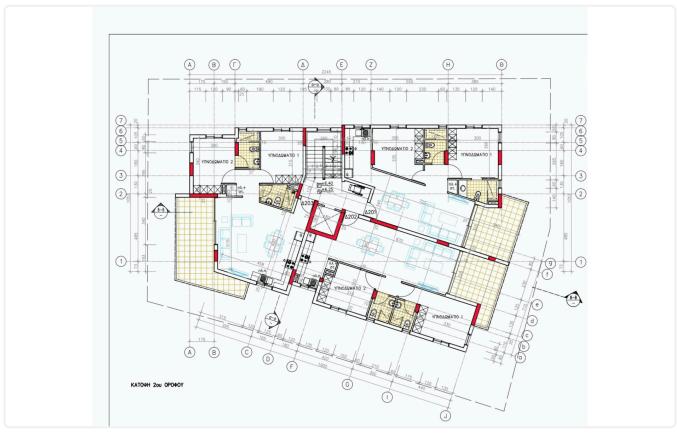

in Kalithea Carlsberg

€171,000 +VAT

Kalithea / Carlsberg, Nicosia

2 Bedrooms

2 Bathrooms

Parking spaces

80 m<sup>2</sup> Covered

1

### Description

- 2 Bedrooms
- 2 W/C
- •Internal Area 80m2
- •Covered Verandas 21.1m2
- •Laundry Room
- Covered Parking
- Storage
- •Energy Efficiency A
- Photovoltaic Panels

Covered veranda 21.1 m<sup>2</sup>

Energy efficiency

rating Exempt

Year of 2026 Construction

Status Under construction





### **Facilities**

- ✓ Aircondition · Provision
- Elevator
- Solar water heater

- ✓ Parking · Covered
- Storage
- Solar photovoltaic panels

#### **Features**

- Veranda, large
- ✓ CCTV
- Laundry room
- Elevated
- Thermal insulation

- Veranda
- Modern design
- Pressurized water system
- Easy access to main roads

## Gallery









# Floor plans