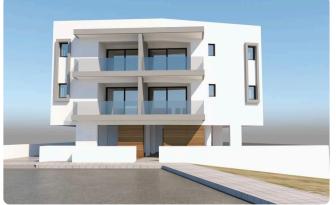

991

## 2 Bed Penthouse in Kalithea Carlsberg

€171,000 +VAT

Kalithea / Carlsberg, Nicosia

2 Bedrooms

2 Bathrooms

Parking spaces

80 m<sup>2</sup> Covered

1

### Description

- 2 Bedrooms
- 2 W/C
- •Internal Area 80m2
- •Covered Verandas 21.1m2
- •Laundry Room
- Covered Parking
- Storage
- •Energy Efficiency A
- Photovoltaic Panels

Covered veranda 21.1 m<sup>2</sup>

Energy efficiency

rating Exempt

Year of 2026 Construction

Status Under construction





### **Facilities**

- ✓ Aircondition · Provision
- Elevator
- Solar water heater

- ✓ Parking · Covered
- Storage
- Solar photovoltaic panels

#### **Features**

- Veranda, large
- ✓ CCTV
- Laundry room
- Elevated
- Thermal insulation

- Veranda
- Modern design
- Pressurized water system
- Easy access to main roads

## Gallery









# Floor plans