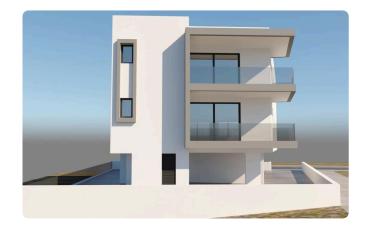

5991

## 2 Bed Penthouse in Kalithea Carlsberg

€171,000 +VAT

Kalithea / Carlsberg, Nicosia

2 Bedrooms

2 Bathrooms

Parking spaces

80 m<sup>2</sup> Covered

1

### Description

- 2 Bedrooms
- 2 W/C
- •Internal Area 80m2
- •Covered Verandas 21.1m2
- •Laundry Room
- Covered Parking
- Storage
- •Energy Efficiency A
- Photovoltaic Panels

Covered veranda 21.1 m<sup>2</sup>

Energy efficiency

rating Exempt

Year of 2026 Construction

Status Under construction





### **Facilities**

- ✓ Aircondition · Provision
- Elevator
- Solar water heater

- ✓ Parking · Covered
- Storage
- Solar photovoltaic panels

#### **Features**

- Veranda, large
- ✓ CCTV
- Laundry room
- Elevated
- Thermal insulation

- Veranda
- Modern design
- Pressurized water system
- Easy access to main roads

## Gallery









# Floor plans