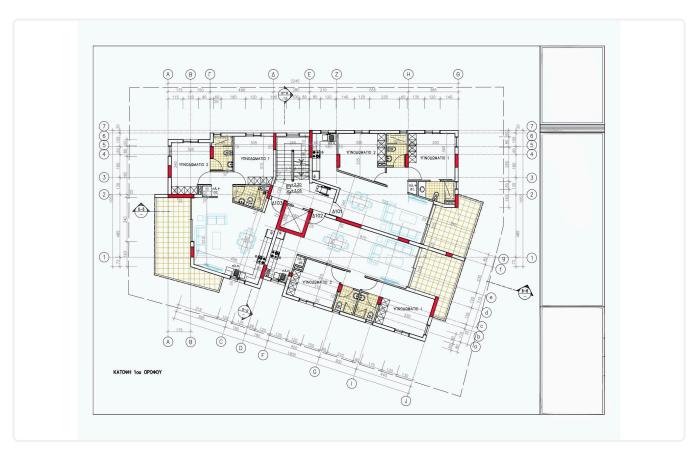

lithea Carlsberg

€171,000 +VAT

Kalithea / Carlsberg, Nicosia

2 Bedrooms

2 Bathrooms

Parking spaces

80 m<sup>2</sup> Covered

1

### Description

- 2 Bedrooms
- 2 W/C
- •Internal Area 80m2
- •Covered Verandas 21.1m2
- •Laundry Room
- Covered Parking
- Storage
- •Energy Efficiency A
- Photovoltaic Panels

Covered veranda 21.1 m<sup>2</sup>

Energy efficiency

rating Exempt

Year of 2026 Construction

Status Under construction





### **Facilities**

- ✓ Aircondition · Provision
- Elevator
- Solar water heater

- ✓ Parking · Covered
- Storage
- Solar photovoltaic panels

#### **Features**

- Veranda, large
- ✓ CCTV
- Laundry room
- Elevated
- Thermal insulation

- Veranda
- Modern design
- Pressurized water system
- Easy access to main roads

## Gallery









# Floor plans