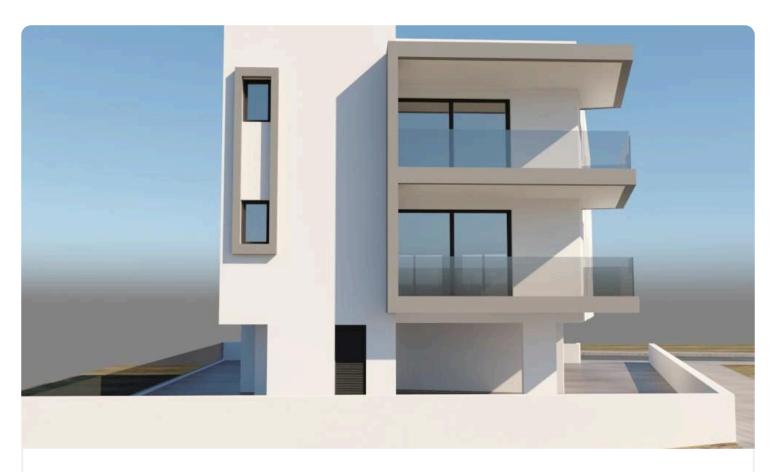

Reference 5991

## 2 Bed Penthouse in Kalithea Carlsberg

€171,000 +VAT

Kalithea / Carlsberg, Nicosia

2 Bedrooms

2 Bathrooms

Parking spaces

80 m<sup>2</sup> Covered

1

### Description

- 2 Bedrooms
- 2 W/C
- •Internal Area 80m2
- •Covered Verandas 21.1m2
- •Laundry Room
- Covered Parking
- Storage
- •Energy Efficiency A
- Photovoltaic Panels

Covered veranda 21.1 m<sup>2</sup>

Energy efficiency

rating Exempt

Year of 2026 Construction

Status Under construction





### **Facilities**

- ✓ Aircondition · Provision
- Elevator
- Solar water heater

- ✓ Parking · Covered
- Storage
- Solar photovoltaic panels

#### **Features**

- Veranda, large
- ✓ CCTV
- Laundry room
- Elevated
- Thermal insulation

- Veranda
- Modern design
- Pressurized water system
- Easy access to main roads

#