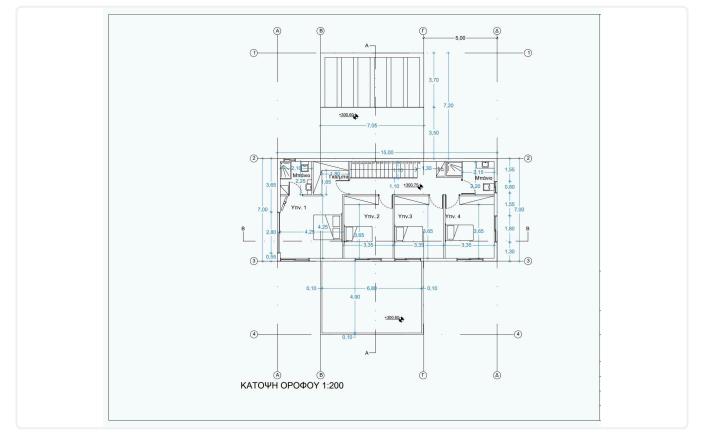

| rating  |
| •15 minutes from City Center                 | Year of |
|                                              | constru |
|                                              |         |

| Plot                        | 595 m²                  |
|-----------------------------|-------------------------|
| Covered veranda             | 21 m <sup>2</sup>       |
| Uncovered<br>veranda        | 123 m²                  |
| Garden                      | 184 m²                  |
| Parking spaces              | 2                       |
| Energy efficiency<br>rating | Certificate<br>expected |
| Year of construction        | 2025                    |
| Status                      | Under construction      |





#### Facilities



#### Gallery















### Floor plans