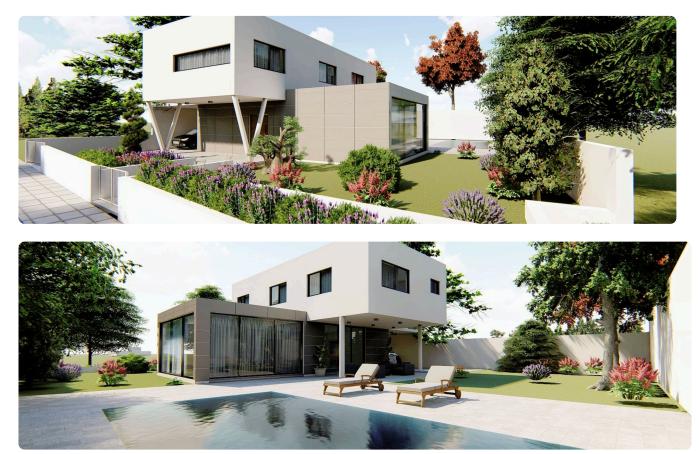

|
| Photovoltaic Panels                          | rating  |
| •15 minutes from City Center                 | Year of |
|                                              | constru |
|                                              |         |

| Plot                        | 595 m²                  |
|-----------------------------|-------------------------|
| Covered veranda             | 21 m <sup>2</sup>       |
| Uncovered<br>veranda        | 123 m²                  |
| Garden                      | 184 m²                  |
| Parking spaces              | 2                       |
| Energy efficiency<br>rating | Certificate<br>expected |
| Year of construction        | 2025                    |
| Status                      | Under construction      |





#### Facilities



#### Gallery















### Floor plans