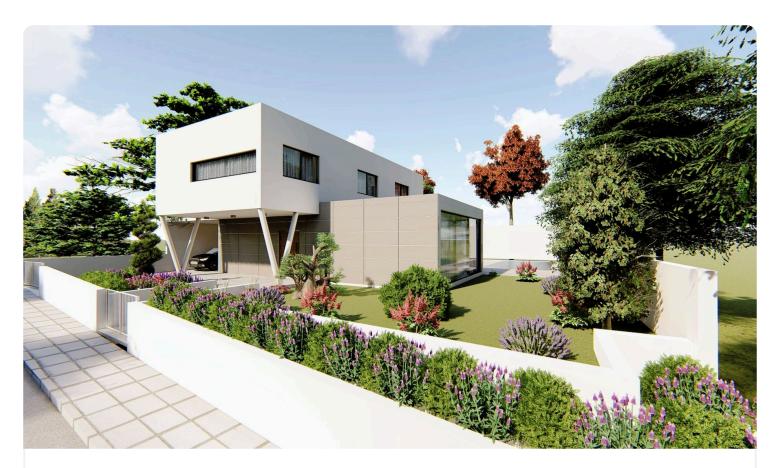

## 4 Bed Detatched Villa with pool in Palodia, Limassol

# €1,280,000 +VAT

| Palodia Village, Limassol | 4 Bedrooms | 3 Bathrooms | 225 m <sup>2</sup> Covered |
|---------------------------|------------|-------------|----------------------------|
|                           |            |             |                            |

### Description

| •4 bedrooms                                  | Plot    |
|----------------------------------------------|---------|
| •3 W/C                                       | Covere  |
| Internal Area 225m2                          |         |
| •Covered Verandas 21m2                       | Uncove  |
| <ul> <li>Uncovered Verandas 123m2</li> </ul> | verand  |
| •Garden 184m2                                | Garden  |
| •Plot Area 595m2                             | Deuliu  |
| •2 Covered Parkings                          | Parking |
| •Swimming Pool                               | Energy  |
| Photovoltaic Panels                          | rating  |
| •15 minutes from City Center                 | Year of |
|                                              | constru |
|                                              |         |