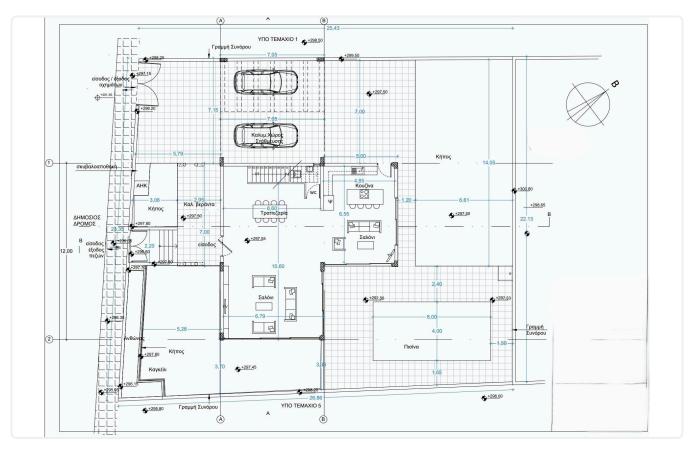

| rating  |
| •15 minutes from City Center                 | Year of |
|                                              | constru |
|                                              |         |

| Plot                        | 595 m²                  |
|-----------------------------|-------------------------|
| Covered veranda             | 21 m <sup>2</sup>       |
| Uncovered<br>veranda        | 123 m²                  |
| Garden                      | 184 m²                  |
| Parking spaces              | 2                       |
| Energy efficiency<br>rating | Certificate<br>expected |
| Year of construction        | 2025                    |
| Status                      | Under construction      |





#### Facilities



#### Gallery















### Floor plans