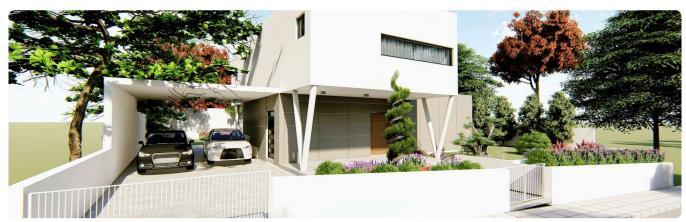

## 4 Bed Detatched Villa with pool in Palodia, Limassol

# €1,280,000 +VAT

| Palodia Village, Limassol | 4 Bedrooms | 3 Bathrooms | 225 m <sup>2</sup> Covered |
|---------------------------|------------|-------------|----------------------------|
|                           |            |             |                            |

### Description

| •4 bedrooms                                  | Plot    |
|----------------------------------------------|---------|
| •3 W/C                                       | Covere  |
| Internal Area 225m2                          |         |
| •Covered Verandas 21m2                       | Uncove  |
| <ul> <li>Uncovered Verandas 123m2</li> </ul> | verand  |
| •Garden 184m2                                | Garden  |
| •Plot Area 595m2                             | Deuliu  |
| •2 Covered Parkings                          | Parking |
| •Swimming Pool                               | Energy  |
| Photovoltaic Panels                          | rating  |
| •15 minutes from City Center                 | Year of |
|                                              | constru |
|                                              |         |