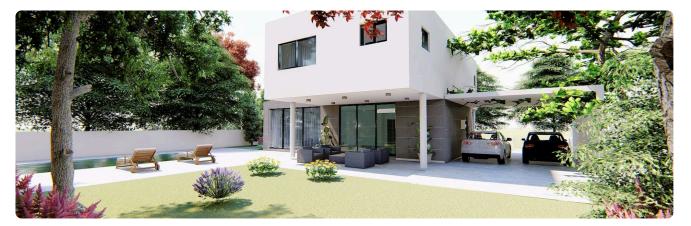

hotovoltaic Panels                          | rating  |
| •15 minutes from City Center                 | Year of |
|                                              | constru |
|                                              |         |

| Plot                        | 595 m²                  |
|-----------------------------|-------------------------|
| Covered veranda             | 21 m <sup>2</sup>       |
| Uncovered<br>veranda        | 123 m²                  |
| Garden                      | 184 m²                  |
| Parking spaces              | 2                       |
| Energy efficiency<br>rating | Certificate<br>expected |
| Year of construction        | 2025                    |
| Status                      | Under construction      |





#### Facilities



#### Gallery















### Floor plans