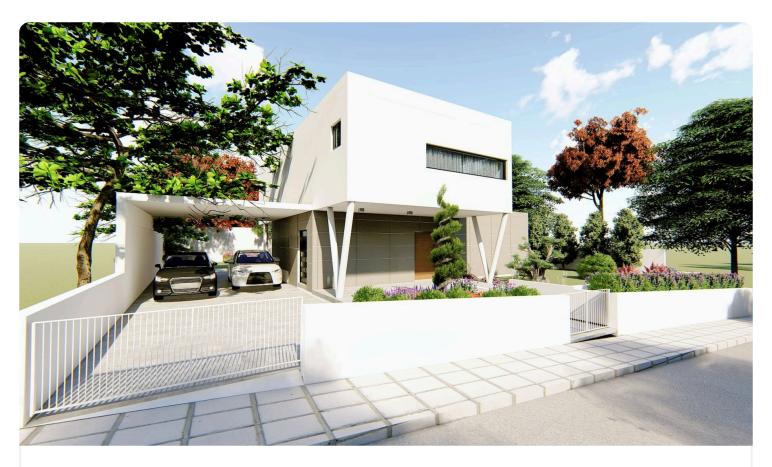

Reference 5911

4 Bed Detatched Villa with pool in Palodia, Limassol

€1,280,000 +VAT

Palodia Village, Limassol

4 Bedrooms

3 Bathrooms

225 m<sup>2</sup> Covered

# Description

- •4 bedrooms
- •3 W/C
- •Internal Area 225m2
- •Covered Verandas 21m2
- •Uncovered Verandas 123m2
- •Garden 184m2
- •Plot Area 595m2
- •2 Covered Parkings
- •Swimming Pool
- Photovoltaic Panels
- •15 minutes from City Center

| Plot                     | 595 m²                |
|--------------------------|-----------------------|
| Covered veranda          | 21 m²                 |
| Uncovered<br>veranda     | 123 m²                |
| Garden                   | 184 m²                |
| Parking spaces           | 2                     |
| Energy efficiency rating | Certificate expected  |
| Year of construction     | 2025                  |
| Status                   | Under<br>construction |
|                          |                       |