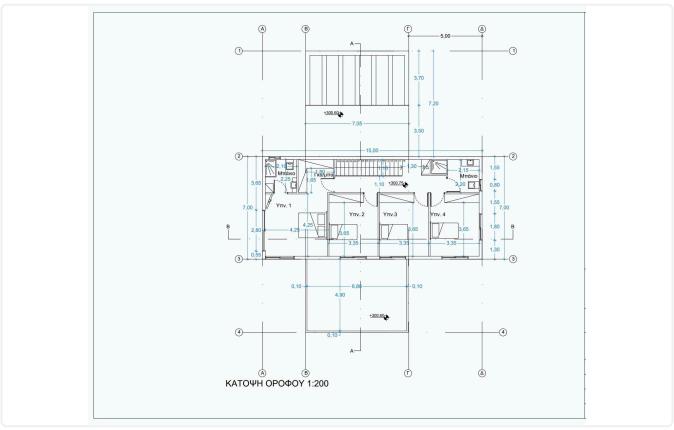

---------|
| Covered veranda          | 21 m²                 |
| Uncovered<br>veranda     | 123 m²                |
| Garden                   | 184 m²                |
| Parking spaces           | 2                     |
| Energy efficiency rating | Certificate expected  |
| Year of construction     | 2025                  |
| Status                   | Under<br>construction |
|                          |                       |





### **Facilities**

- ✓ Aircondition · Provision ✓ Parking · Covered ✓ Pool · Private ✓ Landscaped garden
- Solar photovoltaic panels

### **Features**

- ✓ Guest WC ✓ Veranda ✓ En suite bathroom ✓ Modern design ✓ Alarm system
- ✓ Open plan ✓ Walk-in closet ✓ Garden ✓ Pressurized water system ✓ Shutters, electric

# Gallery

















# Floor plans