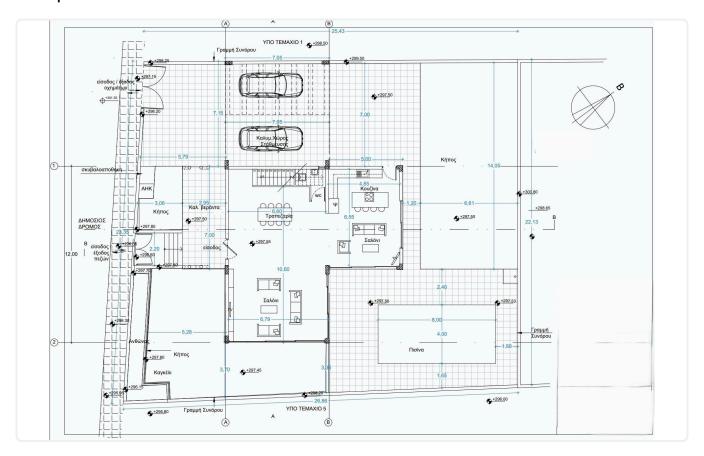

-----------|
| Covered veranda          | 21 m²                 |
| Uncovered<br>veranda     | 123 m²                |
| Garden                   | 184 m²                |
| Parking spaces           | 2                     |
| Energy efficiency rating | Certificate expected  |
| Year of construction     | 2025                  |
| Status                   | Under<br>construction |
|                          |                       |





### **Facilities**

- ✓ Aircondition · Provision ✓ Parking · Covered ✓ Pool · Private ✓ Landscaped garden
- Solar photovoltaic panels

### **Features**

- ✓ Guest WC ✓ Veranda ✓ En suite bathroom ✓ Modern design ✓ Alarm system
- ✓ Open plan ✓ Walk-in closet ✓ Garden ✓ Pressurized water system ✓ Shutters, electric

# Gallery

















# Floor plans