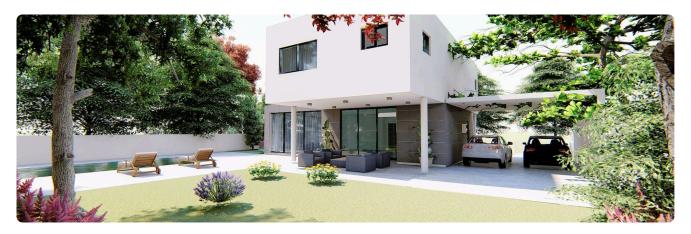

----------|-----------------------|
| Covered veranda          | 21 m²                 |
| Uncovered<br>veranda     | 123 m²                |
| Garden                   | 184 m²                |
| Parking spaces           | 2                     |
| Energy efficiency rating | Certificate expected  |
| Year of construction     | 2025                  |
| Status                   | Under<br>construction |
|                          |                       |





### **Facilities**

- ✓ Aircondition · Provision ✓ Parking · Covered ✓ Pool · Private ✓ Landscaped garden
- Solar photovoltaic panels

### **Features**

- ✓ Guest WC ✓ Veranda ✓ En suite bathroom ✓ Modern design ✓ Alarm system
- ✓ Open plan ✓ Walk-in closet ✓ Garden ✓ Pressurized water system ✓ Shutters, electric

# Gallery

















# Floor plans