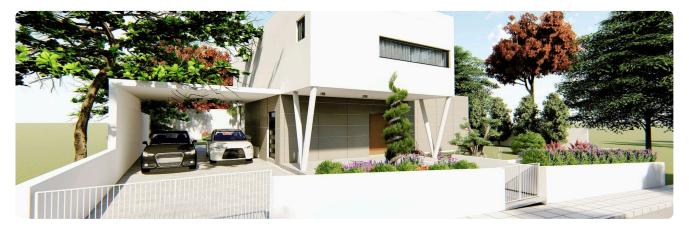

------------------|-----------------------|
| Covered veranda          | 21 m²                 |
| Uncovered<br>veranda     | 123 m²                |
| Garden                   | 184 m²                |
| Parking spaces           | 2                     |
| Energy efficiency rating | Certificate expected  |
| Year of construction     | 2025                  |
| Status                   | Under<br>construction |
|                          |                       |





### **Facilities**

- ✓ Aircondition · Provision ✓ Parking · Covered ✓ Pool · Private ✓ Landscaped garden
- Solar photovoltaic panels

### **Features**

- ✓ Guest WC ✓ Veranda ✓ En suite bathroom ✓ Modern design ✓ Alarm system
- ✓ Open plan ✓ Walk-in closet ✓ Garden ✓ Pressurized water system ✓ Shutters, electric

# Gallery

















# Floor plans